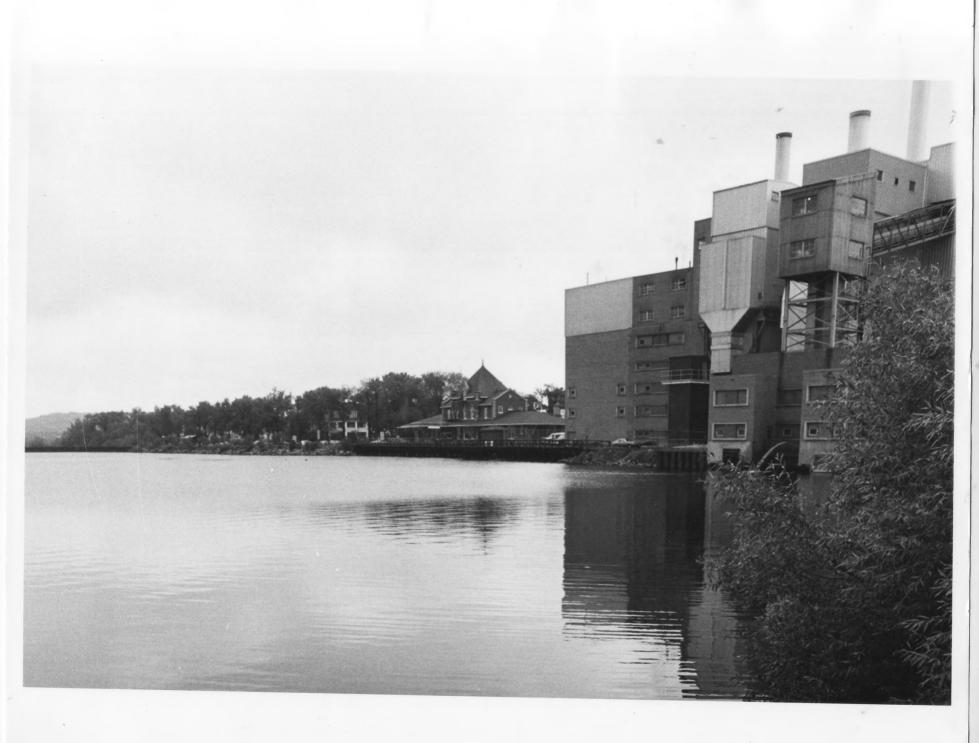

Virginia Depot
Virginia, MN; St. Louis County
Charles Nelson
1979
Minnesota Historical Society, 690
Cedar Street, St. Paul, MN 55101
General view of rear from southwest
03229/19

AUG | 8 1980

FROM THE COLLECTIONS OF THE MINNESOTA HISTORICAL SOCIETY
THIS PHOTOGRAPH IS FOR REFERENCE US:
ONLY. IT MAY NOT BE REPRODUCED OR
SOLD WITHOUT WRITTEN PERMISSION