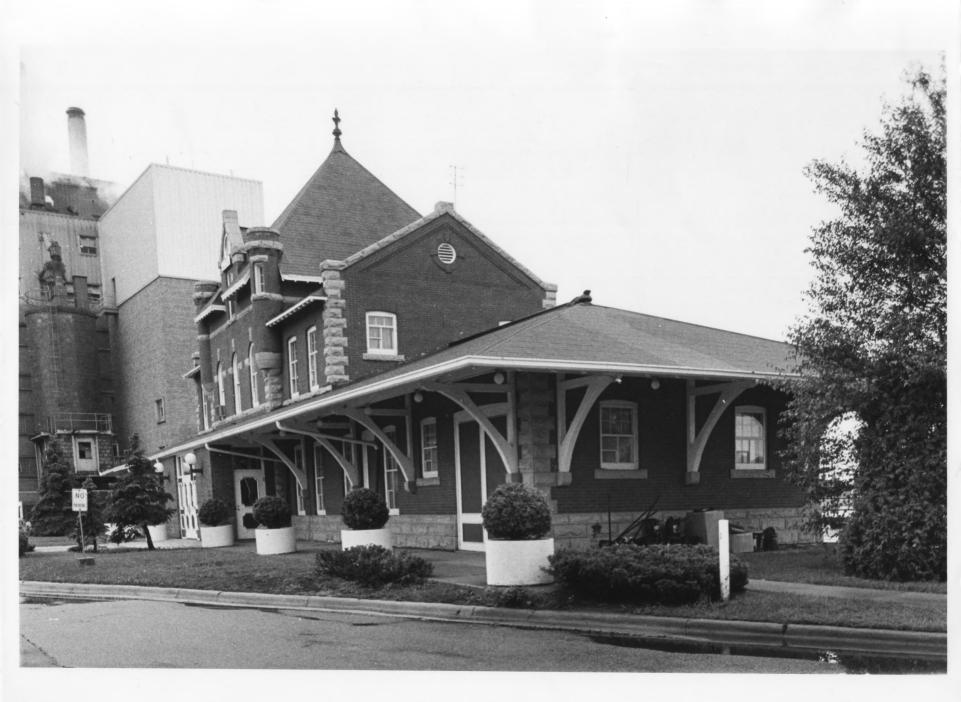

Virginia Depot
Virginia, MN; St. Louis County
Charles Nelson
1979
JUL 9 1980
Minnesota Historical Soceity, 690
Cedar Street, St. Paul, MN 55101
East (front) elevation
03229/20

AUG 1 8 1980

FROM THE COLLECTIONS OF THE MINNESOTA HISTORICAL SOCIETY
THIS PHOTOGRAPH IS FOR REFERENCE US ONLY. IT MAY NOT BE REPRODUCED OR SOLD WITHOUT WRITTEN PERMISSION