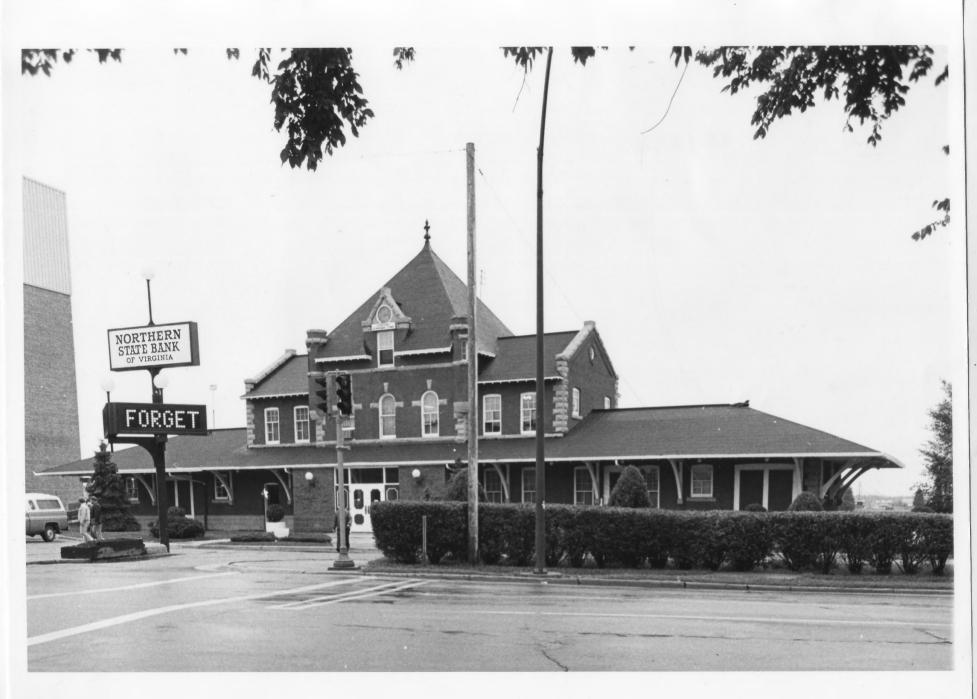

Virginia Depot
Virginia, MN; St. Louis County
Charles Nelson
1979
Minnesota Historical Society, 690
Cedar Street, St. Paul, MN 55101
General view from northeast
03229/21

AUG | 8 1980

FROM THE COLLECTIONS OF THE MINNESOTA HISTORICAL SOCIETY
THIS PHOTOGRAPH IS FOR REFERENCE USE ONLY. IT MAY NOT BE REPRODUCED OR SOLD WITHOUT WRITTEN PERMISSION