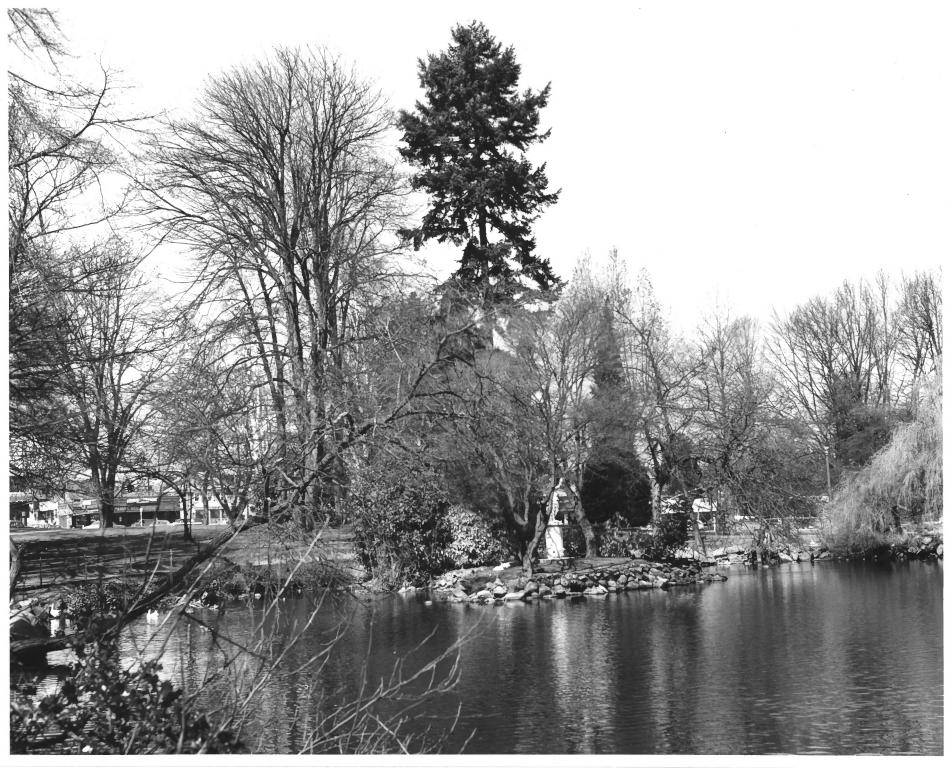

Wright Park (Wright Park and Seymour Conservatory) Tacoma, Washington MAY 2 6 1976 Florence K. Lentz UCF 8 1976 April, 1976 Washington State Parks and Recreation Comm. Northwest corner of the park, near the inter-section of Divison Ave. and "I" St. View over the Duck Pond, facing northwest.