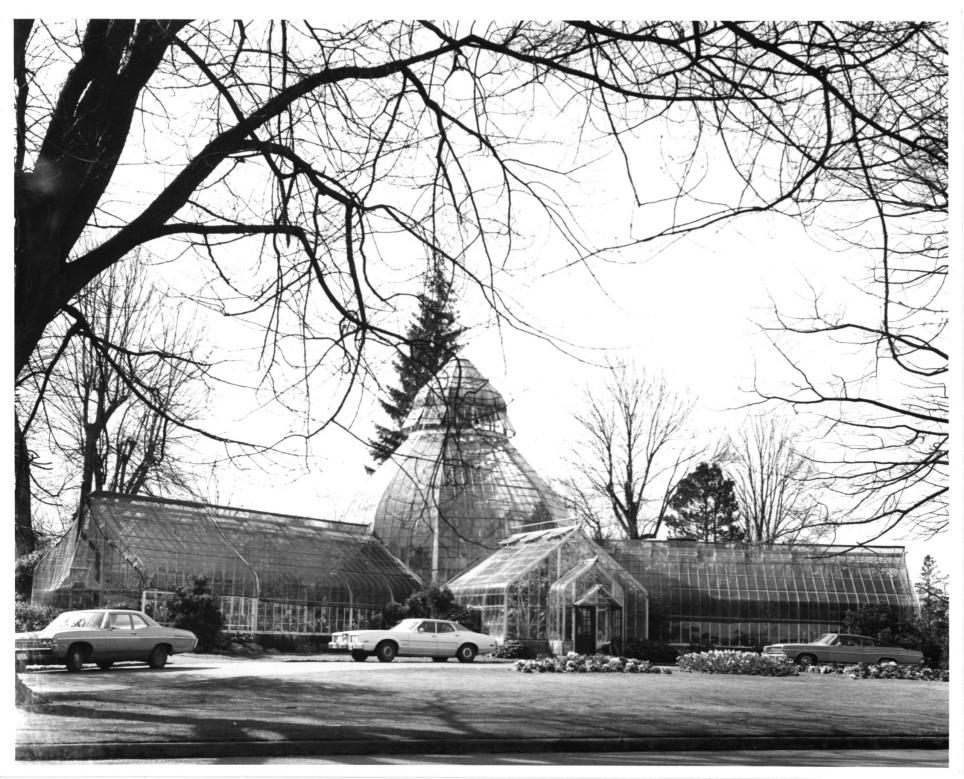

Seymour Conservatory ( Wright Park and Sevmour Conservatory)

Frue Co. Wash

Tacoma, Washington MAY 2 6 197h Florence K. Lentz April, 1976 Washington State Parks and Recreation Comm. "G" Street elevation of conservatory, facing northwest