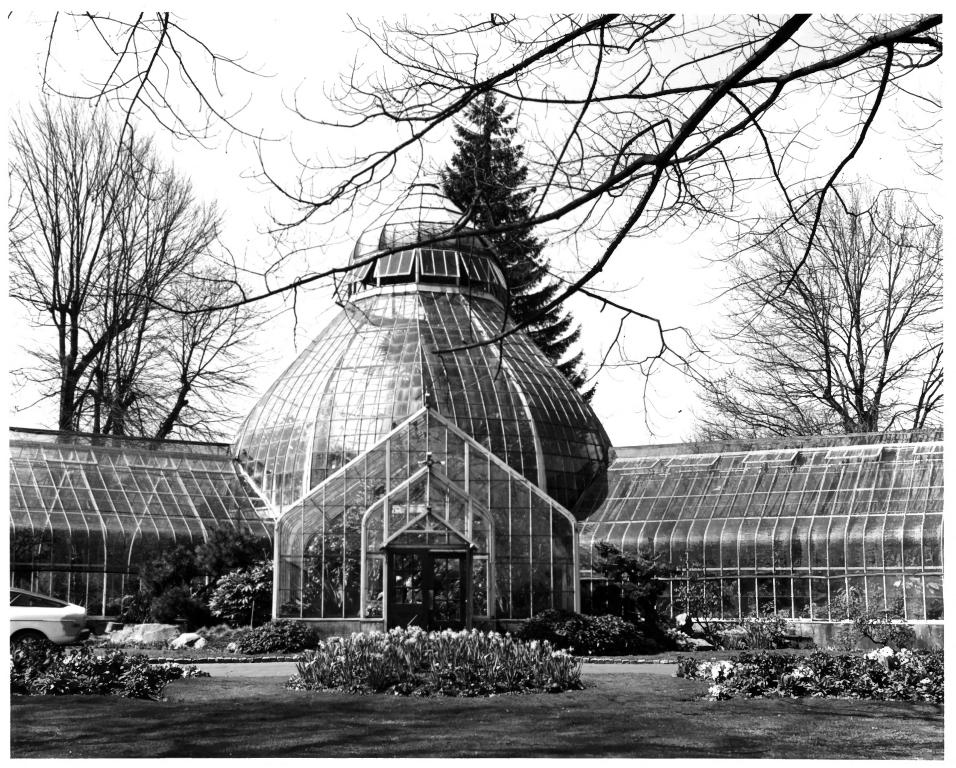

Seymour Conservatory (Wright Park and Seymour Conservatory)
Presse Co. Wash.
Tacoma, Washington MAY 2 6 1976 Florence K. Lentz OCT 8 1076 April, 1976 Washington State Parks and Recreation Comm. Central rotunda and main entrance to the conservatory, "6" Street elevation, facing west