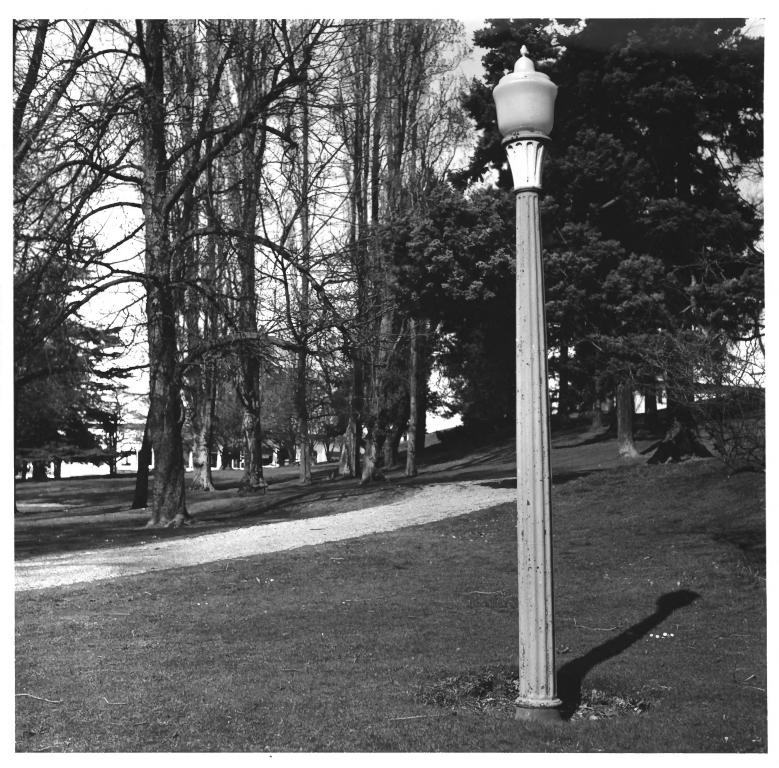

```
Wright Park (Wright Park and Seymour Con-
servatory)
                                 MAY 2 6 1976
Piece Co wash
Tacoma, Washington
Florence K. Lentz
                                 OCT 8 1976
April, 1976
Washington State Parks and Recreation Comm.
Northeast corner of the park, near the inter-
  section of "G" St. and Division Ave.,
  facing northeast
```