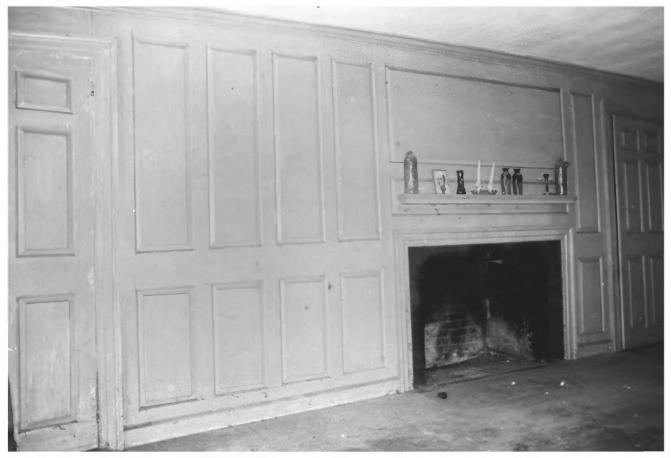

Stephen Longfellow House Longfellow Road, Gorham Cumberland, Maine Frank A. Beard 1/84 Me. Historic Preservation Comm. Staircase detail

Stephen Longfellow House Longfellow Road, Gorham Cumberland, Maine Frank A. Beard 1/84 Me. Historic Preservation Comm. Left front room looking SE