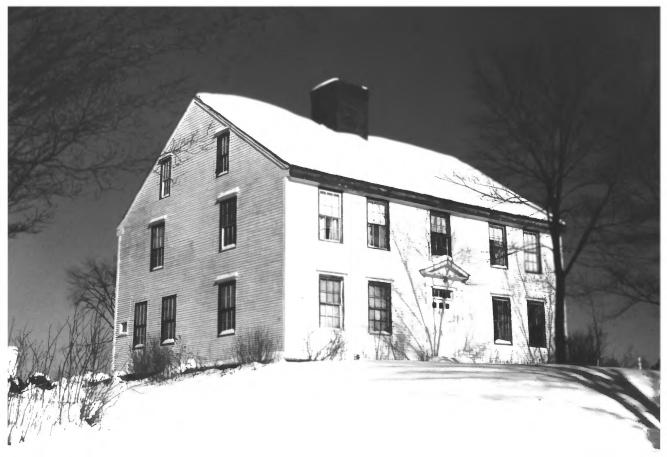

Stephen Longfellow House Longfellow Road, Gorham Cumberland, Maine Frank A. Beard 1/84 Me. Historic Preservation Comm. View from S 1 of 5

Stephen Longfellow House Longfellow Road, Gorham Cumberland, Maine Frank A. Beard 1/84 Me. Historic Preservation Comm. Right front parlor looking NW