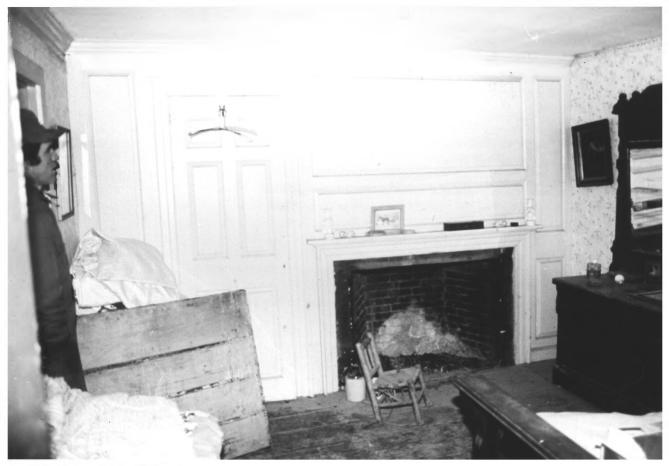

Stephen Longfellow House Longfellow Road, Gorham Cumberland, Maine Frank A. Beard 1/84 Me. Historic Preservation Comm. Staircase detail

Stephen Longfellow House Longfellow Road, Gorham Cumberland, Maine Frank A. Beard 1/84 Me. Historic Preservation Comm. Left front room looking SE