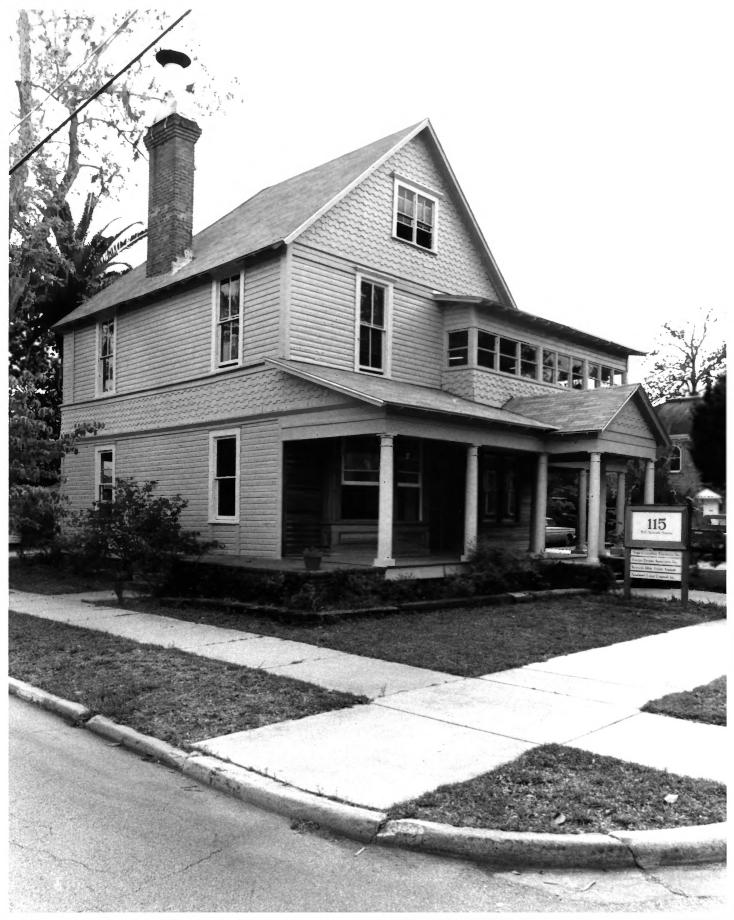

- 1. 115 Northeast 7th Avenue (NEGRD)
- 2. Gainesville, Florida
- 3. Historic Gainesville Ing.
- 4. 1978
- Historic Gainesville Inc. 1978 Florida Division of Archives, History 5. and Records Management
- 6. North and East facades
- 7. Photo No. 9