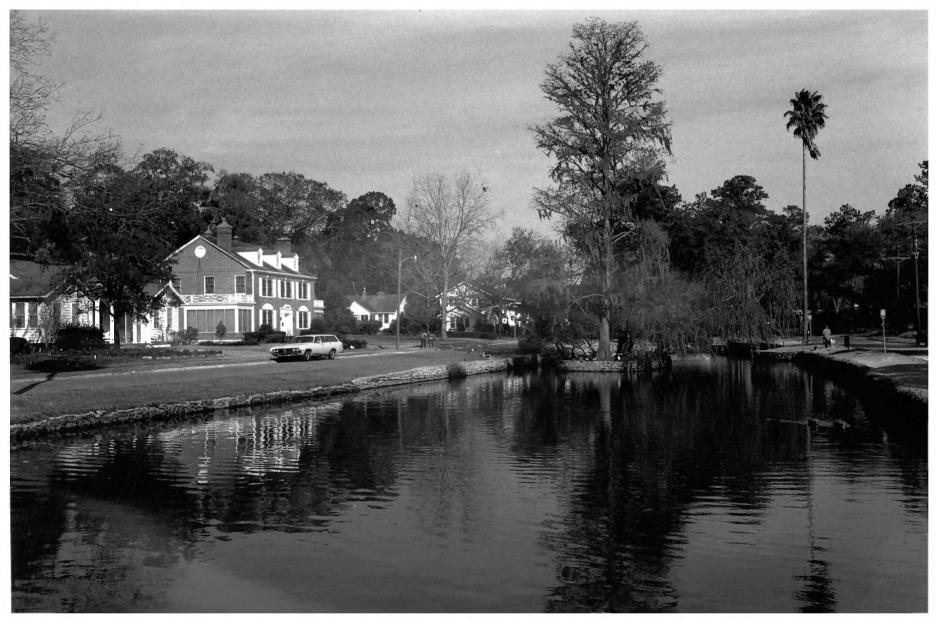

alachua County

FEB | 2 |980

FEB 1 2 1980

- 1. 500 block of Northeast Boulevard and the Duck Pond (NEGRD)
- 2. Gainesville, Florida
- 3. Historic Gainesville, Inc.
- 4. 1978
- 5. Florida Division of Archives, History and Records Management
- 6. Looking north-northwest from the point where Northeast 5th Avenue crosses Sweet Water Branch
- 7. Photo No. 27 Alachue County