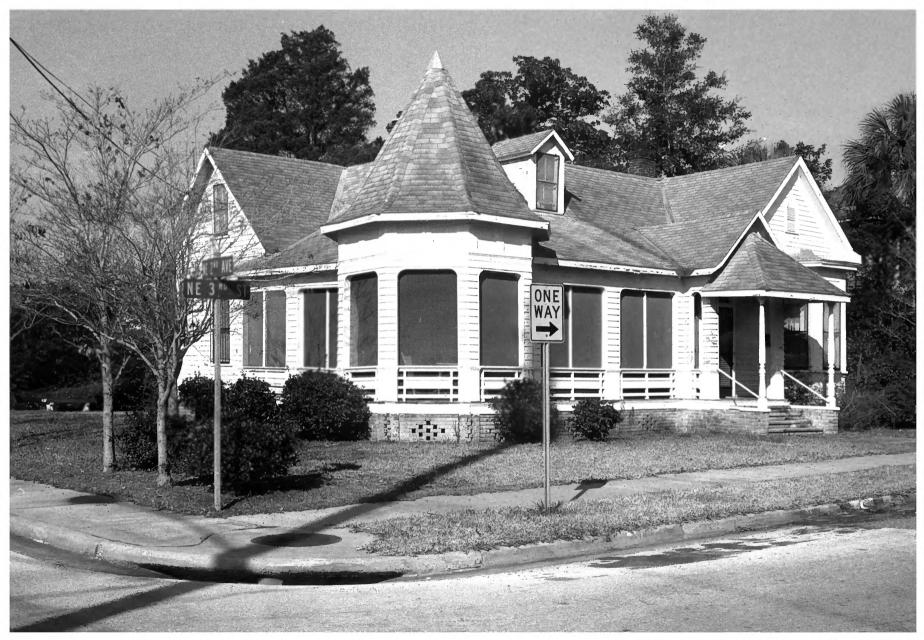

alachua County

FEB | 2 1980

Northeast Gainesville Residential District SEP 26 1979

- 406 East University Avenue (NEGRD) 1.
- 2. Gainesville, Florida
- 3. Historic Gainesville Inc.

- 4. 1978 5. Florida Division of Archives, History and Records Management
- 6. South (main) facade
- 7. Photo No. 8