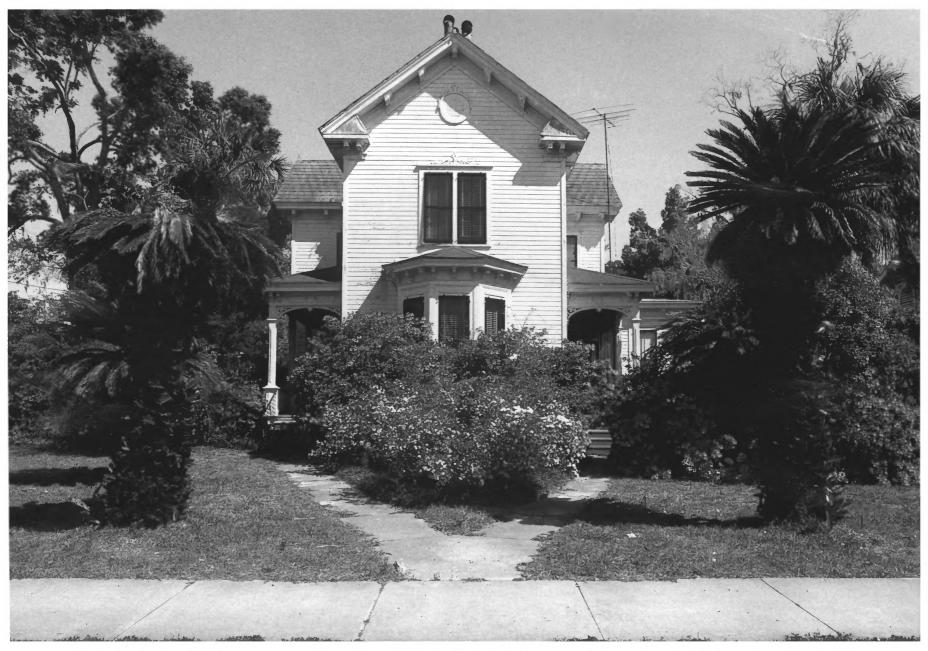

- 1. 115 Northeast 7th Avenue (NEGRD)
- 2. Gainesville, Florida
- 3. Historic Gainesville Ing.
- 4. 1978
- Historic Gainesville Inc. 1978 Florida Division of Archives, History 5. and Records Management
- 6. North and East facades
- 7. Photo No. 9