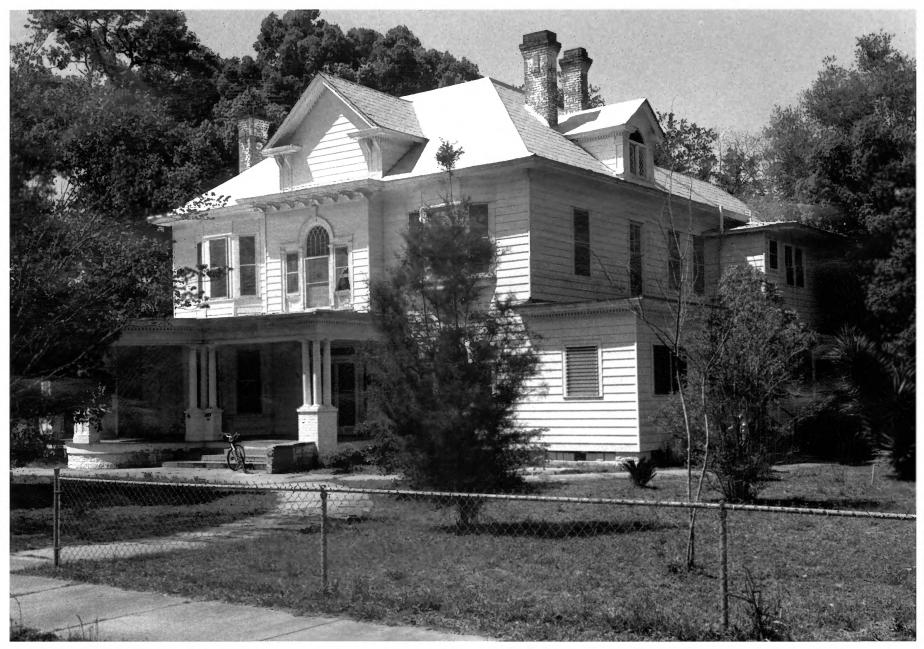

alachua County

FEB | 2 1980

Northeast Gainesville Residential District SEP 26 1979

- 406 East University Avenue (NEGRD) 1.
- 2. Gainesville, Florida
- 3. Historic Gainesville Inc.

- 4. 1978 5. Florida Division of Archives, History and Records Management
- 6. South (main) facade
- 7. Photo No. 8