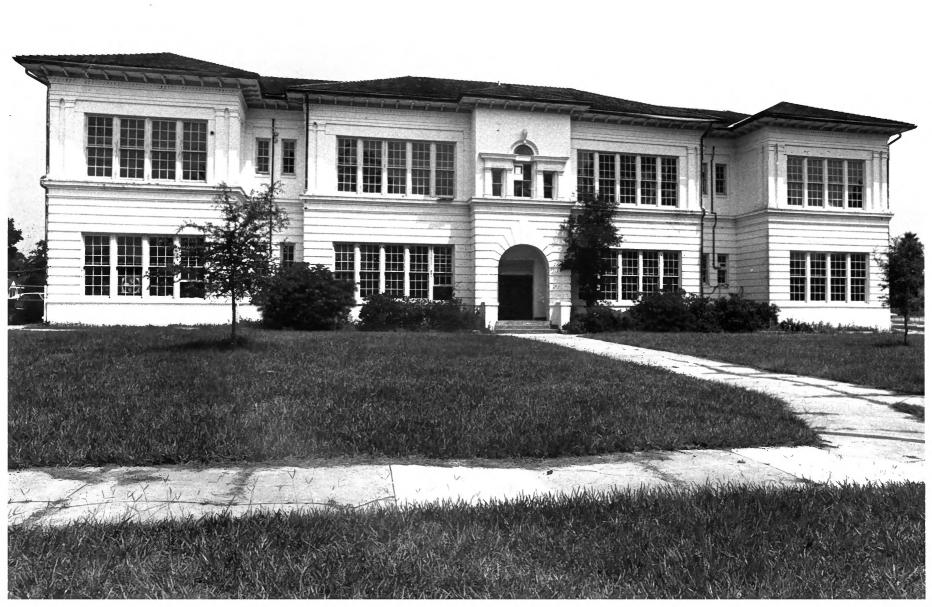

alachus County FEB 1 2 1980

- 1. Kirby-Smith Elementary School (NEGRD)
- 2. Gainesville, Florida
- 3. Historic Gainesville Inc.
- 4. 1978
- 5. Florida Division of Archives, History and Records Management
- 6. South (main) facade
- 7. Photo No. 3