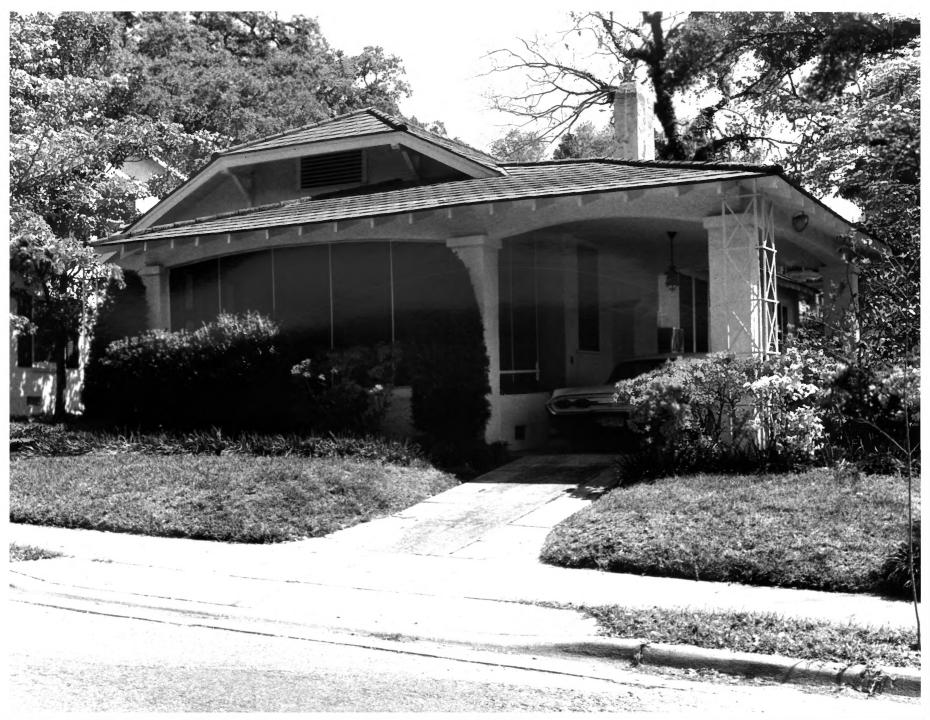

alachua CountyFEB 1 2 1980

- 1. 406 Northeast 6th Street (NEGRD)
- 2. Gainesville, Florida
- 3. Historic Gainesville Inc.
- 4. 1978
- 5. Florida Division of Archives, History and Records Management
- 6. East (main) facade
- 7. Photo No. 25