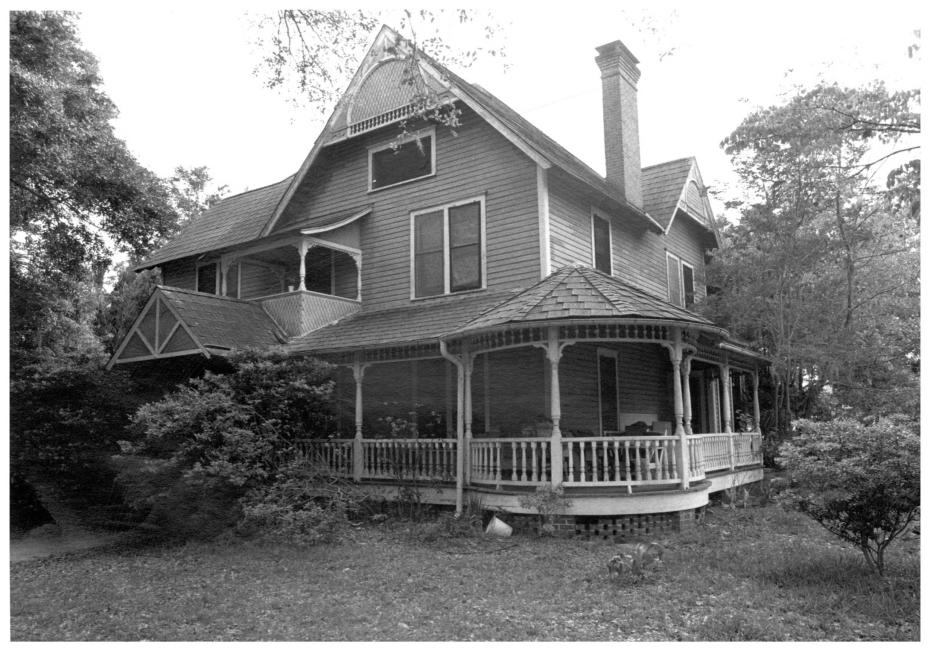

- 1. McCollum-Palmer House (NEGRD)
- 2. Gainesville, Florida
- 3. Historic Gainesville Inc.
- 4. 1978
- 5. Florida Division of Archives, History and Records Management
- 6. South and east (main) facades
- 7. Photo No. 17