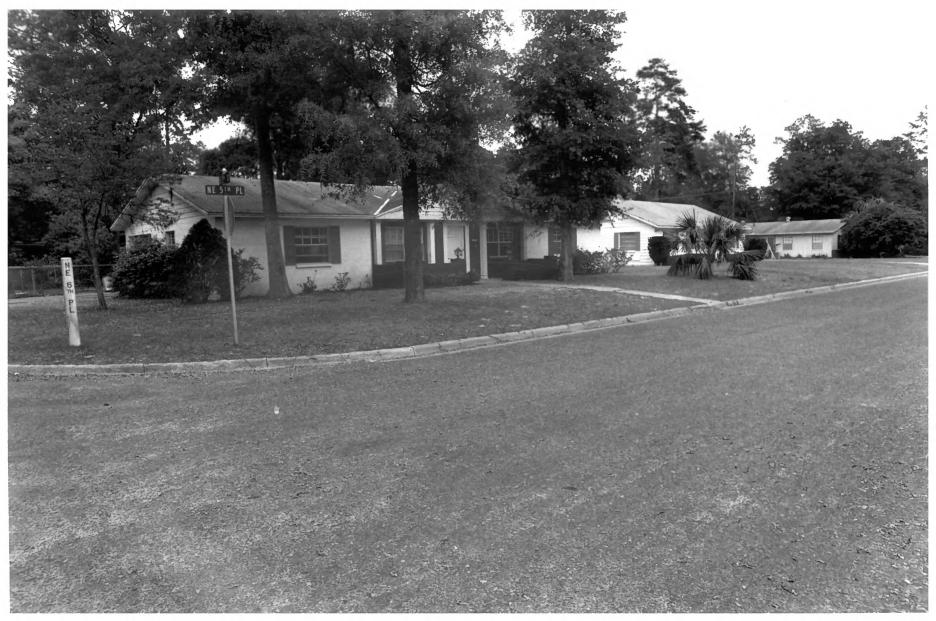

### FFB 1 2 1980

- Streetscape of Northeast 5th Place (NEGRD) 1.
- Gainesville, Florida
  Historic Gainesville, Inc.
- 4. 1978
- 5. Florida Division of Archives, History
  - and Records Management
- 6. North side of NE 5th Place taken from the west side of mid-500 block of Northeast 7th Street

FEB 1 2 1980

7. Photo No. 39