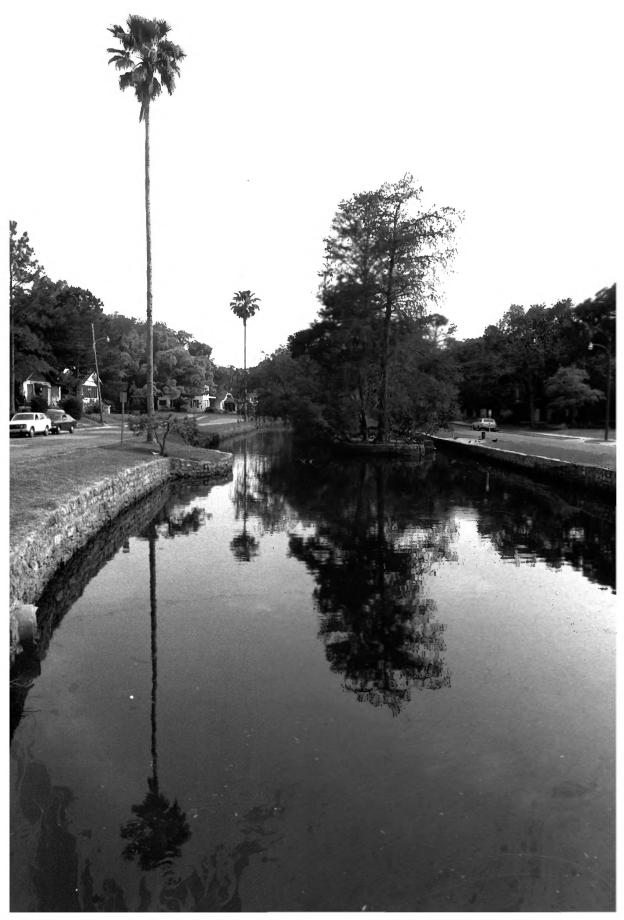

alachue County FEB 12 1980

Northeast Jamesville Residential District

- 1. Sweet Water Branch (NEGRD)
- 2. Gaineville, Florida
- 3. Historic Gainesville Inc.
- 4. 1978
- 1978 alachua County Florida Division of Archives, History
- 5. and Records Management
- 6. Looking south from the point where Northeast 6th Avenue crosses over the Sweet Water Branch
- 7. Photo No. 4