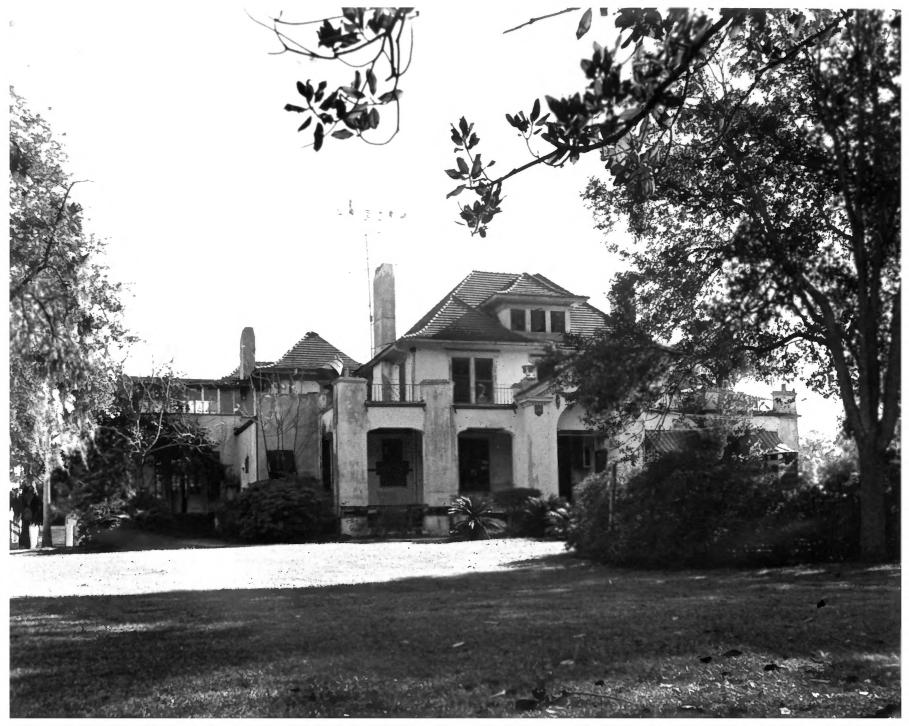

## FEB 1 2 1980

- 1. Thomas Center (NEGRD)
- 2. Gainesville, Florida
- 3. Unknown
- 4. 1977
- 5. Florida Division of Archives, History
  - and Records Management
- 6. West (main) facade
- 7. Photo No. 41