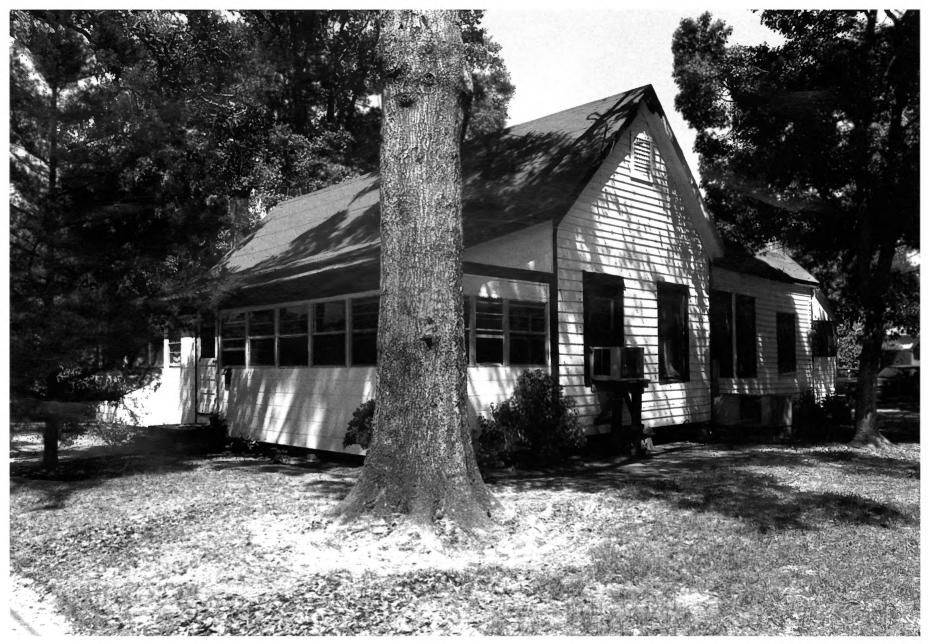

- 2.
- 3.
- 4.
- Klein-Graham House (NEGRD) Gainesville, Florida Historic Gainesville Inc. 1978 Florida Division of Archives, History 5. and Records Management
- North (main) facade 6.
- Photo No. 15