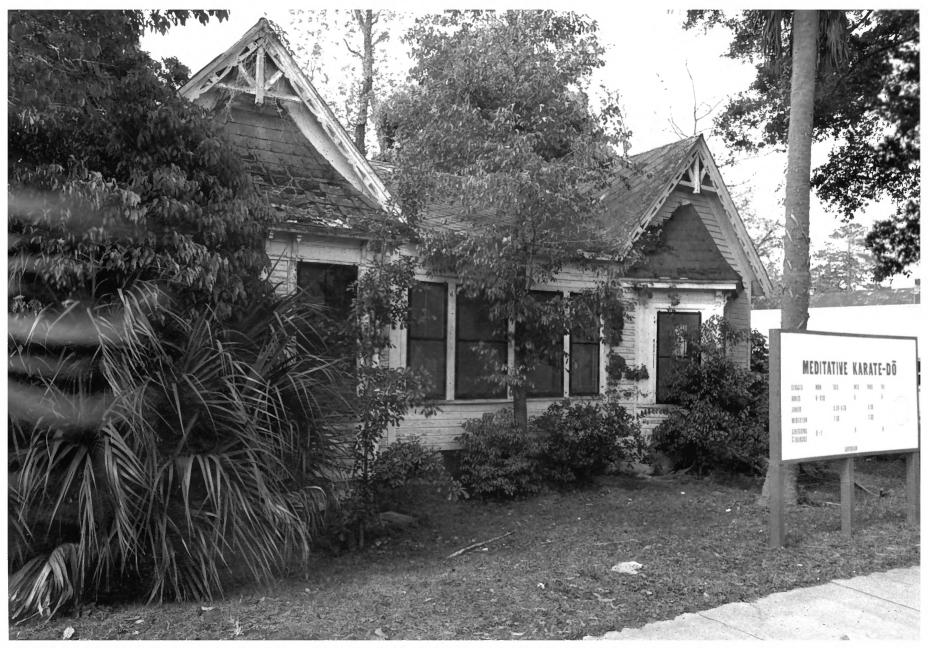

alachua County FEB 1 2 1980

- 1. 107 Northeast 8th Street (NEGRD)
- 2. Gainesville, Florida
- 3. Historic Gainesville Inc.
- 4. 1978
- 5. Florida Division of Archives, History and Records Management
- 6. West (main) facade
- 7. Photo No. 20