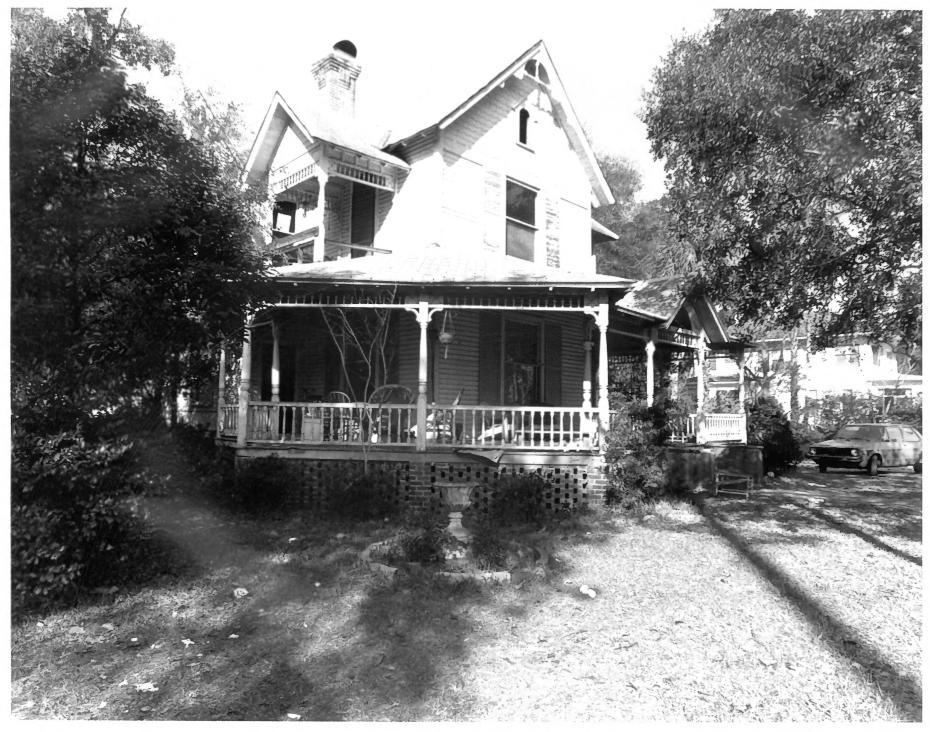

alachua County FEB 1 2 1980

- 1. H. L. Phifer House (NEGRD)
- 2. Gainesville, Florida
- 3. Historic Gainesville Inc.
- 4. 1978
- 5. Florida Division of Archives, History and Records Management
- 6. South and east facades
- 7. Photo No. 18