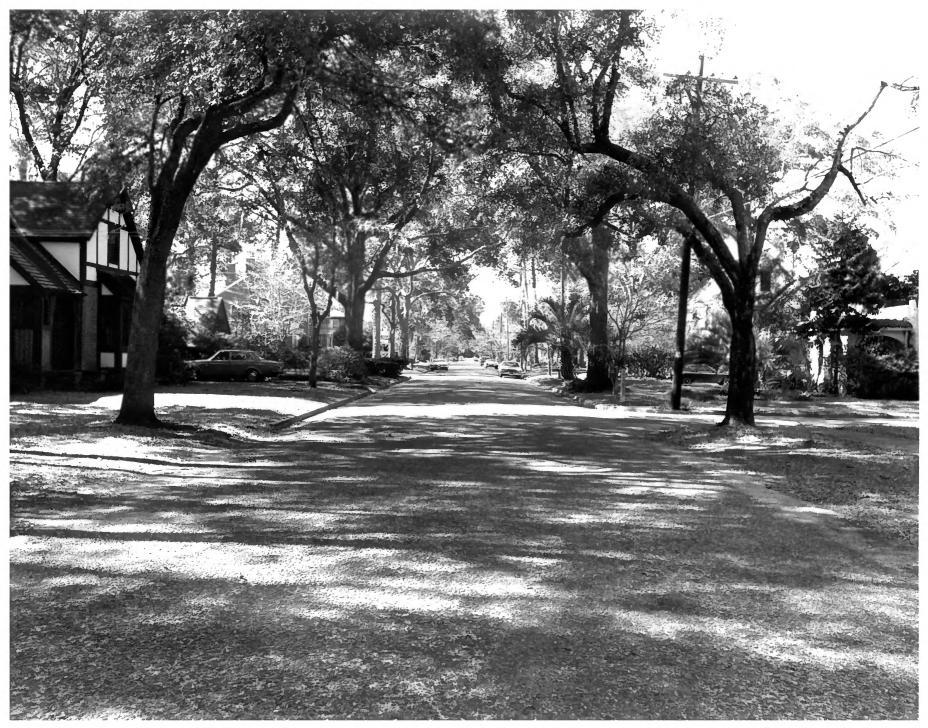

# FEB 1 2 1980 SEP 2 6 1979

- 1. Streetscape of Northeast 1st Street (NEGRD) alachum ounty
- 2. Gainesville, Florida
- 3. Historic Gainesville, Inc.
- 4. 1978
- 5. Florida Division of Archives, History and Records Management
- Looking south-southwest down Northeast lst Street from the East side of the 300 blook of Northeast lst Street
   Photo No. 36