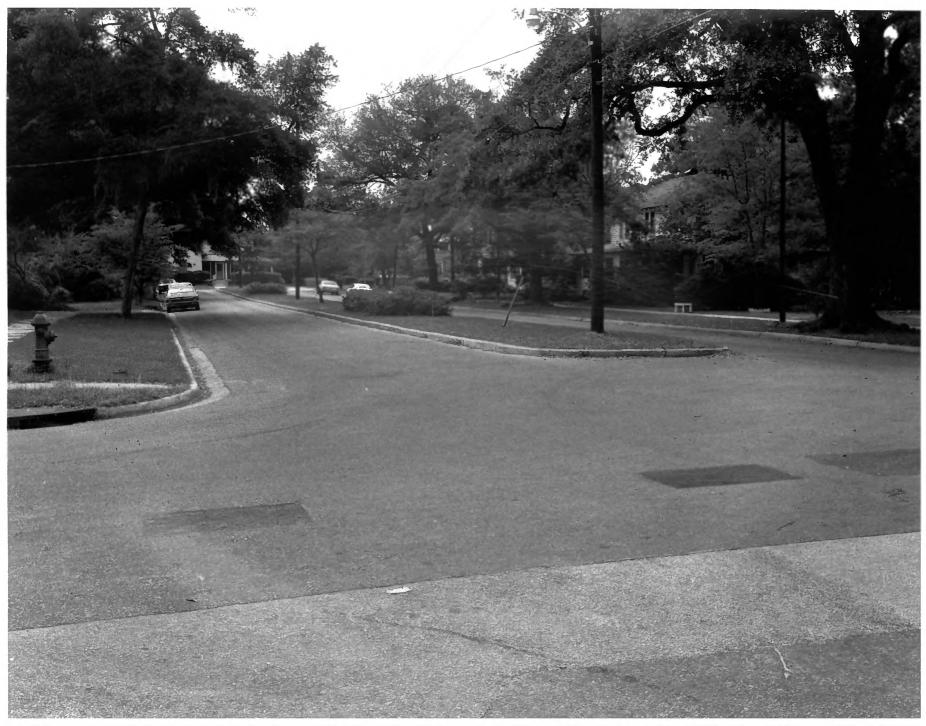

### FFB 1 2 1980

- Streetscape of Northeast 5th Place (NEGRD) 1.
- Gainesville, Florida
  Historic Gainesville, Inc.
- 4. 1978
- 5. Florida Division of Archives, History
  - and Records Management
- 6. North side of NE 5th Place taken from the west side of mid-500 block of Northeast 7th Street

FEB 1 2 1980

7. Photo No. 39