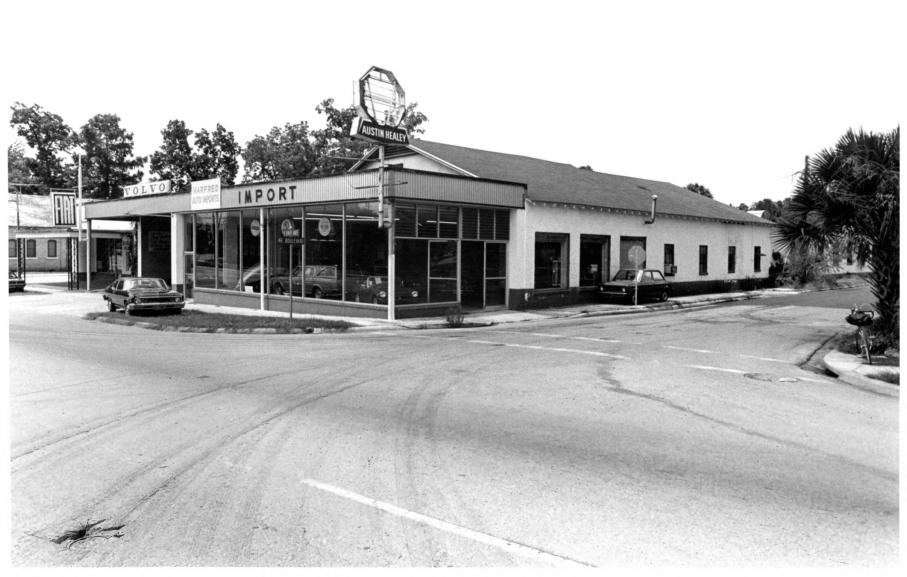

- 1. 506 East University Avenue (NEGRD)
- 2. Gainesville, Florida
- 3. Historic Gainesville Inc.
- 4. 1978
- 5. Florida Division of Archives, History and Records Management
- 6. South (main) facade
- 7. Photo No. 6