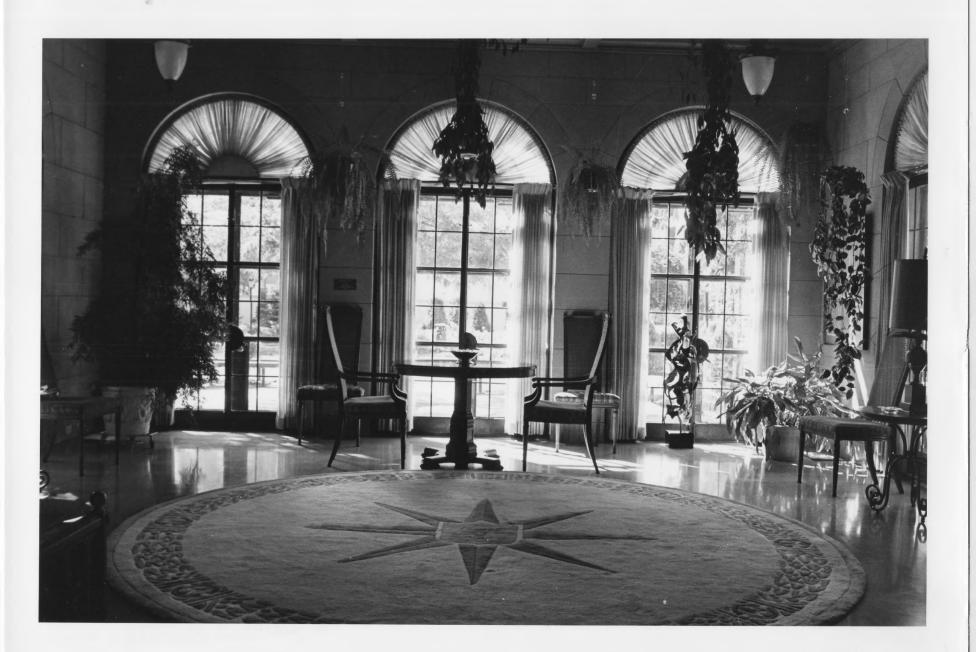

3.87

PROPERTY OF THE NATIONAL REGISTER

STATE UNITED STATES DEPARTMENT OF THE INTERIOR Form No. 10-301a NATIONAL PARK SERVICE Minnesota (7/72)COUNTY NATIONAL REGISTER OF HISTORIC PLACES Ramsey FOR NPS USE ONLY PROPERTY PHOTOGRAPH FORM ENTRY NUMBER DATE (Type all entries - attach to or enclose with photograph) DEC 1 6 1974 S Z 1. NAME Minnesota State Ceremonial Building 0 COMMON: Irvine (Horace Hills) House AND/OR HISTORIC: 2. LOCATION STREET AND NUMBER: 1006 Summit Avenue CITY OR TOWN: 2 St. Paul COUNTY: CODE STATE: CODE 123 22 Ramsey Minnesota PHOTO REFERENCE Z Charles W. Nelson PHOTO CREDIT: October 1974 DATE OF PHOTO: ш NEGATIVE FILED AT: Minnesota Historical Society, 690 Cedar Street, St. Paul, Minnesota 55101 ш **IDENTIFICATION** DESCRIBE VIEW, DIRECTION, ETC. Drawing Room