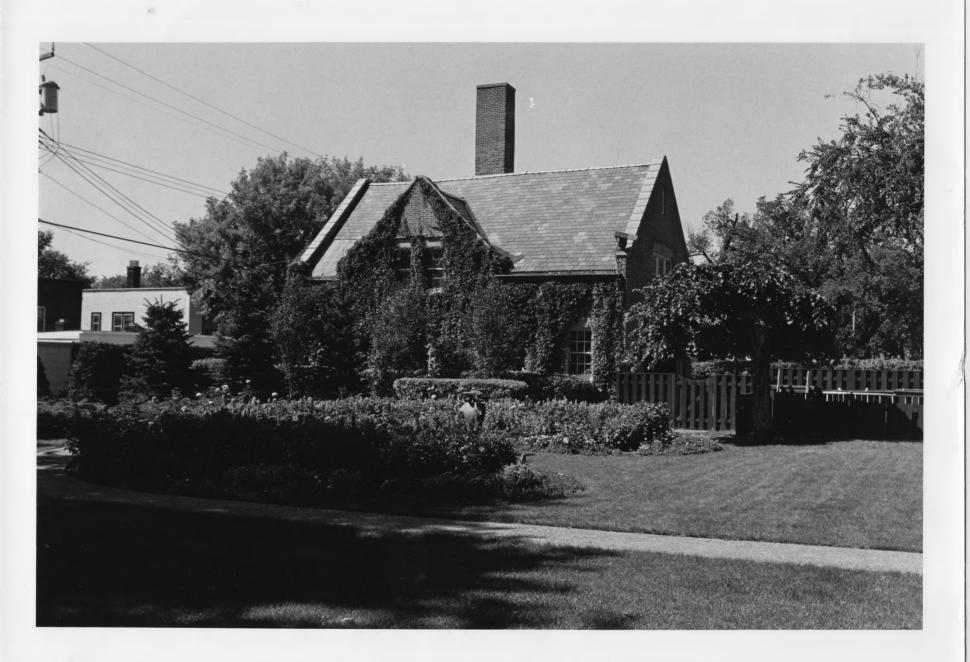

STATE UNITED STATES DEPARTMENT OF THE INTERIOR Form No. 10-301a NATIONAL PARK SERVICE Minnesota (7/72)COUNTY NATIONAL REGISTER OF HISTORIC PLACES Ramsey PROPERTY PHOTOGRAPH FORM FOR NPS USE ONLY DATE (Type all entries - attach to or enclose with photograph) S Z I. NAME Minnesota State Ceremonial Building 0 COMMON: Irvine (Horace Hills) House AND/OR HISTORIC: LOCATION STREET AND NUMBER: 1006 Summit Avenue CITY OR TOWN: 2 St. Paul STATE: COUNTY: CODE CODE 123 22 Minnesota Ramsey 3. PHOTO REFERENCE Charles W. Nelson PHOTO CREDIT: October 1974 DATE OF PHOTO: ш NEGATIVE FILED AT: Minnesota Historical Society, 690 Cedar Street, St. Paul, Minnesota 55101 4 IDENTIFICATION DESCRIBE VIEW, DIRECTION, ETC. Carriage House -- at the rear of the residence