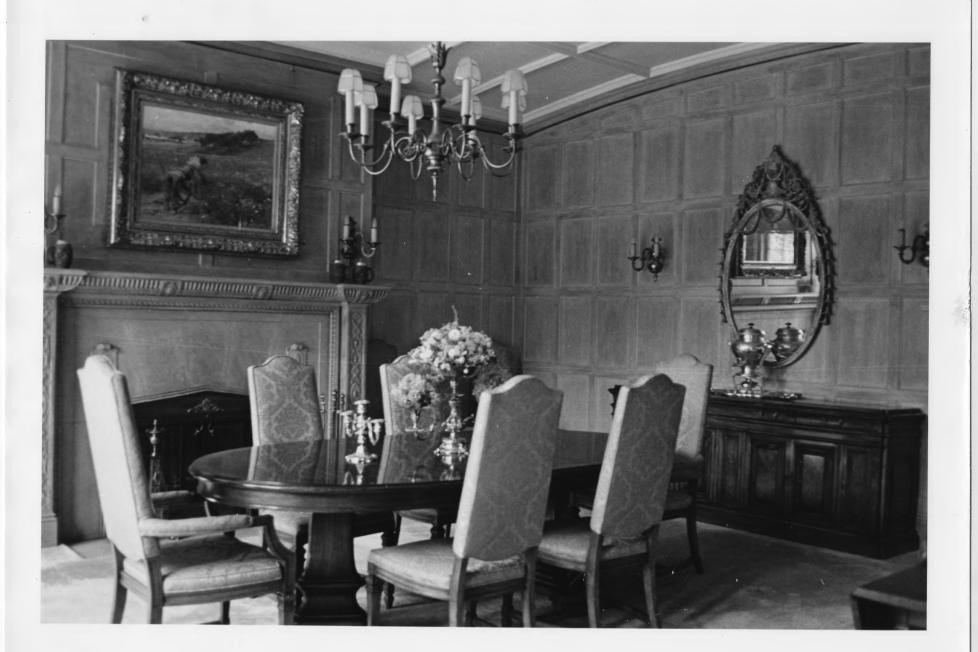

☆ U.S. GOVERNMENT PRINTING OFFICE: 1973-729-152/1446 III-I

PROPERTY OF THE MAILORAL ALGISTER

STATE UNITED STATES DEPARTMENT OF THE INTERIOR Form No. 10-301a Minnesota NATIONAL PARK SERVICE (7/72)COUNTY NATIONAL REGISTER OF HISTORIC PLACES Ramsev · PROPERTY PHOTOGRAPH FORM FOR NPS USE ONLY ENTRY NUMBER DATE (Type all entries - attach to or enclose with photograph) S Z I NAME Minnesota State Ceremonial Building 0 COMMON: Irvine (Horace Hills) House AND/OR HISTORIC: 2. LOCATION STREET AND NUMBER: U 1006 Summit Avenue CITY OR TOWN: 0 St. Paul CODE COUNTY: CODE STATE: Ramsev 123 22 Minnesota 3. PHOTO REFERENCE Charles W. Nelson PHOTO CREDIT: October 1974 DATE OF PHOTO: NEGATIVE FILED AT: ш Minnesota Historical Society, 690 Cedar Street, St. Paul, Minnesota 55101 ш 4. IDENTIFICATION DESCRIBE VIEW, DIRECTION, ETC. Sunken Sunroom -- (to the rear of the residence)

 $^{\star}_{\rm t}$  U.S. GOVERNMENT PRINTING OFFICE: 1973-729-152/1446 III - I

Form No. 10-301a (7/72)