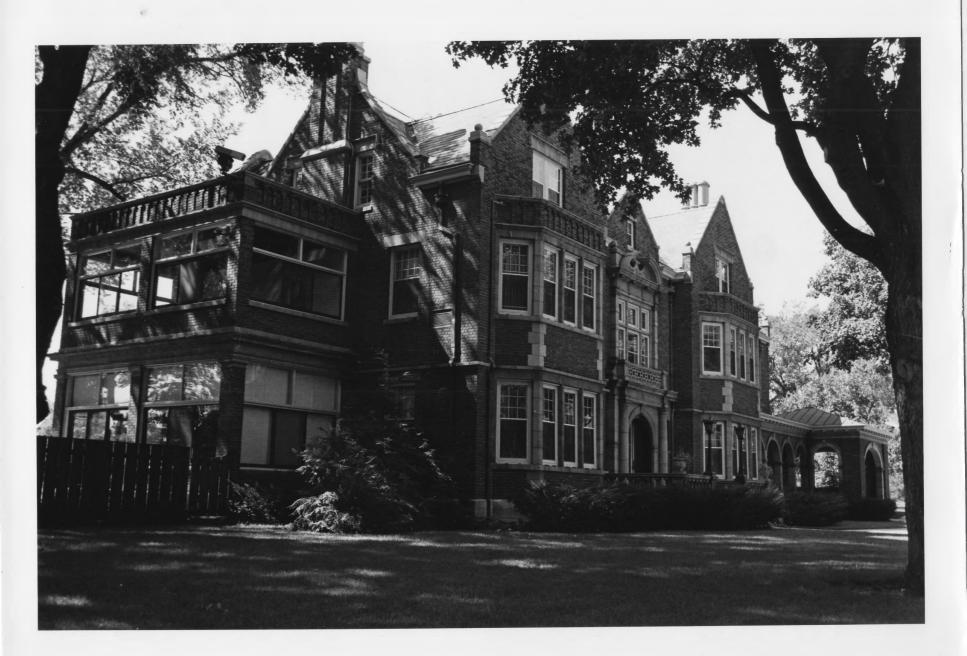

STATE UNITED STATES DEPARTMENT OF THE INTERIOR Form No. 10-301a Minnesota NATIONAL PARK SERVICE (7/72)COUNTY NATIONAL REGISTER OF HISTORIC PLACES Ramsey PROPERTY PHOTOGRAPH FORM FOR NPS USE ONLY \* - ENTRY NUMBER DATE (Type all entries - attach to or enclose with photograph) DEC 1 6 1974 S Z I. NAME Minnesota State Ceremonial Building 0 COMMON: Irvine (Horace Hills) House AND/OR HISTORIC: LOCATION STREET AND NUMBER: 1006 Summit Avenue CITY OR TOWN: REGISTER 2 St. Paul CODE COUNTY: STATE: CODE 123 22 Ramsey Minnesota 3. PHOTO REFERENCE Charles W. Nelson PHOTO CREDIT: October 1974 DATE OF PHOTO: NEGATIVE FILED AT: ш Minnesota Historical Society, 690 Cedar Street, St. Paul, Minnesota 55101 IDENTIFICATION DESCRIBE VIEW, DIRECTION, ETC. Front facade of the residence ☆ U.S. GOVERNMENT PRINTING OFFICE: 1973-729-152/1446 III-I