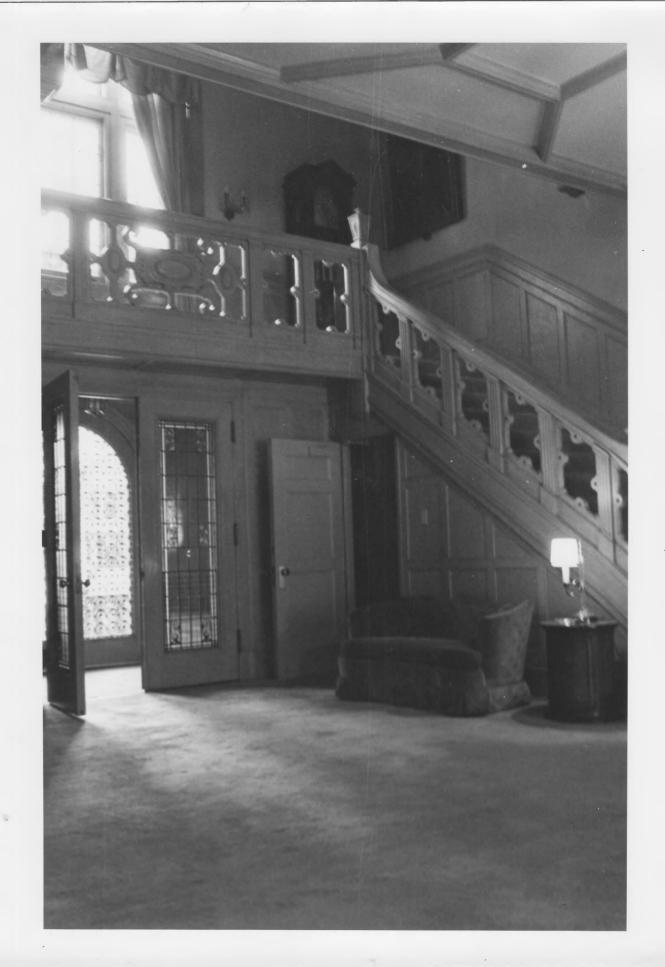

## UNITED STATES DEPARTMENT OF THE INTERIOR

Minnesota NATIONAL PARK SERVICE COUNTY NATIONAL REGISTER OF HISTORIC PLACES Ramsey FOR NPS USE ONLY PROPERTY PHOTOGRAPH FORM DATE ENTRY NUMBER (Type all entries - attach to or enclose with photograph) S Z I. NAME Minnesota State Ceremonial Building COMMON: 0 Irvine (Horace Hills) House AND/OR HISTORIC: LOCATION STREET AND NUMBER: NATIONAL 1006 Summit Avenue REGISTER CITY OR TOWN: St. Paul 2 CODE COUNTY: CODE 123 STATE: Ramsey 22 Minnesota 3. PHOTO REFERENCE Z Charles W. Nelson PHOTO CREDIT: October 1974 DATE OF PHOTO: Minnesota Historical Society, 690 Cedar Street, St. Paul, Minnesota 55101 NEGATIVE FILED AT: ш ш 4 IDENTIFICATION DESCRIBE VIEW, DIRECTION, ETC. View of front entryway and Reception Hall

∆ U.S. GOVERNMENT PRINTING OFFICE: 1973-729-152/1446 III - I

7077

PROPERTY OF THE NATIONAL REGISTER

STATE