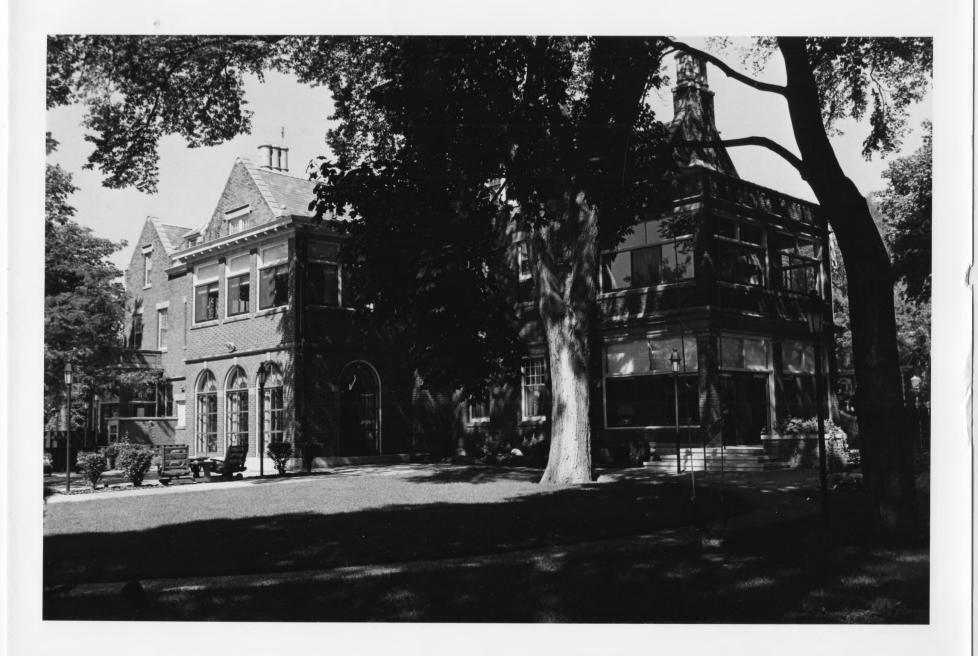

## UNITED STATES DEPARTMENT OF THE INTERIOR

Minnesota NATIONAL PARK SERVICE COUNTY NATIONAL REGISTER OF HISTORIC PLACES Ramsey FOR NPS USE ONLY PROPERTY PHOTOGRAPH FORM DATE ENTRY NUMBER (Type all entries - attach to or enclose with photograph) S Z I. NAME Minnesota State Ceremonial Building COMMON: 0 Irvine (Horace Hills) House AND/OR HISTORIC: LOCATION STREET AND NUMBER: NATIONAL 1006 Summit Avenue REGISTER CITY OR TOWN: St. Paul 2 CODE COUNTY: CODE 123 STATE: Ramsey 22 Minnesota 3. PHOTO REFERENCE Z Charles W. Nelson PHOTO CREDIT: October 1974 DATE OF PHOTO: Minnesota Historical Society, 690 Cedar Street, St. Paul, Minnesota 55101 NEGATIVE FILED AT: ш ш 4 IDENTIFICATION DESCRIBE VIEW, DIRECTION, ETC. View of front entryway and Reception Hall