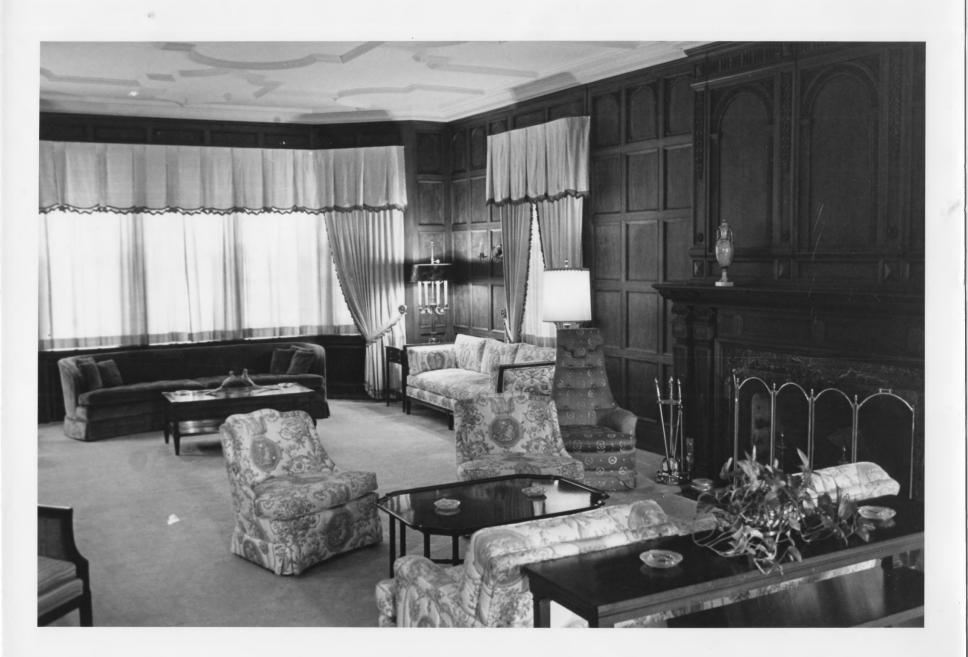

3.87

PROPERTY OF THE NATIONAL REGISTER

STATE UNITED STATES DEPARTMENT OF THE INTERIOR Form No. 10-301a NATIONAL PARK SERVICE Minnesota (7/72)COUNTY NATIONAL REGISTER OF HISTORIC PLACES Ramsey FOR NPS USE ONLY PROPERTY PHOTOGRAPH FORM ENTRY NUMBER DATE (Type all entries - attach to or enclose with photograph) DEC 1 6 1974 S Z 1. NAME Minnesota State Ceremonial Building 0 COMMON: Irvine (Horace Hills) House AND/OR HISTORIC: 2. LOCATION STREET AND NUMBER: 1006 Summit Avenue CITY OR TOWN: 2 St. Paul COUNTY: CODE STATE: CODE 123 22 Ramsey Minnesota PHOTO REFERENCE Z Charles W. Nelson PHOTO CREDIT: October 1974 DATE OF PHOTO: ш NEGATIVE FILED AT: Minnesota Historical Society, 690 Cedar Street, St. Paul, Minnesota 55101 ш **IDENTIFICATION** DESCRIBE VIEW, DIRECTION, ETC. Drawing Room