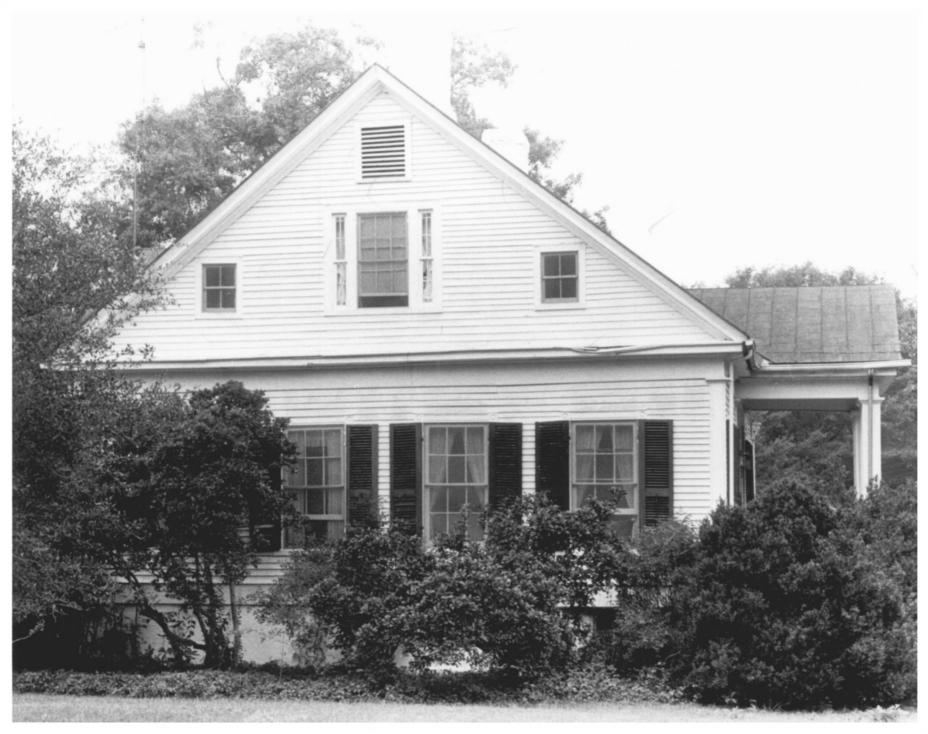

Allen Dial House Laurens County, S. C. Rebecca Starr, September 26, 1980 S. C. Department of Archives & History East elevation Photo #1 of 8