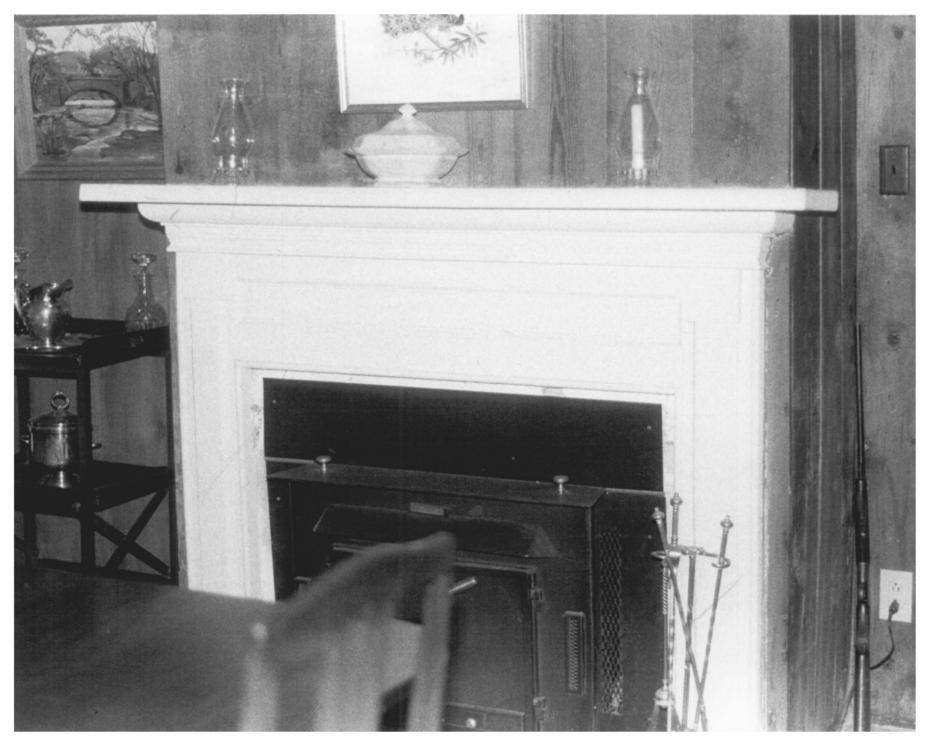

# JAN 2 1 1982 DEC 2 2 1981

Allen Dial House Laurens County, S. C. Rebecca Starr, September 26, 1980 S. C. Department of Archives and History Interior: mantel Photo #8 of 8

JAN 9 1 1009