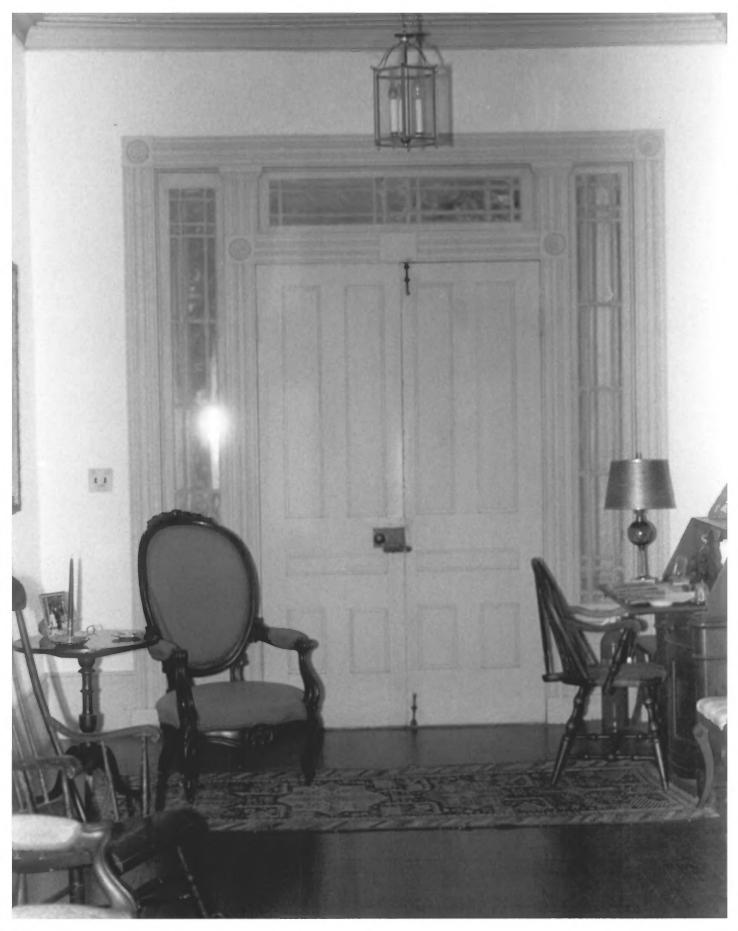

DED 2 2 1981

JAN 2 1 1982

Allen Dial House Laurens County, S. C. Rebecca Starr, September 26, 1980 S. C. Department of Archives and History Interior: central hall Photo #7 of 8