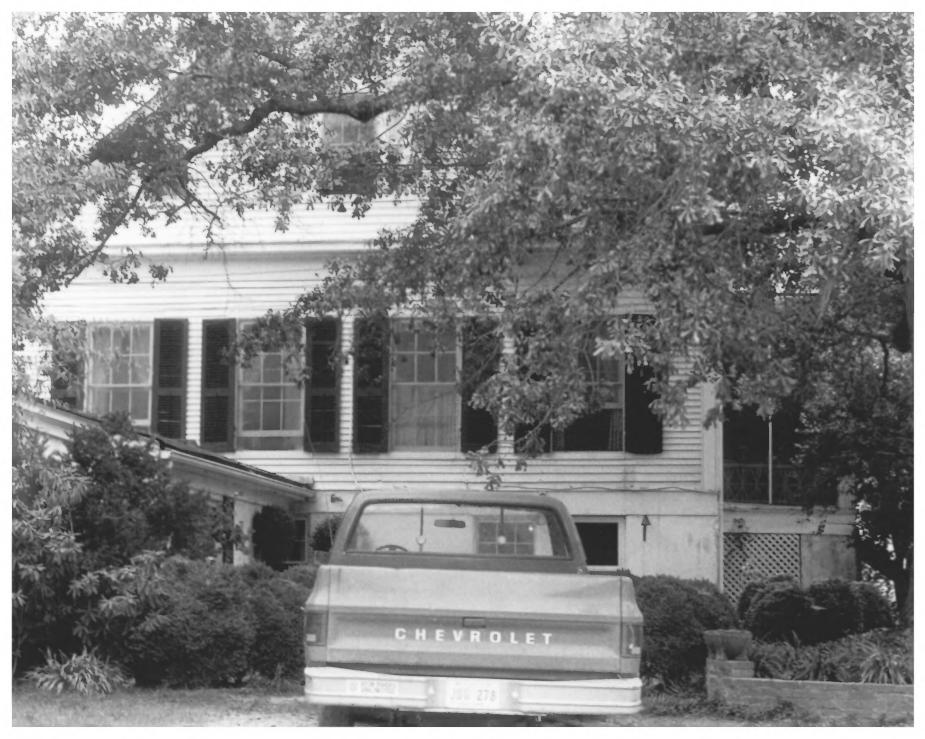

### DEC 2 2 1981

Allen Dial House Laurens County, S C. Rebecca Starr, September 26, 1980 S. C. Department of Archives and History Entrance (north elevation) Photo #4 of 8

JAN 2 1 1982 DEC 2 2 1981