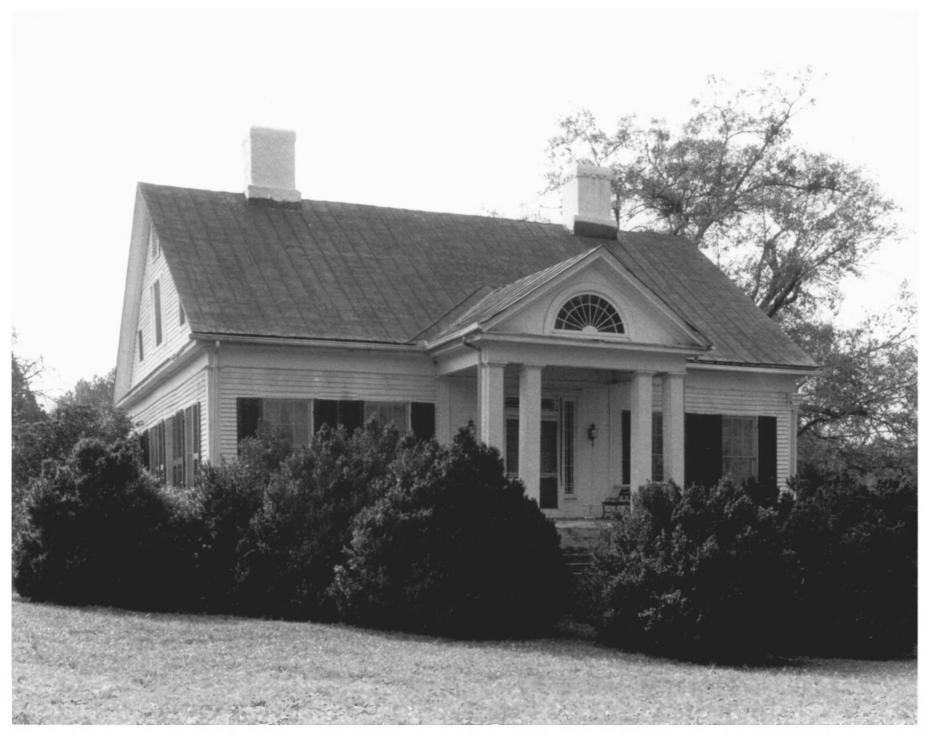

#### DEC 2 2 1981

Allen Dial House Laurens County, S.C. John Wells, November 1980 S. C. Department of Archives & History North elevation Photo #3 of 8

JAN 2 1 1982