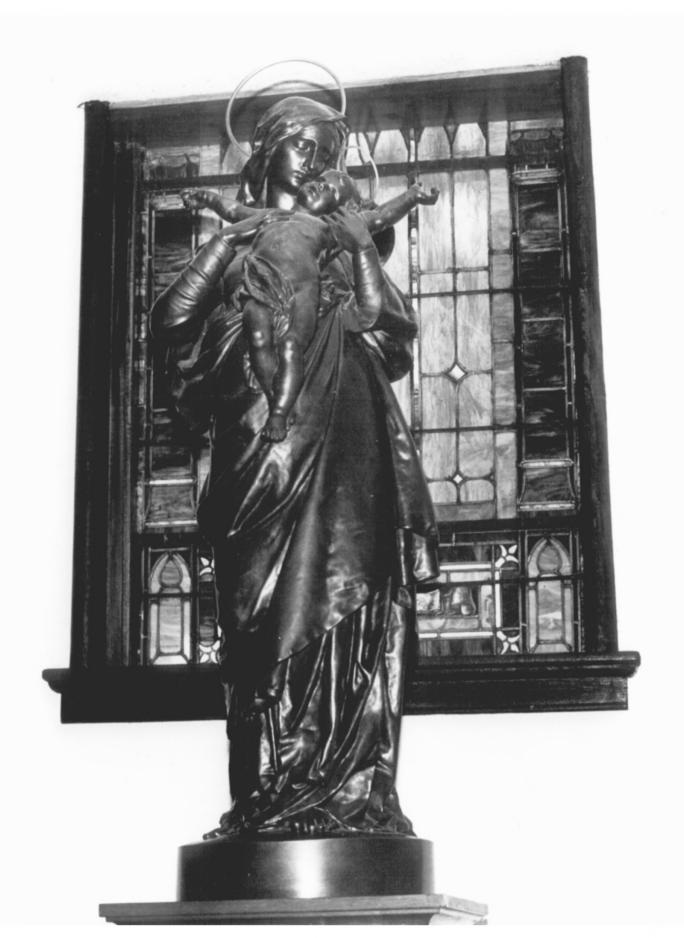

St. Mary Help of Christian Church Aiken County, South Carolina Charles Lowe, 1980 S. C. Department of Archives and History St. Mary Help of Christians Church Interior: Dore Modanna Photo #8 of 11

## St. Mary Help of Christians Church Aiken County, South Carolina

Charles Lowe, 1980 S. C. Department of Archives and History St. Mary Help of Christians Church Interior: Dore Modanna Photo#9 of 11 FEB 2 3 1982