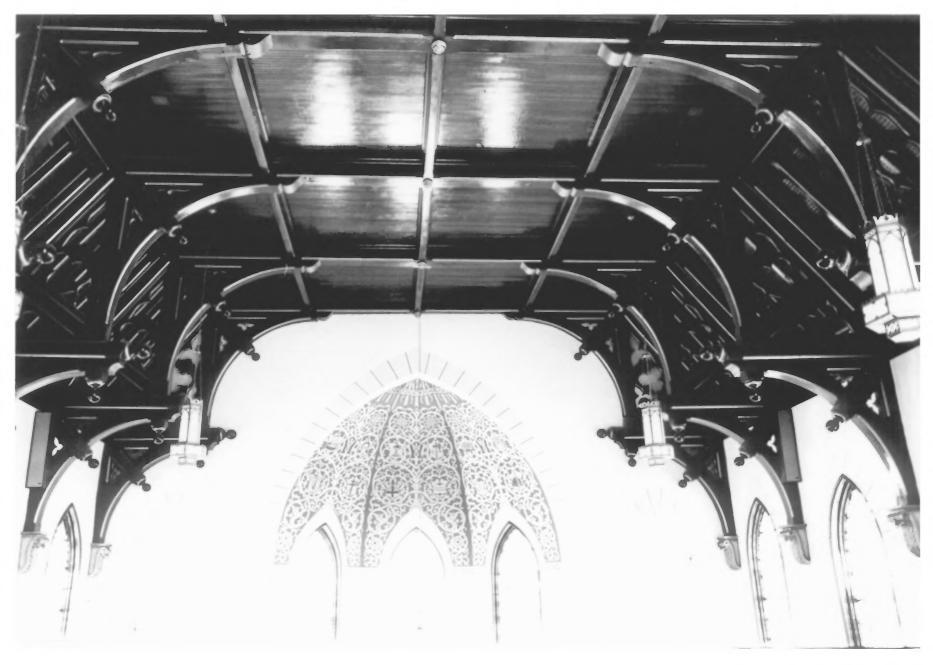

St. Mary Help Of Christians Church Interior Photo #6 of 11

St. Mary Help of Christian Church Aiken County, South Carolina Charles Lowe, 1980 S. C. Department of Archives and History St. Mary Help of Christians Church Interior Photo: #7 of 11