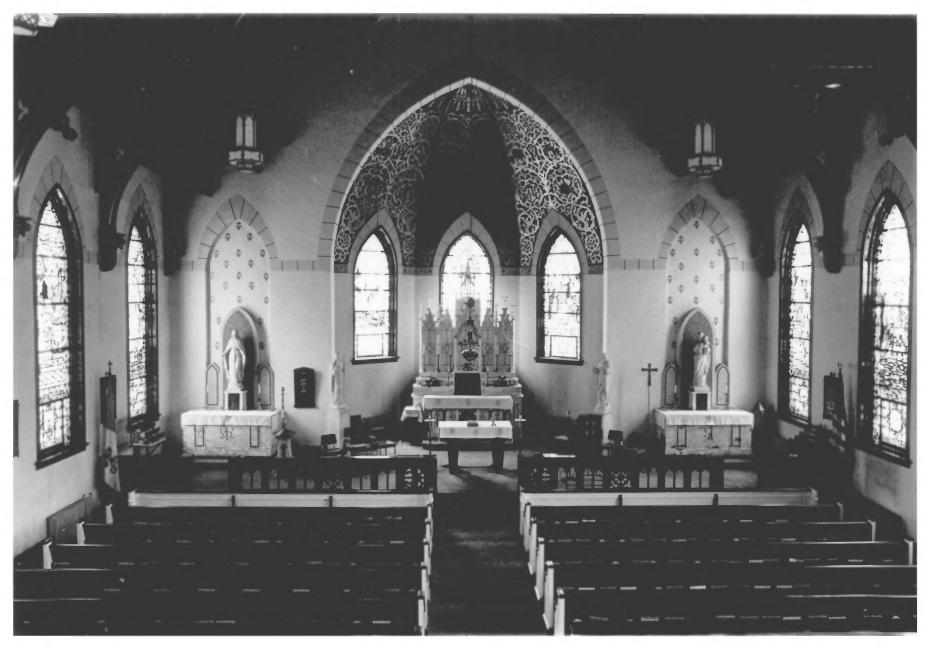

St. Mary Help Of Christians Church Interior Photo #6 of 11

St. Mary Help of Christian Church Aiken County, South Carolina Charles Lowe, 1980 S. C. Department of Archives and History St. Mary Help of Christians Church Interior Photo: #7 of 11