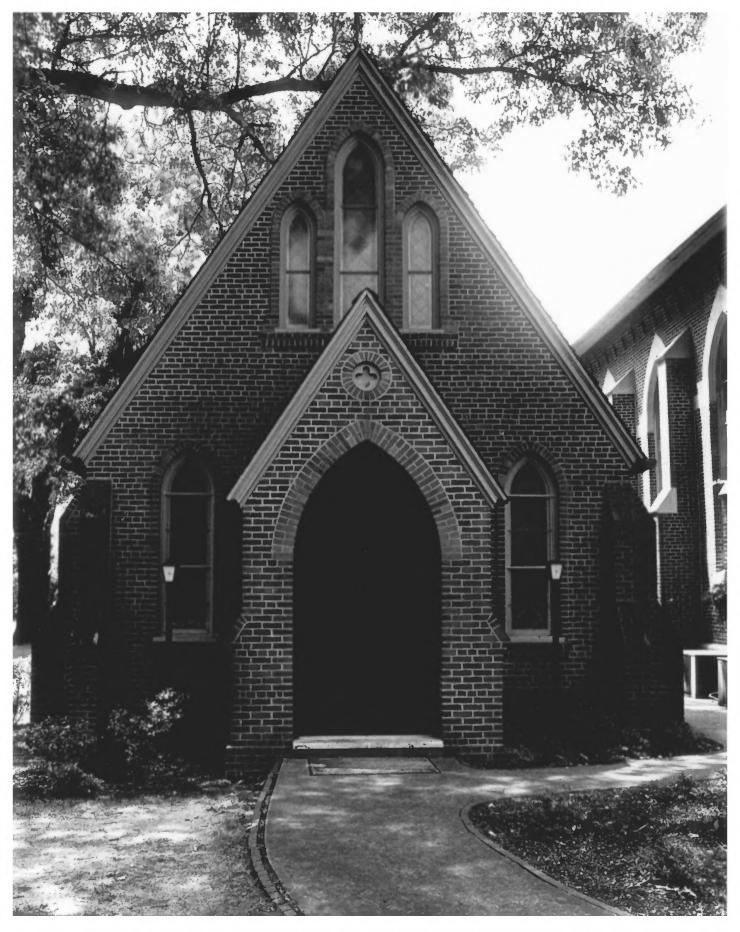

St. Mary Help of Christians Church Aiken County, South Carolina Charles Lowe, 1980

S. C. Department of Archives and History St. Claire's Chapel Northeast elevation Photo #1 of 11

FEB ED BOL

St. Mary Help of Christians Church Aiken County, South Carolina Charles Lowe, 1980 S. C. Department of Archives and History