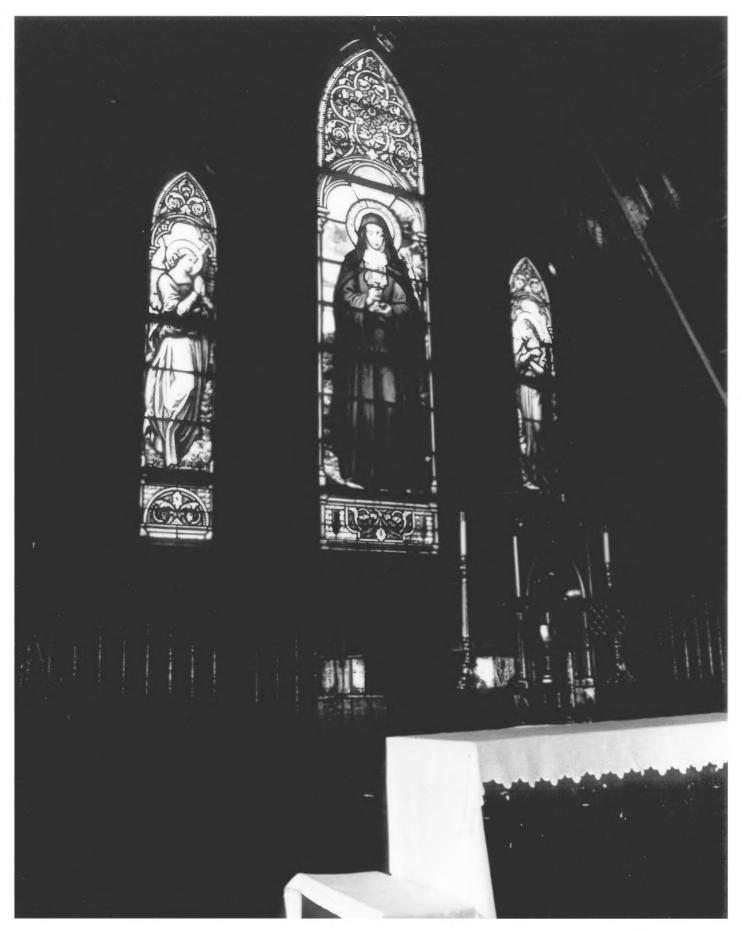

St. Mary Help of Christians Church

St. Mary Help of Christians Church Aiken County, South Carolina Charles Lowe, 1980

S. C. Department of Archives and History St. Claire's Chapel Interior: windows by Nicholas Lorin Photo #4 of 11