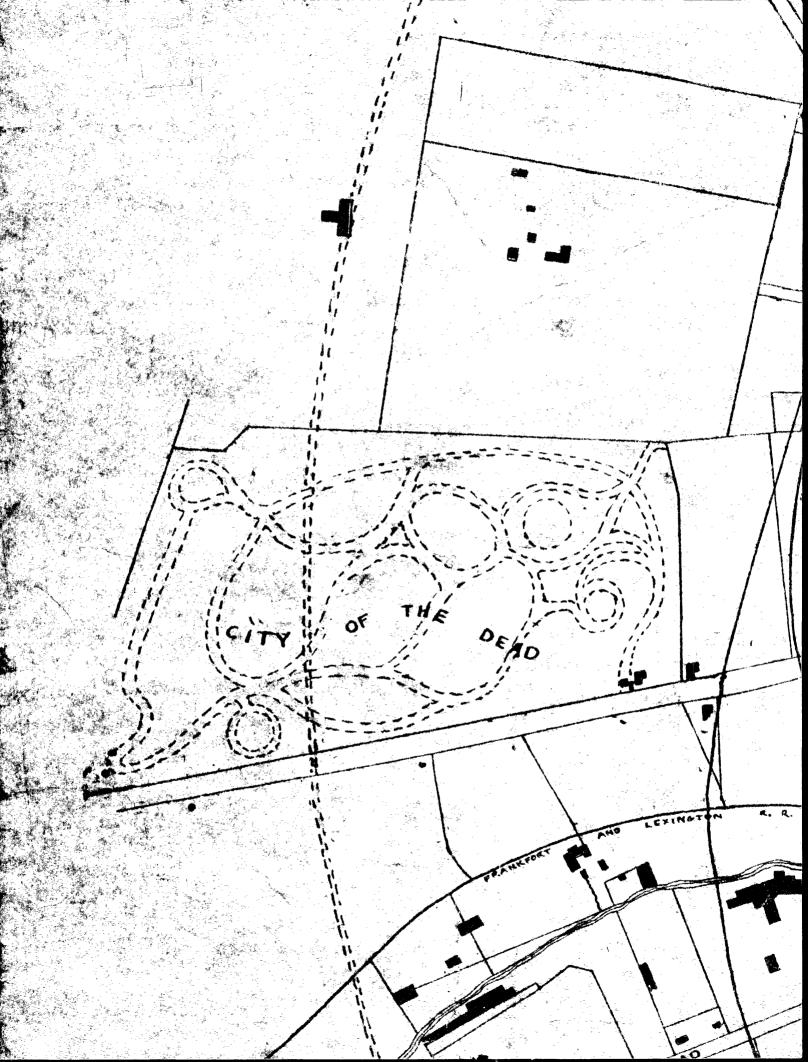

The cemetery originally embraced only forty acres when it was founded in 1849. Subsequent purchases of land expanded the boundaries north and east and increased the acreage to 170, of which 120 acres have been developed for burial purposes. The remaining fifty acres comprise the reserve land for future development.

Adding to the charm and beauty of this nationally-known cemetery is a profusion of shrubs, trees, and flowers planted within its boundaries. In 1963 a flower garden encompassing approximately four acres was established. There are, in addition, two large lakes which provide homes for ducks, swans, and other waterfowl, as well as hundreds of large goldfish.