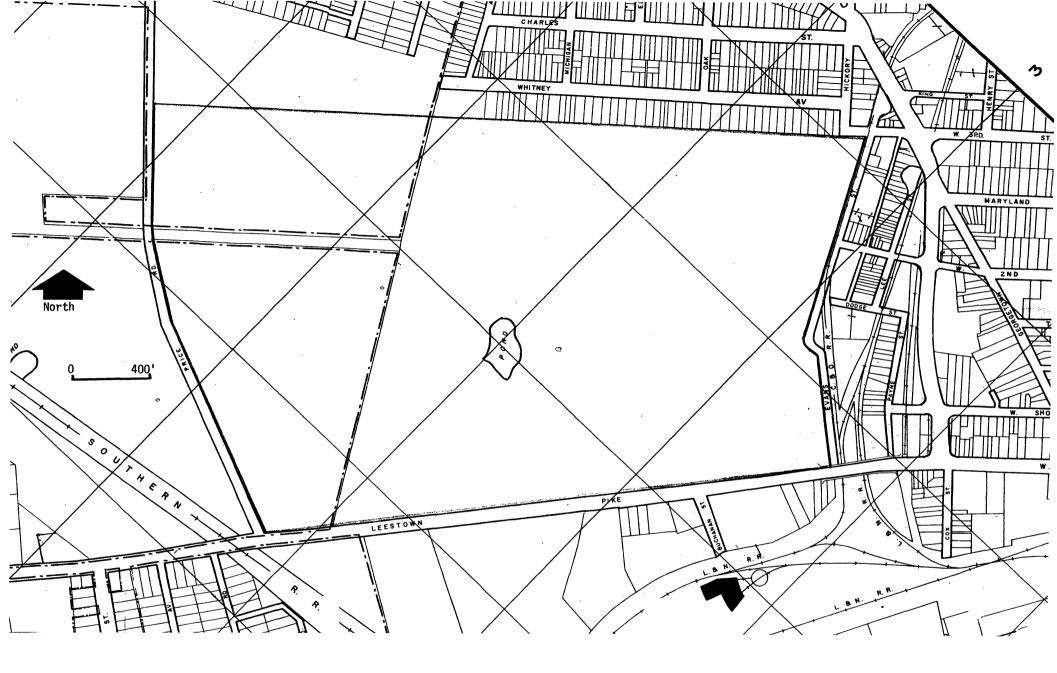

DESCRIBE THE PRESENT AND ORIGINAL (IF KNOWN) PHYSICAL APPEARANCE

The Lexington Cemetery, 833 West Main Street, is located on the fringe of downtown Lexington approximately one mile west of the Western Suburb Historic District (see National Register form forwarded to Washington, December 19, 1975). West Main Street bounds the cemetery on the south; Greenwood Cemetery along with a residential area to the north. A right-of-way for the L & N Railway is to the east.

The cemetery originally embraced only forty acres when it was founded in 1849. Subsequent purchases of land expanded the boundaries north and east and increased the acreage to 170, of which 120 acres have been developed for burial purposes. The remaining fifty acres comprise the reserve land for future development.