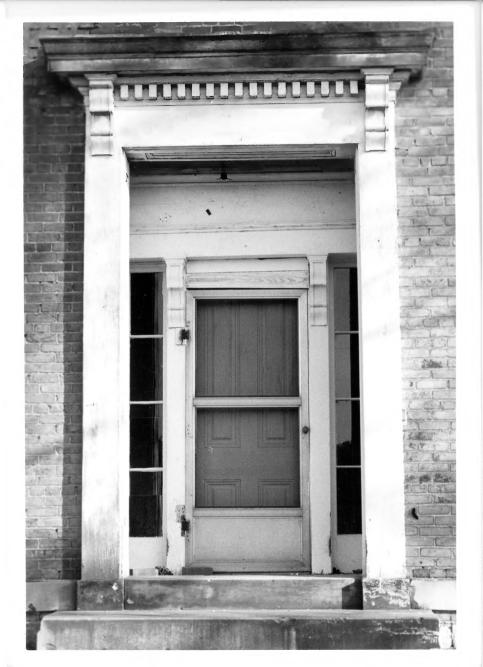

Photo 66 Page-Bell House (Tm-88) Northwest view of entranceway September 1982

Historic Resources of Trimble County, Kentucky William Gus Johnson Kentucky Heritage Council Frankfort, Kentucky

Photo 67 Page-Bell House (Tm-88) Northwest view of facade window September 1982