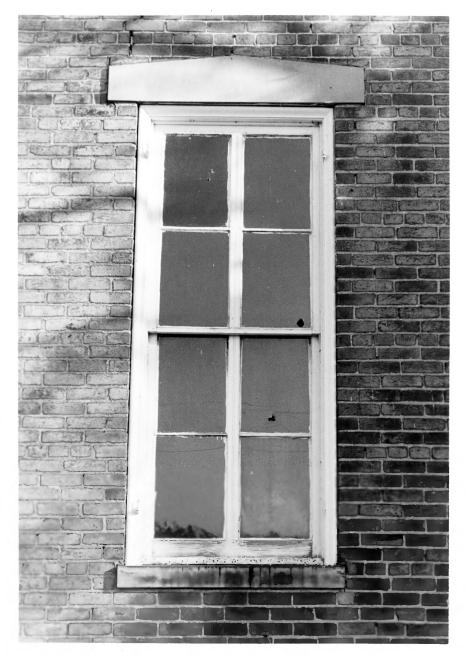

Photo 66 Page-Bell House (Tm-88) Northwest view of entranceway September 1982

Historic Resources of Trimble County, Kentucky William Gus Johnson Kentucky Heritage Council Frankfort, Kentucky

Photo 67 Page-Bell House (Tm-88) Northwest view of facade window September 1982