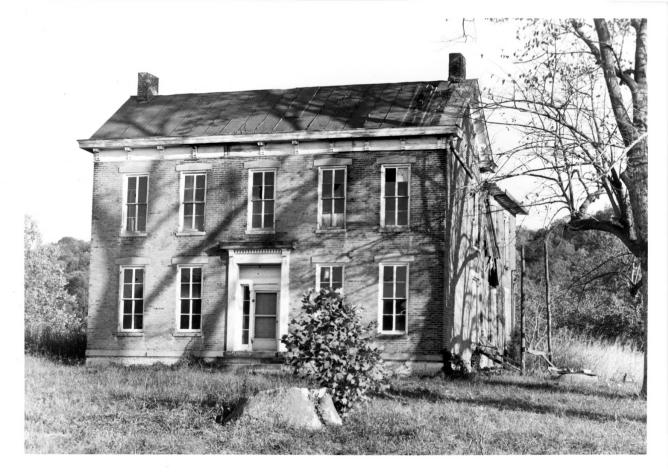

## Historic Resources of

Trimble County, Kentucky William Gus Johnson Kentucky Heritage Council Frankfort, Kentucky

Photo 65 Page-Bell House (Tm-88) Northwest view September 1982

Historic Resources of Trimble County, Kentucky William Gus Johnson Kentucky Heritage Council Frankfort, Kentucky