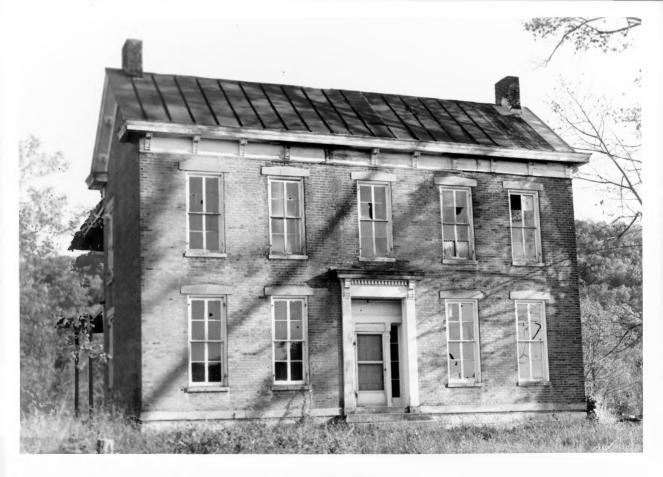

## Historic Resources of

Trimble County, Kentucky William Gus Johnson Kentucky Heritage Council Frankfort, Kentucky

Photo 64 Page-Bell House (Tm-88) North view September 1982