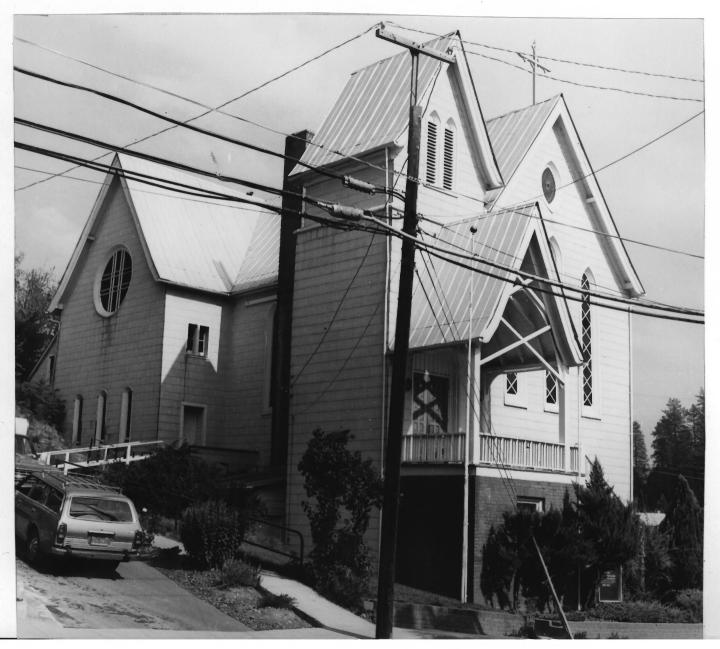

Photograph Number 2008 1977

Episcopal Church of Our Saviour Placerville, California Photographer: James C. Burnett 3340 Ft. Jim Rd., Placerville

Negative available from Mr. Burnett.

Exterior view of the north side and the west (front) of the church taken facing east. October 1976.

Photograph Number 4 APR 181977