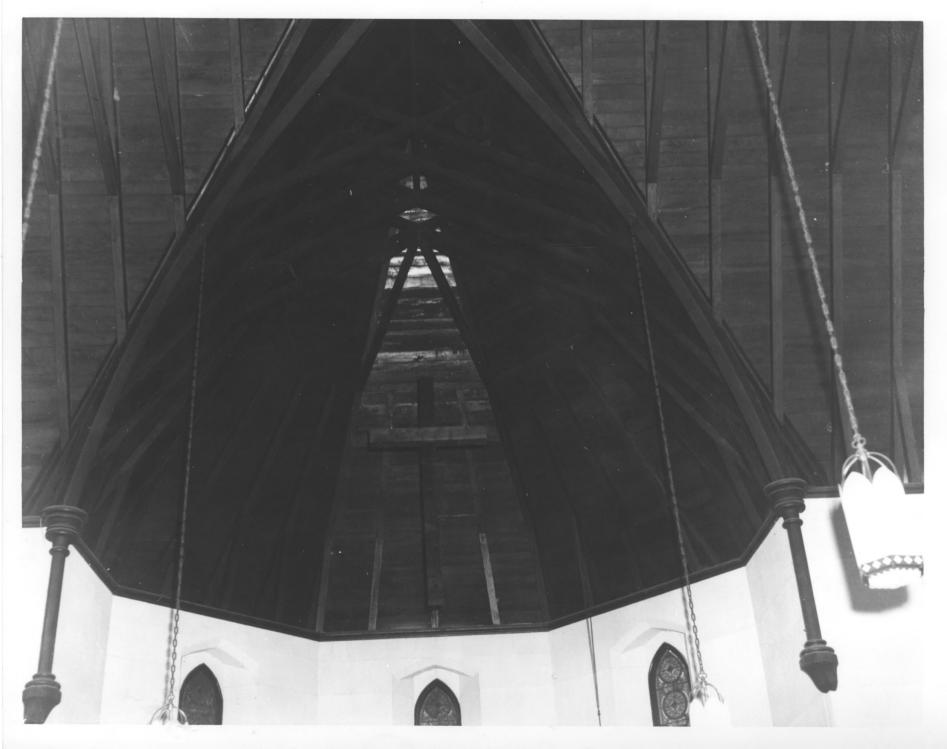

## El Torado Co.

Episcopal Church of Our Saviour Placerville. California Photographer, James C. Burnett 3340 Ft. Jim Rd., Placerville

Negative available from Mr. Burnett.

Interior of church showing detail of roof over Sanctuary. Looking up and east from Chancel.

Photo taken Sept 1976.

Photograph Number 15

NOV 17 1977 APR 18 1977