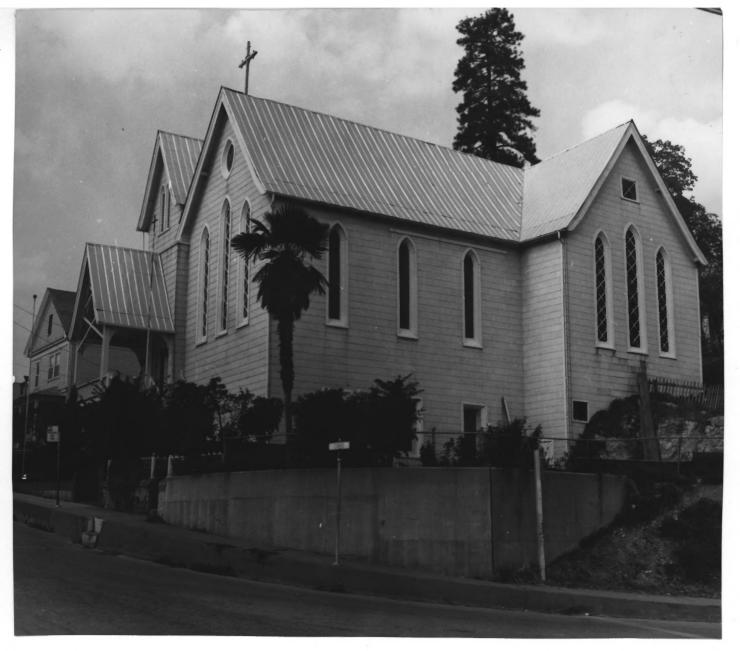

Episcopal Church of Our Saviour Placerville, California

Photographer: James C/ Burnett 3340 Ft. Jim Rd., Placerville

Negatives available from Mr. Burnett.

Exterior view of south side and west (front) of the church, taken facing north. October 1976.

Photograph Number 1. APR 18 1977

1077

155