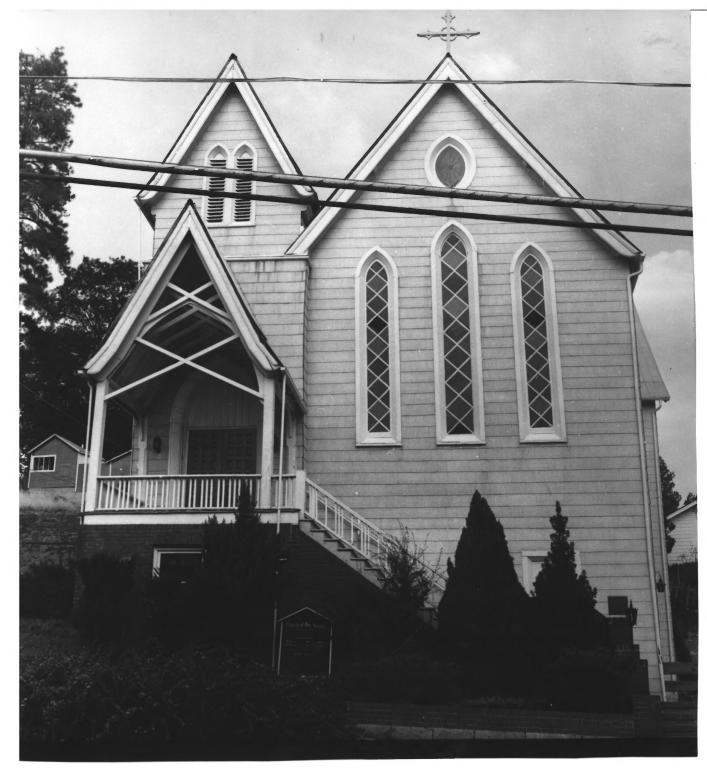

## El Dorado Co. #2076

Episcopal Church of Our Saviour Placerville, California Photographer: James C. Burnett 3340 Ft. Jim Rd., Placerville

Negative available from Mr. Burnett.

Exterior view of the front or west side, taken facing northeast. Oct 1976.

Photograph Number 2008 1977

Episcopal Church of Our Saviour Placerville, California Photographer: James C. Burnett 3340 Ft. Jim Rd., Placerville

Negative available from Mr. Burnett.

Exterior view of the north side and the west (front) of the church taken facing east. October 1976.