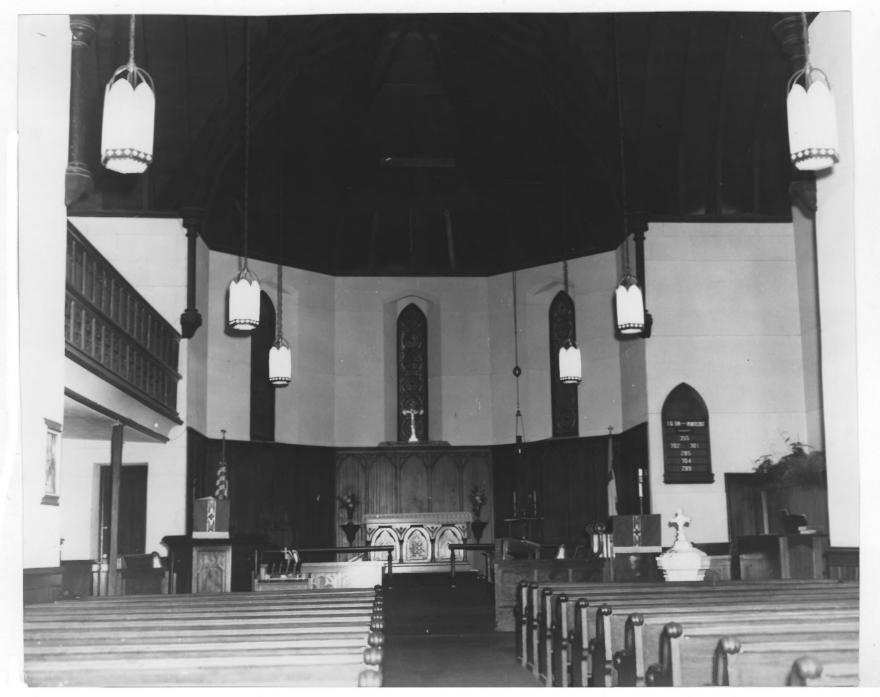

Photograph Number 3. 95

Episcopal Church of Our Saviour Placerville, California Photographer, James C. Burnett 3340 Ft. Jim Rd., Placerville

Negative available from Mr. Burnett.

Interior of church looking down main aisle toward Sanctuary. North transept with balcony on left.

Photograph Number 4 APR 181977