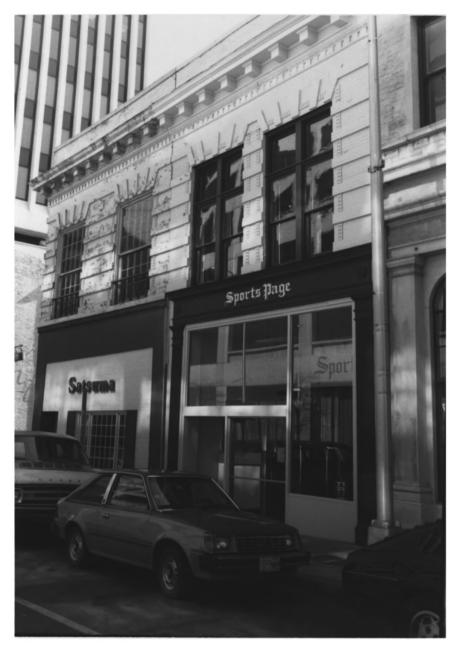

```
202-204 Sixth Avenue North
Nashville, Davidson County, Tennessee
Photo by: Philip Thomason
Date: March 1983
Neg: Tennessee Historical Commission
```

Nashville, Tennessee
Facing northeast, facade (west elevation)
# 1 of 33