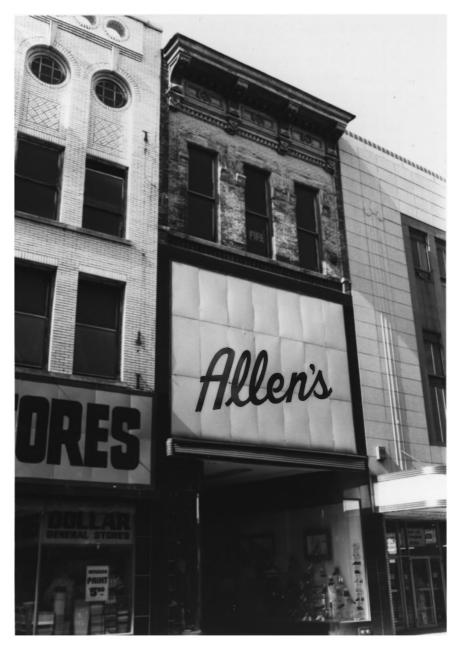

Facing north, facade (south elevation) # 3 of 33

```
510-512 Church Street,
Nashville, Davidson County, Tennessee
Photo by: Philip Thomason
```

March 1983 Date: Tennessee Historical Commission Neg: Nashville, Tennessee

Fifth Avenue Historic District