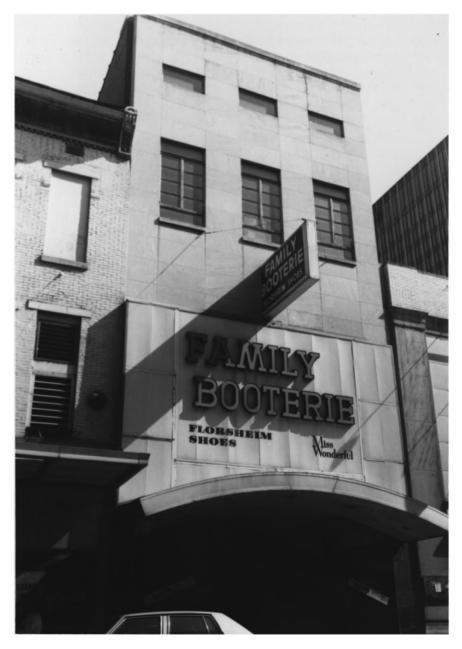

# 12 of 33

Fifth Avenue Historic District 227 Fifth Avenue North Nashville, Davidson County, Tennessee Photo by: Philip Thomason

Date: March 1983
Neg: Tennessee Historical Commission
Nashville, Tennessee
Facing northwest, facade (east elevation)
#13 of 33

Fifth Avenue Historic District 229-233 Fifth Avenue North Nashville, Davidson County, Tennessee Photo by: Philip Thomason

Date: March 1983 Tennessee Historical Commission Neg: Nashville, Tennessee Facing northwest, facade (east elevation)