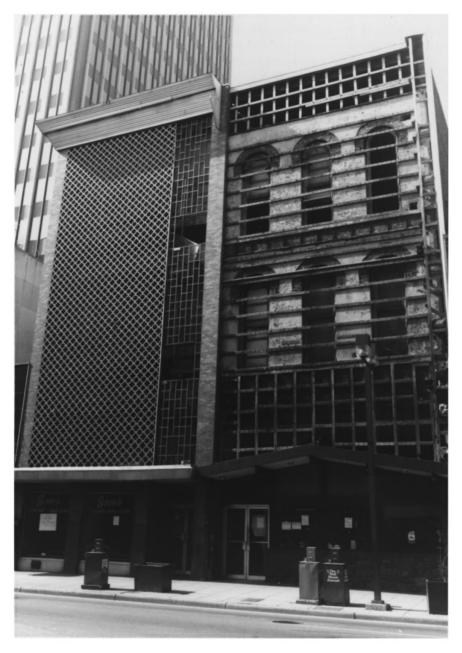

# 25 of 33

Date: March 1983 Neq: Tennessee Historical Commission

Nashville, Tennessee Facing east, facade (west elevation)

Arcade-Fourth Avenue entrance Nashville, Davidson County, Tennessee Photo by: Philip Thomason

Fifth Avenue Historic District

# 26 of 33

Date: March 1983
Neg: Tennessee Historical Commission
Nashville, Tennessee
Facing northwest, facade (east elevation

223 Fourth Avenue North
Nashville, Davidson County, Tennessee
Photo by: Philip Thomason
Date: March 1983