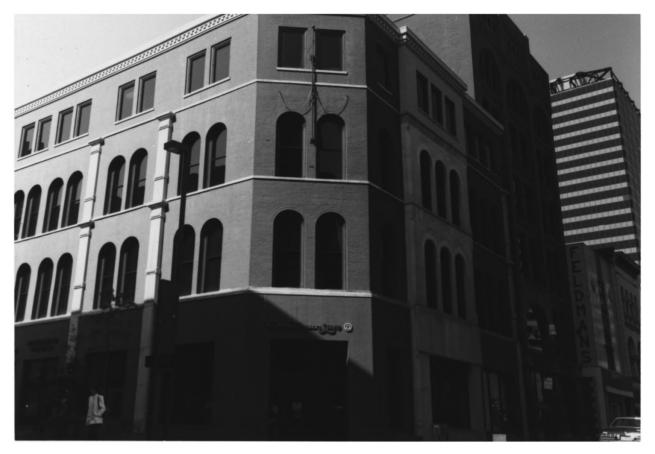

```
526-530 Church Street
Nashville, Davidson County, Tennessee
Photo by: Philip Thomason
```

March 1983

Neg: Facing northeast, facade (southwest

Tennessee Historical Commission Nashville, Tennessee

elevation) # 2 of 33