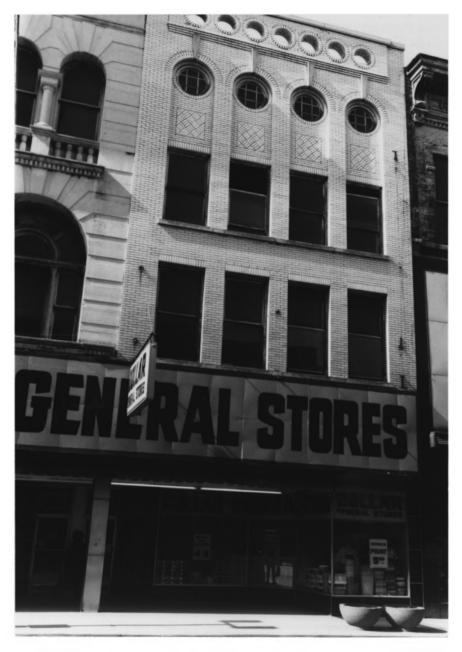

Fifth Avenue Historic District

# 4 of 33

Facing north, facade (south elevation)

```
506-508 Church Street
Nashville, Davidson County, Tennessee
Photo by: Philip Thomason
           March 1983
Date:
```

# 5 of 33

Tennessee Historical Commission Neg: Nashville, Tennessee

Facing north, facade (south elevation)

```
Fifth Avenue Historic District
201 Fifth Avenue North
Nashville, Davidson County, Tennessee
Photo by: Philip Thomason
Date:
           March 1983
          Tennessee Historical Commission
Nea:
           Nashville, Tennessee
Facing northwest, facade (southeast
 elevation)
```