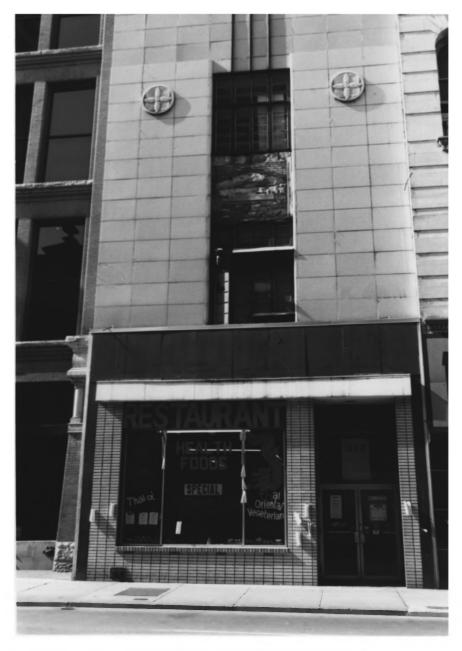

Facing north, facade (south elevation) # 3 of 33

```
510-512 Church Street,
Nashville, Davidson County, Tennessee
Photo by: Philip Thomason
```

March 1983 Date: Tennessee Historical Commission Neg: Nashville, Tennessee

Fifth Avenue Historic District

# 4 of 33

Facing north, facade (south elevation)

```
506-508 Church Street
Nashville, Davidson County, Tennessee
Photo by: Philip Thomason
           March 1983
Date:
```