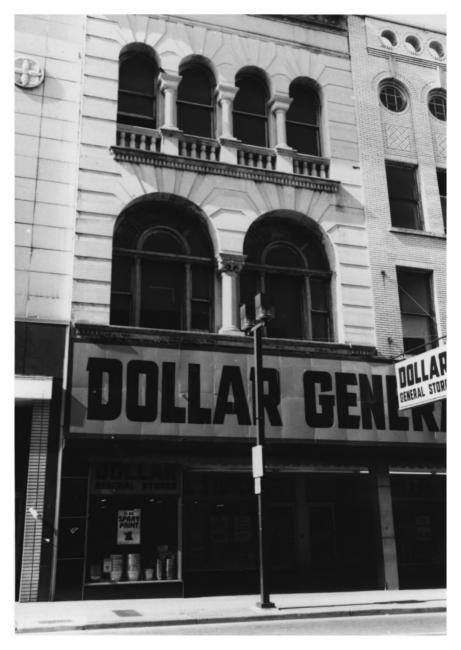

Date:

```
514-524 Church Street, Nashville, Tennessee
Nashville, Davidson County, Tennessee
Photo by: Philip Thomason
          March 1983
Date:
```

Neg: Tennessee Historical Commission Nashville, Tennessee

Facing north, facade (south elevation) # 3 of 33

```
510-512 Church Street,
Nashville, Davidson County, Tennessee
Photo by: Philip Thomason
```

March 1983 Date: Tennessee Historical Commission Neg: Nashville, Tennessee