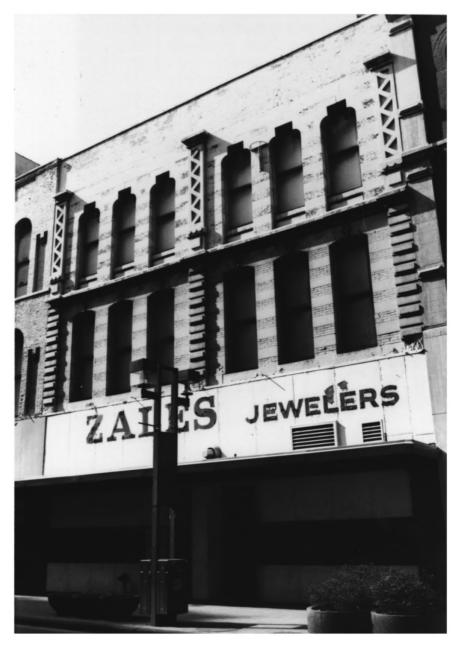

```
202-204 Sixth Avenue North
Nashville, Davidson County, Tennessee
Photo by: Philip Thomason
Date: March 1983
Neg: Tennessee Historical Commission
```

Nashville, Tennessee
Facing northeast, facade (west elevation)
# 1 of 33