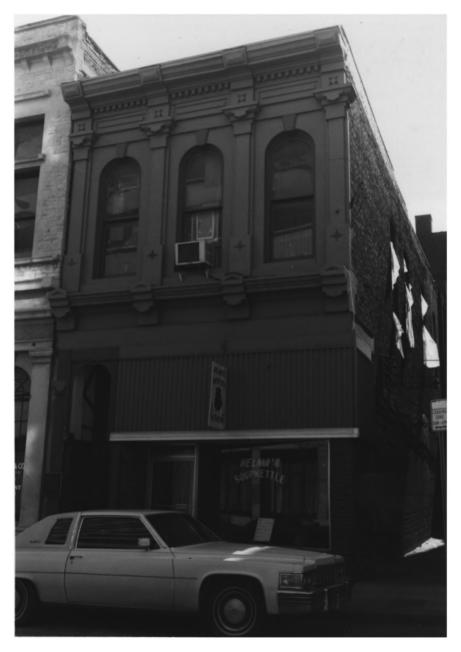

# 4 of 33

Facing north, facade (south elevation)

```
506-508 Church Street
Nashville, Davidson County, Tennessee
Photo by: Philip Thomason
           March 1983
Date:
```

# 5 of 33

Tennessee Historical Commission Neg: Nashville, Tennessee

Facing north, facade (south elevation)

```
Fifth Avenue Historic District
201 Fifth Avenue North
Nashville, Davidson County, Tennessee
Photo by: Philip Thomason
Date:
           March 1983
          Tennessee Historical Commission
Nea:
           Nashville, Tennessee
Facing northwest, facade (southeast
 elevation)
```