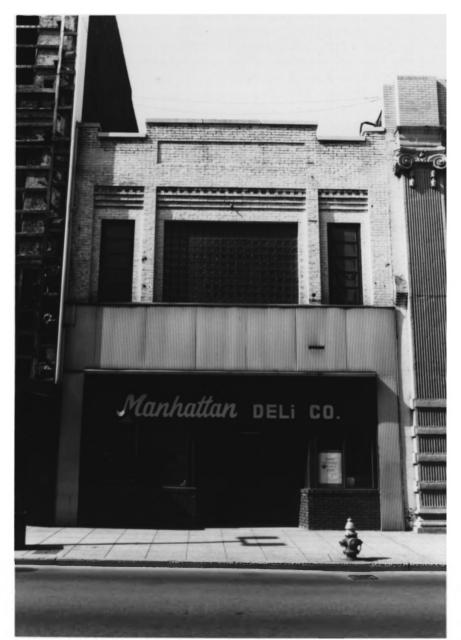

March 1983 Date: Tennessee Historical Commission Neq: Nashville, Tennessee

Facing east, streetscape # 17 of 33

417-419 Union Street
Nashville, Davidson County, Tennessee
Photo by: Philip Thomason
Date: March 1983

Fifth Avenue Historic District

# 18 of .33

Neg: Tennessee Historical Commission Nashville, Tennessee Facing south, facade (north elevation)

421 Union Street Nashville, Davidson County, Tennessee Photo by: Philip Thomason Date: March 1983 Tennessee Historical Commission Neg: Nashville, Tennessee Facing south, facade (north elevation)