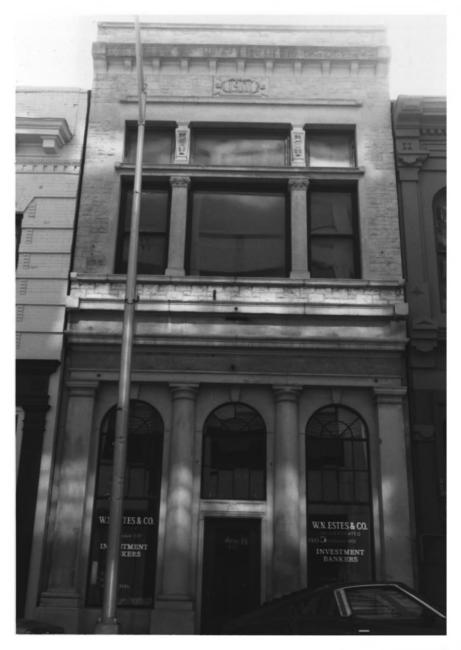

Facing north, facade (south elevation) # 3 of 33

```
510-512 Church Street,
Nashville, Davidson County, Tennessee
Photo by: Philip Thomason
```

March 1983 Date: Tennessee Historical Commission Neg: Nashville, Tennessee

Fifth Avenue Historic District