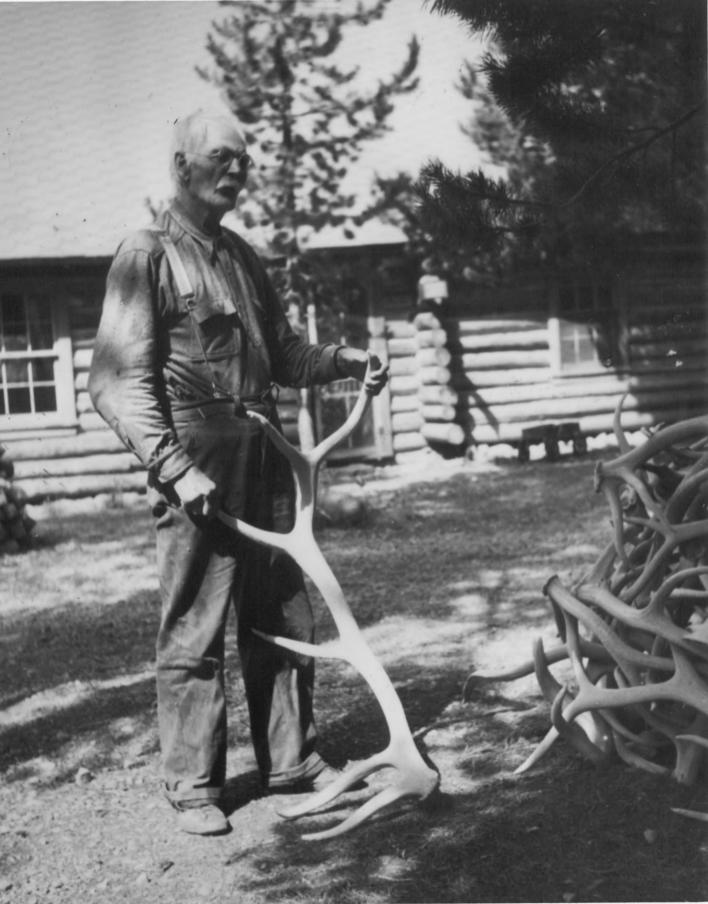

| 1. NAME         |                     | VEGISIES         |                        |              |
|-----------------|---------------------|------------------|------------------------|--------------|
| соммом:         | Leek's Lodge        | 1000000          | 7                      |              |
| AND/OR HISTO    | RIC: Leek's Lodge   | 0117             |                        |              |
| 2. LOCATION     |                     | •                | -                      |              |
| STREET AND N    | IUMBER:             |                  |                        |              |
|                 | On U.S. Highway 8   | 39-287, east sh  | ore of Jackson Lake    | 2            |
| CITY OR TOWN    |                     | ,, 20,, 0000 01. | TOTAL DESCRIPTION TOWN |              |
|                 | Grand Teton Natio   | onal Park, 10 m  | niles North, Northwe   | est of Moran |
| STATE:          |                     | CODE COL         | UN TY:                 | CODE         |
|                 | Wyoming             | 56               | Teton                  | 039          |
| 3. PHOTO REFER  | ENCE                |                  |                        |              |
| PHOTO CREDI     | r: S. N. Leek       | Š.               |                        |              |
| DATE OF PHOT    | ro: August 30, 1937 |                  |                        |              |
| NEGATIVE FIL    |                     |                  |                        |              |
|                 | Western History F   | Research Center  | . University of Wyo    | ming         |
| 4. IDENTIFICATI |                     |                  |                        |              |
| DESCRIBE VI     | EW, DIRECTION, ETC. |                  |                        |              |

at the time this photograph was taken.

Photograph shows S. N. Leek standing along the east wall of Leek's Lodge, posing with a shed Wapiti (elk) antler. Mr. Leek, born in 1858, would have been either 78 or 79 years old