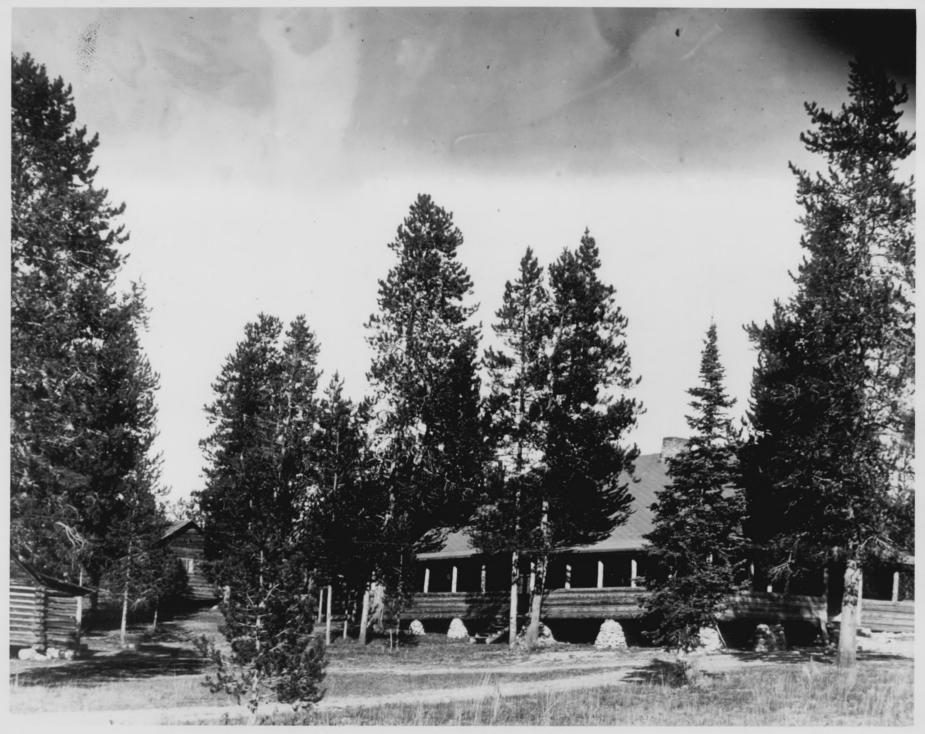

## 4. IDENTIFICATION

DESCRIBE VIEW, DIRECTION, ETC.

S. N. Leek

1930's

View is from the west, that is from a point between the lake shore and the building. Shows the lodge from the southwest corner. Porch steps on right lead, behind tree trunk, lead to front door.