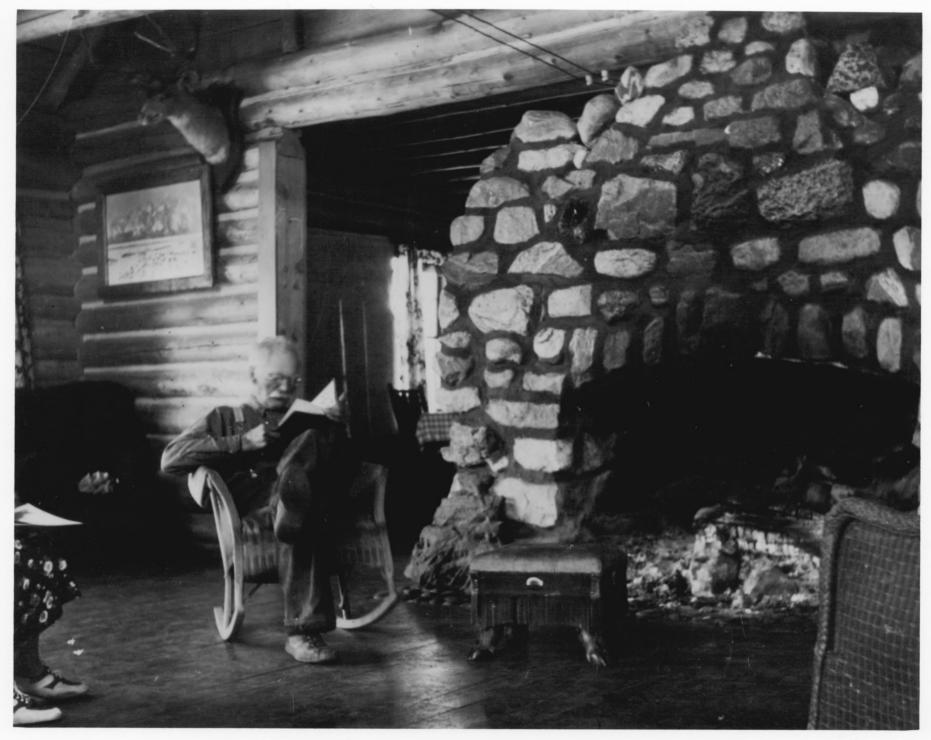

| 1. NAME         |                     | VEGISIES         |                        |              |
|-----------------|---------------------|------------------|------------------------|--------------|
| соммом:         | Leek's Lodge        | 1000000          | 7                      |              |
| AND/OR HISTO    | RIC: Leek's Lodge   | 0117             |                        |              |
| 2. LOCATION     |                     | •                | -                      |              |
| STREET AND N    | IUMBER:             |                  |                        |              |
|                 | On U.S. Highway 8   | 39-287, east sh  | ore of Jackson Lake    | 2            |
| CITY OR TOWN    |                     | ,, 20,, 0000 01. | TOTAL DESCRIPTION TOWN |              |
|                 | Grand Teton Natio   | onal Park, 10 m  | niles North, Northwe   | est of Moran |
| STATE:          |                     | CODE COL         | UN TY:                 | CODE         |
|                 | Wyoming             | 56               | Teton                  | 039          |
| 3. PHOTO REFER  | ENCE                |                  |                        |              |
| PHOTO CREDI     | r: S. N. Leek       | Š.               |                        |              |
| DATE OF PHOT    | ro: August 30, 1937 |                  |                        |              |
| NEGATIVE FIL    |                     |                  |                        |              |
|                 | Western History F   | Research Center  | . University of Wyo    | ming         |
| 4. IDENTIFICATI |                     |                  |                        |              |
| DESCRIBE VI     | EW, DIRECTION, ETC. |                  |                        |              |

at the time this photograph was taken.

Photograph shows S. N. Leek standing along the east wall of Leek's Lodge, posing with a shed Wapiti (elk) antler. Mr. Leek, born in 1858, would have been either 78 or 79 years old