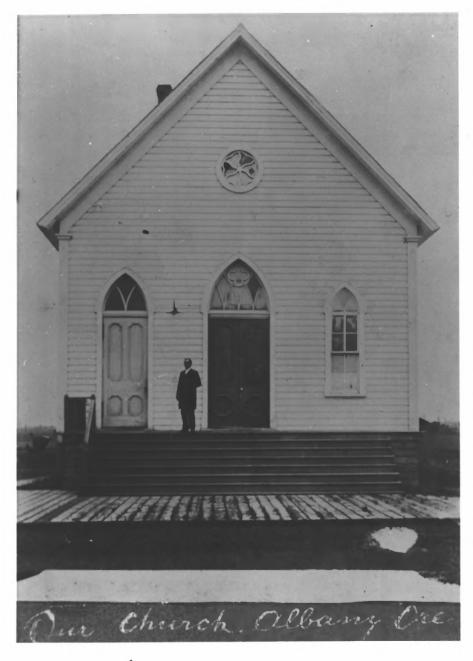

GIVEN BY MENNITE CHURCH PICTURE TAKEN IN - 1909-

> First Evangelical Church of Albany 1120 SW 12th Avenue Albany, Linn County, Oregon 2 of 6

Historic view after move, c.1909
Neg: Pastor Raymond M. Estes
Albany Open Bible Standard Church
1120 SW 12th Avenue
Albany, Oregon 97321