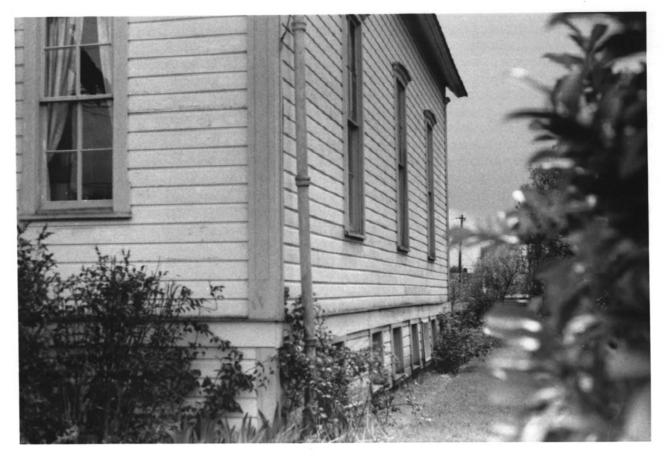

Taken April 6, 1984 West elevation

First Evangelical Church of Albany 1120 SW 12th Avenue Albany, Linn County, Oregon 6 of 6

West Elevation, 1984
Neg: Pastor Raymond M. Estes
Albany Open Bible Standard Church
1120 SW 12th Avenue
Albany, Oregon 97321