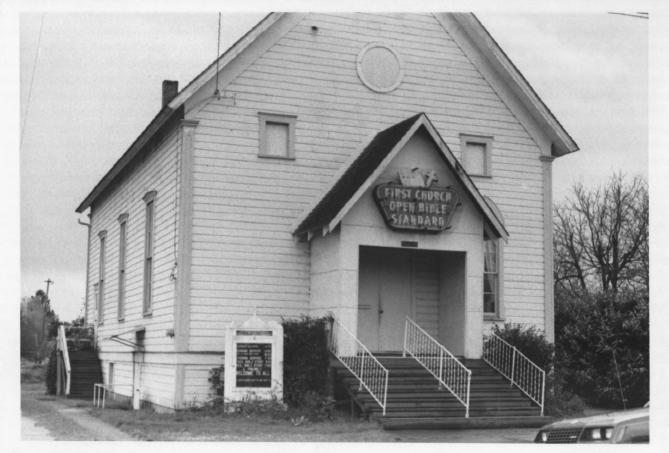

## Taken april 6, 1984 North elevation

First Evangelical Church of Albany 1120 SW 12th Avenue Albany, Linn County, Oregon 3 of 6

North Elevation, 1984 Neg: Pastor Raymond M. Estes Albany Open Bible Standard Church 1120 SW 12th Avenue Albany, Oregon 97321