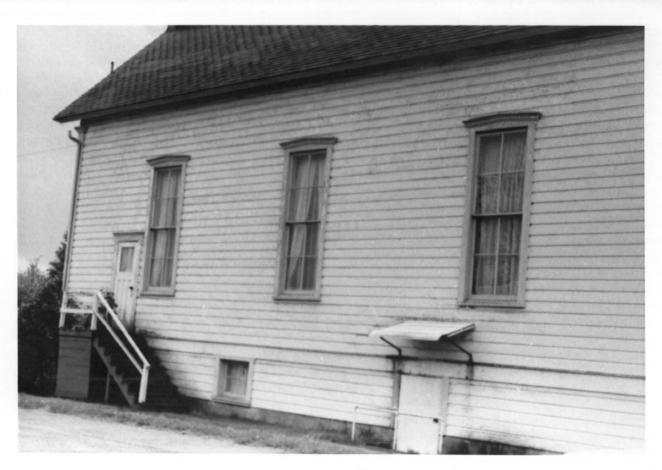

## East elevation

First Evangelical Church of Albany 1120 SW 12th Avenue Albany, Linn County, Oregon 4 of 6

East Elevation, 1984
Neg: Pastor Raymond M. Estes
Albany Open Bible Standard Church
1120 SW 12th Avenue
Albany, Oregon 97321