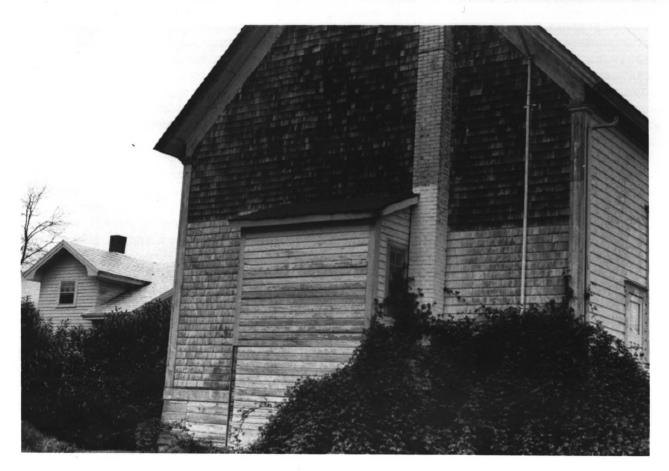

Taken April 6,19.84 South elevation

First Evangelical Church of Albany 1120 SW 12th Avenue Albany, Linn County, Oregon 5 of 6

South Elevation, 1984 Neg: Pastor Raymond M. Estes Albany Open Bible Standard Church 1120 SW 12th Avenue Albany, Oregon 97321