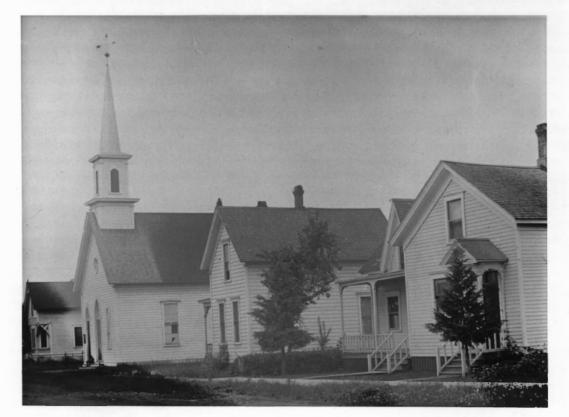

First Evangelical Church of Albany 1120 SW 12th Avenue Albany, Linn County, Oregon 1 of 6

Historic view of original site, c.1877.

Neg: Pastor Raymond M. Estes
Albany Open Bible Standard Church
1120 SW 12th Avenue
Albany, Oregon 97321