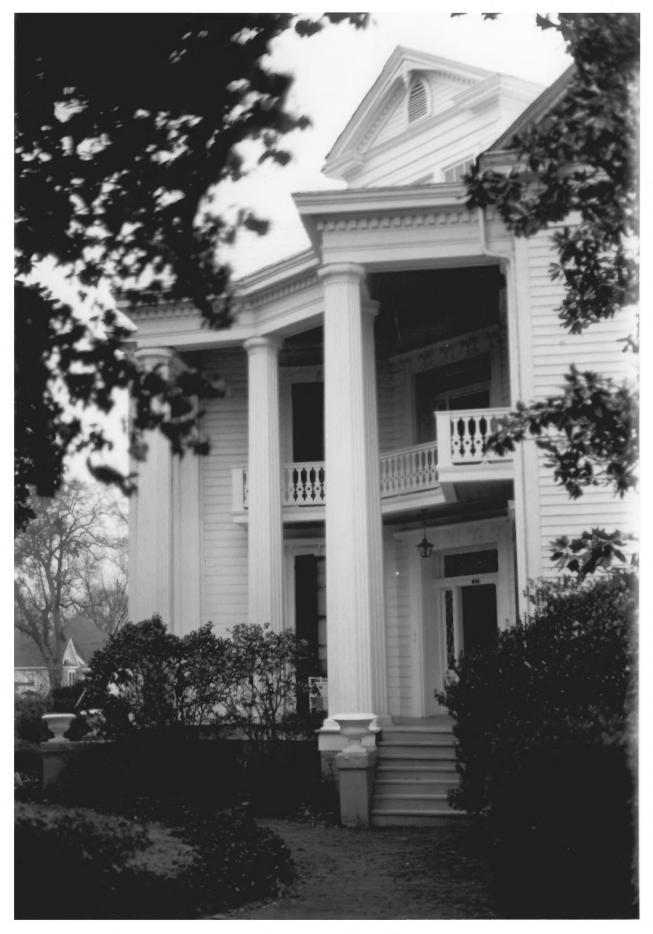

## PHOTO NO. 2 - SNOWDOUN Columbus, Lowndes County, Mississippi Gregory B. Free February, 1978 Mississippi Department of Archives and History Northwest facade; view toward north.