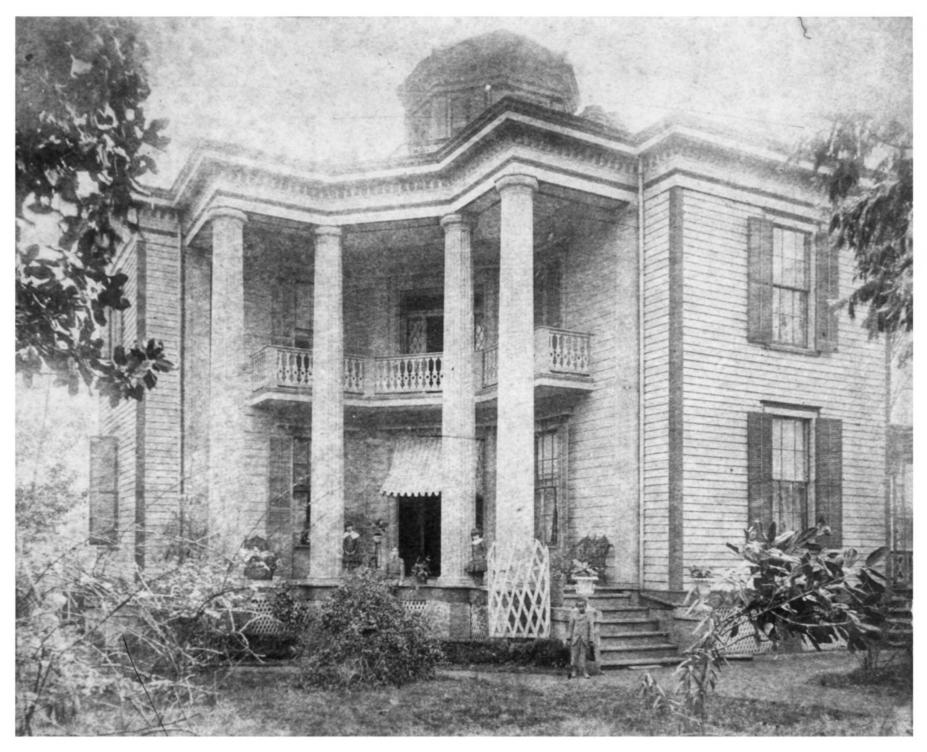

PHOTO NO. 1 - SNOWDOUN Columbus, Lowndes County, Mississippi Photographer - Unknown ca. 1870 Mississippi Department of Archives and History Northwest facade, showing original cupola and flat roof. View toward northeast.