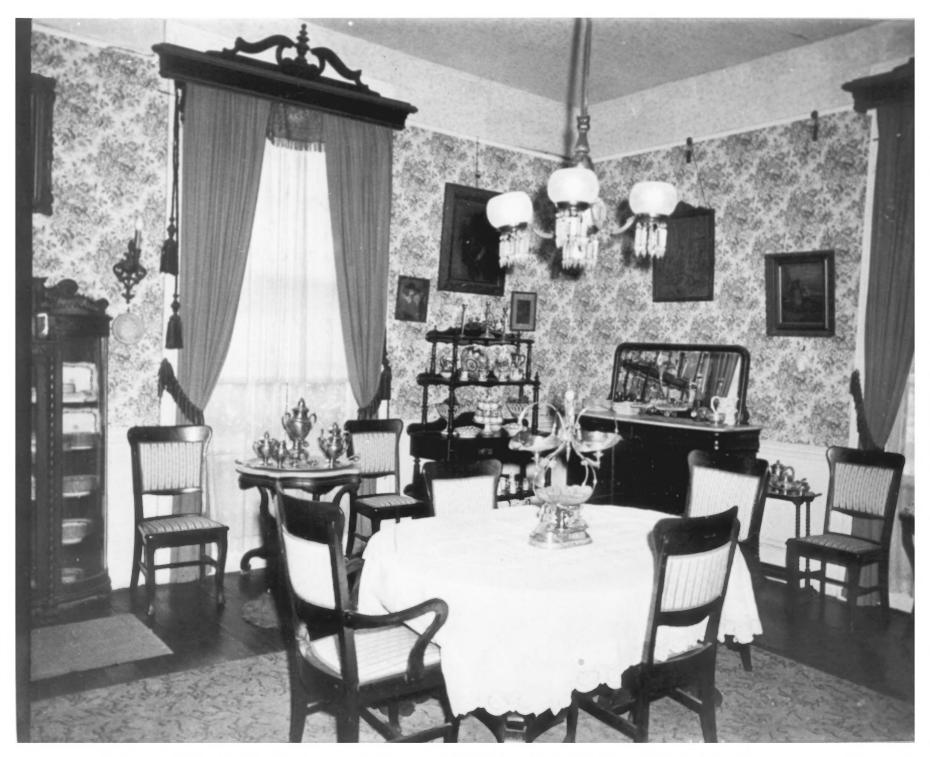

## DCT 1 9 1978 MAY 1 5 1978

PHOTO NO. 38-3 SNOWDOUN Columbus, Lowndes County, Mississippi Calvin Shanks March, 1978 Shanks Photo Service 4135 Main Street Columbus, Mississippi 39701 Dining room; view toward southeast.