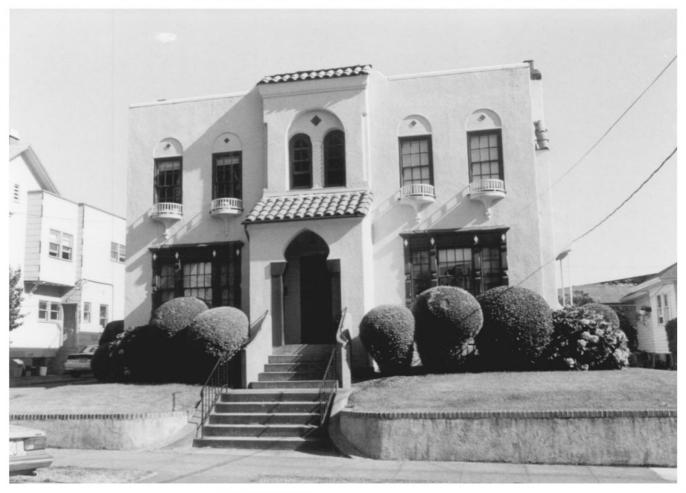

Francis Marion Stokes Four-plex
2253 NW Pettygrove Street
Portland, Multnomah County, Oregon
DESCRIPTION: Exterior View. South

HERITAGE INVESTMENT CORPORATION
123 N.W. SECOND AVENUE, SUITE 200
PORTLAND. OREGON 97209

Heritage Photo - 1995 Photo | of 22

Facade, looking N

Francis Marion Stokes Four-plex
2253 NW Pettygrove Street
Portland, Multnomah County, Oregon

DESCRIPTION: Exterior View, Looking

NE at West Facade

HERITAGE INVESTMENT CORPORATION
123 N.W. SECOND AVENUE, SUITE 200