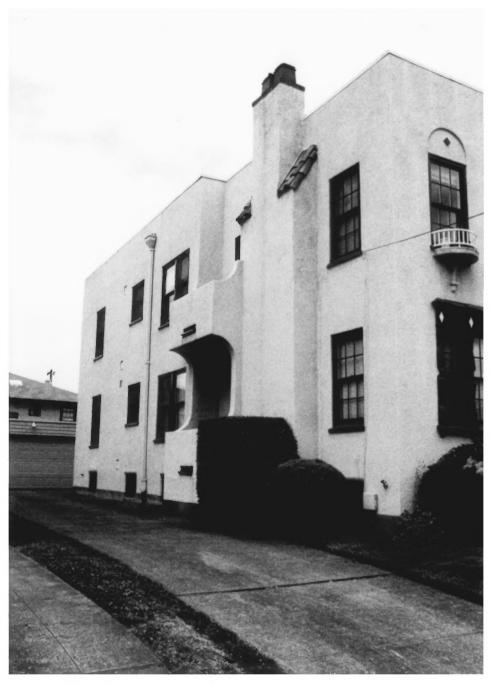

PORTLAND, OREGON 97209

Heritage Photo - 1995

Photo 2 of 22

Francis Marion Stokes Four-plex
2253 NW Pettygrove Street
Portland, Multnomah County, Oregon
DESCRIPTION: Exterior View, Looking

HERITAGE INVESTMENT CORPORATION 123 N.W. SECOND AVENUE, SUITE 200 PORTLAND, OREGON 97209

Heritage Photo - 1995
Photo 3 of 22

SF at West Facade

DESCRIPTION: Exterior View, Looking S

HERITAGE INVESTMENT CORPORATION
123 N.W. SECOND AVENUE, SUITE 200
PORTLAND, OREGON 97209

Heritage Photo - 1995
Photo 4 of 2