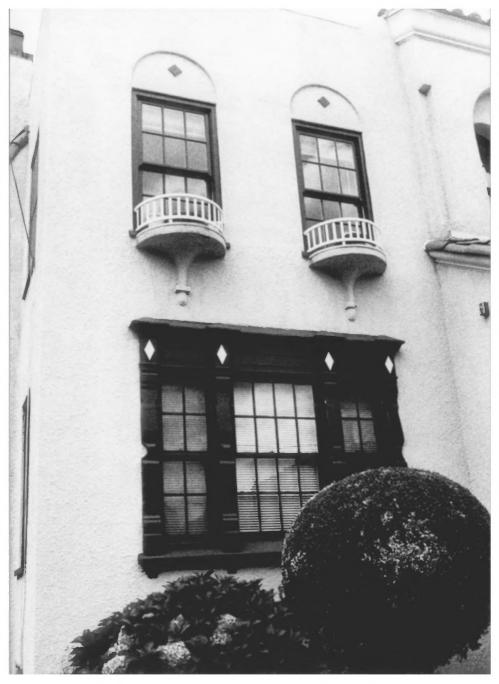

Heritage Photo - 1995

Photo 7 of 22

Exterior Detail.

Windows, South Facade

HERITAGE INVESTMENT CORPORATION
123 N.W. SECOND AVENUE, SUITE 200

Photo 8 of 22

Heritage Photo - 1995

PORTLAND, OREGON 97209

DESCRIPTION:

DESCRIPTION: Exterior Detail, Porch,

HERITAGE INVESTMENT CORPORATION

123 N.W. SECOND AVENUE, SUITE 200 PORTLAND, OREGON 97209

West Farade

Heritage Photo - 1995

Photo S of 22

Room, looking N HERITAGE INVESTMENT CORPORATION 123 N.W. SECOND AVENUE, SUITE 200