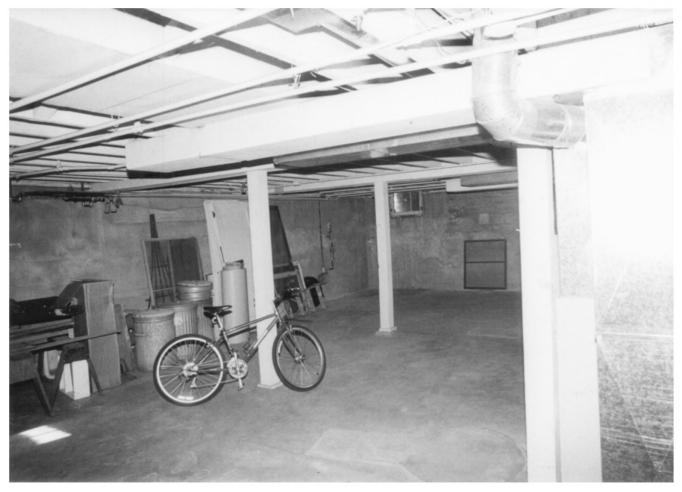

Heritage Photo - 1995
Photo 20 of 2 2

Francis Marion Stokes Four-plex
2253 NW Pettygrove Street
Portland, Multnomah County, Oregon
DESCRIPTION: Exterior View, Garage,

HERITAGE INVESTMENT CORPORATION
123 N.W. SECOND AVENUE, SUITE 200
PORTLAND, OREGON 97209
Heritage Photo - 1995