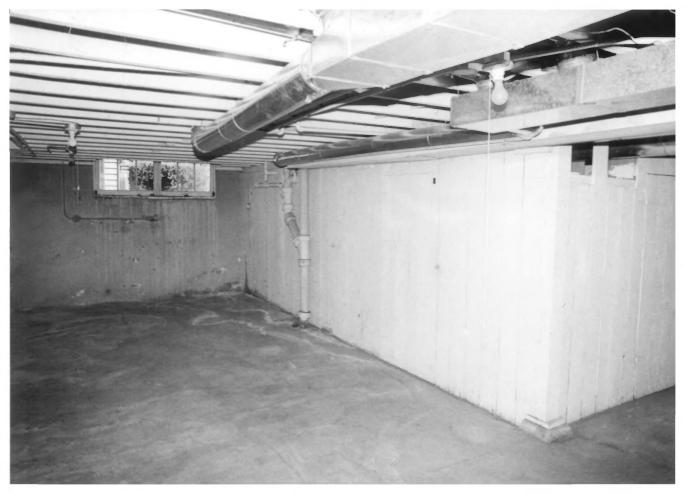

Heritage Photo - 1995

Photo / G of > —

Francis Marion Stokes Four-plex
2253 NW Pettygrove Street
Portland, Multnomah County, Oregon
DESCRIPTION: Interior View. Basement

HERITAGE INVESTMENT CORPORATION
123 N.W. SECOND AVENUE, SUITE 200
PORTLAND, DREGON 97209