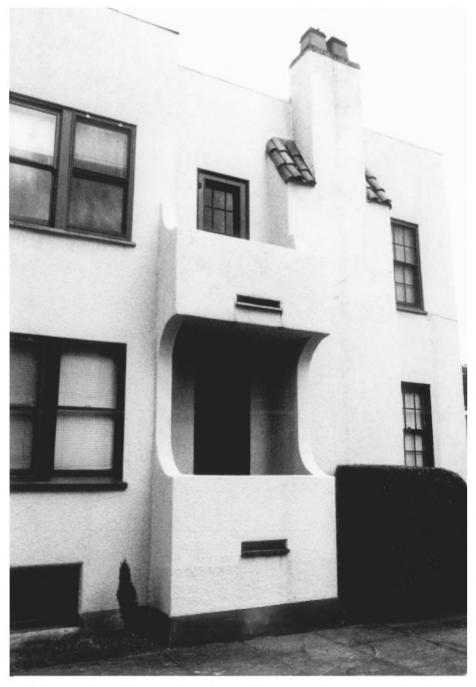

Heritage Photo - 1995

Photo 7 of 22

Exterior Detail.

Windows, South Facade

HERITAGE INVESTMENT CORPORATION
123 N.W. SECOND AVENUE, SUITE 200

Photo 8 of 22

Heritage Photo - 1995

PORTLAND, OREGON 97209

DESCRIPTION:

DESCRIPTION: Exterior Detail, Porch,

HERITAGE INVESTMENT CORPORATION

123 N.W. SECOND AVENUE, SUITE 200 PORTLAND, OREGON 97209

West Farade

Heritage Photo - 1995

Photo S of 22

Room, looking N HERITAGE INVESTMENT CORPORATION 123 N.W. SECOND AVENUE, SUITE 200