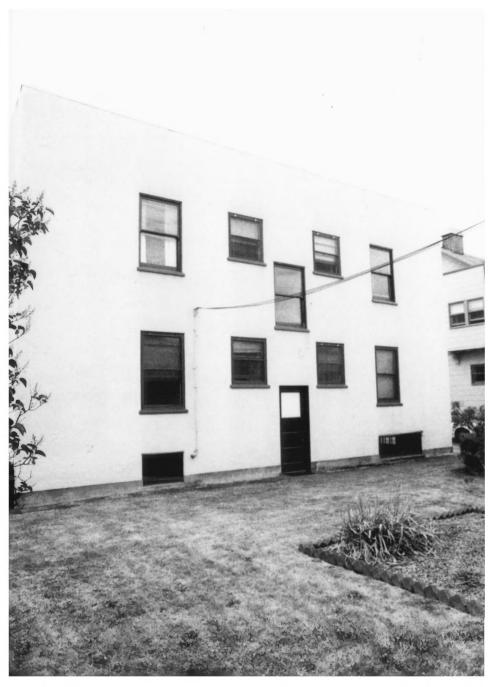

HERITAGE INVESTMENT CORPORATION
123 N.W. SECOND AVENUE, SUITE 200
PORTLAND, OREGON 97209

Heritage Photo - 1995 Photo G of Z2

at East Facade

DESCRIPTION: Exterior Detail, Front Entry, South Facade

HERITAGE INVESTMENT CORPORATION
123 N.W. SECOND AVENUE, SUITE 200
PORTLAND, OREGON 97209

Heritage Photo - 1995

Photo 7 of 22

Exterior Detail.

Windows, South Facade

HERITAGE INVESTMENT CORPORATION
123 N.W. SECOND AVENUE, SUITE 200

Photo 8 of 22

Heritage Photo - 1995

PORTLAND, OREGON 97209