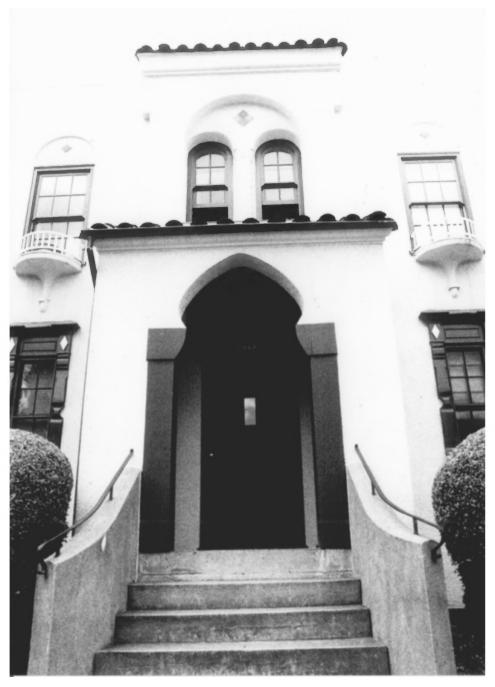

HERITAGE INVESTMENT CORPORATION
123 N.W. SECOND AVENUE, SUITE 200
PORTLAND, OREGON 97209

Heritage Photo - 1995 Photo G of Z2

at East Facade

DESCRIPTION: Exterior Detail, Front Entry, South Facade

HERITAGE INVESTMENT CORPORATION
123 N.W. SECOND AVENUE, SUITE 200
PORTLAND, OREGON 97209

Heritage Photo - 1995

Photo 7 of 22

Exterior Detail.

Windows, South Facade

HERITAGE INVESTMENT CORPORATION
123 N.W. SECOND AVENUE, SUITE 200

Photo 8 of 22

Heritage Photo - 1995

PORTLAND, OREGON 97209