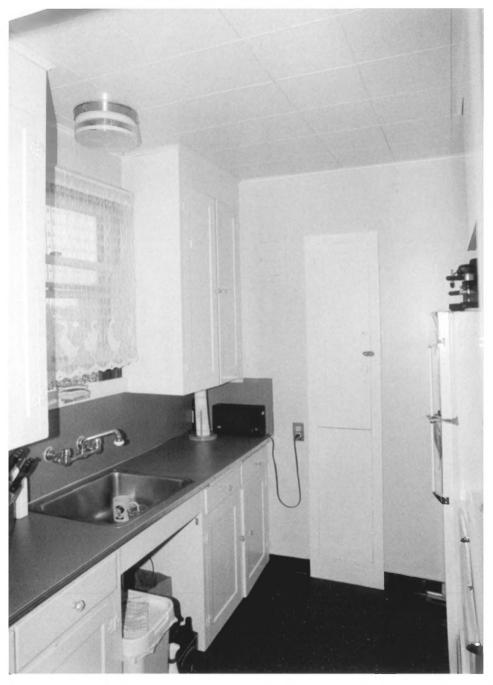

Heritage Photo - 1995
Photo 14 of 2 2

2253 NW Pettygrove Street Portland, Multnomah County, Oregon

DESCRIPTION: Interior View, Hallway

Francis Marion Stokes Four-plex

123 N.W. SECOND AVENUE, SUITE 200 PORTLAND, OREGON 97209 Heritage Photo - 1995