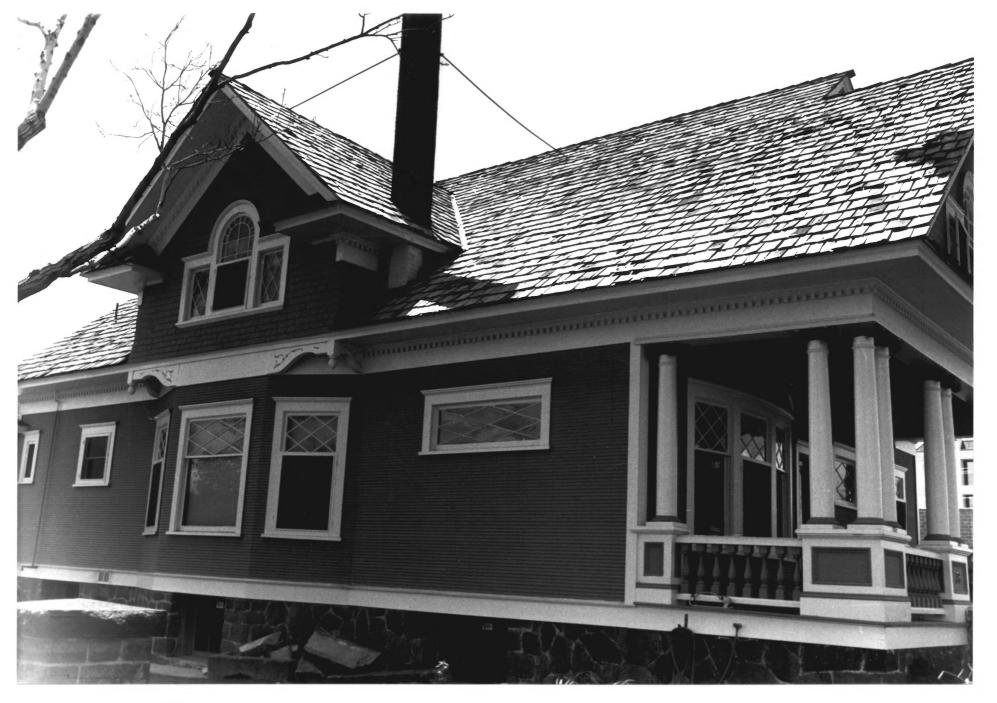

## CHARLES BURKE RESIDENCE Reno, NV Photographer: Ana Beth Koval Date of photo: June 1983 Negative with City of Reno Planning

Exterior view looking west

Department

Photo # 2