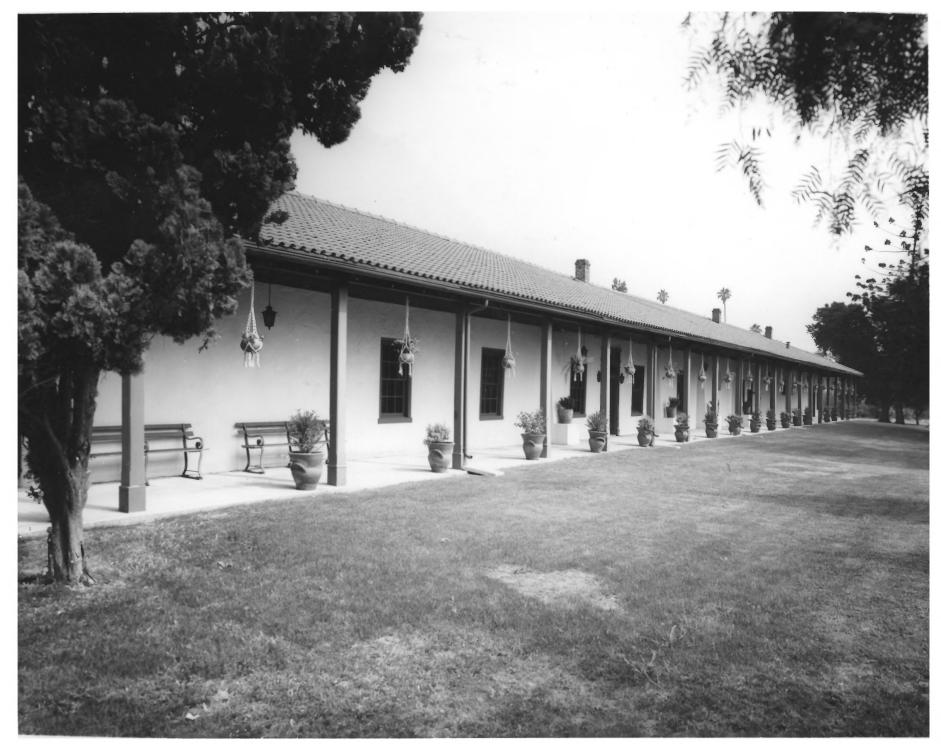

NEGATIVE FILED AT Del Amo Photography Torrance, California

**IDENTIFICATION** 

DESCRIBE VIEW, DIRECTION, ETC. IF DISTRICT, GIVE BUILDING NAME & STREET

West view of original rear, now facade

PHOTO NO

INT: 2983-75