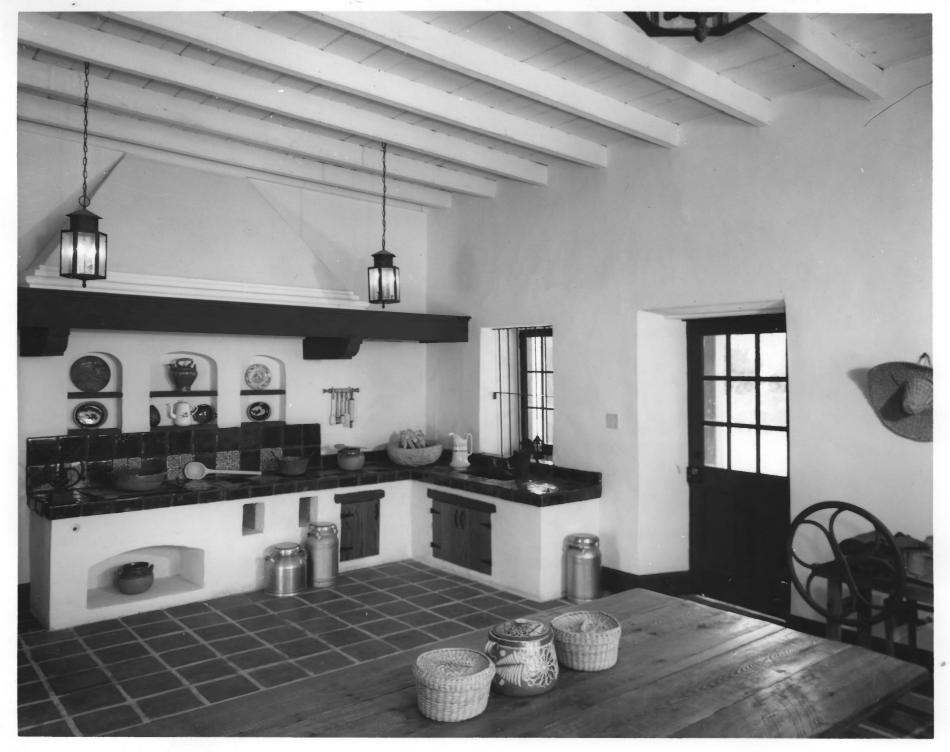

Interior, restored kitchen

> UNITED STATES DEPARTMENT OF THE INTERIOR NATIONAL PARK SERVICE