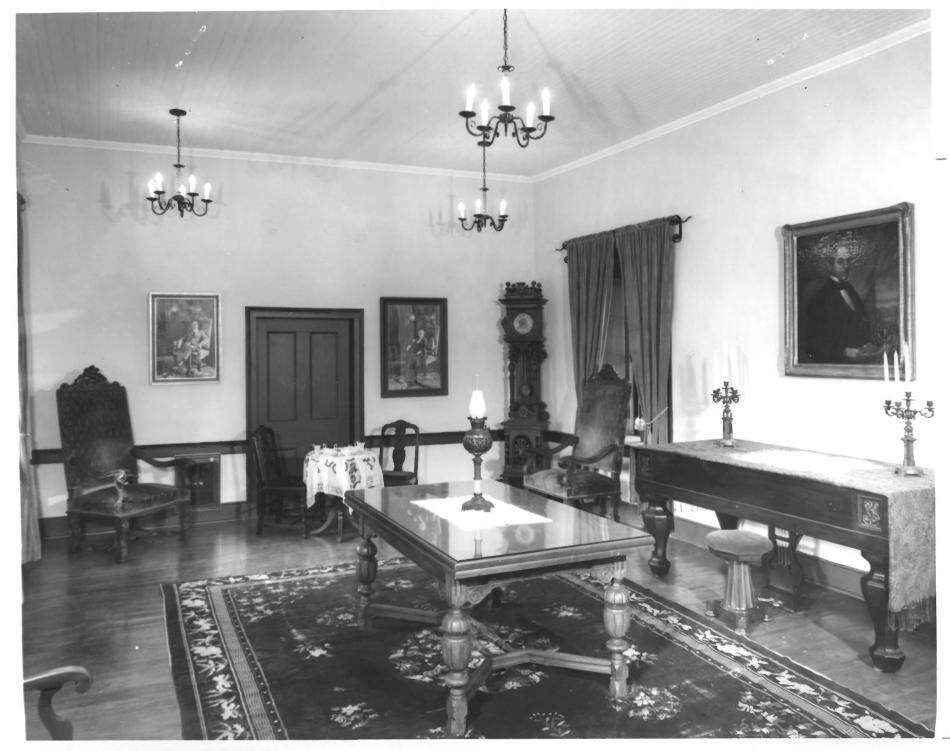

|                                  |                                  |          | DATE OF PHOTO     | August 1975         |       |
|   | NEGATIVE FILED AT                                                       | Del Amo Photog<br>Torrance, Cali |                                  |          |                   |                     |       |
| 4 | IDENTIFIC                                                               | ATION                            |                                  |          |                   |                     | 1     |
|   | DESCRIBE VIEW, DIRECTION, ETC. IF DISTRICT, GIVE BUILDING NAME & STREET |                                  |                                  |          |                   | PHOTO NO            | + 4/5 |

Interior, bedroom



#### UNITED STATES DEPARTMENT OF THE INTERIOR NATIONAL PARK SERVICE

# NATIONAL REGISTER OF HISTORIC PLACES PROPERTY PHOTOGRAPH FORM



|                   | SEE                                                                     | INSTRUC             | TION<br>TYP | S IN HO<br>PE ALL | OW TO COM<br>ENTRIES IE | PLETE       | NATIONAL REGIST<br>SE WITH PHOTOGR | ER FORMS                               |       |
|-------------------|-------------------------------------------------------------------------|---------------------|-------------|-------------------|-------------------------|-------------|------------------------------------|----------------------------------------|-------|
| 1                 | NAME                                                                    |