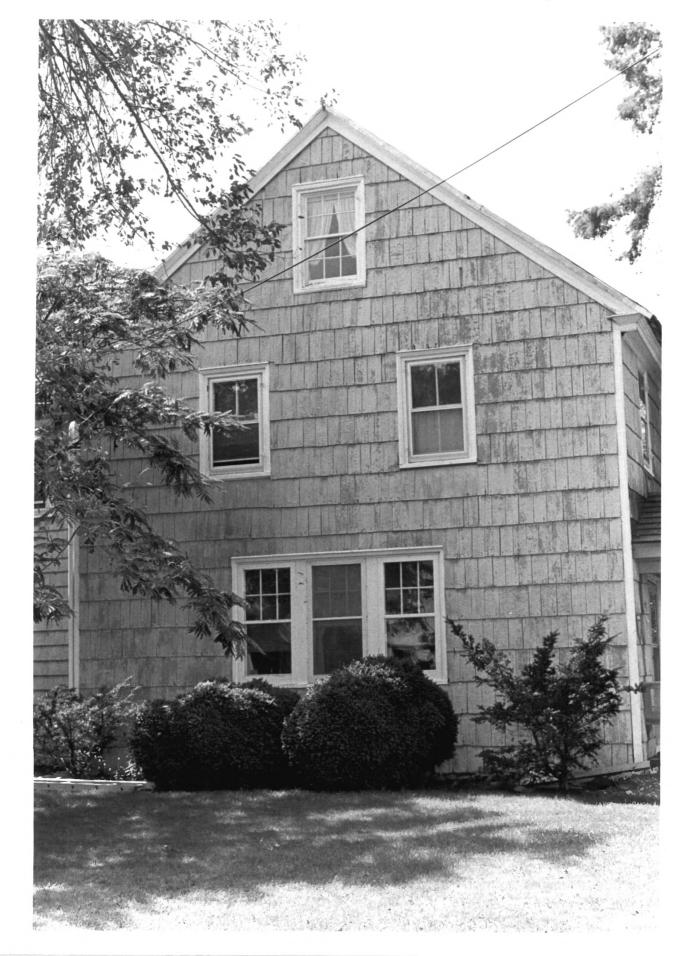

and Cultural Affairs

Description: east end of house

Photograph Number: 2 1/4 OCT 28 1976

Name: William Russell House Location: 410 Pilot Town Road, Lewes, Delaware

Photographer: Joan Norton

Date: August 1976