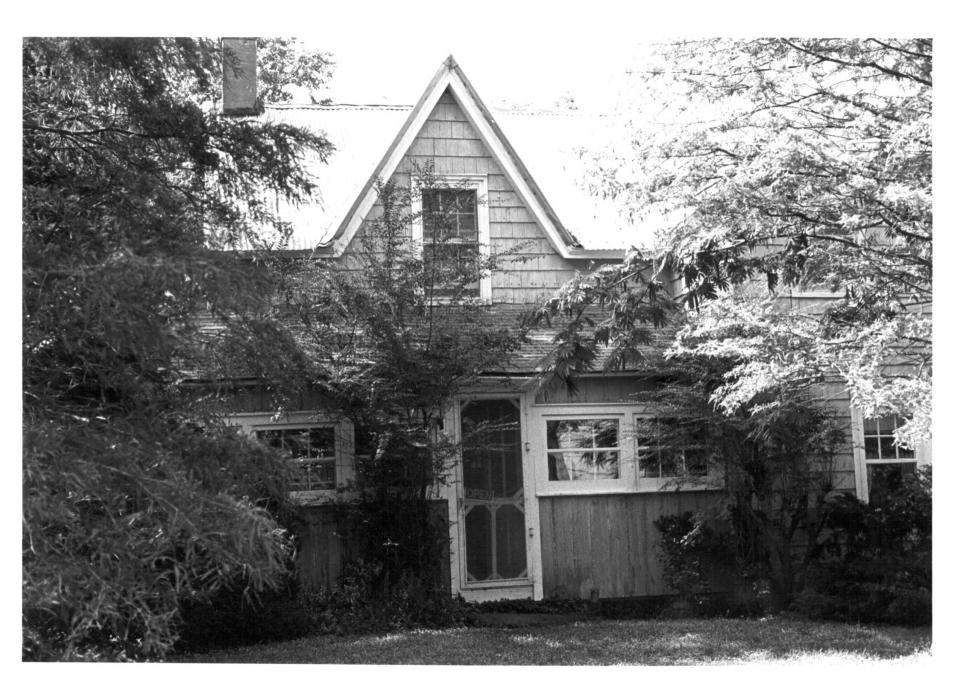

Location of Negative: Division of Historical and Cultural Affairs

Description east side of house showing early-twentieth-century wing

Photograph Number: 3 of 14

OCT 28 1976

Name; William Russell House Location: 410 Pilot Town Road, Lewes, Delaware