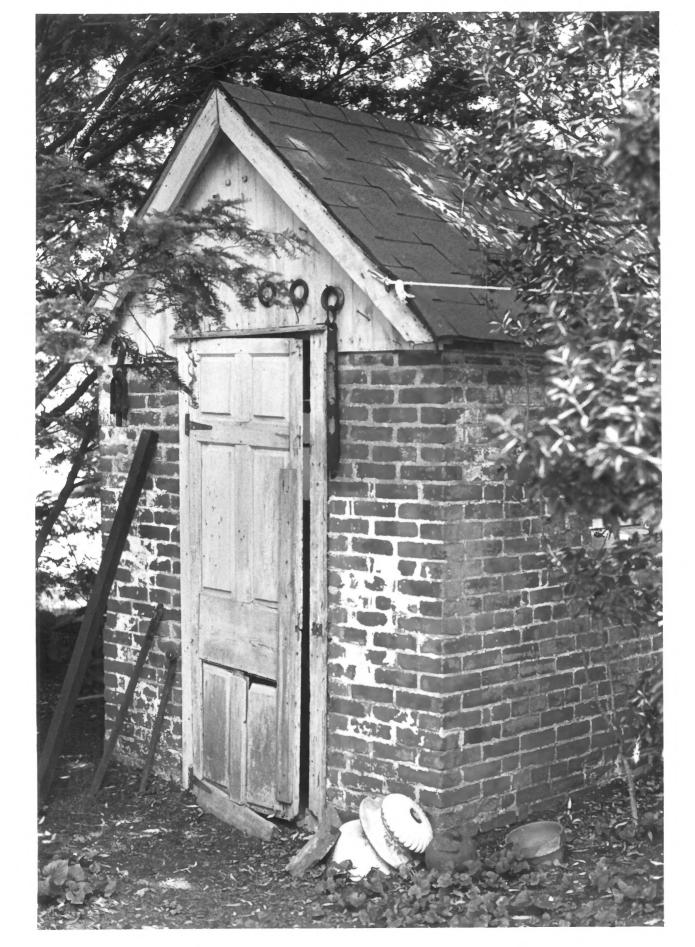

## PROPERTY OF THE NATIONAL REGISTER

Name: William Russell House

Location: 410 Pilot Town Road, Lewes, Delaware

Photographer: Joan Norton

Location of Negative: Division of Historical

and Cultural Affairs

Date: August 1976

Description: early-nineteenth-century milk house

Photograph Number: 14 //19

ULT 28 1976

O SE APR 1 8 1977