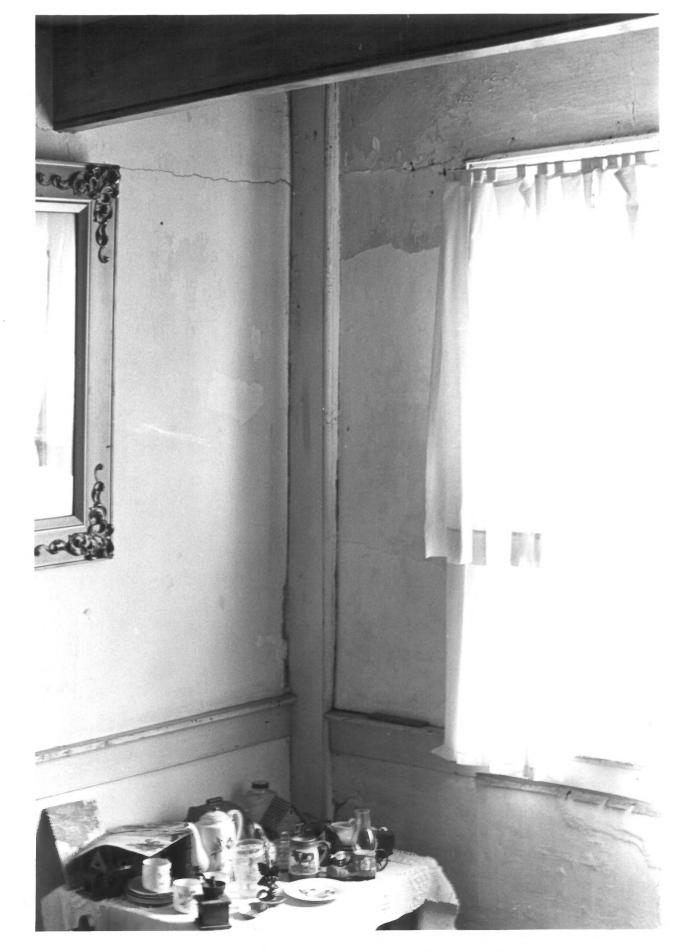

Description: second-floor chamber showing beaded corner posts, beaded beams, and chair rail

Photograph Number: 11 1/4

OCT 28 1976

Location: 410 Pilot Town Road, Lewes, Delaware

Photographer: Joan Norton

Date: August 1976