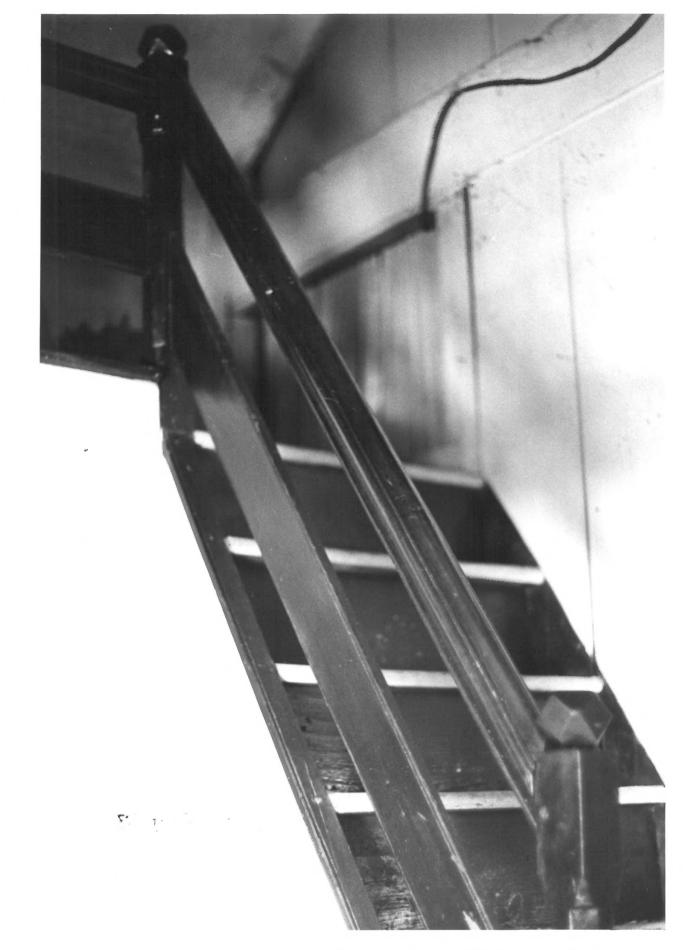

## PROPERTY OF THE NATIONAL REGISTER

Name: William Russell House

Location: 410 Pilot Town Road, Lewes, Delaware

Photographer: Joan Norton

Location of Negative: Division of Historical

and Cultural Affairs

Description: attic staircase

Photograph Number: 136

OCT 28 1976