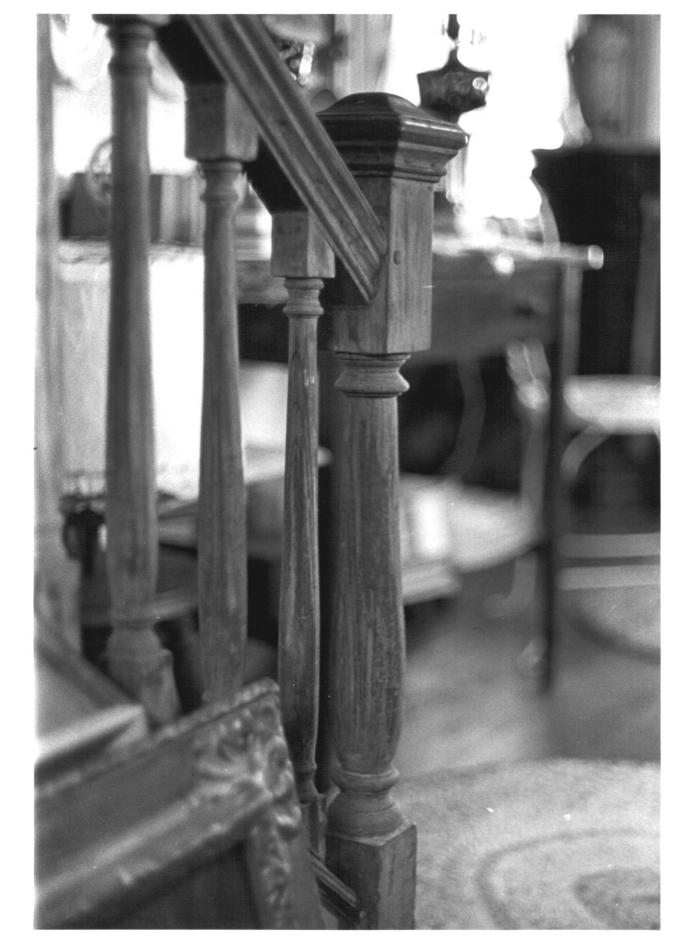

Name: William Russell House

Photographer: Joan Norton

Date: August 1976

Name: William Russell House Location: 410 Pilot Town Road, Lewes, Delaware

Photographer: Joan Norton Date: August 1976

Location of Negative: Division of Historical and Cultural Affairs

Description: detail of newel and balusters of staircase

Photograph: Number: 7 4/4

OCT 28 1976

Location: 410 Pilot Town Road, Lewes, Delaware

Photographer: Joan Norton

Date: August 1976

Location of Negative: Division of Historical and Cultural Affairs