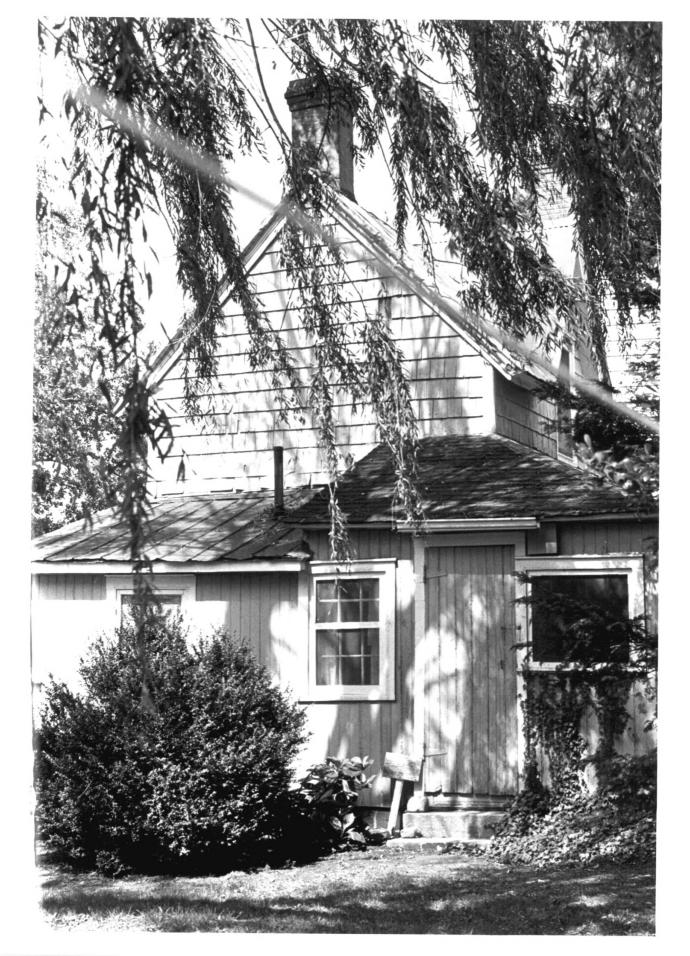

## PROPERTY OF THE NATIONAL REGISTER

Name: William Russell House

Location: 410 Pilot Town Road, Lewes, Delaware

Photographer: Joan Norton

Location of Negative: Division of Historical

and Cultural Affairs

Date: August 1976

Description: early-nineteenth-century milk house

Photograph Number: 14 //19

ULT 28 1976

O SE APR 1 8 1977