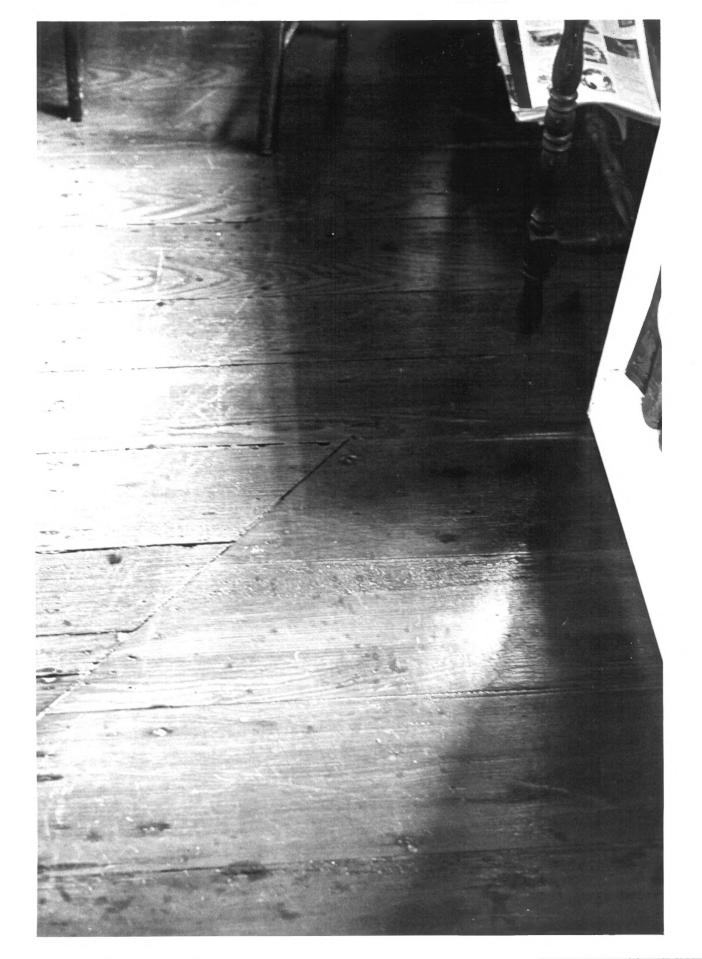

Description: detail of floors in parlor showing patching where corner fireplaces were removed in the twentieth century

removed in the twentieth century Photograph Number: 9 1/4

OCT 28 1976

D 0 € APR 1 8 1977