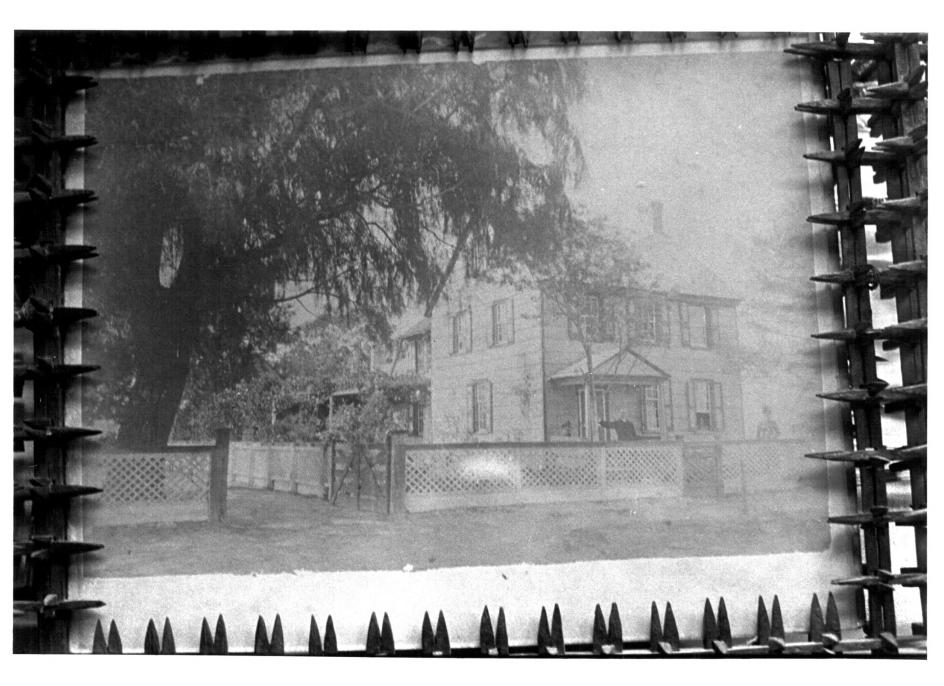

Photographer: Joan Norton

Date: August 1976

Location of Negative: Division of Historical and Cultural Affairs

Description: late-nineteenth-century-early
twentieth-century photograph of house
showing original portico which has recently
been reconstructed
Photograph Number: 5 4/4