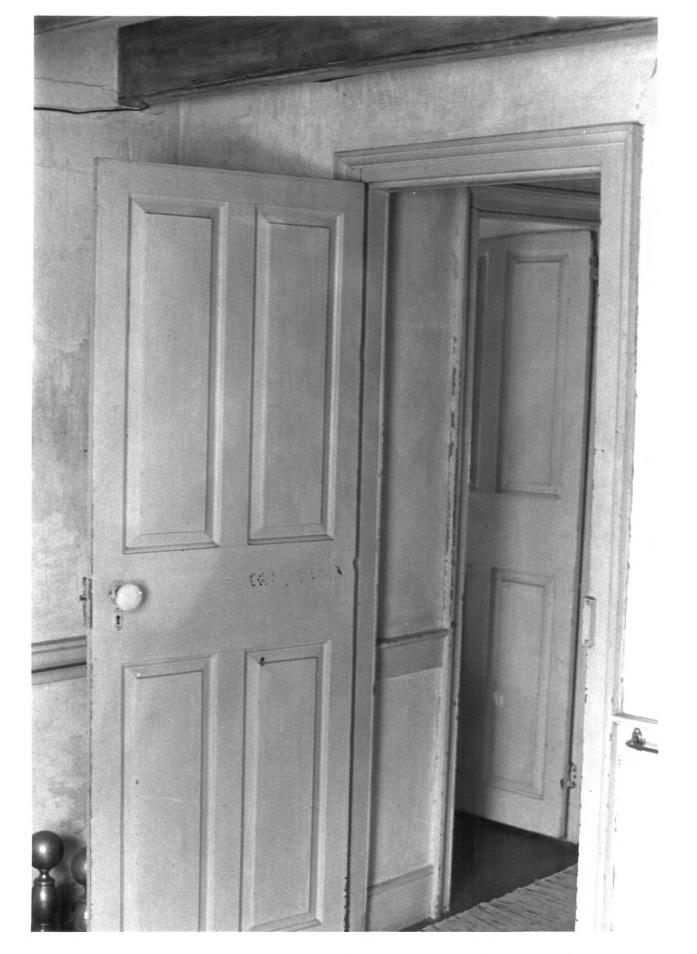

Location of Negative: Division of Historical and Cultural Affairs

Description: second-floor chamber showing four-panelled door, chair rail, and surround

Photograph Number: 12 4/4 OCT 28 1976