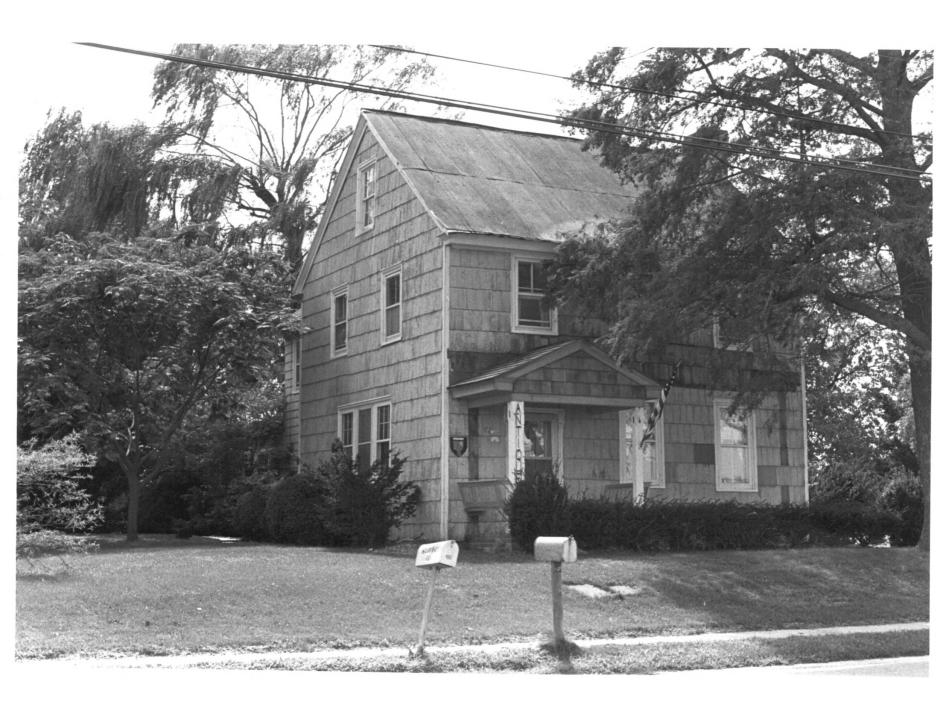

Name: William Russell House Location: 410 Pilot Town Road, Lewes, Delaware

Photographer: Joan Norton

Location of Negative: Division of Historical and Cultural Affairs

Date: August 1976

Description: facade and east end of house

Photograph Number: 1 1/4

OCT 28 1976

OF EAPR 18 1977

Location: 410 Pilot Town Road, Lewes, Delaware
Date: August 1976
Photographer: Joan Norton
Location of Negative: Division of Historical

Name: William Russell House