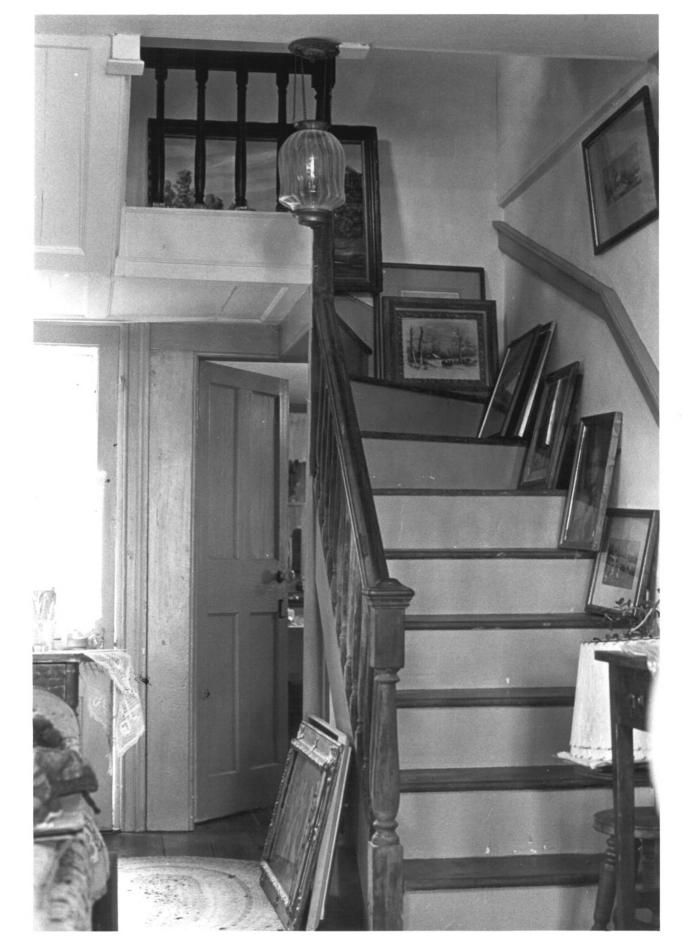

DOE APR 1

OCT 28 1976

and Cultural Affairs Description: stallcase
Photograph Number: 6 / 14

OCT 28 1976 DOE APR 18 1977

Location: 410 Pilot Town Road, Lewes, Delaware

Location of Negative: Division of Historical

Name: William Russell House

Photographer: Joan Norton

Date: August 1976

Name: William Russell House Location: 410 Pilot Town Road, Lewes, Delaware

Photographer: Joan Norton Date: August 1976

Location of Negative: Division of Historical and Cultural Affairs