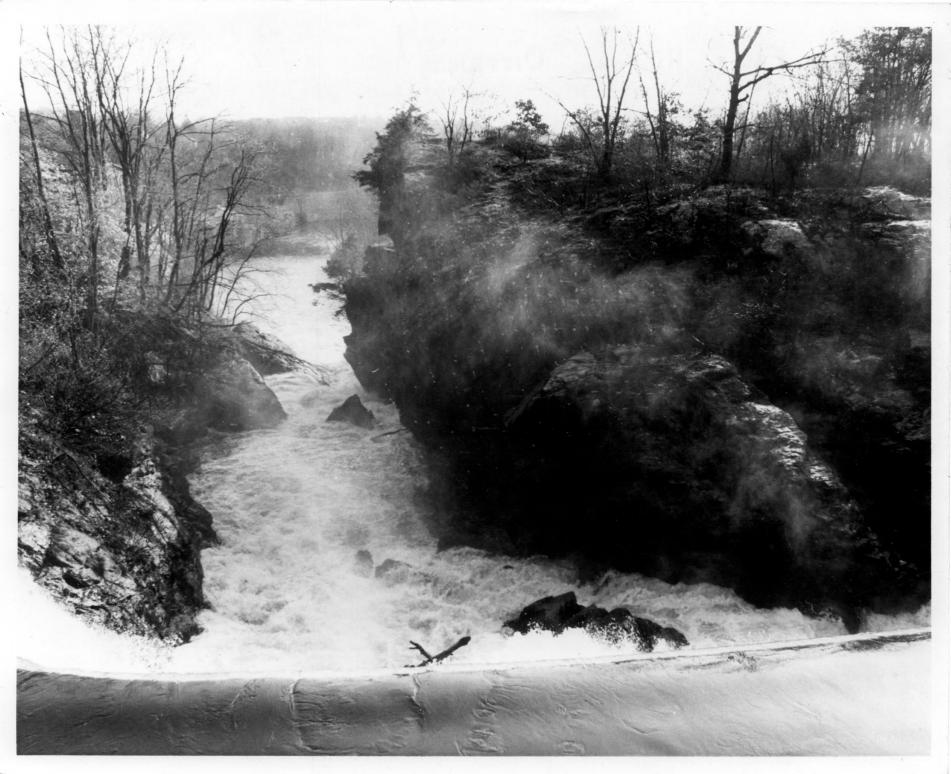

|      |               | SEE INSTRUCTIO             | ONS IN <i>HOW TO</i><br>LL ENTRIES E |           |          |               |         | RMS               |          |
|------|---------------|----------------------------|--------------------------------------|-----------|----------|---------------|---------|-------------------|----------|
| Ð    | NAME          | Yantic Fa                  | alls Historic                        | Distric   | :t       |               |         |                   |          |
|      | AND/OR COMM   | 10N                        |                                      |           |          |               |         |                   | -        |
| 2    | LOCAT         | ION                        |                                      |           |          |               |         |                   |          |
|      | CITY. TOWN    | Norwich                    | VICINIT                              | Y OF      |          | STATE Conne   | cticut  | COUNTY NO         | w London |
| 3    | рното         | REFERENCI                  | 2                                    |           |          |               |         |                   |          |
| 1000 | PHOTO CREDIT  | Stephen J. Ra              | <b>liche</b>                         |           |          | DATE OF PHOTO | Novemb  | er 28, ]          | 1975     |
|      | NEGATIVE FILE | DAT<br>ticut Historica     | 1 Commission,                        | 59 S.     | Prospect | t St., Hart   | ford, ( | Conn. 061         | 106      |
| 4    | IDENTI        | FICATION                   |                                      |           | 3        |               |         |                   |          |
|      | DESCRIBE VIEV | V, DIRECTION, ETC. IF DIST | RICT, GIVE BUILDING N                | AME & STR | EET      |               |         | рното <b>NO</b> . | 1        |
| The  | Falls of      | the Yantic Riv             | er, as viewed                        | from pe   | edestria | n footbridg   | e. The  | falls fo          | orm a    |

distinct visual boundary to the area, and are therefore used as a boundary to the GPO 892-454 National Register district. View east-southeast.