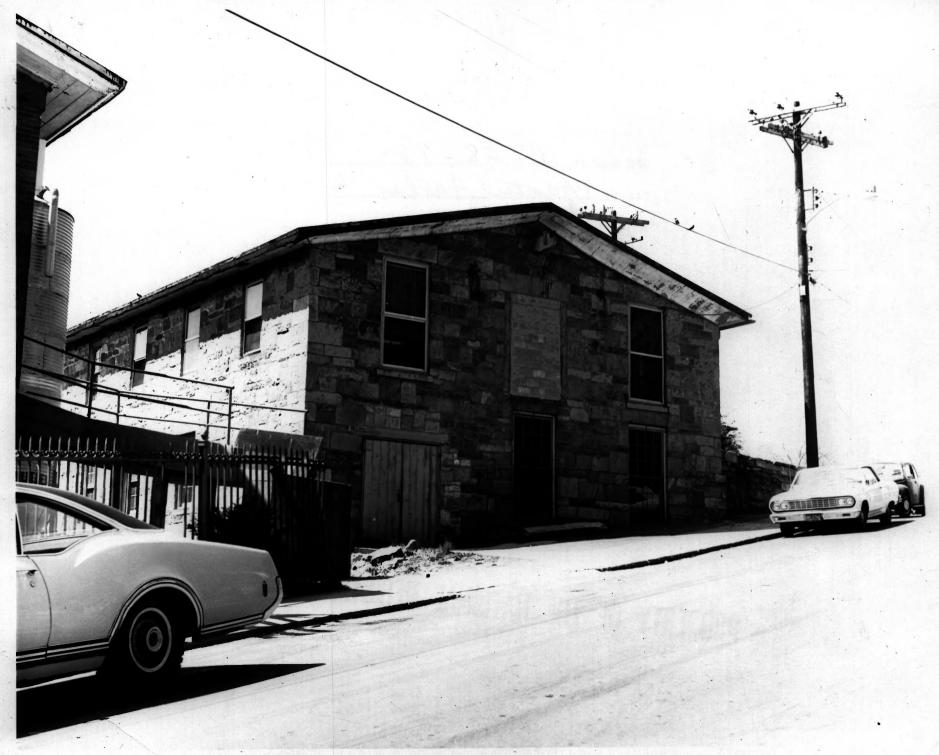

SEE INSTRUCTIONS IN HOW TO COMPLETE NATIONAL REGISTER FORMS TYPE ALL ENTRIES -- ENCLOSE WITH PHOTOGRAPH

| 1                | NAME           |                        |                                       |                                     |
|------------------|----------------|------------------------|---------------------------------------|-------------------------------------|
|                  | HISTORIC       | Yantic F               | alls Historic District                |                                     |
| <u> </u>         | AND/OR COMM    | ON                     |                                       |                                     |
| 2                | LOCATI         | ON                     |                                       |                                     |
|                  | CITY. TOWN     | Norwich                | VICINITY OF                           | STATE Connecticut COUNTY New Londor |
| 3                | РНОТО          | REFERENC               | Е                                     |                                     |
|                  | PHOTO CREDIT   | Stephen J. R           | aiche                                 | DATE OF PHOTO November 28, 1975     |
|                  | NEGATIVE FILED | ticut Historic         | al Commission, 59 S. Pro              | ospect St., Hartford, Conn. 06106   |
| 4                | IDENTI         | FICATION               | · · · · · · · · · · · · · · · · · · · |                                     |
| -12 <sup>1</sup> | DESCRIBE VIEW  | DIRECTION, ETC. IF DIS | TRICT, GIVE BUILDING NAME & STREET    | рното <b>NO</b> . 5                 |
| st               | one mill b     | nilding, south         | side Yantic Street. ad:               | jacent en west te mill in photo #4. |