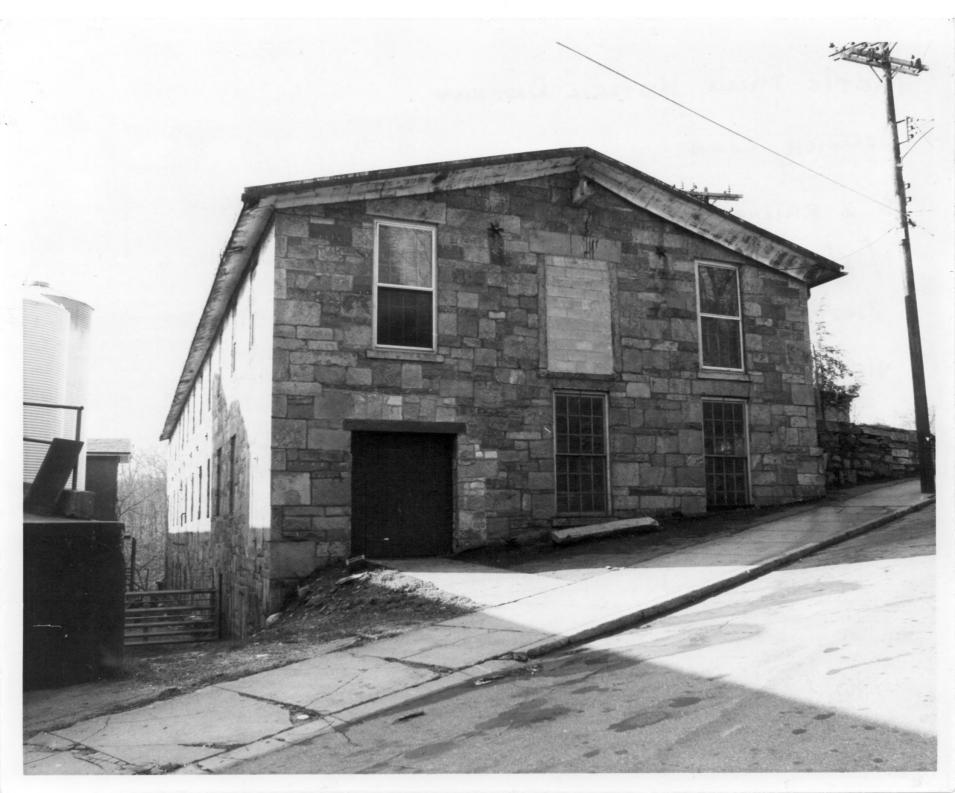

# **4** IDENTIFICATION

DESCRIBE VIEW, DIRECTION. ETC. IF DISTRICT. GIVE BUILDING NAME & STREET mill building, south side Yantic Street. Presently occupied by light industrial use. View southwest.

## NATIONAL REGISTER OF HISTORIC PLACES PROPERTY PHOTOGRAPH FORM

Presently occupied by light industrial use. View southwest.

| FOR NPS US | SEONLY            |
|------------|-------------------|
| RECIEVED   | JAN 1 3 1976      |
| ATE ENTE   | RED June 28, 1973 |

SEE INSTRUCTIONS IN HOW TO COMPLETE NATIONAL REGISTER FORMS TYPE ALL ENTRIES -- ENCLOSE WITH PHOTOGRAPH

| 1                | NAME           |                        |                                       |                                     |
|------------------|----------------|------------------------|---------------------------------------|-------------------------------------|
|                  | HISTORIC       | Yantic F               | alls Historic District                |                                     |
| <u> </u>         | AND/OR COMM    | ON                     |                                       |                                     |
| 2                | LOCATI         | ON                     |                                       |                                     |
|                  | CITY. TOWN     | Norwich                | VICINITY OF                           | STATE Connecticut COUNTY New Londor |
| 3                | РНОТО          | REFERENC               | Е                                     |                                     |
|                  | PHOTO CREDIT   | Stephen J. R           | aiche                                 | DATE OF PHOTO November 28, 1975     |
|                  | NEGATIVE FILED | ticut Historic         | al Commission, 59 S. Pro              | ospect St., Hartford, Conn. 06106   |
| 4                | IDENTI         | FICATION               | · · · · · · · · · · · · · · · · · · · |                                     |
| -12 <sup>1</sup> | DESCRIBE VIEW  | DIRECTION, ETC. IF DIS | TRICT, GIVE BUILDING NAME & STREET    | рното <b>NO</b> . 5                 |
| st               | one mill b     | nilding, south         | side Yantic Street. ad:               | jacent en west te mill in photo #4. |