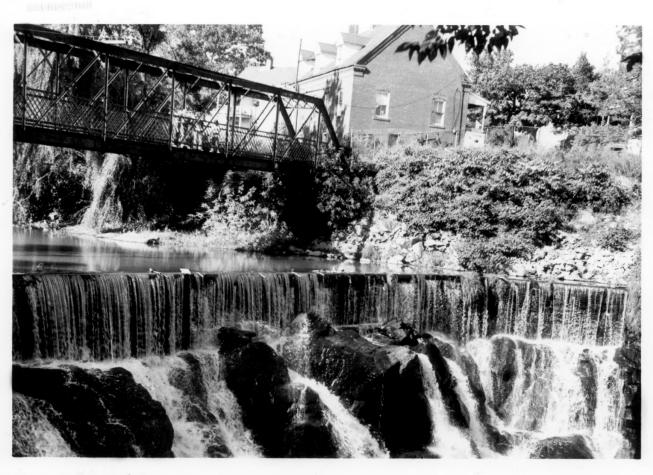

#### SEE INSTRUCTIONS IN HOW TO COMPLETE NATIONAL REGISTER FORMS TYPE ALL ENTRIES -- ENCLOSE WITH PHOTOGRAPH

| 1 | N | A | N | 11 |
|---|---|---|---|----|
|   |   |   |   |    |

HISTORIC

Yantic Falls Historic District

AND/OR COMMON

| 2 | LOCATI         | ON                         |                             |                                     |
|---|----------------|----------------------------|-----------------------------|-------------------------------------|
|   | CITY, TOWN     | Norwich                    | VICINITY OF                 | STATE Connecticut COUNTY New London |
| 3 | рното          | REFERENCE                  |                             |                                     |
|   | PHOTO CREDIT   | Stephen J. Raic            | he                          | DATE OF PHOTO November 28, 1975     |
|   | NEGATIVE FILED | AT<br>ticut Historical     | Commission, 59 S.           | Prospect St., Hartford, Conn. 06106 |
| 4 | IDENTI         | FICATION                   |                             |                                     |
|   | DESCRIBE VIEW. | DIRECTION, ETC. IF DISTRIC | r, GIVE BUILDING NAME & STR | ет РНОТО NO. <b>2</b>               |
|   |                |                            |                             | Mill buildings and Yantic River to  |

right(south), related mill housing to left(north). Steep hill behind(horth) of housing forms distinct visual boundary to district, as does hill in background of 892.454 view. View east

| Form No. 10-301a<br>(Rev. 10-74)                                                                                                     |                                                     |
|--------------------------------------------------------------------------------------------------------------------------------------|-----------------------------------------------------|
| UNITED STATES DEPARTMENT OF THE INTERIOR<br>NATIONAL PARK SERVICE                                                                    | FOR NPS USE ONLY                                    |
| NATIONAL REGISTER OF HISTORIC PLACES<br>PROPERTY PHOTOGRAPH FORM                                                                     | RECIEVED JAN 1 3 1976<br>DATE ENTERED June 28, 1972 |
| SEE INSTRUCTIONS IN HOW TO COMPLETE NATI<br>TYPE ALL ENTRIES ENCLOSE WITH P                                                          |                                                     |
| NAME<br>HISTORIC Yantic Falls Historic District                                                                                      |                                                     |
| CITY, TOWN NorwichVICINITY OF                                                                                                        | STATE Connecticut COUNTY New London                 |
| BERTOREFERENCE<br>PHOTO CREDIT Stephen J. Raiche                                                                                     | DATE OF PHOTO November 28, 1975                     |
| NEGATIVE FILED AT<br>Connecticut Historical Commission, 59 S. Prospec                                                                | t St., Hartford, Conn. 06106                        |
| <b>IDENTIFICATION</b>                                                                                                                |                                                     |
| DESCRIBE VIEW, DIRECTION, ETC. IF DISTRICT, GIVE BUILDING NAME & STREET<br>Streetscape view: buildings on west side Yantic Street be | PHOTO NO. 3<br>tween Sachem Street and              |
| the falls. These structures were possibly constructed by which occupied the mills. All are circa-1850 constructed.                   | one of the operating companies                      |