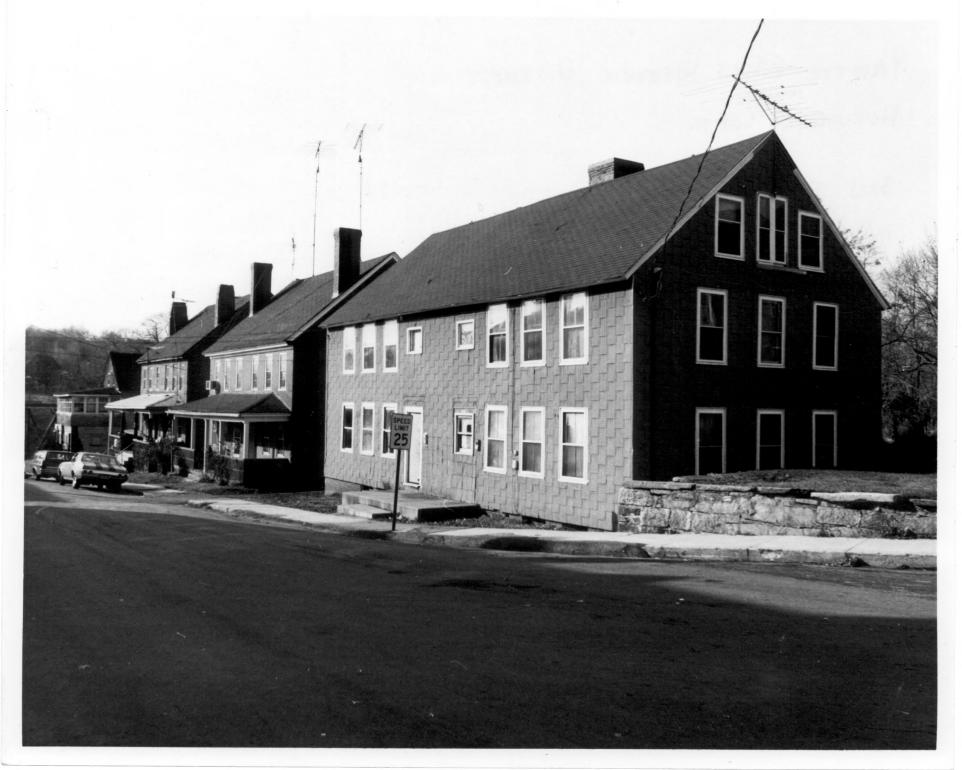

SEE INSTRUCTIONS IN HOW TO COMPLETE NATIONAL REGISTER FORMS TYPE ALL ENTRIES -- ENCLOSE WITH PHOTOGRAPH

| 1                | NAME           |                        |                                       |                                     |
|------------------|----------------|------------------------|---------------------------------------|-------------------------------------|
|                  | HISTORIC       | Yantic F               | alls Historic District                |                                     |
| <u> </u>         | AND/OR COMM    | ON                     |                                       |                                     |
| 2                | LOCATI         | ON                     |                                       |                                     |
|                  | CITY. TOWN     | Norwich                | VICINITY OF                           | STATE Connecticut COUNTY New Londor |
| 3                | РНОТО          | REFERENC               | Е                                     |                                     |
|                  | PHOTO CREDIT   | Stephen J. R           | aiche                                 | DATE OF PHOTO November 28, 1975     |
|                  | NEGATIVE FILED | ticut Historic         | al Commission, 59 S. Pro              | ospect St., Hartford, Conn. 06106   |
| 4                | IDENTI         | FICATION               | · · · · · · · · · · · · · · · · · · · |                                     |
| -12 <sup>1</sup> | DESCRIBE VIEW  | DIRECTION, ETC. IF DIS | TRICT, GIVE BUILDING NAME & STREET    | рното <b>NO</b> . 5                 |
| st               | one mill b     | nilding, south         | side Yantic Street. ad:               | jacent en west te mill in photo #4. |