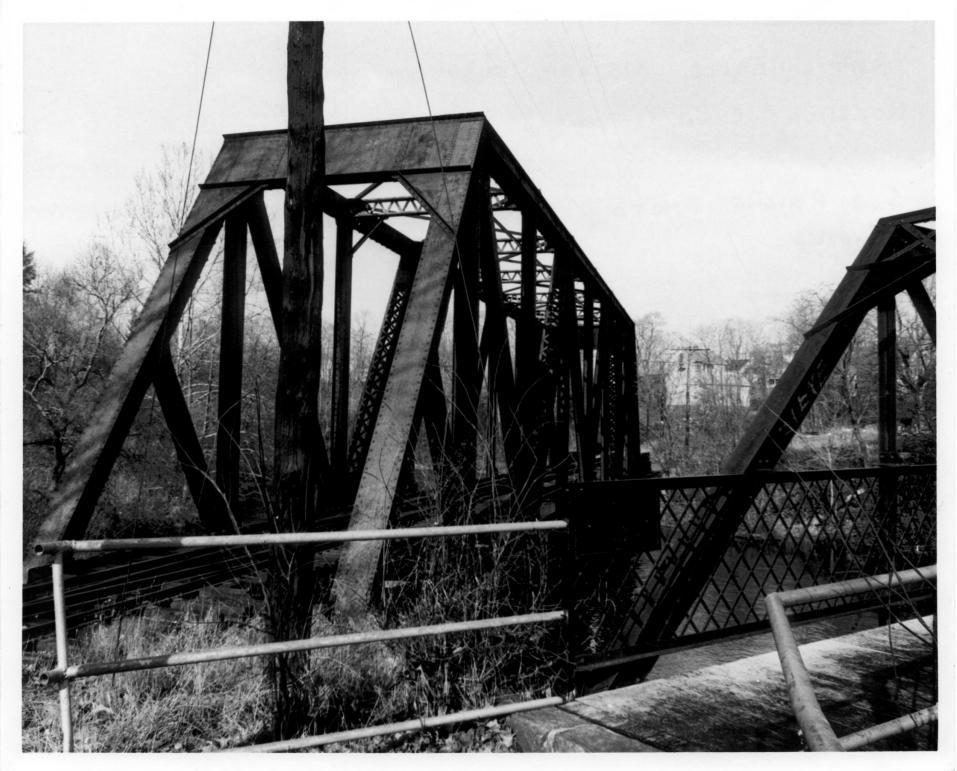

#### SEE INSTRUCTIONS IN HOW TO COMPLETE NATIONAL REGISTER FORMS TYPE ALL ENTRIES -- ENCLOSE WITH PHOTOGRAPH

| 1 | N | A | N | 11 |
|---|---|---|---|----|
|   |   |   |   |    |

HISTORIC

Yantic Falls Historic District

AND/OR COMMON

| 2 | LOCATI         | ON                         |                             |                                     |
|---|----------------|----------------------------|-----------------------------|-------------------------------------|
|   | CITY, TOWN     | Norwich                    | VICINITY OF                 | STATE Connecticut COUNTY New London |
| 3 | рното          | REFERENCE                  |                             |                                     |
|   | PHOTO CREDIT   | Stephen J. Raic            | he                          | DATE OF PHOTO November 28, 1975     |
|   | NEGATIVE FILED | AT<br>ticut Historical     | Commission, 59 S.           | Prospect St., Hartford, Conn. 06106 |
| 4 | IDENTI         | FICATION                   |                             |                                     |
|   | DESCRIBE VIEW. | DIRECTION, ETC. IF DISTRIC | r, GIVE BUILDING NAME & STR | ет РНОТО NO. <b>2</b>               |
|   |                |                            |                             | Mill buildings and Yantic River to  |

right(south), related mill housing to left(north). Steep hill behind(horth) of housing forms distinct visual boundary to district, as does hill in background of 892.454 view. View east

| Form No. 10-301a<br>(Rev. 10-74)                                                                                                     |                                                     |
|--------------------------------------------------------------------------------------------------------------------------------------|-----------------------------------------------------|
| UNITED STATES DEPARTMENT OF THE INTERIOR<br>NATIONAL PARK SERVICE                                                                    | FOR NPS USE ONLY                                    |
| NATIONAL REGISTER OF HISTORIC PLACES<br>PROPERTY PHOTOGRAPH FORM                                                                     | RECIEVED JAN 1 3 1976<br>DATE ENTERED June 28, 1972 |
| SEE INSTRUCTIONS IN HOW TO COMPLETE NATI<br>TYPE ALL ENTRIES ENCLOSE WITH P                                                          |                                                     |
| NAME<br>HISTORIC Yantic Falls Historic District                                                                                      |                                                     |
| CITY, TOWN NorwichVICINITY OF                                                                                                        | STATE Connecticut COUNTY New London                 |
| BERTOREFERENCE<br>PHOTO CREDIT Stephen J. Raiche                                                                                     | DATE OF PHOTO November 28, 1975                     |
| NEGATIVE FILED AT<br>Connecticut Historical Commission, 59 S. Prospec                                                                | t St., Hartford, Conn. 06106                        |
| <b>IDENTIFICATION</b>                                                                                                                |                                                     |
| DESCRIBE VIEW, DIRECTION, ETC. IF DISTRICT, GIVE BUILDING NAME & STREET<br>Streetscape view: buildings on west side Yantic Street be | PHOTO NO. 3<br>tween Sachem Street and              |
| the falls. These structures were possibly constructed by which occupied the mills. All are circa-1850 constructed.                   | one of the operating companies                      |

showing buildings #236-238; #240-242; #244-246 Yantic Street.

> UNITED STATES DEPARTMENT OF THE INTERIOR NATIONAL PARK SERVICE