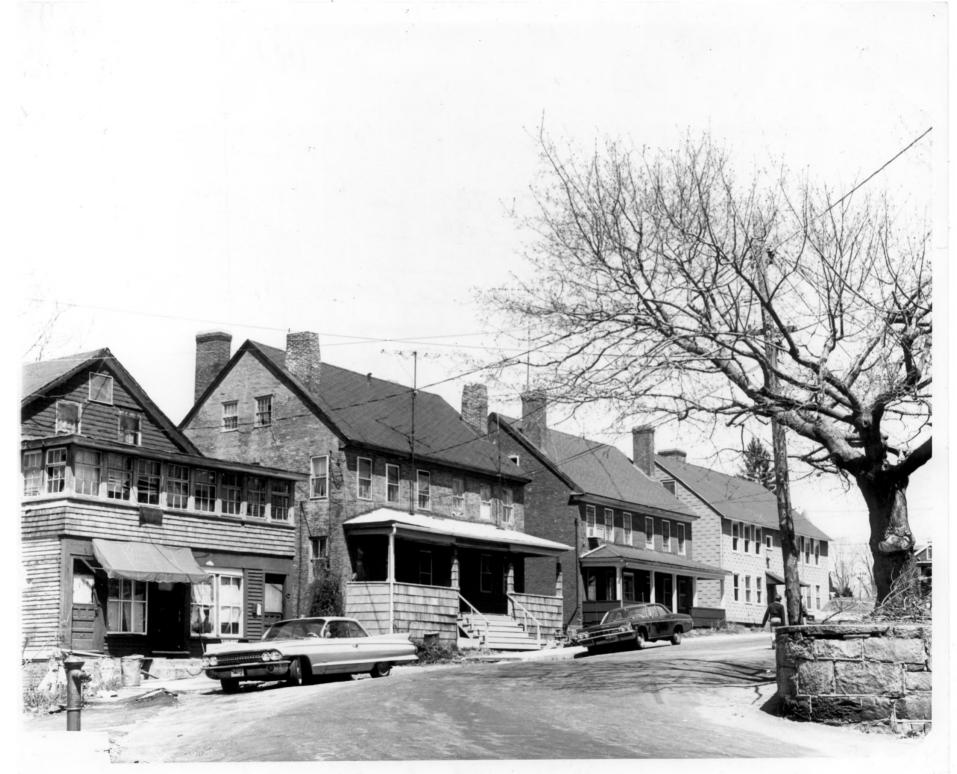

#### SEE INSTRUCTIONS IN HOW TO COMPLETE NATIONAL REGISTER FORMS TYPE ALL ENTRIES -- ENCLOSE WITH PHOTOGRAPH

| 1 | N | A | N | 11 |
|---|---|---|---|----|
|   |   |   |   |    |

HISTORIC

Yantic Falls Historic District

right(south), related mill housing to left(north). Steep hill behind(horth) of housing forms distinct visual boundary to district, as does hill in background of 892.454 view. View east

| Form No. 10-301a<br>(Rev. 10-74)                                                                                                     |                                                     |
|--------------------------------------------------------------------------------------------------------------------------------------|-----------------------------------------------------|
| UNITED STATES DEPARTMENT OF THE INTERIOR<br>NATIONAL PARK SERVICE                                                                    | FOR NPS USE ONLY                                    |
| NATIONAL REGISTER OF HISTORIC PLACES<br>PROPERTY PHOTOGRAPH FORM                                                                     | RECIEVED JAN 1 3 1976<br>DATE ENTERED June 28, 1972 |
| SEE INSTRUCTIONS IN HOW TO COMPLETE NATI<br>TYPE ALL ENTRIES ENCLOSE WITH P                                                          |                                                     |
| NAME<br>HISTORIC Yantic Falls Historic District                                                                                      |                                                     |
| CITY, TOWN NorwichVICINITY OF                                                                                                        | STATE Connecticut COUNTY New London                 |
| BERTOREFERENCE<br>PHOTO CREDIT Stephen J. Raiche                                                                                     | DATE OF PHOTO November 28, 1975                     |
| NEGATIVE FILED AT<br>Connecticut Historical Commission, 59 S. Prospec                                                                | t St., Hartford, Conn. 06106                        |
| <b>IDENTIFICATION</b>                                                                                                                |                                                     |
| DESCRIBE VIEW, DIRECTION, ETC. IF DISTRICT, GIVE BUILDING NAME & STREET<br>Streetscape view: buildings on west side Yantic Street be | PHOTO NO. 3<br>tween Sachem Street and              |
| the falls. These structures were possibly constructed by which occupied the mills. All are circa-1850 constructed.                   | one of the operating companies                      |

showing buildings #236-238; #240-242; #244-246 Yantic Street.

> UNITED STATES DEPARTMENT OF THE INTERIOR NATIONAL PARK SERVICE