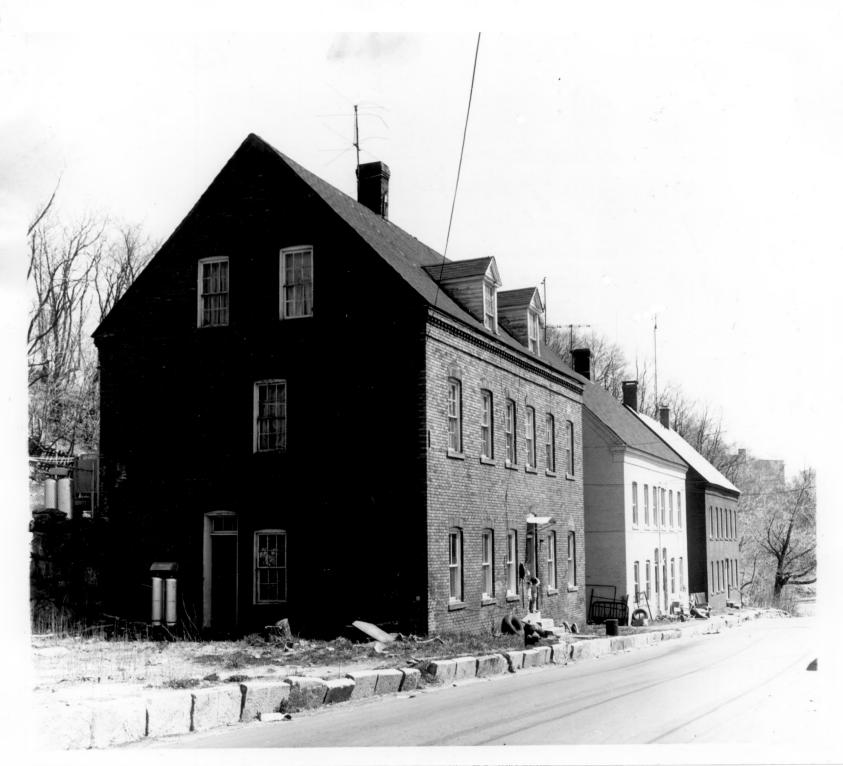

right(south), related mill housing to left(north). Steep hill behind(horth) of housing forms distinct visual boundary to district, as does hill in background of 892.454 view. View east

| Form No. 10-301a<br>(Rev. 10-74)                                                                                                     |                                                     |
|--------------------------------------------------------------------------------------------------------------------------------------|-----------------------------------------------------|
| UNITED STATES DEPARTMENT OF THE INTERIOR<br>NATIONAL PARK SERVICE                                                                    | FOR NPS USE ONLY                                    |
| NATIONAL REGISTER OF HISTORIC PLACES<br>PROPERTY PHOTOGRAPH FORM                                                                     | RECIEVED JAN 1 3 1976<br>DATE ENTERED June 28, 1972 |
| SEE INSTRUCTIONS IN HOW TO COMPLETE NATI<br>TYPE ALL ENTRIES ENCLOSE WITH P                                                          |                                                     |
| NAME<br>HISTORIC Yantic Falls Historic District                                                                                      |                                                     |
| CITY, TOWN NorwichVICINITY OF                                                                                                        | STATE Connecticut COUNTY New London                 |
| BERTOREFERENCE<br>PHOTO CREDIT Stephen J. Raiche                                                                                     | DATE OF PHOTO November 28, 1975                     |
| NEGATIVE FILED AT<br>Connecticut Historical Commission, 59 S. Prospec                                                                | t St., Hartford, Conn. 06106                        |
| <b>IDENTIFICATION</b>                                                                                                                |                                                     |
| DESCRIBE VIEW, DIRECTION, ETC. IF DISTRICT, GIVE BUILDING NAME & STREET<br>Streetscape view: buildings on west side Yantic Street be | PHOTO NO. 3<br>tween Sachem Street and              |
| the falls. These structures were possibly constructed by which occupied the mills. All are circa-1850 constructed.                   | one of the operating companies                      |

showing buildings #236-238; #240-242; #244-246 Yantic Street.

> UNITED STATES DEPARTMENT OF THE INTERIOR NATIONAL PARK SERVICE