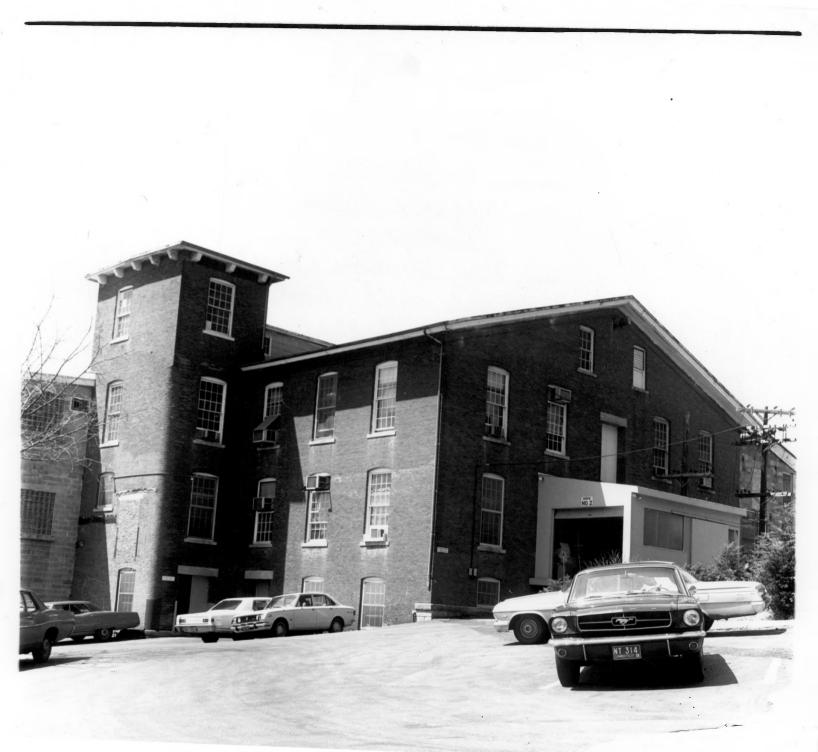

# **4** IDENTIFICATION

DESCRIBE VIEW, DIRECTION. ETC. IF DISTRICT. GIVE BUILDING NAME & STREET mill building, south side Yantic Street. Presently occupied by light industrial use. View southwest.