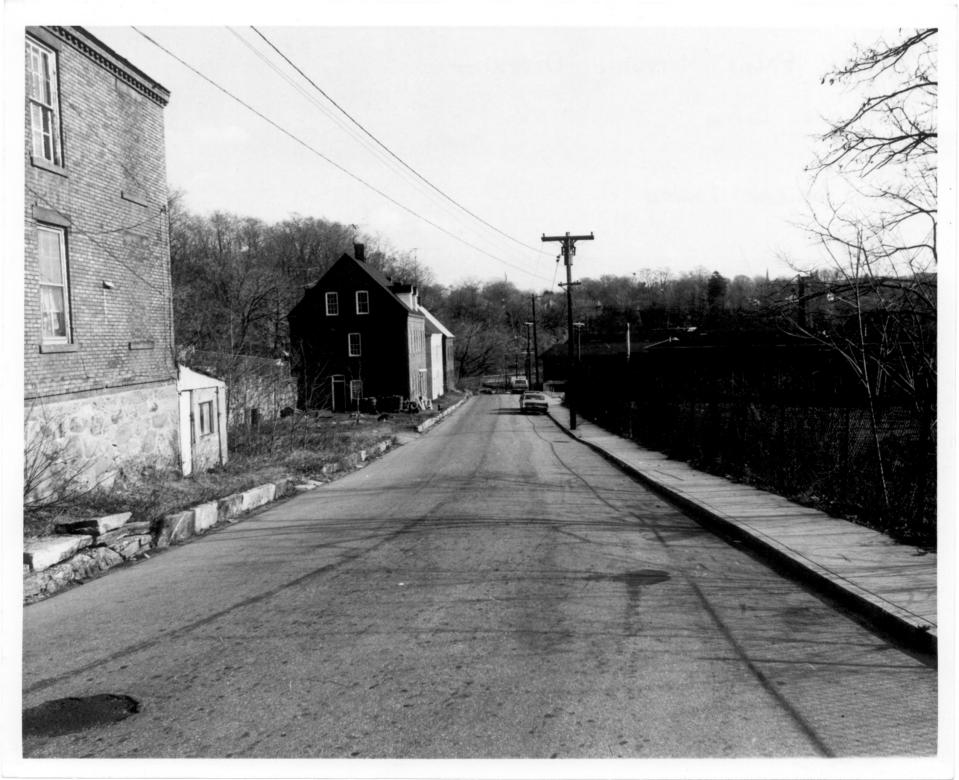

right(south), related mill housing to left(north). Steep hill behind(horth) of housing forms distinct visual boundary to district, as does hill in background of 892.454 view. View east

| Form No. 10-301a<br>(Rev. 10-74)                                                                                                     |                                                     |
|--------------------------------------------------------------------------------------------------------------------------------------|-----------------------------------------------------|
| UNITED STATES DEPARTMENT OF THE INTERIOR<br>NATIONAL PARK SERVICE                                                                    | FOR NPS USE ONLY                                    |
| NATIONAL REGISTER OF HISTORIC PLACES<br>PROPERTY PHOTOGRAPH FORM                                                                     | RECIEVED JAN 1 3 1976<br>DATE ENTERED June 28, 1972 |
| SEE INSTRUCTIONS IN HOW TO COMPLETE NATI<br>TYPE ALL ENTRIES ENCLOSE WITH P                                                          |                                                     |
| NAME<br>HISTORIC Yantic Falls Historic District                                                                                      |                                                     |
| CITY, TOWN NorwichVICINITY OF                                                                                                        | STATE Connecticut COUNTY New London                 |
| BERTOREFERENCE<br>PHOTO CREDIT Stephen J. Raiche                                                                                     | DATE OF PHOTO November 28, 1975                     |
| NEGATIVE FILED AT<br>Connecticut Historical Commission, 59 S. Prospec                                                                | t St., Hartford, Conn. 06106                        |
| <b>IDENTIFICATION</b>                                                                                                                |                                                     |
| DESCRIBE VIEW, DIRECTION, ETC. IF DISTRICT, GIVE BUILDING NAME & STREET<br>Streetscape view: buildings on west side Yantic Street be | PHOTO NO. 3<br>tween Sachem Street and              |
| the falls. These structures were possibly constructed by which occupied the mills. All are circa-1850 constructed.                   | one of the operating companies                      |

showing buildings #236-238; #240-242; #244-246 Yantic Street.

> UNITED STATES DEPARTMENT OF THE INTERIOR NATIONAL PARK SERVICE