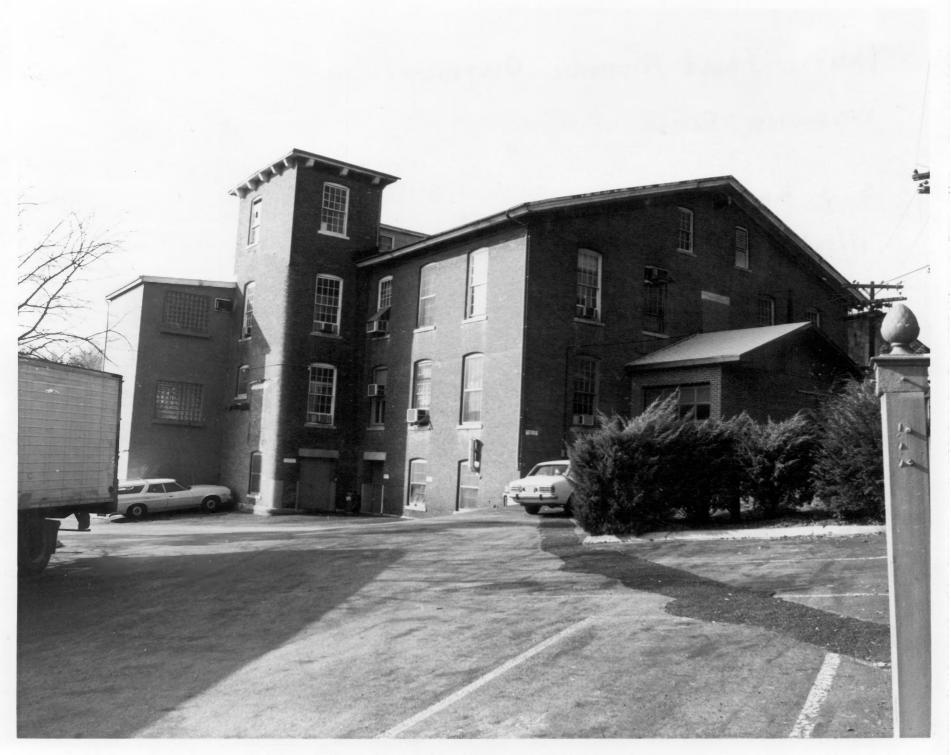

# **4** IDENTIFICATION

DESCRIBE VIEW, DIRECTION. ETC. IF DISTRICT. GIVE BUILDING NAME & STREET mill building, south side Yantic Street. Presently occupied by light industrial use. View southwest.