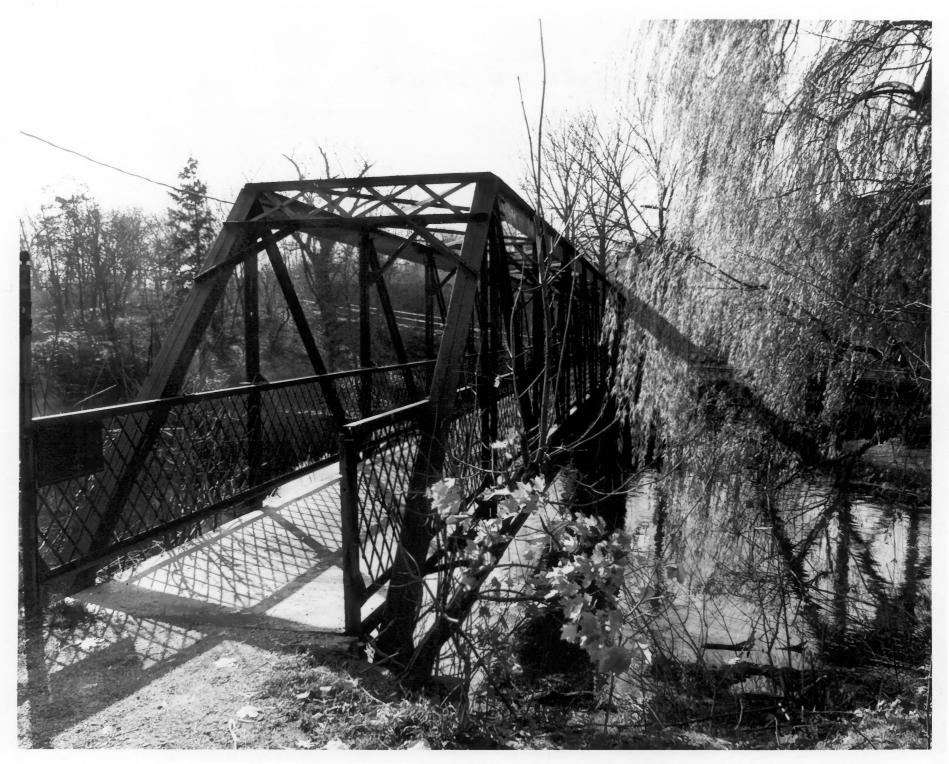

|      |               | SEE INSTRUCTIO             | ONS IN <i>HOW TO</i><br>LL ENTRIES E |           |          |               |         | RMS               |          |
|------|---------------|----------------------------|--------------------------------------|-----------|----------|---------------|---------|-------------------|----------|
| Ð    | NAME          | Yantic Fa                  | alls Historic                        | Distric   | :t       |               |         |                   |          |
|      | AND/OR COMM   | 10N                        |                                      |           |          |               |         |                   | -        |
| 2    | LOCAT         | ION                        |                                      |           |          |               |         |                   |          |
|      | CITY. TOWN    | Norwich                    | VICINIT                              | Y OF      |          | STATE Conne   | cticut  | COUNTY NO         | w London |
| 3    | рното         | REFERENCI                  | 2                                    |           |          |               |         |                   |          |
| 1000 | PHOTO CREDIT  | Stephen J. Ra              | <b>liche</b>                         |           |          | DATE OF PHOTO | Novemb  | er 28, ]          | 1975     |
|      | NEGATIVE FILE | DAT<br>ticut Historica     | 1 Commission,                        | 59 S.     | Prospect | t St., Hart   | ford, ( | Conn. 061         | 106      |
| 4    | IDENTI        | FICATION                   |                                      |           | 3        |               |         |                   |          |
|      | DESCRIBE VIEV | V, DIRECTION, ETC. IF DIST | RICT, GIVE BUILDING N                | AME & STR | EET      |               |         | рното <b>NO</b> . | 1        |
| The  | Falls of      | the Yantic Riv             | er, as viewed                        | from pe   | edestria | n footbridg   | e. The  | falls fo          | orm a    |

distinct visual boundary to the area, and are therefore used as a boundary to the GPO 892-454 National Register district. View east-southeast.