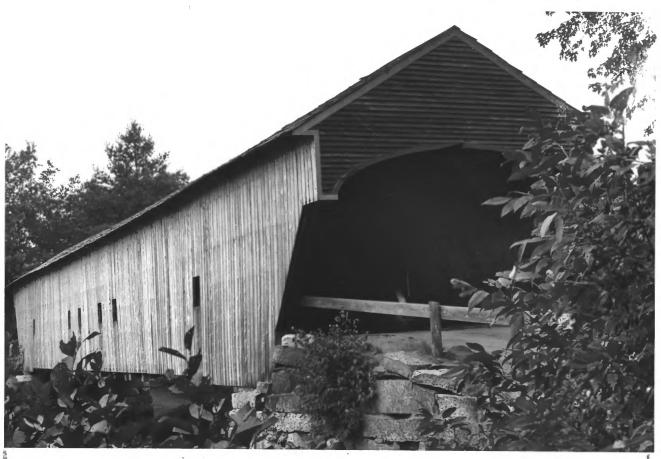

|             | UNITED STATES DEPARTMENT OF THE INTERIOR / NATIONAL PARK SERVICE             | Maine                                 |
|-------------|------------------------------------------------------------------------------|---------------------------------------|
|             | NATIONAL REGISTER OF HISTORIC PLACES                                         | COUNTY Oxford                         |
|             | PROPERTY PHOTOGRAPH FORM                                                     | FOR NPS USE ONLY                      |
| ^           | (Type all entries - attach to or enclose with photograph)                    | ENTRY NUMBER DATE                     |
|             |                                                                              | 10,2,18,0015 2/16/78                  |
| 1. NAME     |                                                                              |                                       |
| )           | common: Hemlock Bridge                                                       |                                       |
| -           |                                                                              |                                       |
| -           | 2. LOCATION                                                                  |                                       |
| ر           | STREET AND NUMBER:                                                           |                                       |
| <b>&gt;</b> | Over the Old Course Saco River 3 mi. N.E. of Fryeburg Center, then So. 2 mi. |                                       |
| Ł           |                                                                              |                                       |
|             | East Fryeburg Otto3/                                                         |                                       |
| _           | STATE: CODE COUNTY:                                                          | CODE                                  |
| ^           |                                                                              | cford 017                             |
| Z           |                                                                              |                                       |
| -           |                                                                              |                                       |
|             | DATE OF PHOTO: 1970                                                          |                                       |
| Li          | State Office Building, Augusta, Maine                                        |                                       |
| ∐·          | A DENTIFICATION                                                              |                                       |
| ^           | DESCRIBE VIEW DIRECTION ETC                                                  |                                       |
|             |                                                                              | O River 1                             |
|             | Looking West                                                                 | ANN 27 LOWAL TO NATIONAL PRECISTER SO |
|             | IC W WATER OF                                                                |                                       |
|             | AREG. A                                                                      |                                       |
|             |                                                                              | \X\ \ \                               |