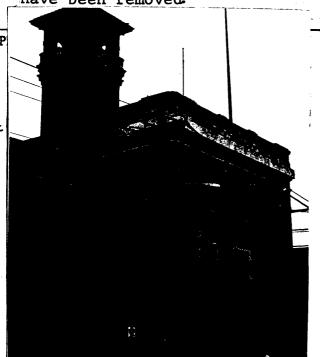

Architect:

Fagan & Briscoe

Builder:

unknown

Style:

Italian Villa

Form/Plan Type: square

Number of Stories: 3, with tower

Foundation: rusticated limestone

Exterior Wall Fabric: rusticated limestone high basement; yellow stretcher bond

Fenestration: 3 bays with paired windows on each principal facade

Roof/Chimneys: flat roof, with Italianate tower and Spanish tile roof

Additional Architectural Description: Rusticated limestone basement with segmentally-arched engine door apertures. A limestone balcony with stone balustrade runs the width of the principal facades, and is supported by pronounced stone brackets. Limestone coping and bands courses accentuate the roofline. Decorative brick medallions are set into the spandrel panels between the second and third floors. fire tower has a terra cotta roof, and is suggestive of a bellvedere with its balustraded balcony and modillion cornice. The building has sustained several major changes in the recent past; among them are: window apertures of the second floor have been bricked in to create smaller openings; the balustrade and entire cornice of the building have been removed