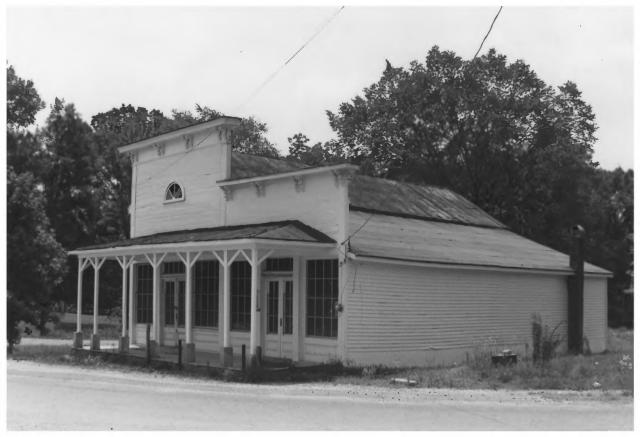

Form No. 10-301a (Rev. 10-74)

> UNITED STATES DEPARTMENT OF THE INTERIOR NATIONAL PARK SERVICE

# NATIONAL REGISTER OF HISTORIC PLACES PROPERTY PHOTOGRAPH FORM

### SEE INSTRUCTIONS IN HOW TO COMPLETE NATIONAL REGISTER FORMS TYPE ALL ENTRIES --IENCLOSE WITH PHOTOGRAPH

| 1 | NAME                                                                  |                                |
|---|-----------------------------------------------------------------------|--------------------------------|
|   | HISTORIC Crawford General Store                                       |                                |
|   | AND/OR COMMON                                                         |                                |
| 2 | LOCATION                                                              |                                |
|   | CITY, TOWN WillistonVICINITY OF                                       | COUNTY Fayette STATE Tennessee |
| 3 | <b>PHOTO REFERENCE</b>                                                |                                |
| • | PHOTO CREDIT Carolyn M. Rhodes                                        | DATE OF PHOTO July, 1973       |
|   | NEGATIVE FILED AT Tennessee Historical Commission                     | ı                              |
| 4 | IDENTIFICATION                                                        | 60                             |
|   | DESCRIBE VIEW, DIRECTION, ETC. IF DISTRICT, GIVE BUILDING NAME & STRE | ет (TN 3) рното NO. 2          |
|   | Front (north) and west elevations                                     | · · ·                          |
|   | # 1022                                                                | INT: 2983-75                   |