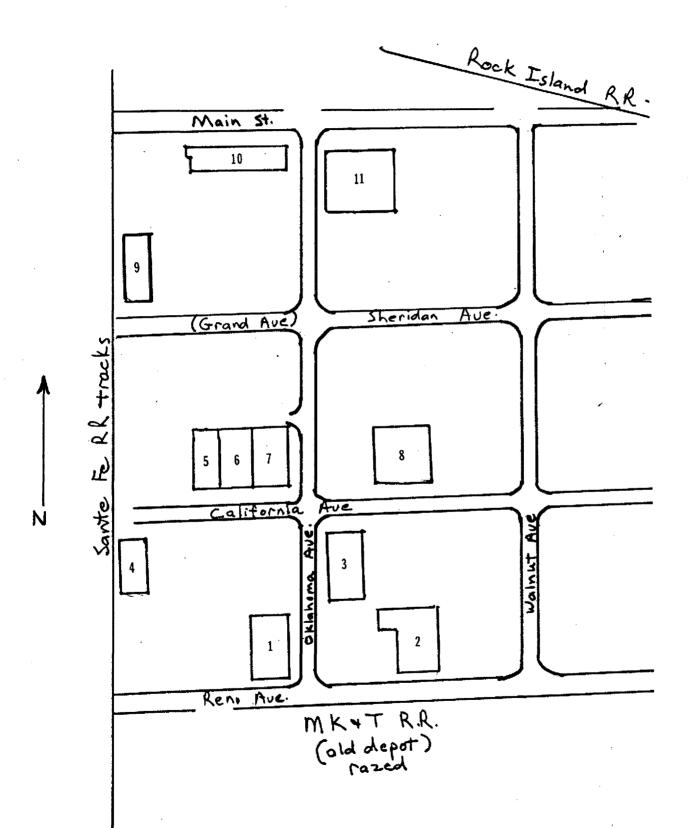

# National Register of Historic Places Inventory—Nomination Form

For NPS use only received APR 7 1983 date entered

| Continuation sheet 1                                         | Item number 4           | Page 1                                                                                 |
|--------------------------------------------------------------|-------------------------|----------------------------------------------------------------------------------------|
| <u>Building</u>                                              | Address                 | Owner                                                                                  |
| ✓ 1) Rock Island Plow Building                               | 29 E. Reno Ave,         | Neal Horton<br>Warehouse Development Co.<br>116 E. Sheridan<br>Oklahoma City, OK 73104 |
| (with Jungs + Co Linery States)                              | 115 E. Reno ₽√€.        | Already on Register                                                                    |
| √3) Kingman-Moore Building                                   | 100 E. California Ave.  | Neal Horton<br>Warehouse Development Co.<br>116 E. Sheridan<br>Oklahoma City, OK 73104 |
| (A) J.I. Case Plow Works Building<br>(Red Ball Building)     | 2 E. California Ανε.    | Neal Horton<br>Warehouse Development Co.<br>116 E. Sheridan<br>Oklahoma City, OK 73104 |
| 5) Avery Building (A and B Instruments Building)             | 15 E. California Ave    | Abe Barber<br>15 E. California<br>Oklahoma City, OK 73104                              |
| 6) Commercial Warehouse<br>(Merchants Transfer and Storage)  | 19 E. California ★∨€    | Bill Bell<br>Liberty Bank<br>P.O. Box 25848<br>Oklahoma City, OK 73125                 |
| ✓ 7) Oklahoma Hardware Building                              | 27 E. California 4-ve   | Bill Bell<br>Liberty Bank<br>P.O. Box 25848<br>Oklahoma City, OK 73125                 |
| ∠8) Miller-Jackson Building                                  | 121 E. California ⋪∨€ , | Wilbur Brown<br>121 E. California<br>Oklahoma City, OK 73104                           |
| 9) Stanford Furniture Co. Building<br>(Bunte Candy Building) | 1 E. Sheridan Ave.      | Bob McClain Bunte Candy Co. P.O. Box 26848 Oklahoma City, OK 73126                     |
| (Continued on next page)                                     |                         |                                                                                        |

# National Register of Historic Places Inventory—Nomination Form

For NPS use only APR 7 1983 received date entered

| Continuation sheet 5                  | Item number 10                                                  | Page 1            |
|---------------------------------------|-----------------------------------------------------------------|-------------------|
| Geographical Data:                    |                                                                 |                   |
| Building                              | Legal Description                                               | UTM               |
| 1) Rock Island Plow                   | Lots 23 thru 28, blk 42,<br>Military Addition to OKC            | 14/635160/3925385 |
| 2) Wells Fargo Depot                  | Lots 22 thru 23, blk 42,<br>Military Addition to OKC            | 14/635250/3925385 |
| 3) Kingman-Moore                      | Lots 13 thru 15, blk 41,<br>Military Addition to OKC            | 14/635200/3925440 |
| 4) J.I. Case Plow Works               | Lots w. ½ 12, 13-14, blk 31, Military Addition to OKC           | 14/635070/3925440 |
| 5) Avery Building                     | S. 130 feet lots 21-22, blk 31, Military Addition to OKC        | 14/635115/3925500 |
| 6) Commercial Warehouse               | S. 130 feet lots 23-24, blk 31, Military Addition to OKC        | 14/635140/3925500 |
| 7) Oklahoma Hardware                  | S. 130 feet lots 25-28, blk 31, Military Addition to OKC        | 14/635155/3925500 |
| 8) Miller-Jackson                     | S. 130 feet, lots 21-23, blk 32, Military Addition to OKC       | 14/635250/3925500 |
| 9) Stanford Furniture                 | W. 20 feet lot 11, lots 12-14, blk 30, Military Addition to OKC | 14/635075/3925610 |
| 10) Sherman Machine and Iron<br>Works | Lots 1-10, blk 30,<br>Military Addition to OKC                  | 14/635140/3925700 |
| 11) Mideke Supply                     | Lots 6-9, blk 29,<br>Military Addition to OKC                   | 14/635210/3925680 |