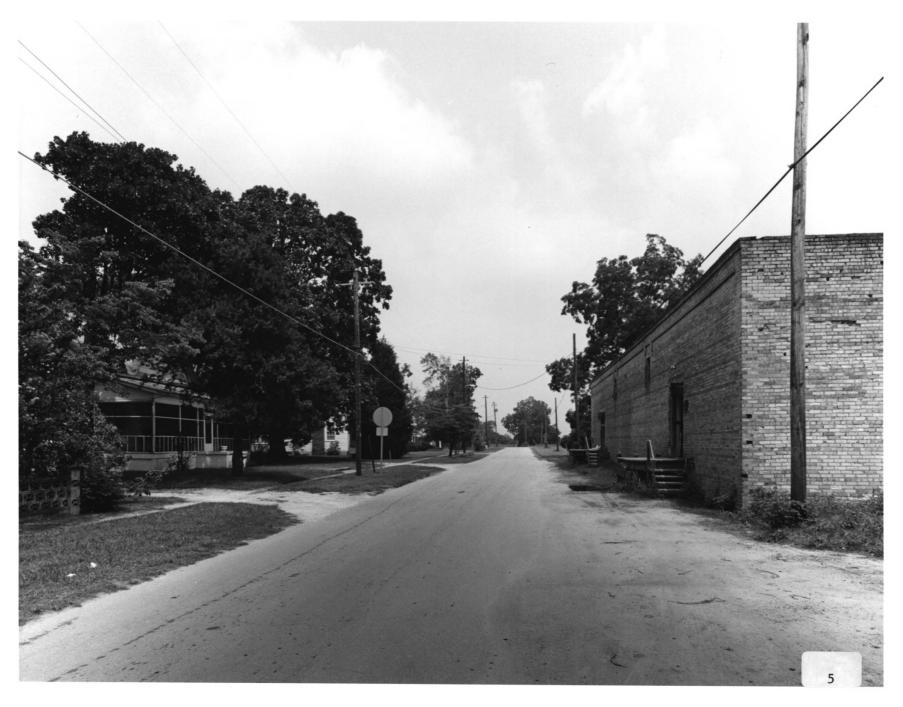

Photographer: James R. Lockhart Negative Filed: Georgia Department of Natural Resources Date: October, 1984 Description ( 5 of 14): West Main Street just north of Benson Street; photographer facing northeast.