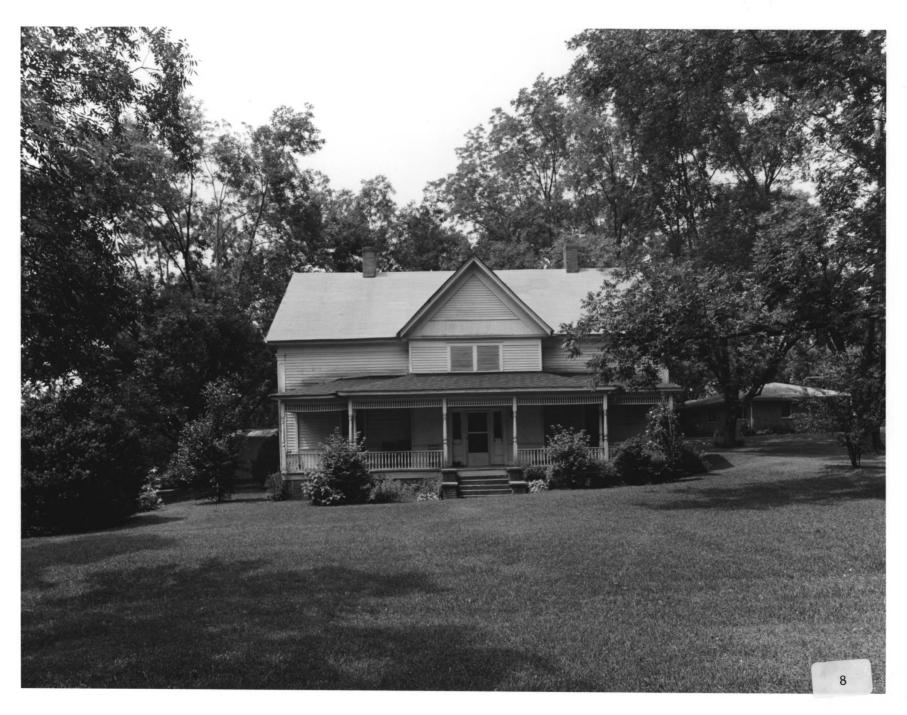

Photographer: James R. Lockhart Negative Filed: Georgia Department of Natural Resources Date: October, 1984 Description (8 of 14): West side of West Main Street just north of Schaefer Street; photographer facing northwest.