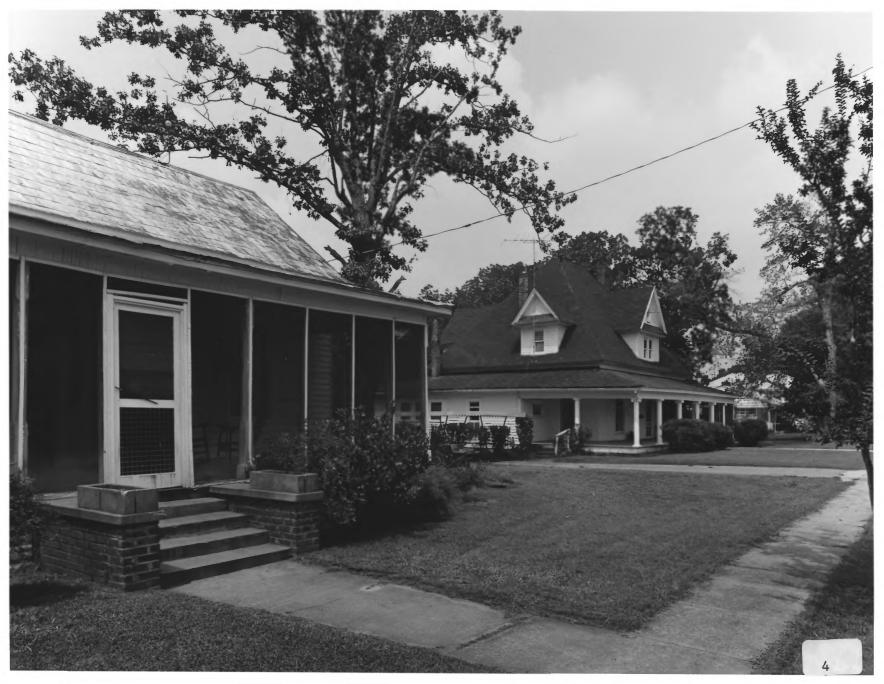

Photographer: James R. Lockhart Negative Filed: Georgia Department of Natural Resources Date: October, 1984 Description (4 of 14): West side of West Main Street between between Benson Street and Thrasher Street; photographer facing north.