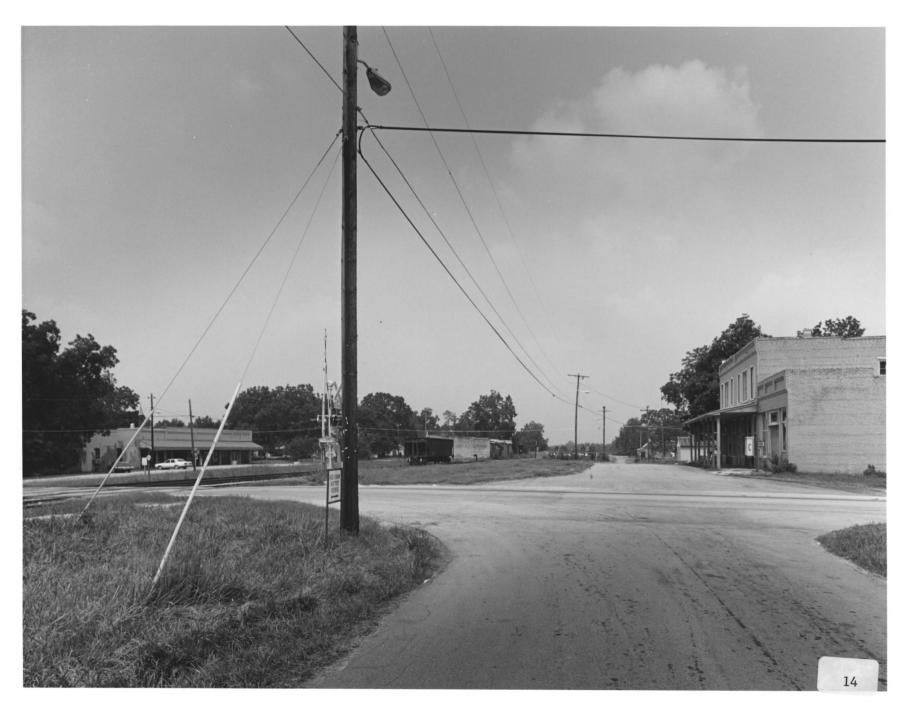

Photographer: James R. Lockhart Negative Filed: Georgia Department of Natural Resources Date: October, 1984 Description (14 of 14): East and West Main Street and railroad right-of-way north of Schaefer Street; photographer facing north.