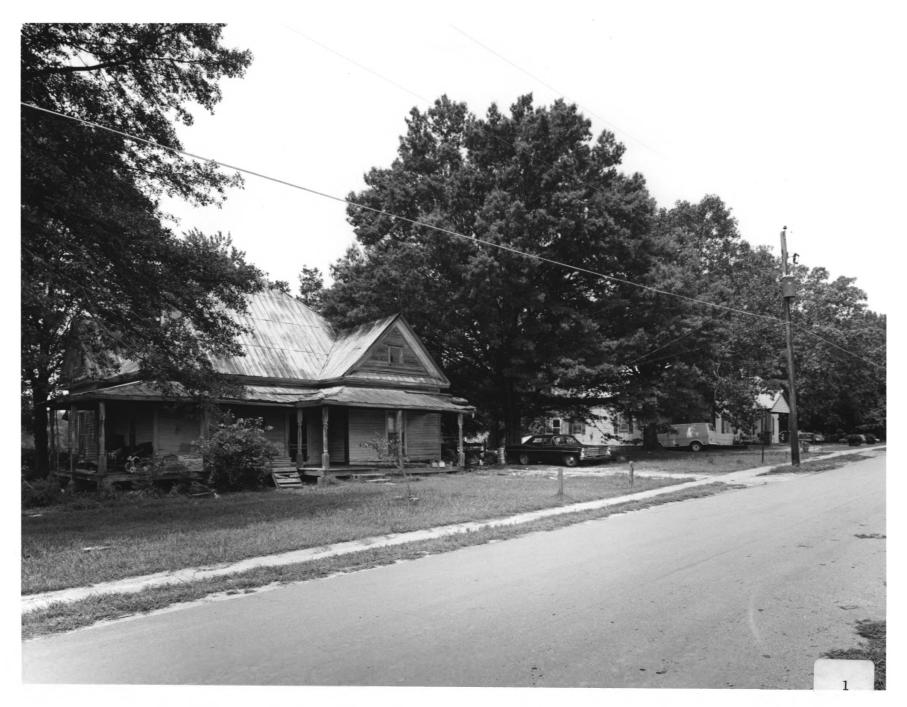

Photographer: James R. Lockhart Negative Filed: Georgia Department of Natural Resrouces Date: October, 1984 Description(1 of 14): West side of West Main Street at north edge of district; photographer facing north.