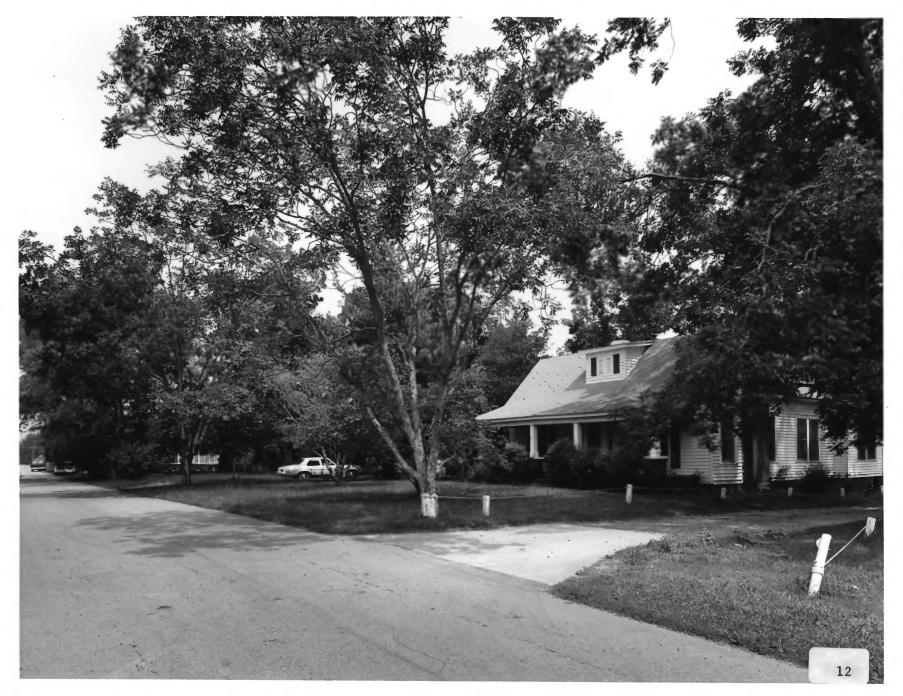

Photographer: James R. Lockhart

- Negative Filed: Georgia Department of
- Natural Resources
- Date: October, 1984
- Description (13 of 14): East side of East Main

٠,٠

Street south of Schaefer Street; photographer facing northeast.