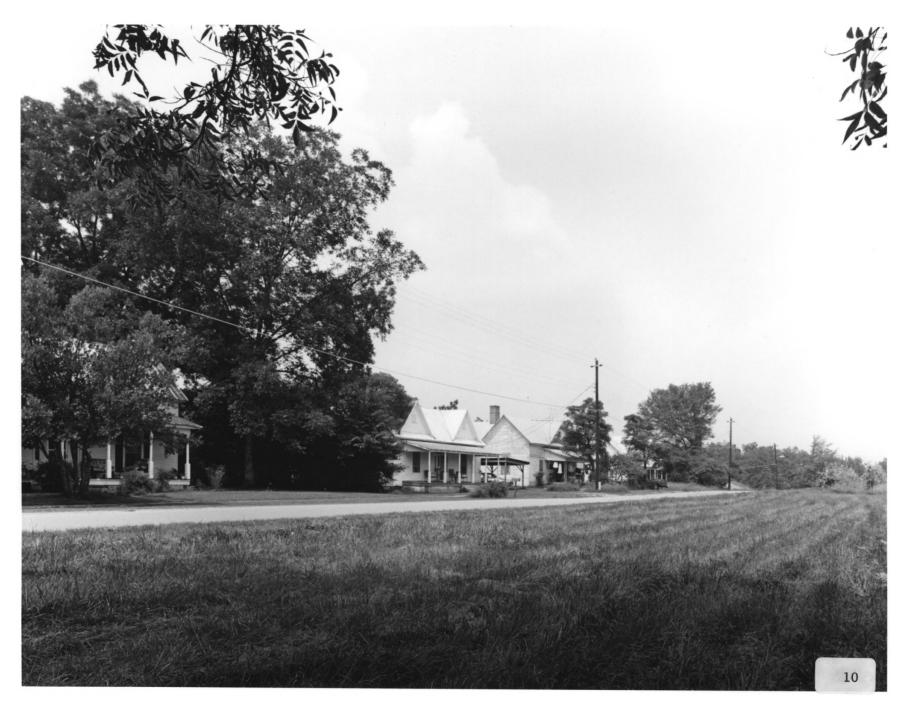

Photographer: James R. Lockhart Negative Filed: Georgia Department of Natural Resources Date: October, 1984 Description (11 of14): West side of West Main Street at south edge of district; photographer facing north.