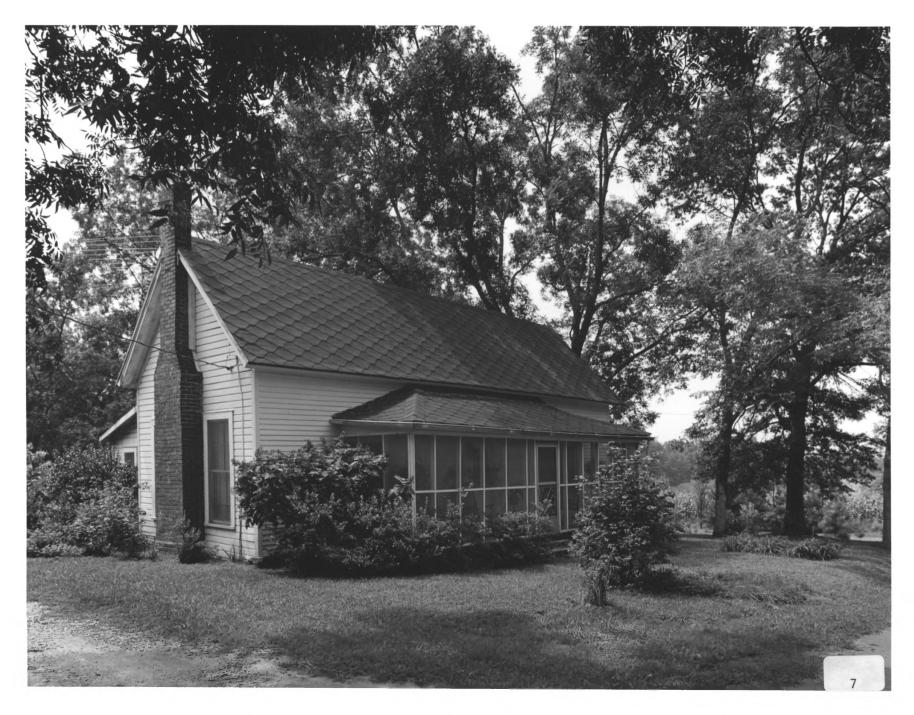

- Photographer: James R. Lockhart Negative Filed: Georgia Department of
- Natural Resources
- Date: October, 1984
- Description (7 of 14): South side of Benson
- Street west of West Main Street; photographer facing west.