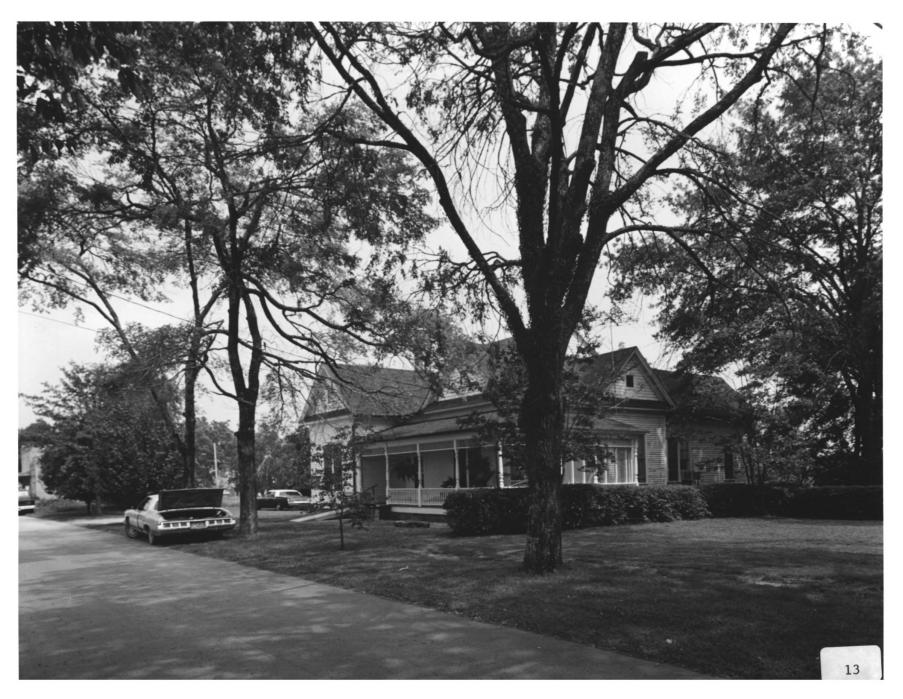

Photographer: James R. Lockhart

- Negative Filed: Georgia Department of
- Natural Resources
- Date: October, 1984
- Description (13 of 14): East side of East Main

٠,٠

Street south of Schaefer Street; photographer facing northeast.