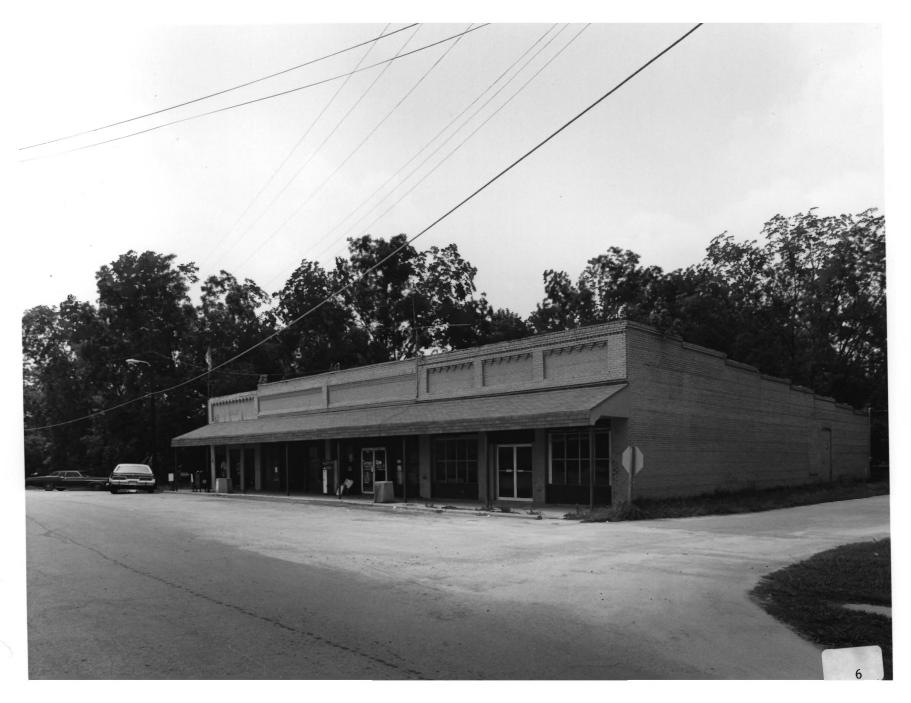

Photographer: James R. Lockhart Negative Filed: Georgia Department of Natural Resources Date: October, 1984 Description (6 of 14): West side of West Main Street between Schaefer Street and Benson Street: photographer facing southwest.