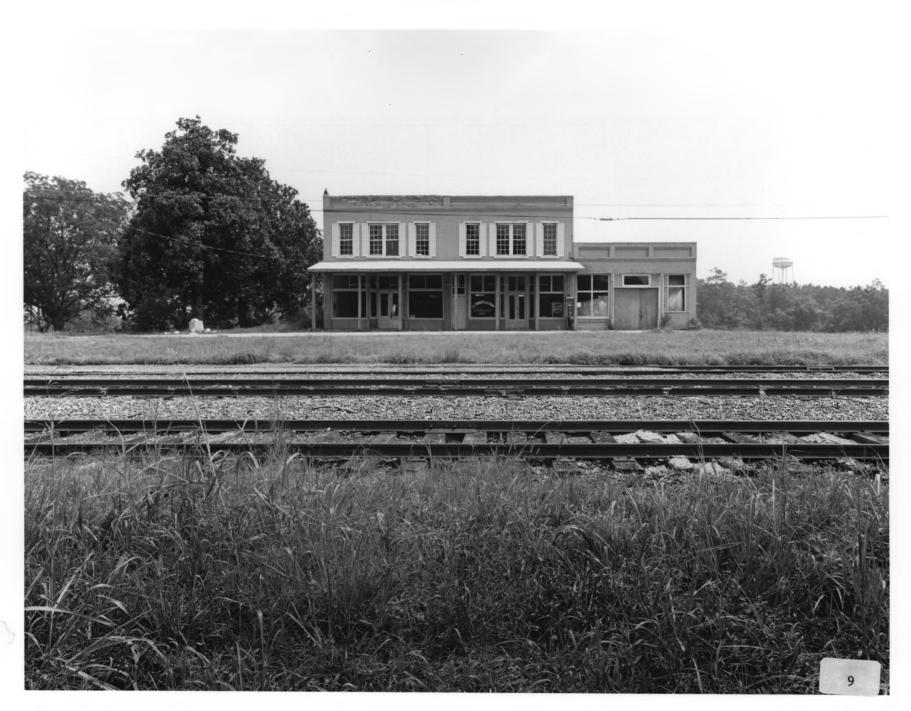

- BOWERSVILLE HISTORIC DISTRICT Bowersville, Hart County, Georgia
- Photographer: James R. Lockhart Negative Filed: Georgia Department of Natural Resources Date: October, 1984 Description (10 of 14): West side of West Main Street south of Linder Street; photographer facing north.