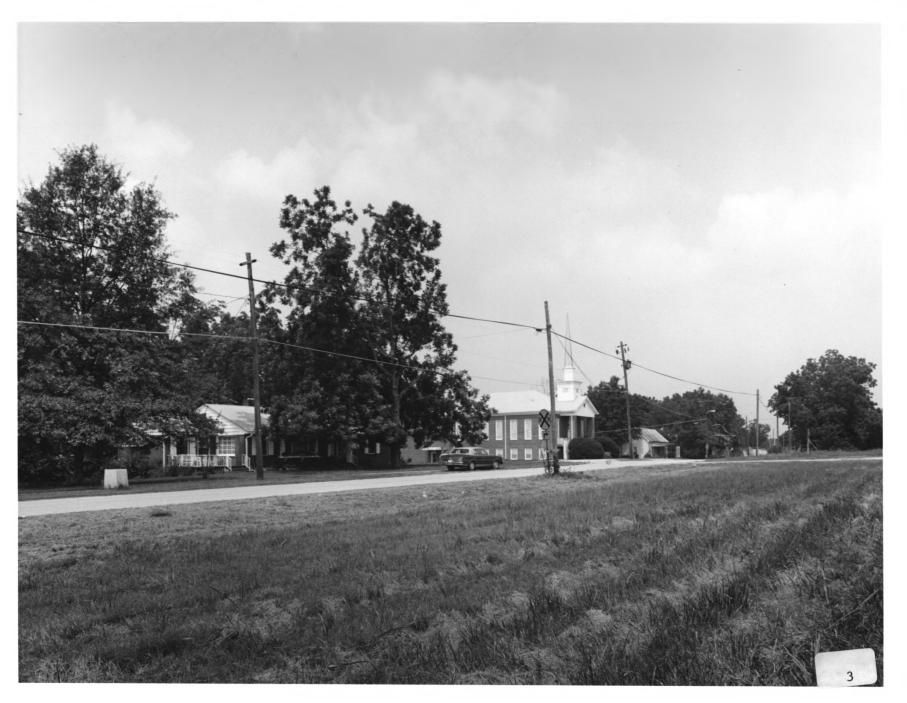

Photographer: James R. Lockhart Negative Filed: Georgia Department of Natural Resources Date: October, 1984 Description(3 of 14): West side of West Main Street at intersection with Thrasher Street (house in foreground and church not in district); photographer facing north.