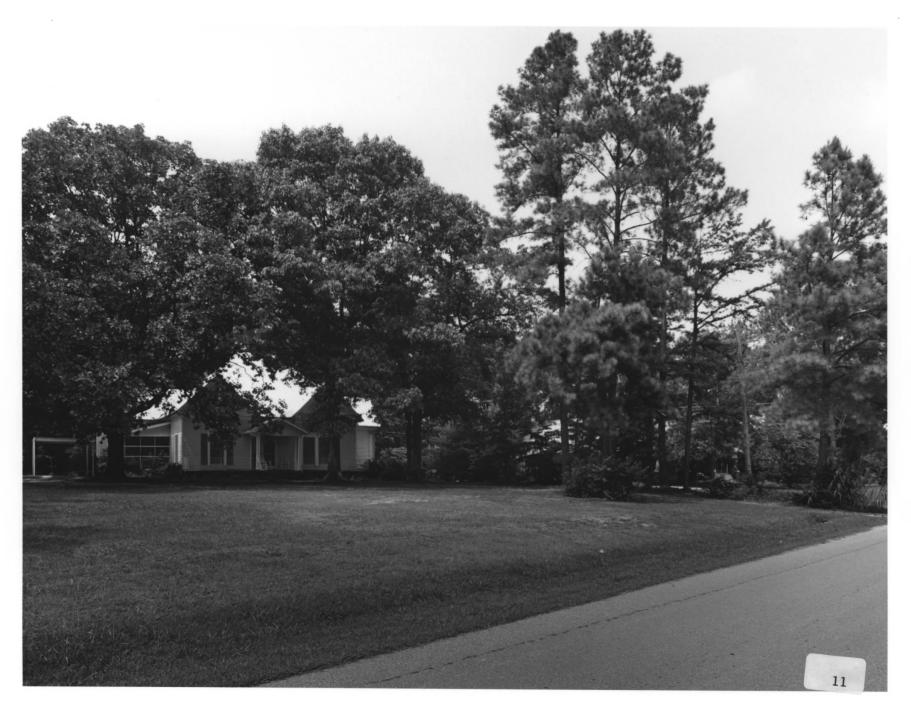

Photographer: James R. Lockhart Negative Filed: Georgia Department of Natural Resources Date: October, 1984 Description(12 of 14): East side of East Main Street at south edge of district; photographer facing notheast.