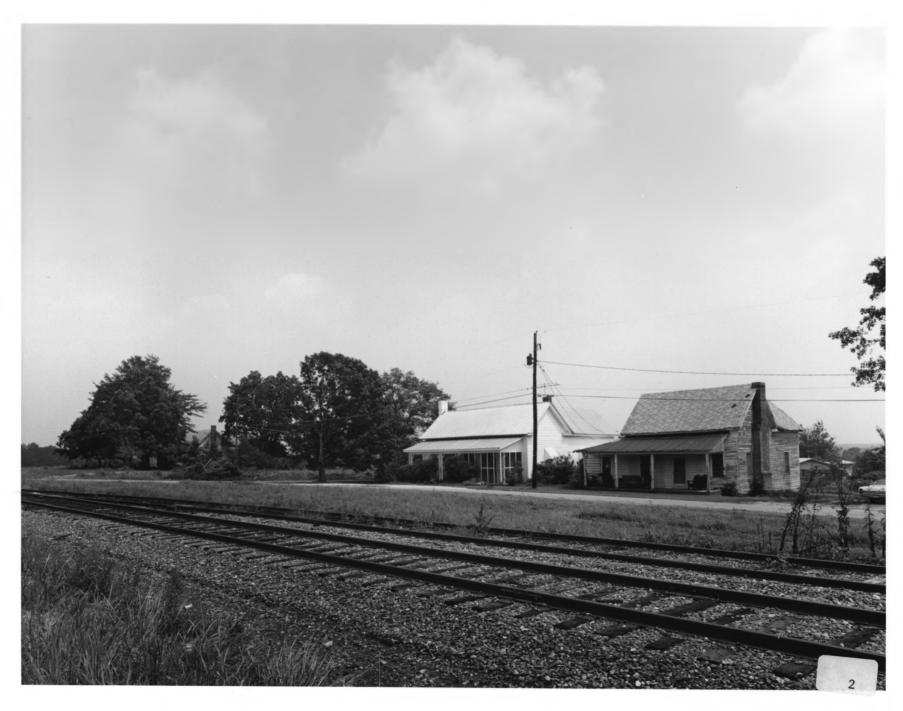

Photographer: James R. Lockhart Negative Filed: Georgia Department of Natural Resources Date: October, 1984 Description (2 of 14): East side of East Main Street just south of Hubbard Street; photographer facing northeast.