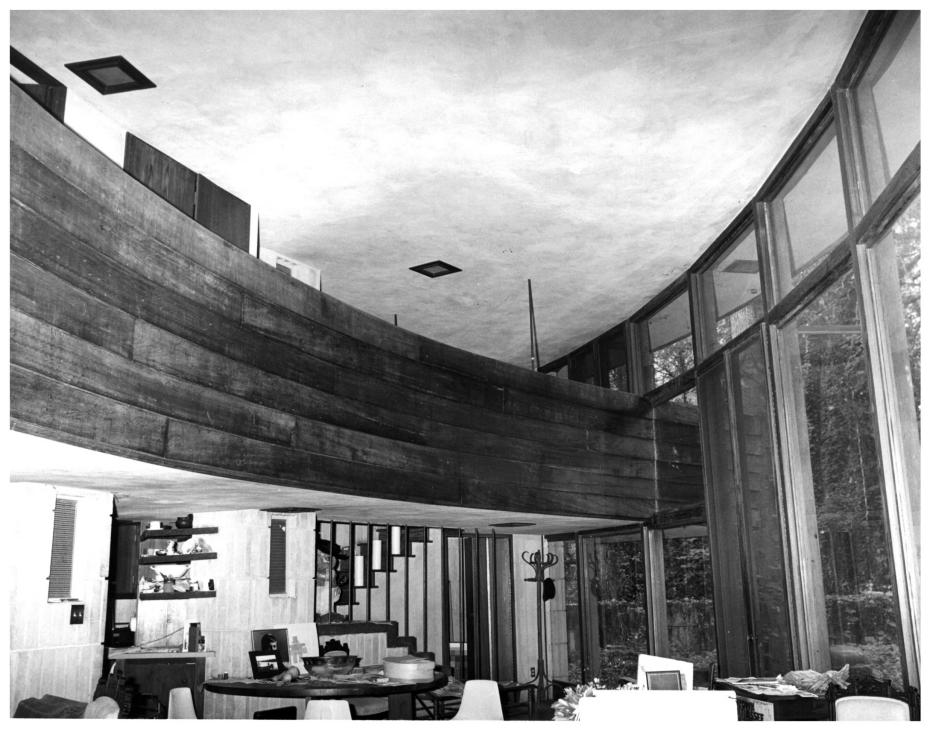

1. Mr. and Mrs. George, II House

2. Tallahassee, Florida

3. Ron Jones

4. 1978

5.

6.

1978 Florida Division of Archives History and Records Management Interior view looking toward the north end of the house, showing entry landing, stair, 2nd story balcony, dining space, and entry to work space on the left