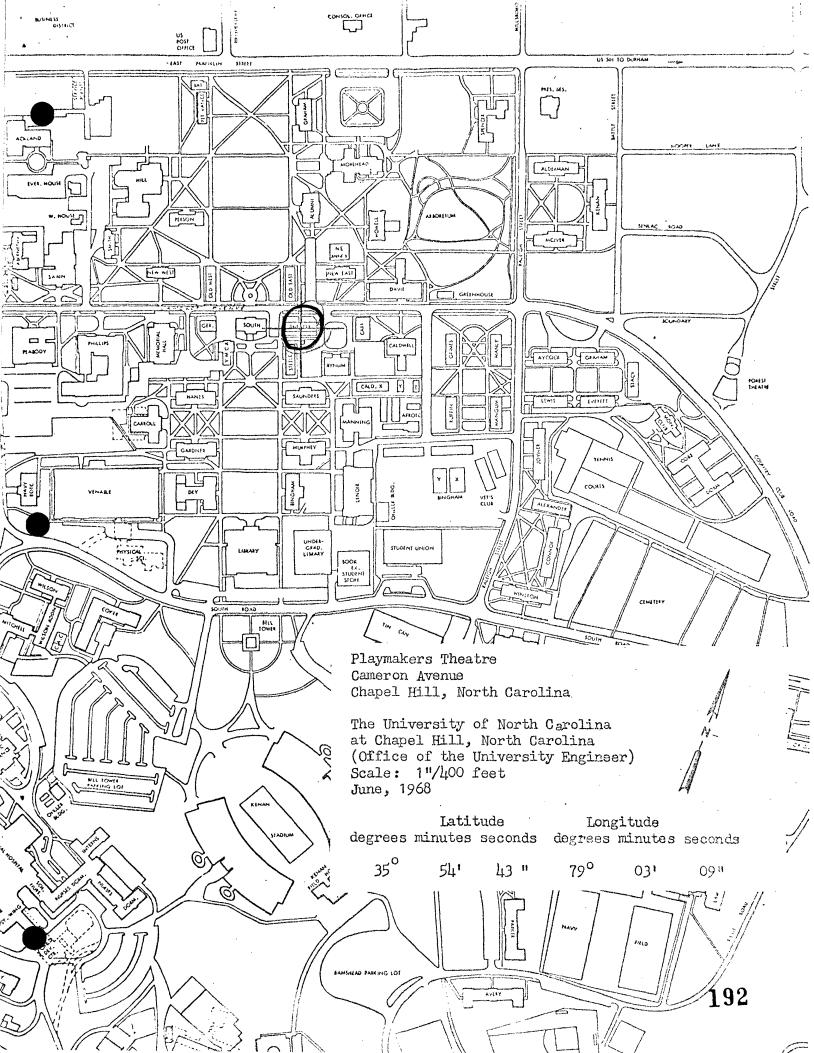

A context (Check Deep Context of Contex

A productor firster is a tample-form building of rusticated stuces on brick dith a product betweeney Contribution portions on the front (east). The flated columns chaplay an individualized rendering of the Contain order with full Attic bases and elaborate capitals composed of an learned corn, wheat, and tobacco. The control entrance contains a large first of double door surgeouted by a five-light transs and framed by a concepted architerare. The flanking windows, which have lost their original and, now serve as a block window and a billboard for the Playmakors Thatire which occupies the building. The portion has a most interesting entablature which is quite simplified from the usual Corinthian ones, being emballished only with widely spaced stylized modillions. The entablature carries around the building.

The north and south sides have fourteen bays separated by pilastors ab we a high stucce watertable. Each alternate bay is accented by a large window with nine-over-nine sash. There is a side entrance under the window in the seventh bay on either side.

The pedimented rear facade has a central entrance which is like that on the front, except that there is additional paneling above the double door instead of a transom. The doorway is flanked by pilasters like those along the sides of the building.