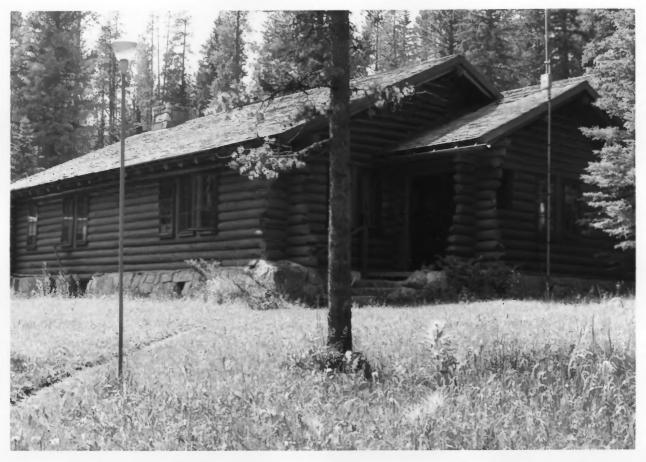

Ranger residence, Northeast Entrance Station Yellowstone National Park NPS Photo by Laura Soulliere Harrison