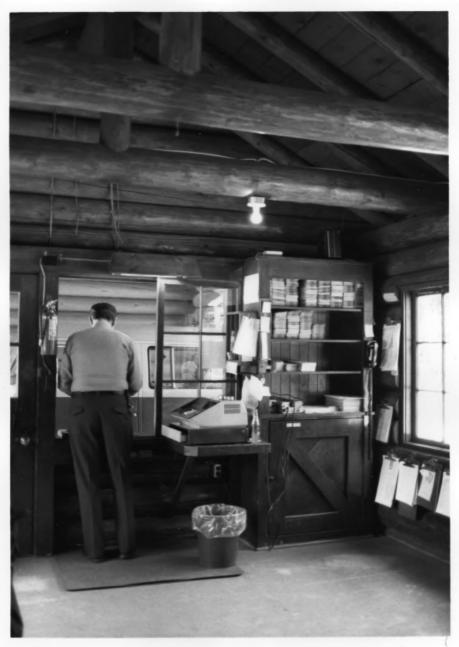

Interior, central portion, Northeast Entrance Station Yellowstone National Park NPS photo by Laura Soulliere Harrison 7/85

Interior. Northeast Entrance Station Yellowstone National Park NPS Photo by Laura Soulliere Harrison 7/85