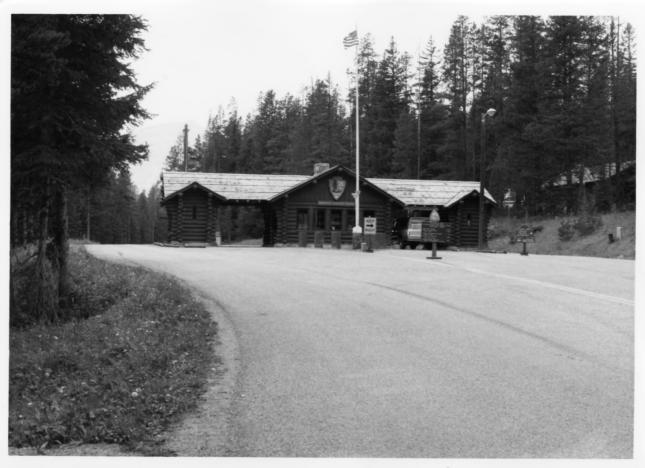

Northeast Entrance Station, east elevation Yellowstone National Park NPS photo by Laura Soulliere Harrison 7/85

Northeast Entrance Station. west elevation Yellowstone National Park NPS Photo by Laura Soulliere Harrison 7/85