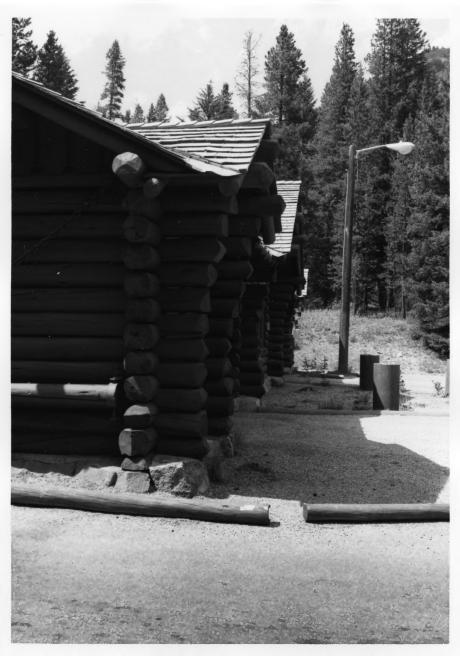

## Northeast Entrance Station, from the southeast corner Yellowstone National Park

NPS Photo by Laura Soulliere Harrison 7/85

West side, Northeast Entrance Station, showing detail of log work Yellowstone National Park NPS photo by Laura Soulliere Harrison 7/85