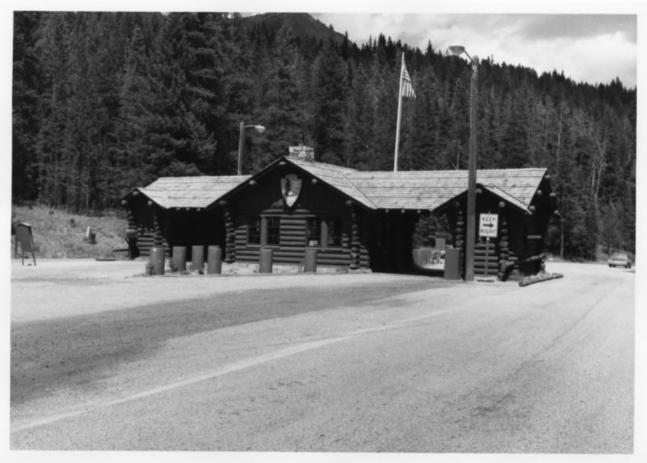

## Northeast Entrance Station, from the southeast corner Yellowstone National Park

NPS Photo by Laura Soulliere Harrison 7/85

West side, Northeast Entrance Station, showing detail of log work Yellowstone National Park NPS photo by Laura Soulliere Harrison 7/85