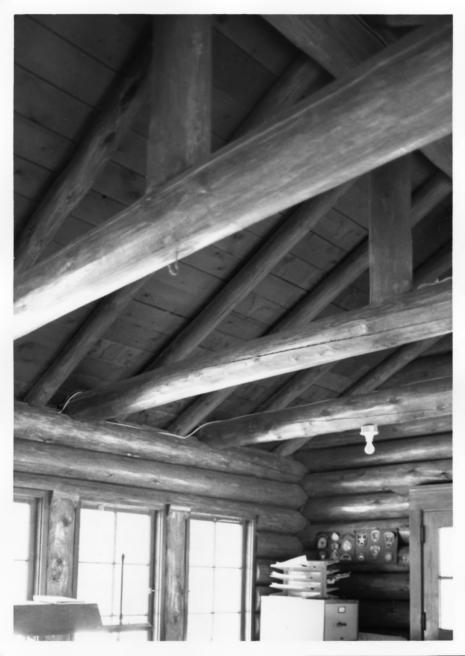

Exposed roof structure on the interior of the Northeast Entrance Station Yellowstone National Park NPS Photo by Laura Soulliere Harrison 7/85