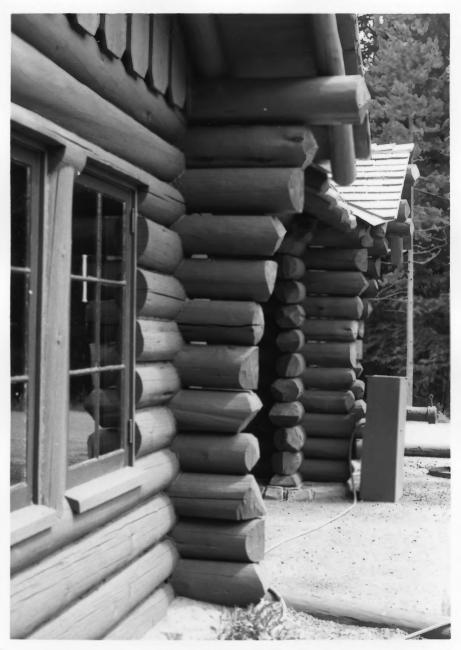

## Northeast Entrance Station, from the southeast corner Yellowstone National Park

NPS Photo by Laura Soulliere Harrison 7/85

West side, Northeast Entrance Station, showing detail of log work Yellowstone National Park NPS photo by Laura Soulliere Harrison 7/85