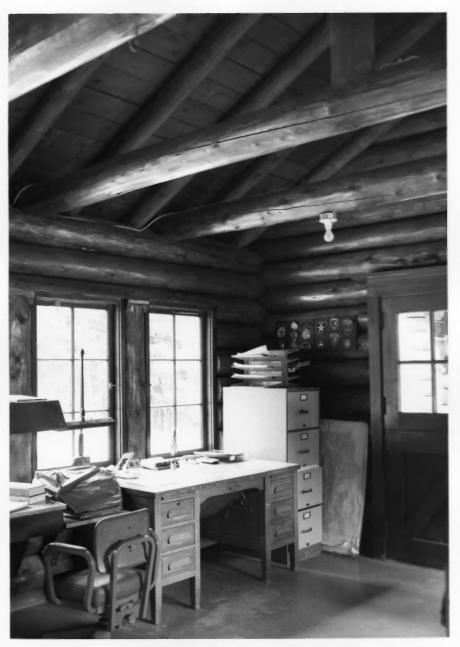

Interior, central portion, Northeast Entrance Station Yellowstone National Park NPS photo by Laura Soulliere Harrison 7/85

Interior. Northeast Entrance Station Yellowstone National Park NPS Photo by Laura Soulliere Harrison 7/85