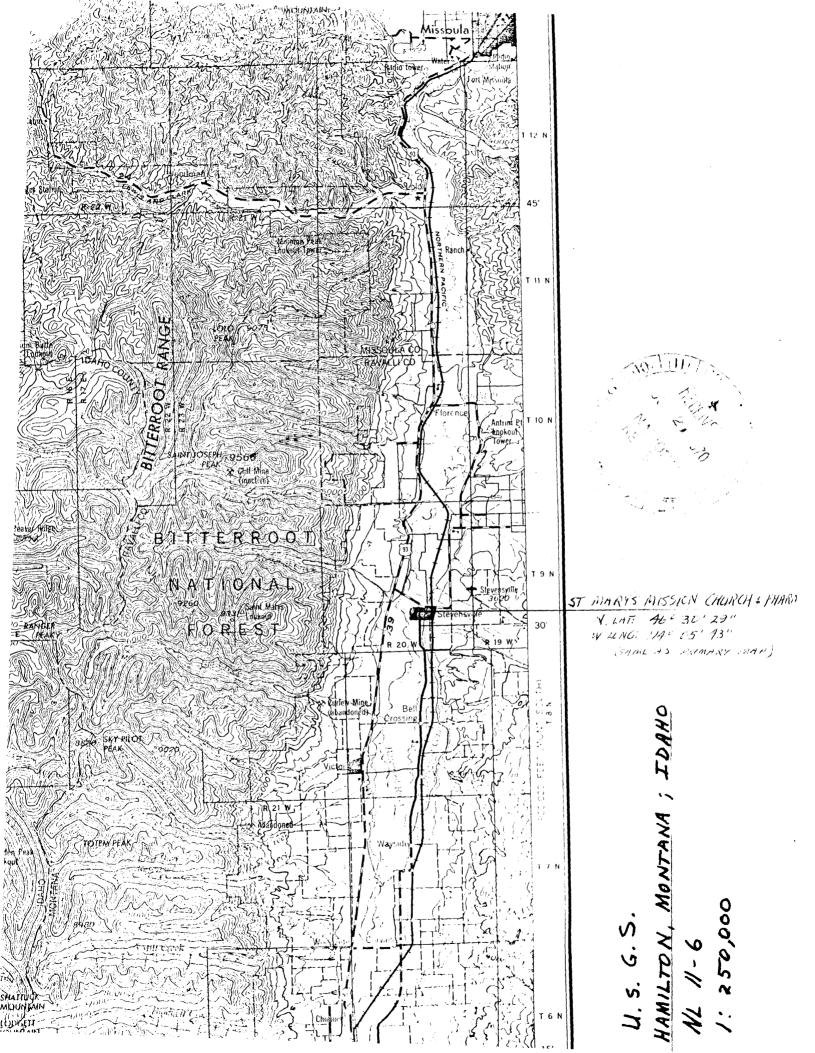

# NATIONAL REGISTER OF HISTORIC PLACES PROPERTY MAP FORM

(Type all entries - attach to or enclose with thap)

Montana

COUNTY

FOR NPS USE ONLY

ENTRY NUMBER DATE

| · · · · · · · · · · · · · · · · · · ·   |         | *                                     | 170,10,25      | 10012 10/6/ |
|-----------------------------------------|---------|---------------------------------------|----------------|-------------|
| I. NAME                                 |         |                                       |                |             |
| COMMON: St. Mary's Mission C            | hurch a | nd Phar                               | macy           |             |
| AND/OR HISTORIC:                        |         |                                       |                |             |
| 2. LOCATION                             |         |                                       |                |             |
| STREET AND NUMBER:                      |         |                                       |                |             |
| North Avenue (Towns                     | hip 9 N | Iorth. R                              | ange 20 Wes    | t.Sect.27)  |
| CITY OR TOWN:                           |         |                                       | .4.194 24 1145 | 0/000007/   |
| Stevensville, Monta                     | na      |                                       |                |             |
| STATE:                                  |         | COUNTY:                               |                | CODE        |
| Montana                                 | 25      | R                                     | a valli        | 081         |
| 3. MAP REFERENCE                        |         |                                       | COLUMN TO A    |             |
| SOURCE:                                 |         |                                       |                | \           |
| U. S. Geological Sur                    | vev. Ha | milton.                               | MontanalId     | aho NL11-6  |
| SCALE: 1:250,000                        |         | F .                                   | 1 - 1/1        |             |
| DATE: 1964                              |         | 15.                                   | 5.7 × 19       |             |
| 4. REQUIREMENTS                         |         |                                       | 60.00          |             |
| TO BE INCLUDED ON ALL MAPS              |         | \ \ \ \ \ \ \ \ \ \ \ \ \ \ \ \ \ \ \ | 5) (See )      | 7           |
| 1. Property broundaries where required. |         | 1                                     |                | )           |
| 2. North arrow.                         |         | Υ.                                    | (i)            |             |
| 3. Latitude and longitude reference.    | ,       | ,                                     | Vigit V        |             |
|                                         | be fire |                                       | 4              |             |