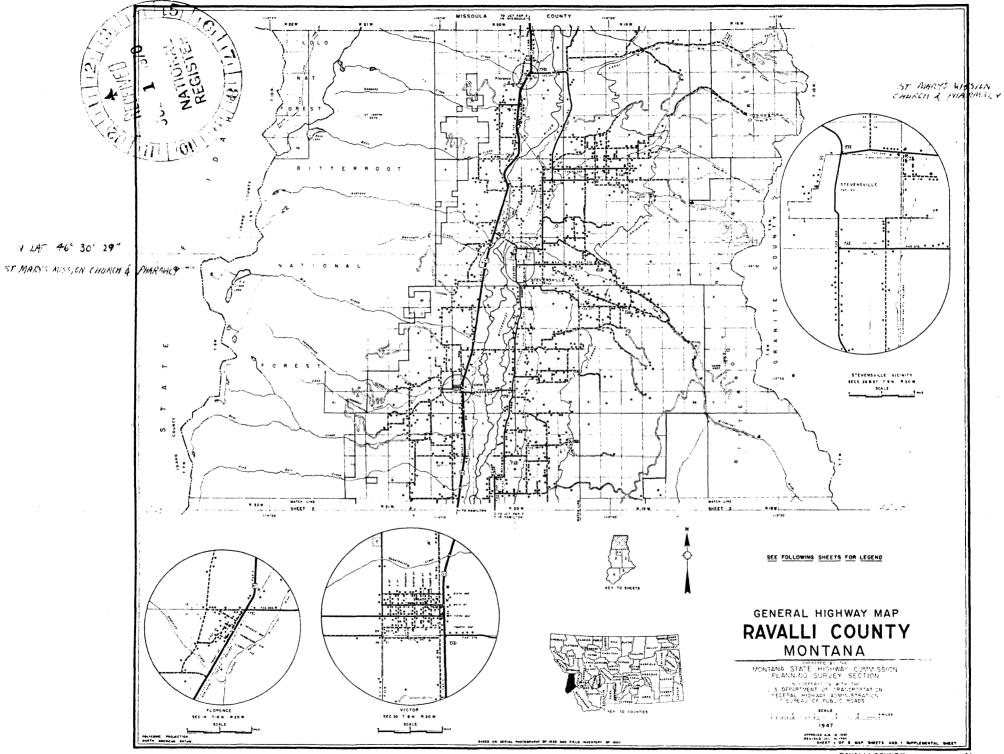

| (1) production to the                                    | ,                 | 70,10,25.0     | 012/10/61         |
|----------------------------------------------------------|-------------------|----------------|-------------------|
| NAME -                                                   |                   |                |                   |
| COMMON: St. Mary's Mission Ch                            | nurch and Pharma  | cy at Stevens  | ville             |
| AND/OR HISTORIC:                                         |                   |                |                   |
| LOCATION                                                 |                   |                |                   |
| STREET AND NUMBER:                                       |                   |                |                   |
| North Avenue (Township 9 N                               | North, Range 20   | West, Section  | 27)               |
| CITY OR TOWN:                                            |                   |                |                   |
| Stevensville                                             |                   |                |                   |
| STATE:                                                   | CODE COUNTY:      |                | CODE              |
| Montana                                                  | 25 Raval          | li             | 081               |
| MAP REFERENCE                                            |                   |                |                   |
| SOURCE:                                                  |                   |                |                   |
| Montana State Highway Depa                               | artment, County ! | Maps 🏃 Rayalli | County-           |
| scale: 7/8" = 4 mi                                       |                   | 10             | Sheet 1           |
| DATE: 1947 Revised 1966                                  |                   | 110            | pri i             |
| REQUIREMENTS                                             |                   |                | ] <del>`</del> ≈! |
| TO BE INCLUDED ON ALL MAPS                               | · ·               | 12/16/16       | 1.4               |
| <ol> <li>Property broundaries where required.</li> </ol> |                   | Co Carlotte    | <i>⊙</i> /        |
| 2. North arrow.                                          |                   |                | ×                 |
| 3. Latitude and longitude reference.                     |                   |                |                   |
| l                                                        |                   |                |                   |