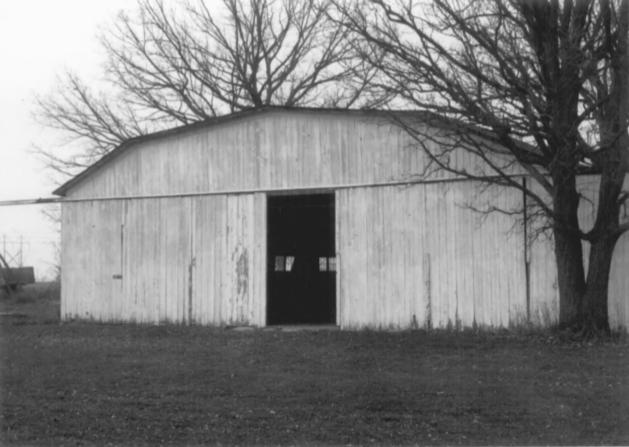

## LARSON BROTHERS AIRPORT 4790 Highway 150: Town of Clayton, Winnebago County, Wisconsin. Photo by Peter J. Adams, November 1983. Negative at the State Historical Society of Wisconsin. East façade.

Photo #6 of 10.

LARSON BROTHERS AIRPORT 4790 Highway 150: Town of Clayton, Winnebago County, Wisconsin. Photo by Peter J. Adams, November 1983. Negative at the State Historical Society of Wisconsin. South façade.

Photo #7 of 10.