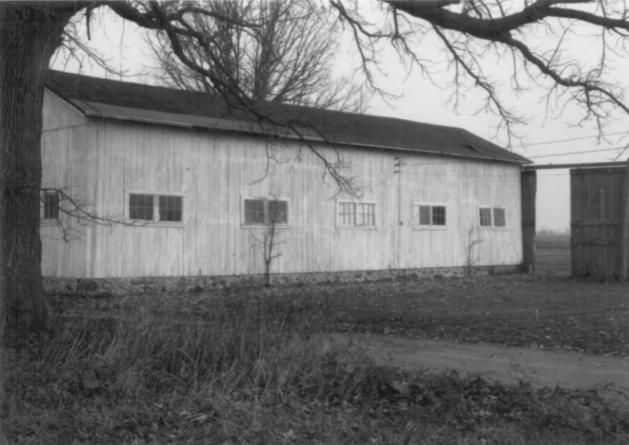

LARSON BROTHERS AIRPORT 4790 Highway 150; Town of Clayton, Winnebago County, Wisconsin. Photo by Peter J. Adams, November 1983. Negative at the State Historical

Society of Wisconsin. West façade. Photo #8 of 10.