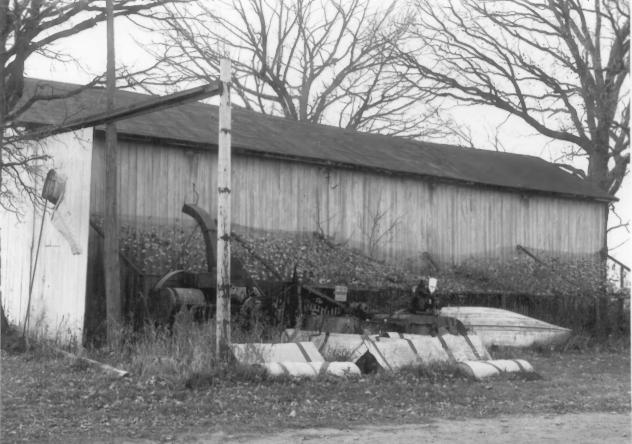

LARSON BROTHERS AIRPORT 4790 Highway 150; Town of Clayton, Winnebago County, Wisconsin. Photo by Peter J. Adams, November 1983. Negative at the State Historical Society of Wisconsin. North facade.

Photo #9 of 10.