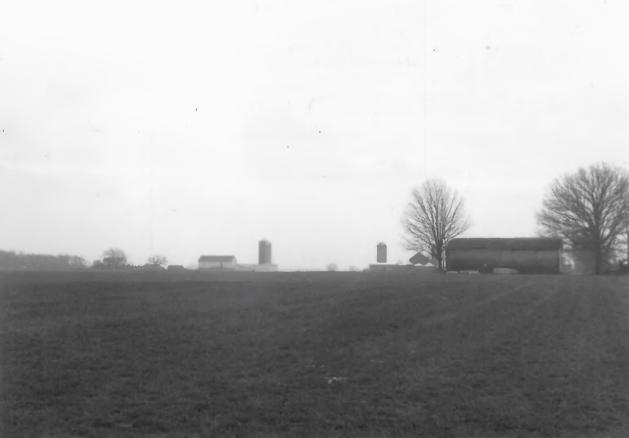

LARSON BROTHERS AIRPORT 4790 Highway 150; Town of Clayton, Winnebago County, Wisconsin. Photo by Peter J. Adams, November 1983.

Negative at the State Historical Society of Wisconsin. View from Highway 150. Photo #1 of 10.

LARSON BROTHERS AIRPORT 4790 Highway 150; Town of Clayton, Winnebago County, Wisconsin. Photo by Peter J. Adams, November 1983. Negative at the State Historical Society of Wisconsin. View from northeast corner of site. Photo

#2 of 10.

LARSON BROTHERS AIRPORT 4790 Highway 150; Town of Clayton, Winnebago County, Wisconsin. Photo by Peter J. Adams, November 1983. Negative at the State Historicial Society of Wisconsin. View from

southeast corner of site. Photo.

#3 of 10.

LARSON BROTHERS AIRPORT 4790 Highway 150; Town of Clayton, Winnebago County, Wisconsin. Photo by Peter J. Adams. November 1983. Negative at the State Historical Society of Wisconsin. View from southeast corner of site. Photo #4 of /o.

LARSON BROTHERS AIRPORT 4790 Highway 150; Town of Clayton, Winnebago County, Wisconsin. Photo by Peter J. Adams, November 1983. Negative at the State Historical Society of Wisconsin. View from northwest corner of site. Photo #5 of 10 .