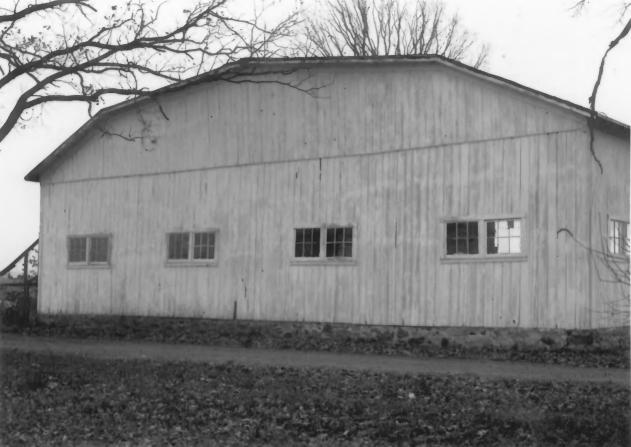

LARSON BROTHERS AIRPORT 4790 Highway 150; Town of Clayton, Winnebago County, Wisconsin. Photo by Peter J. Adams, November 1983. Negative at the State Historical Society of Wisconsin. North facade.

Photo #9 of 10.