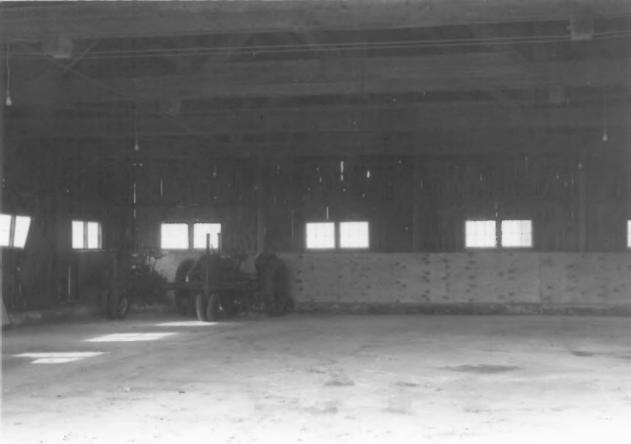

LARSON BROTHERS AIRPORT 4790 Highway 150; Town of Clayton, Winnebago County, Wisconsin. Photo by Peter J. Adams, November 1983. Negative at the State Historical Society of Wisc. Interior. Photo #10 of 10.