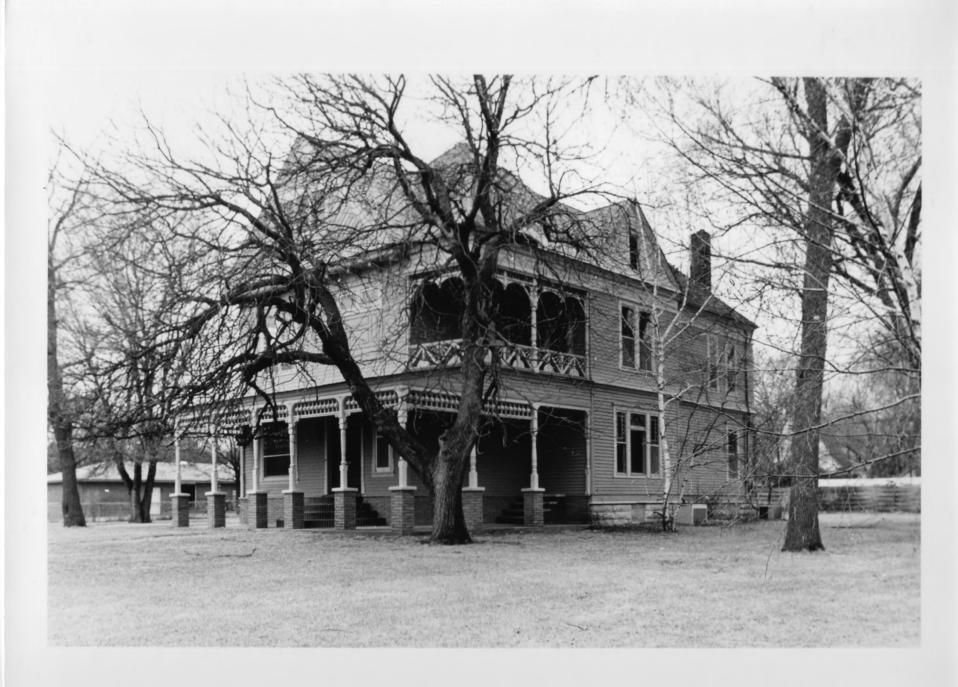

George W. Smith House (FM05-31) Geneva, Nebraska

Janet Jeffries Spencer, photographer 1986 Nebraska State Historical Society 8602/1: 28)

28 HP3

East (front) and north facades

Photo #3 of 4

George W. Smith House (FM05-31) Geneva, Nebraska