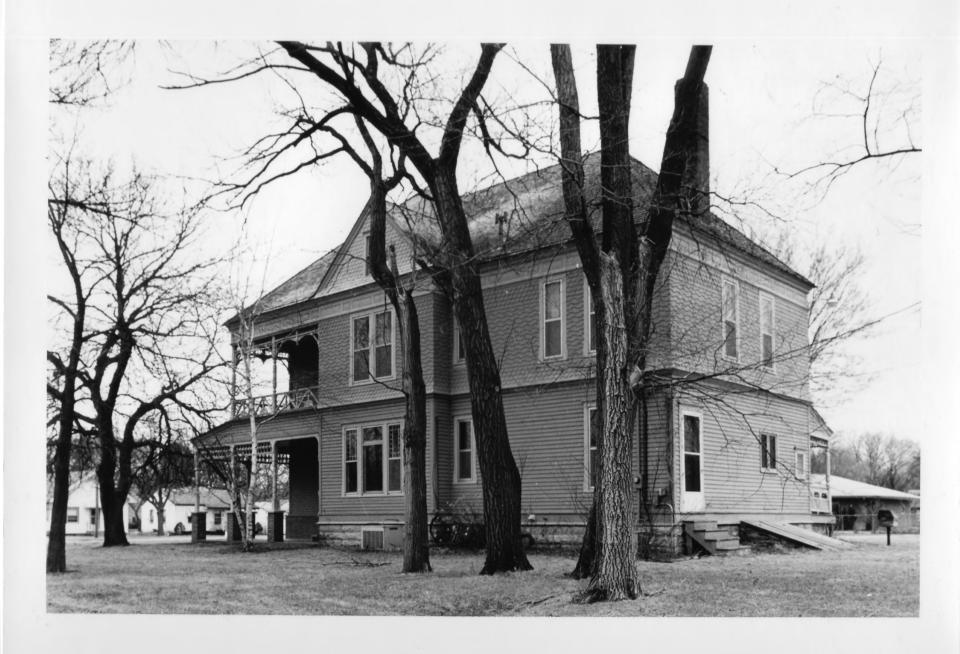

Janet Jeffries Spencer, photographer 1986 Nébraska State Historical Society 8602/1: 32

22

597

North and west facades

6

Photo #4 of 4

George W. Smith House (FM05-31) Geneva, Nebraska

Janet Jeffries Spencer, photographer 1986 Nebraska State Historical Society 8602/1: 33