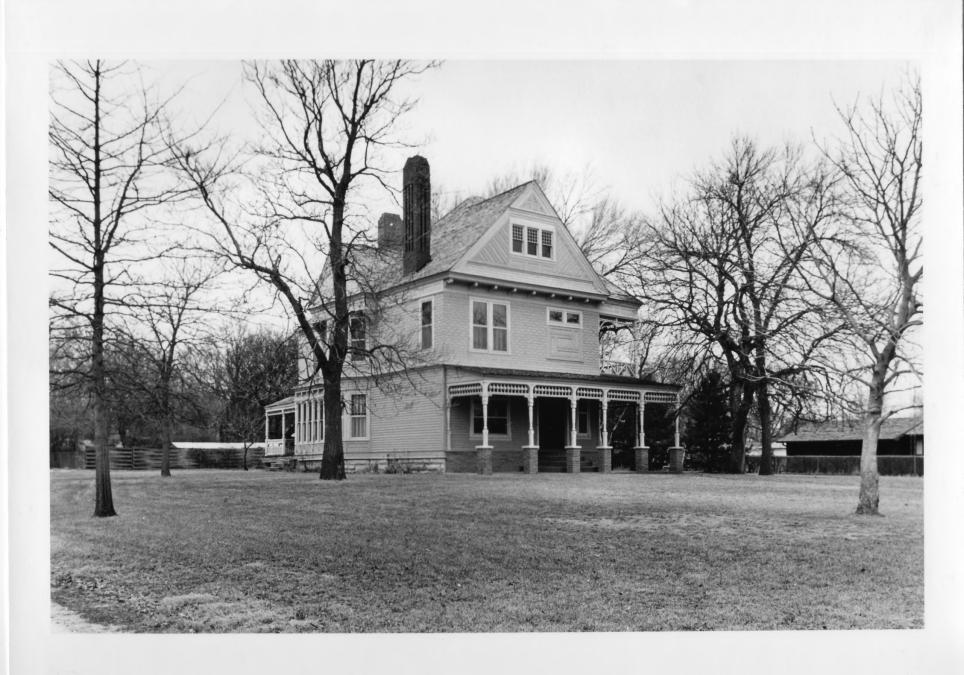

Photo #1 of 4

George W. Smith House (FM05-31) Geneva, Nebraska

Janet Jeffries Spencer, photographer 1986 Nebraska State Historical Society 8602/1:35

33

Edt 3

South and east (front) facades

Photo #2 of 4

Q