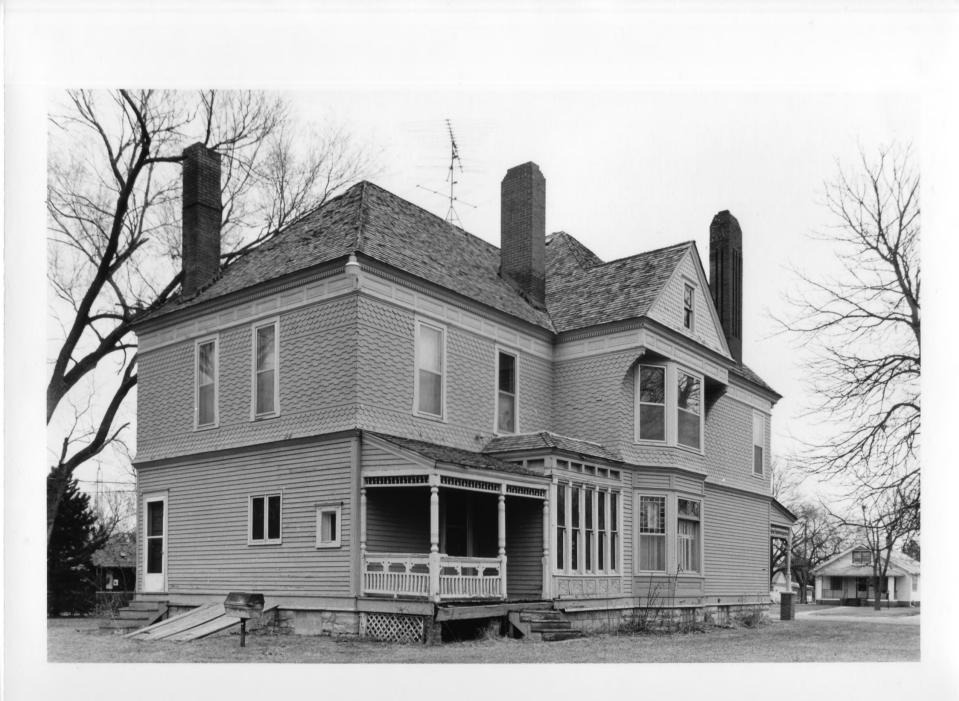

Photo #1 of 4

George W. Smith House (FM05-31) Geneva, Nebraska

Janet Jeffries Spencer, photographer 1986 Nebraska State Historical Society 8602/1:35

33

Edt 3

South and east (front) facades



Photo #2 of 4

Q

George W. Smith House (FM05-31) Geneva, Nebraska

Janet Jeffries Spencer, photographer 1986 Nebraska State Historical Society 8602/1: 28)

28 HP3

East (front) and north facades



Photo #3 of 4

George W. Smith House (FM05-31) Geneva, Nebraska

Janet Jeffries Spencer, photographer 1986 Nébraska State Historical Society 8602/1: 32

22

597

North and west facades

6



Photo #4 of 4

George W. Smith House (FM05-31) Geneva, Nebraska

Janet Jeffries Spencer, photographer 1986 Nebraska State Historical Society 8602/1: 33

33 EP3

West and south facades