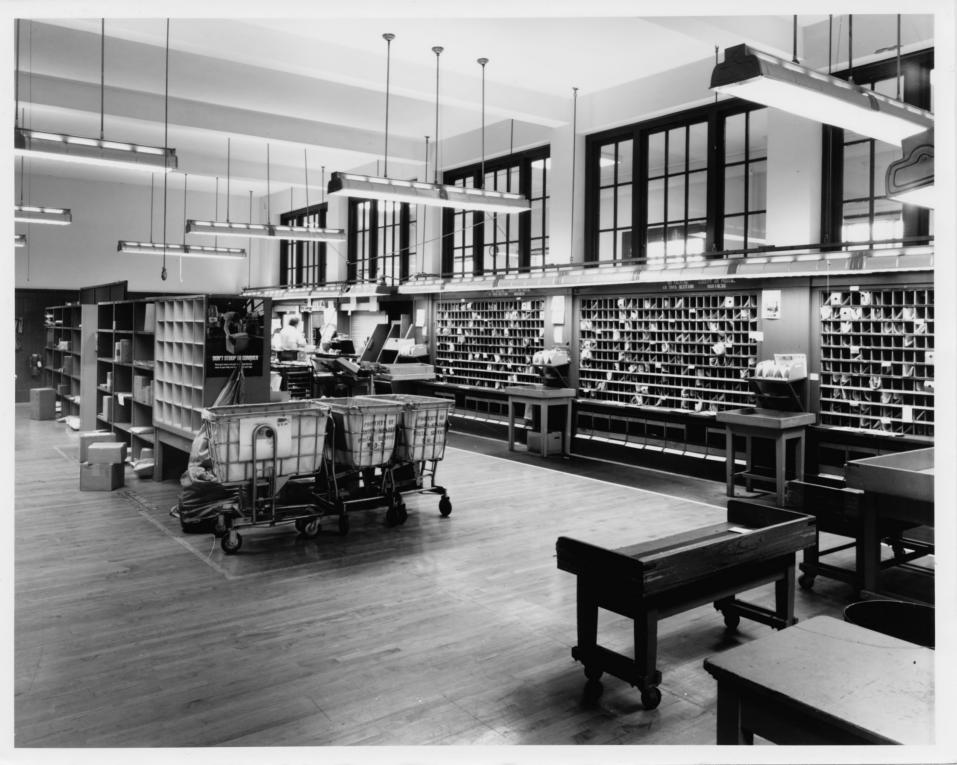

View is looking west down the length of the main first floor public lobby.

View is looking northeast in postal workroom on first floor.

View is looking west in courtroom.

GSA Regional Office San Francisco CA