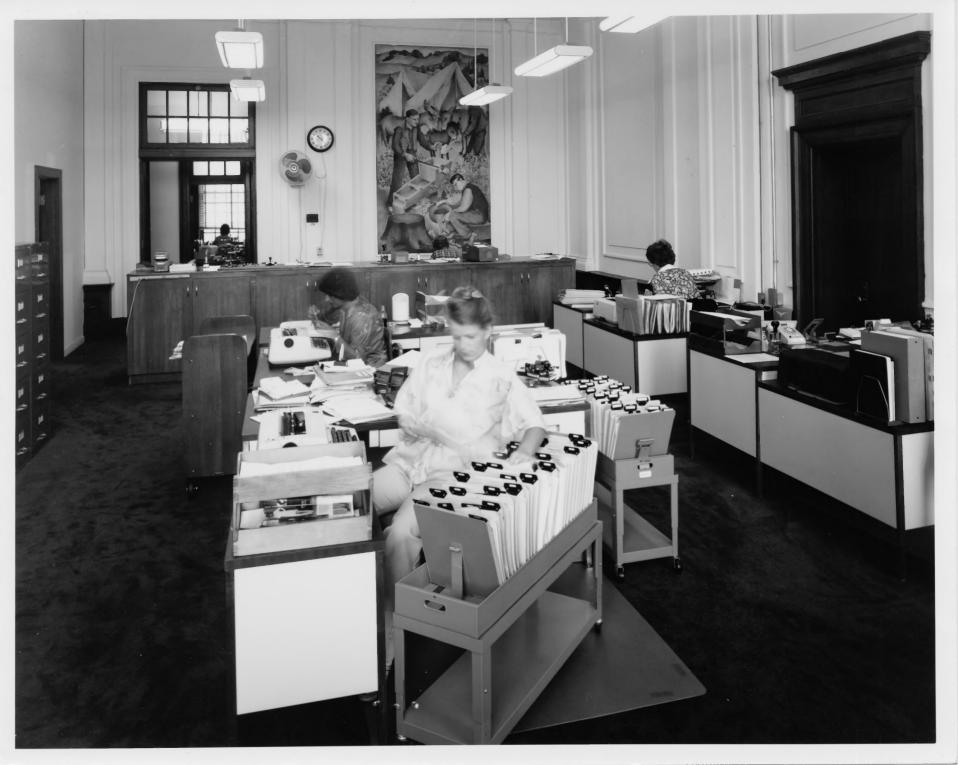

View is looking west in clerk's office (originally part of courtroom).

GSA Regional Office San Francisco CA

View is looking northeast in judge's chamber on second floor.

GSA Regional Office San Francisco CA