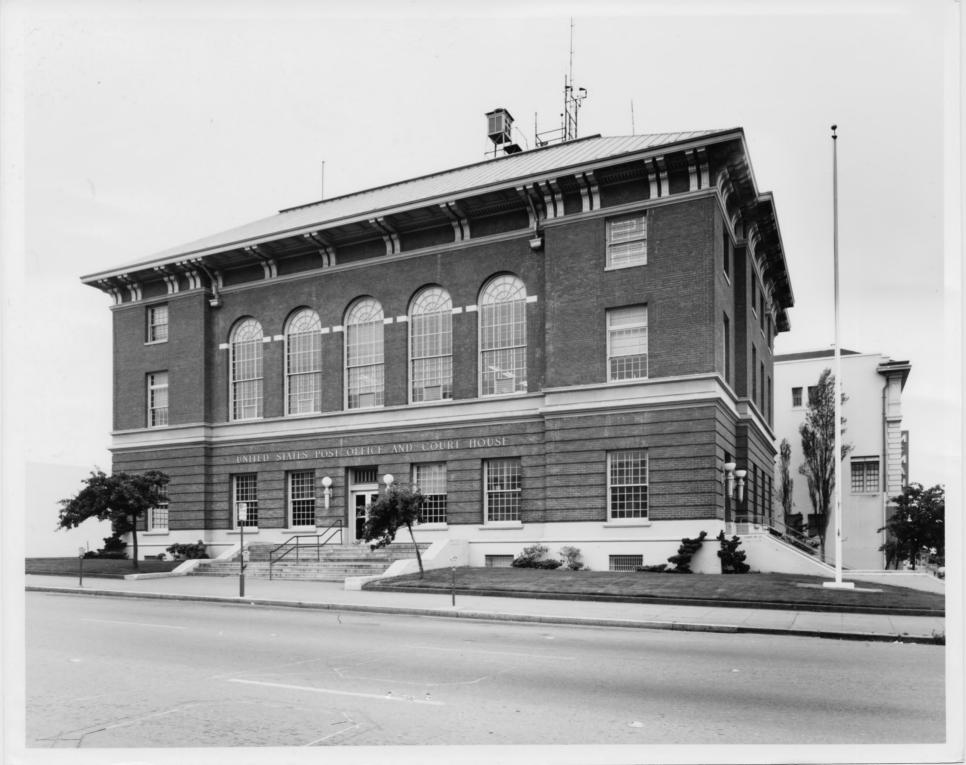

View is looking southwest toward east (front) facade.

View is looking south toward north (side) and east(front) facades.

GSA Regional Office San Francisco CA

View is looking northwest toward south (rear) facade.