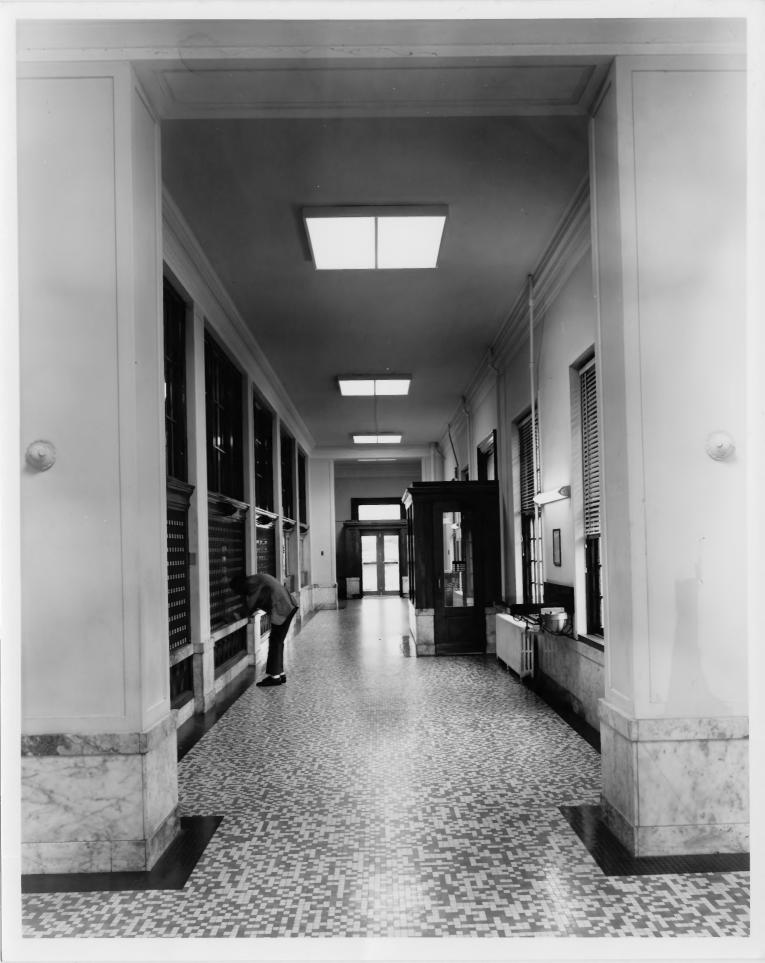

View is looking west down the length of the main first floor public lobby.

View is looking northeast in postal workroom on first floor.

View is looking west in courtroom.

GSA Regional Office San Francisco CA