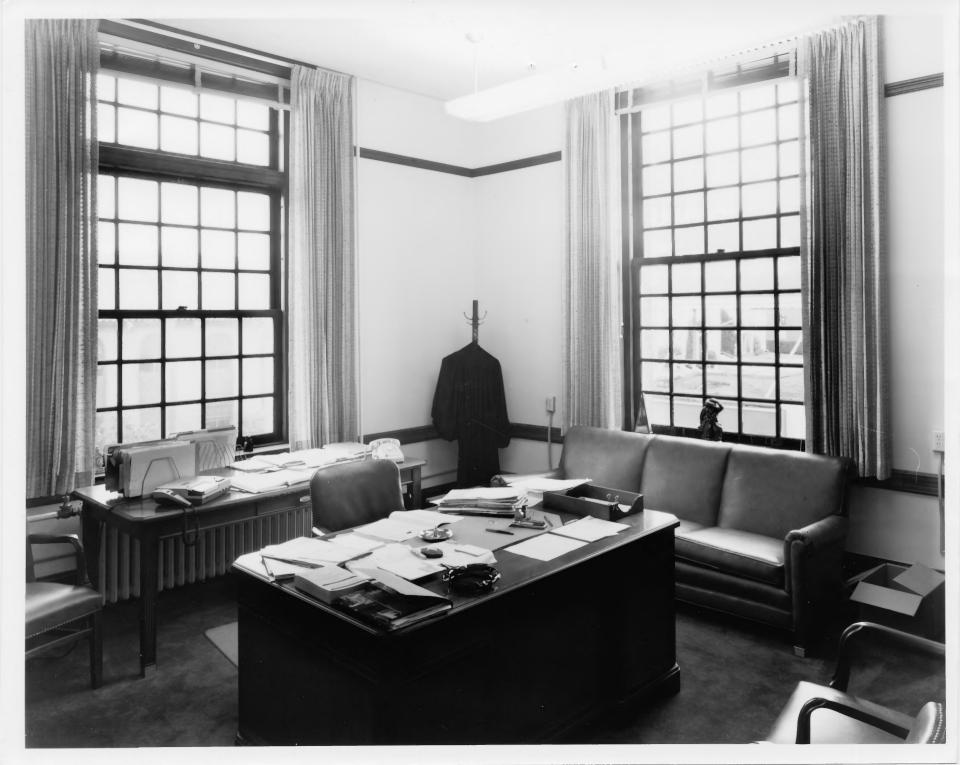

View is looking west in clerk's office (originally part of courtroom).

GSA Regional Office San Francisco CA

View is looking northeast in judge's chamber on second floor.

GSA Regional Office San Francisco CA