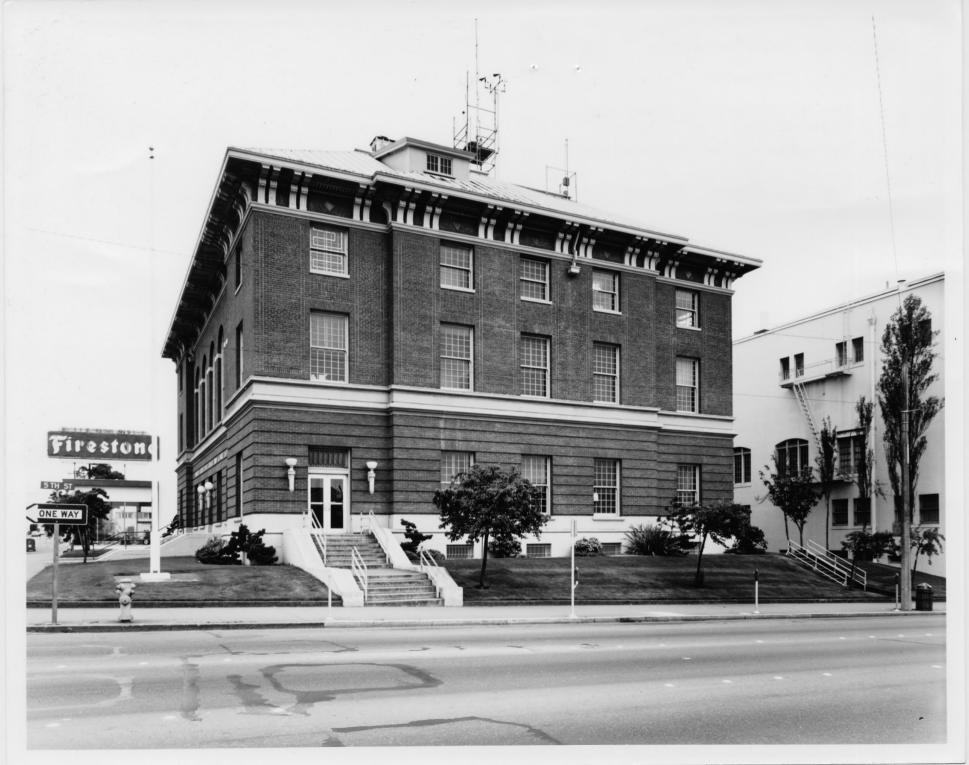

View is looking southwest toward east (front) facade.

View is looking south toward north (side) and east(front) facades.

GSA Regional Office San Francisco CA

View is looking northwest toward south (rear) facade.