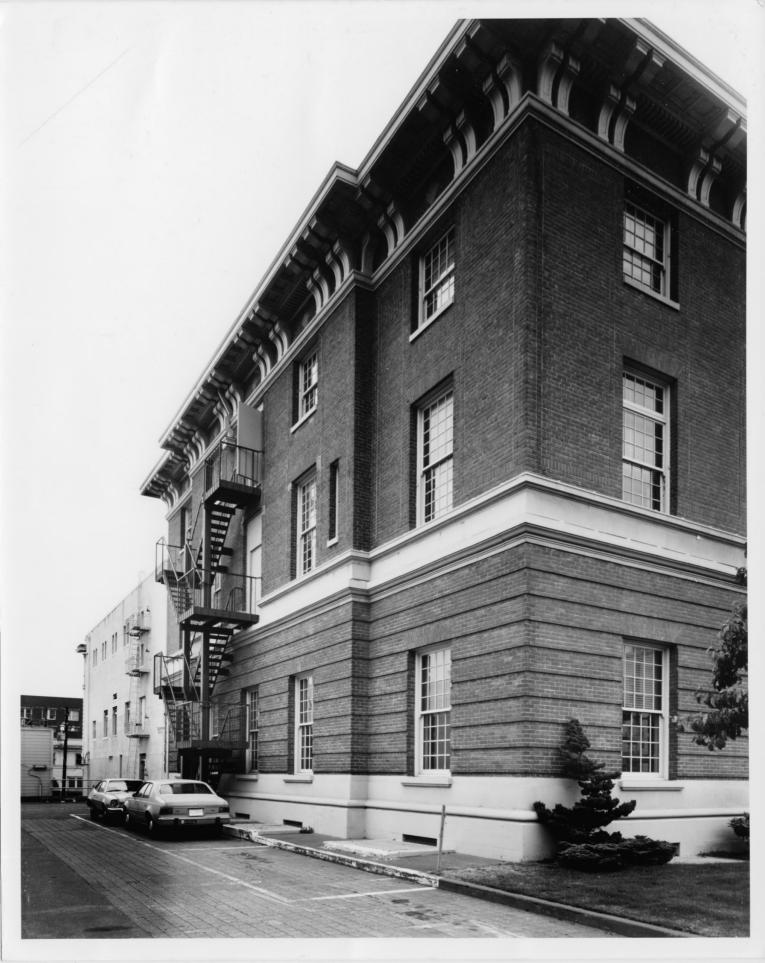

View is looking southwest toward east (front) facade.

View is looking south toward north (side) and east(front) facades.

GSA Regional Office San Francisco CA

View is looking northwest toward south (rear) facade.