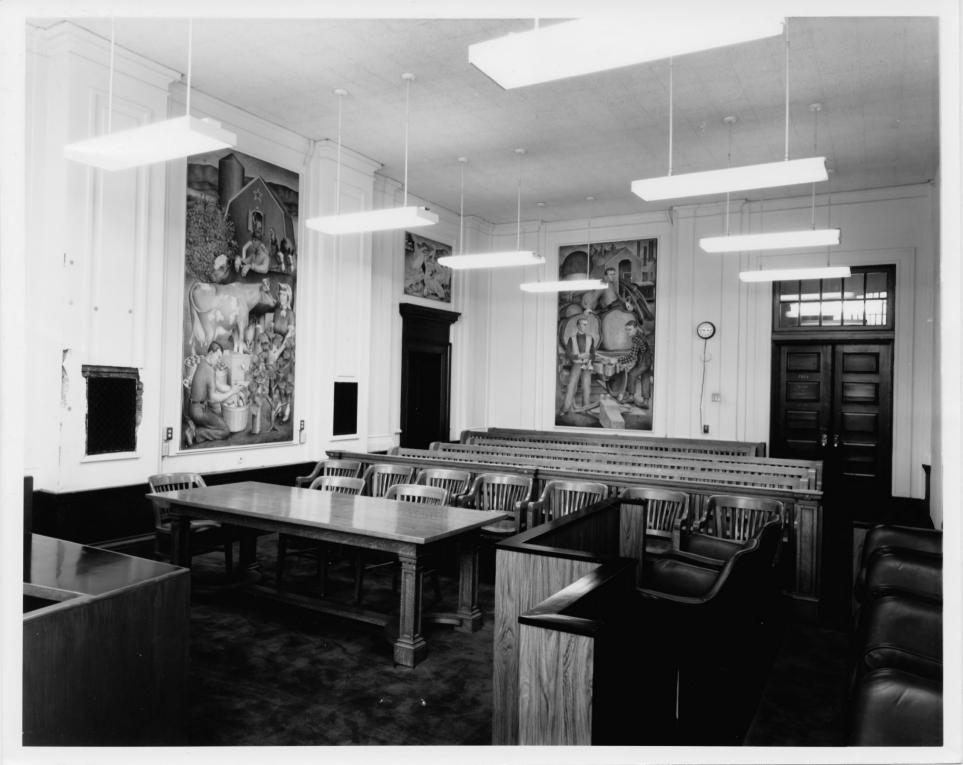

View is looking west down the length of the main first floor public lobby.

View is looking northeast in postal workroom on first floor.

View is looking west in courtroom.

GSA Regional Office San Francisco CA