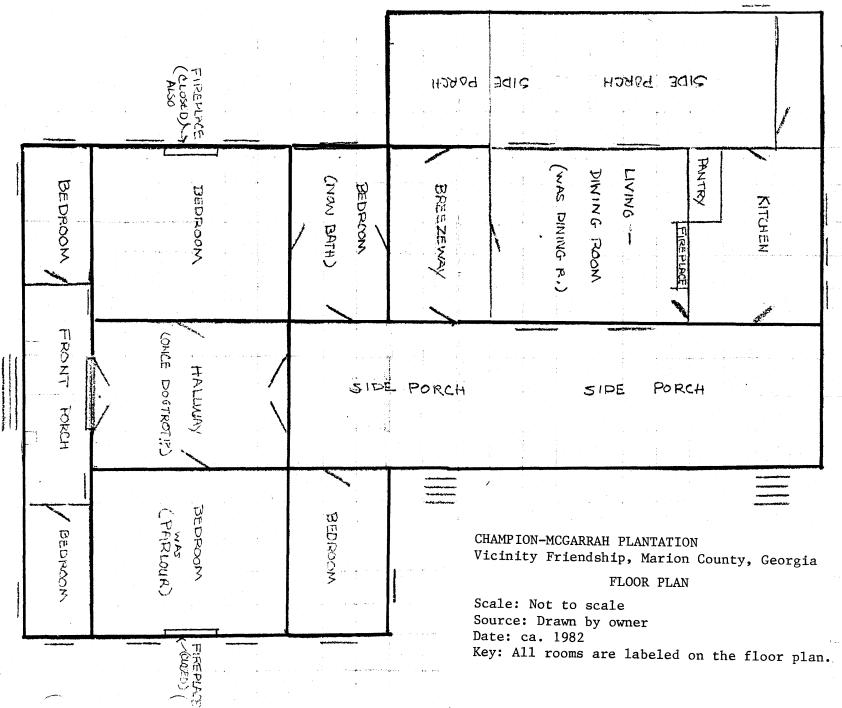

The main house, built in the Greek Revival style around 1840, is square in plan with a central hall and a rear ell. It is wood-framed, weatherboarded, and rests on brick piers. It has a recessed front porch with a main door surrounded by sidelights and transom. The porch is supported by simple, wooden columns. Two small front bedrooms are accessible only from the porch and were known as "travellers rooms." There are two main rooms off the central hall, one of which was formerly a parlor. Behind these rooms are two bedrooms. The hall leads to a side porch off of which is the rear ell. The ell contains the dining room and kitchen. The rear ell was originally separate but was later connected.

The two rooms and the hall in the central portion of the house are the only ones with interior plastered walls. The two front rooms also have wainscoting. The remaining rooms contain unplastered boarded walls. Simple, straight-forward mantels exist. The frame of the main house is pegged together.

No major changes have been made to the property. Within the main house, changes include the enclosure of the breezeway between the dining room/kitchen ell and the main house. Fireplaces also have been closed and a rear bedroom has been converted to a bathroom.