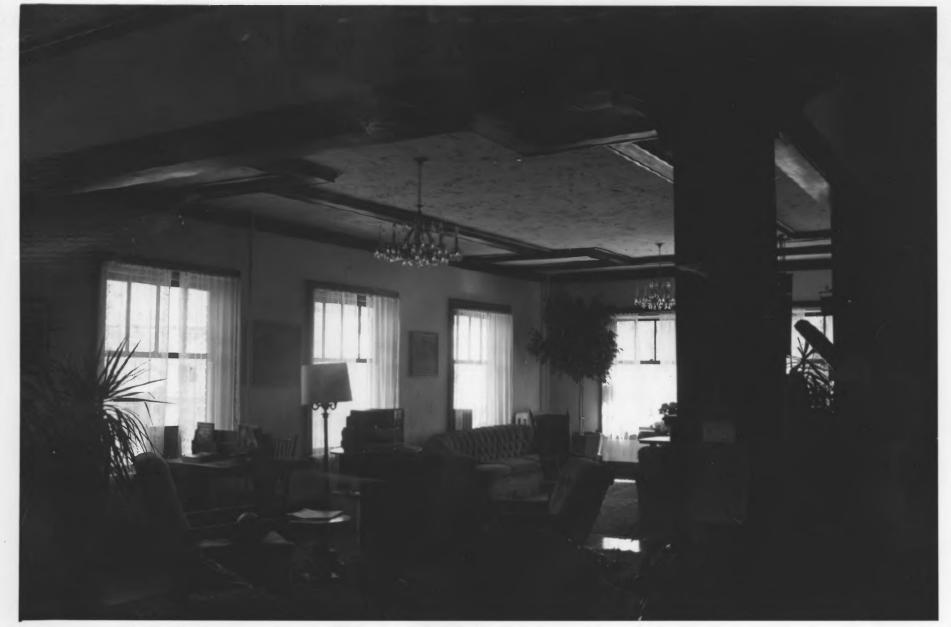

- AUG 29 1979 Riverside Hotel 112 Portneuf Avenue JUL 10 1979 Lava Hot Springs, Bannock County, Idaho
- photographer: Patricia Wright date: May 1979 Negative on file at Idaho Historical Society, Boise, Idaho
- Interior; lobby from southwest corner