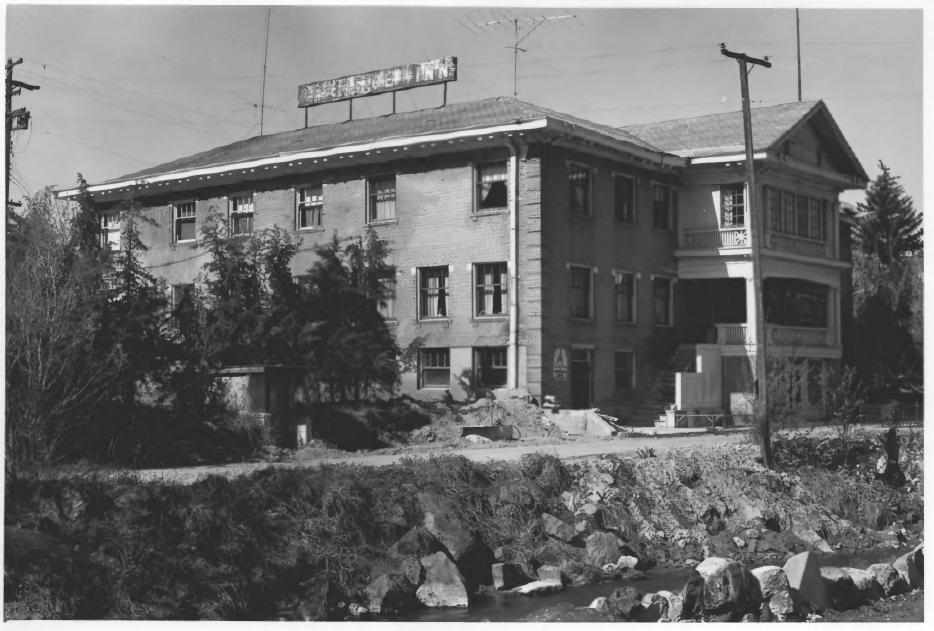

Riverside Hotel JUL 1 0 1979 112 Portneuf Avenue Lava Hot Springs. Bannock County, Idaho photographer: Patricia Wright date: May 1979 Negative on file at Idaho Historical Society, Boise, Idaho

View from northeast