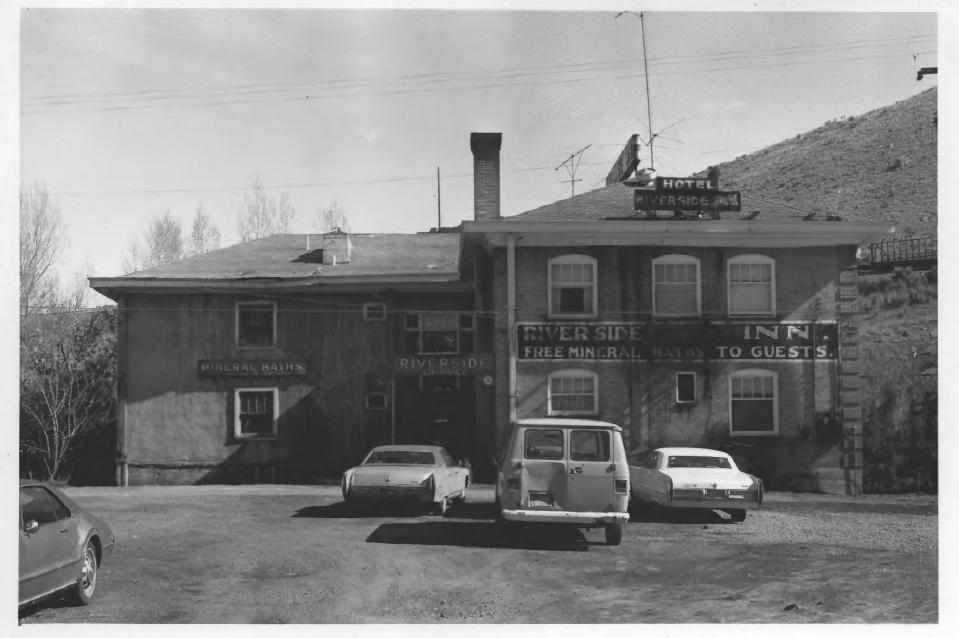

Riverside Hotel 112 Portneuf Avenue Lava Hot Springs, Bannock County, Idaho

photographer: Patricia Wright date: May 1979 Negative on file at Idaho Historical Society, Boise, Idaho

Rear elevation, from south