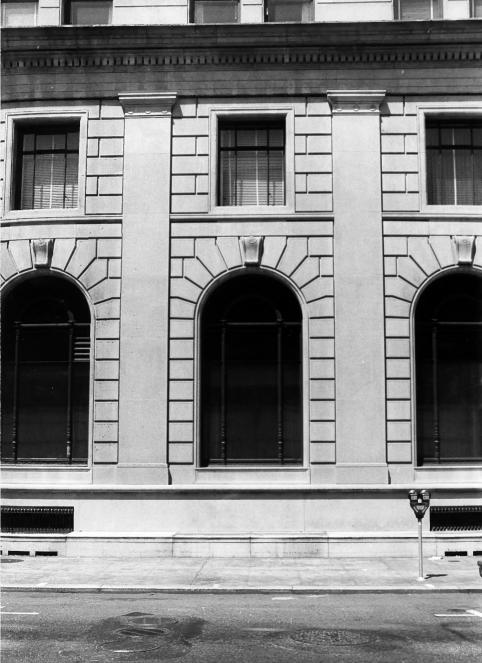

FEDERAL BLDG. 511 BROADWAY, PORTLAND, OREGON DETAIL OF SOUTH FACADE LOOKING NORTH 18 1979 KRISTINE BAK, OPERATIONAL PLANNING STAFF 7/78 GSA REGIONAL HEADQUARTERS, REGION 10 PHOTOGRAPH # 10 OF 11 FEB 6 1979

4.5. POSTO FFICE MUHNOMAN COUNTY FEDERAL BLOG. 511 BROADWAY, PORTLAND, OREGON WINDOW DETAIL, EXTERIOR (TYPICALAPR 1 8 1979 KRISTINE BAK, OPERATIONAL PLANNING STAFF 7/78 GSA REGIONAL HEADQUARTERS, REGION 10 PHOTOGRAPH # 11 OF 11 FEB 6