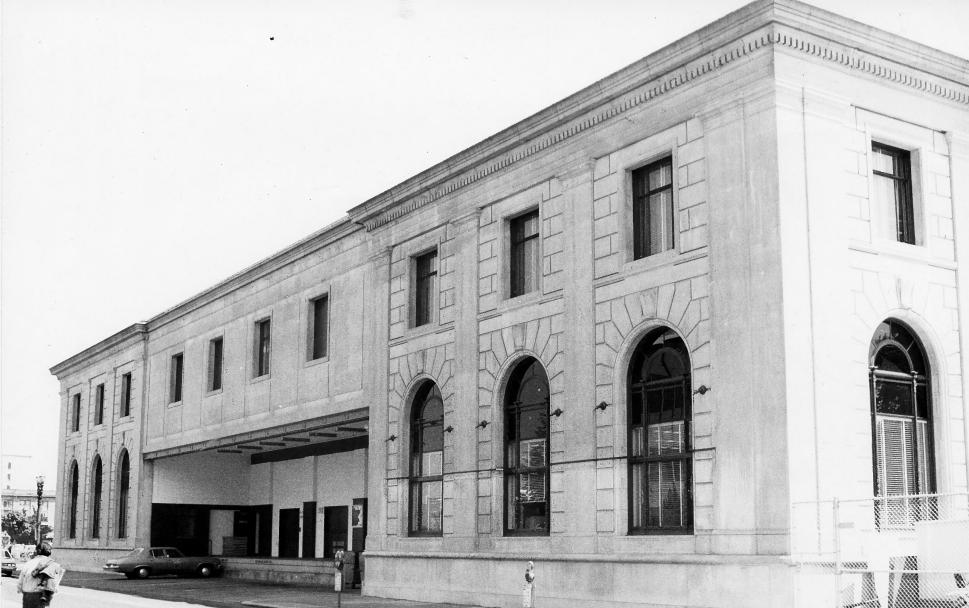

LOOKING SOUTHEAST FROM EIGHTH AND MASS COUNTY KRISTINE BAK, OPERATIONAL PLANNING STAFF 7/78

GSA REGIONAL HEADQUARTERS, REGION 10

PHOTOGRAPH # 5 OF 11 FFB 6 1979

4.5, Post DFFICE MultwoMAhCq FEDERAL BLDG. 511 BROADWAY, PORTLAND, OREGON LOBBY INTERIOR LOOKING EAST FEB 6 1979 KRISTINE BAK, OPERATIONAL PLANNING STAFF 7/78 GSA REGIONAL HEADQUARTERS, REGION 10
APR 1 8 1979