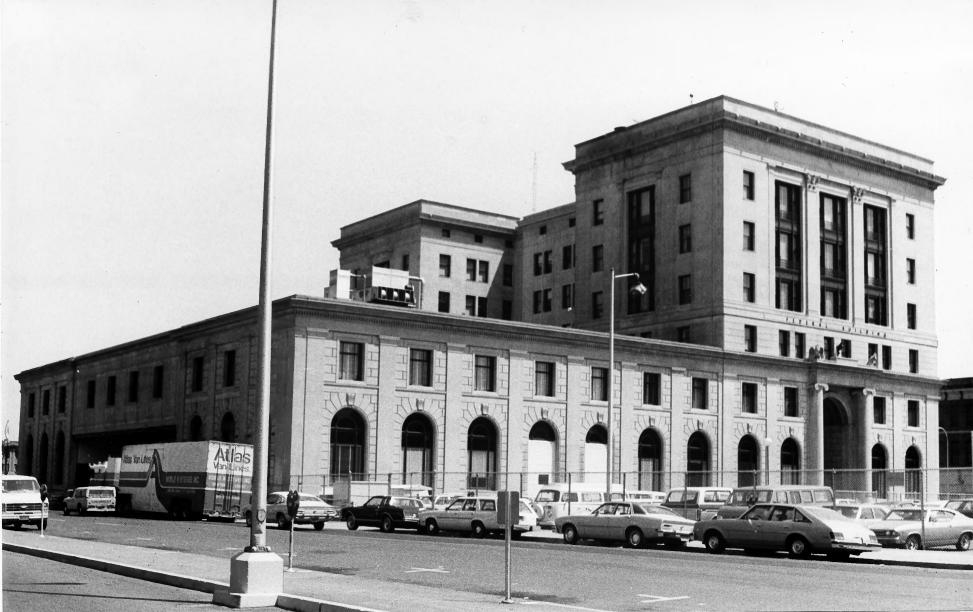

LOOKING NORTHWEST FROM BROADWAYPAND 8 1940

KRISTINE BAK, OPERATIONAL PLANNING STAFF 7/78

KRISTINE BAK, OPERATIONAL PLANNING STAFF 7
GSA REGIONAL THEADQUARTERS, REGION 10
PHOTOGRAPH # 3 OF 11 FEB 6 1979

U.S. POST DTFOCE MULLWOMAN CO, FEDERAL BLOGO BOOL BROADWAY, PORTLAND, OREGON LOOKING WEST ON CO. LOOKING WEST ON GLISAN KRISTINE BAK, OPERATIONAL PLANNING STAFF 7/78 GSA REGIONAL HEADQUARTERS. REGION 10 PHOTOGRAPH # 4 OF \_\_\_\_\_\_ 11 FEB 6 1979