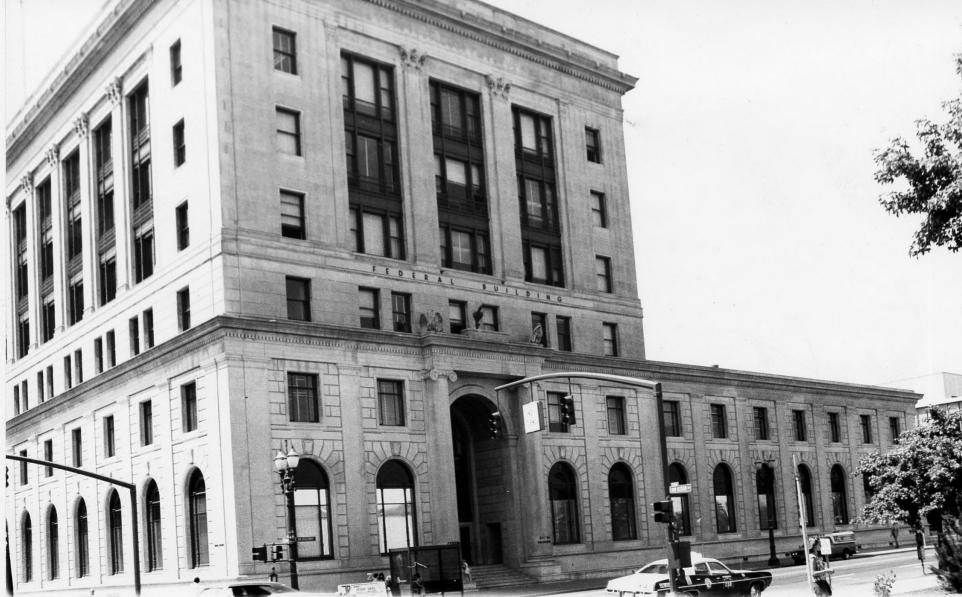

LOOKING SOUTHEAST FROM EIGHTH AND MASS COUNTY KRISTINE BAK, OPERATIONAL PLANNING STAFF 7/78

GSA REGIONAL HEADQUARTERS, REGION 10

PHOTOGRAPH # 5 OF 11 FFB 6 1979

4.5, Post DFFICE MultwoMAhCq FEDERAL BLDG. 511 BROADWAY, PORTLAND, OREGON LOBBY INTERIOR LOOKING EAST FEB 6 1979 KRISTINE BAK, OPERATIONAL PLANNING STAFF 7/78 GSA REGIONAL HEADQUARTERS, REGION 10
APR 1 8 1979