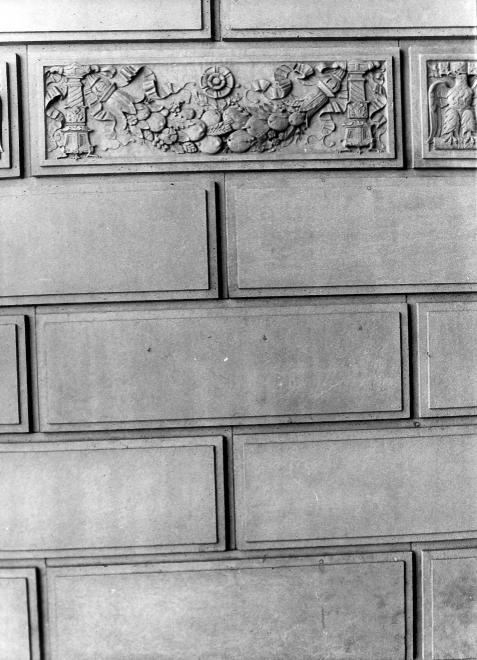

U.S. Post OF FICE My HNOMAN CO FEDERAL BLDG. 511 BROADWAY, PORTLAND, OREGON BAS RELIEF PANEL AT WEST ENTRANCE PR 1 8 1979 KRISTINE BAK, OPERATIONAL PLANNING STAFF 7/78 GSA REGIONAL HEADQUARTERS. REGION 10 PHOTOGRAPH # 9 OF 11