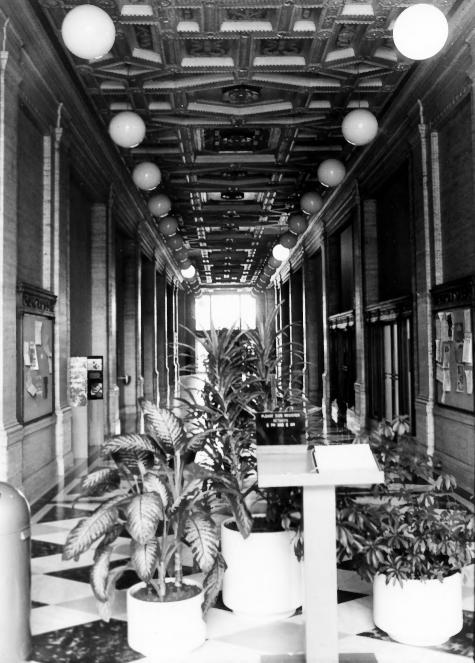

LOOKING SOUTHEAST FROM EIGHTH AND MASS COUNTY KRISTINE BAK, OPERATIONAL PLANNING STAFF 7/78

GSA REGIONAL HEADQUARTERS, REGION 10

PHOTOGRAPH # 5 OF 11 FFB 6 1979

4.5, Post DFFICE MultwoMAhCq FEDERAL BLDG. 511 BROADWAY, PORTLAND, OREGON LOBBY INTERIOR LOOKING EAST FEB 6 1979 KRISTINE BAK, OPERATIONAL PLANNING STAFF 7/78 GSA REGIONAL HEADQUARTERS, REGION 10
APR 1 8 1979

4.5. Post OFFICE My HNOMAN CO. FEDERAL BLDG. 511 BROADWAY, PORTLAND, OREGON INTERIOR LOBBY CEILING APR 18 1979
KRISTINE BAK, OPERATIONAL PLANNING STAFF 7/78 GSA REGIONAL HEADQUARTERS, REGION 10 PHOTOGRAPH # 7 OF 11 FEB 6 1979