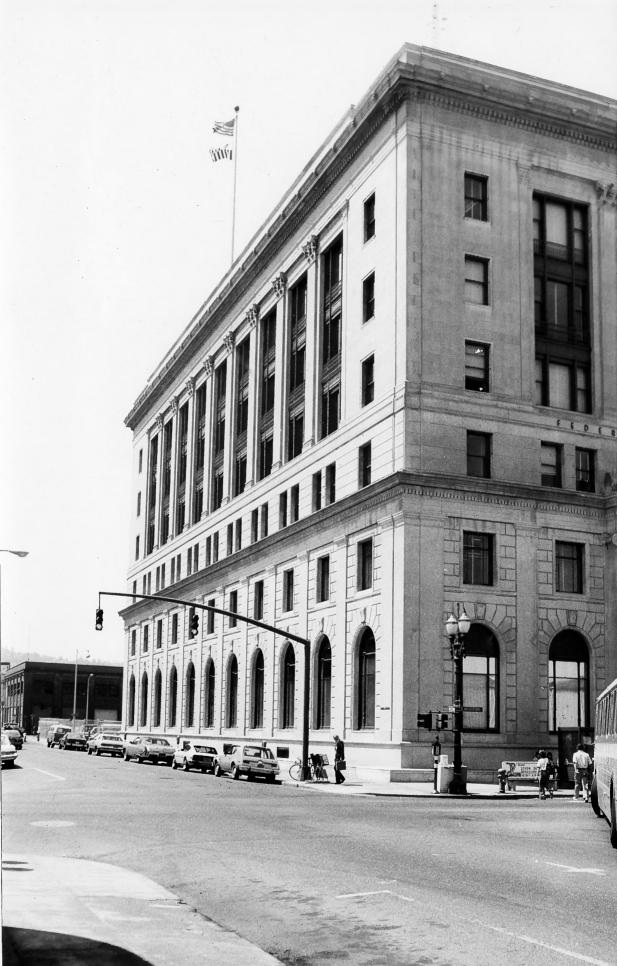

FEDERAL BLDG. 511 BROADWAY, PORTLAND, OREGON DETAIL OF SOUTH FACADE LOOKING NORTH 18 1979 KRISTINE BAK, OPERATIONAL PLANNING STAFF 7/78 GSA REGIONAL HEADQUARTERS, REGION 10 PHOTOGRAPH # 10 OF 11 FEB 6 1979