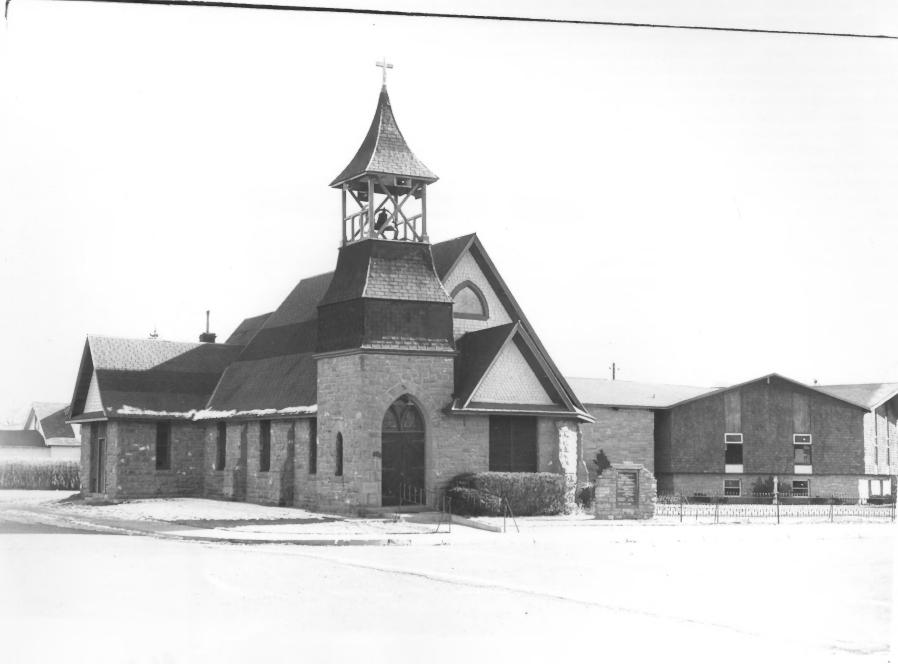

Meeker Colorado Floyd Patterson 12/76 State Historical Society 200 14th Ave. Denver, Co. Rio Blanko County Looking south east towards the church. The education building is on the right side of the picture.