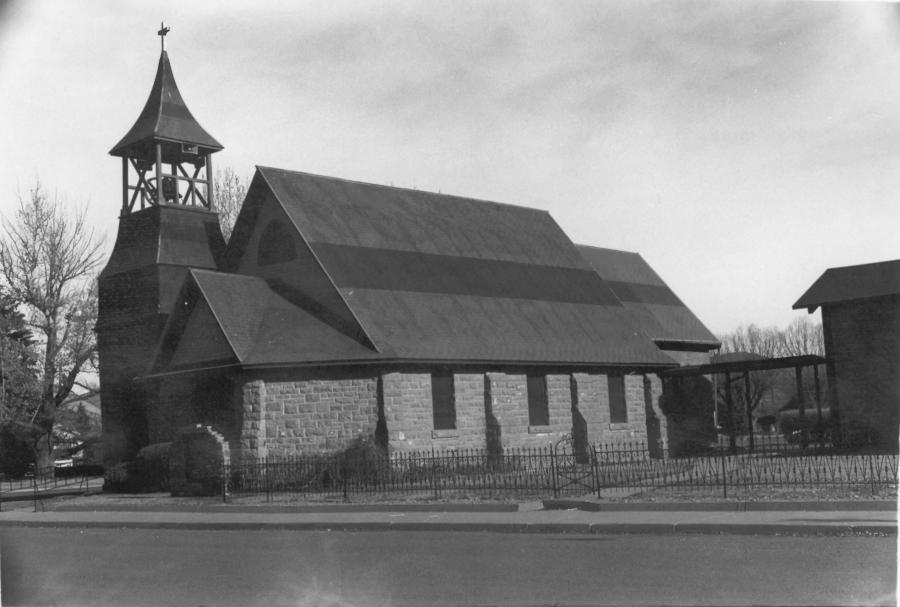

St James Episcopal Church

ST JAMES EPSICOPAL CHURCH
Meeker Colorado
Floyd Patterson 12/76
State Historical Society
200 14th Ave. JUL 6
Denver, Co.

Denver, Co.
Ria Blacko Courty
View is northeast towards the church. Portion of the education visible on the right of the pictu picture.