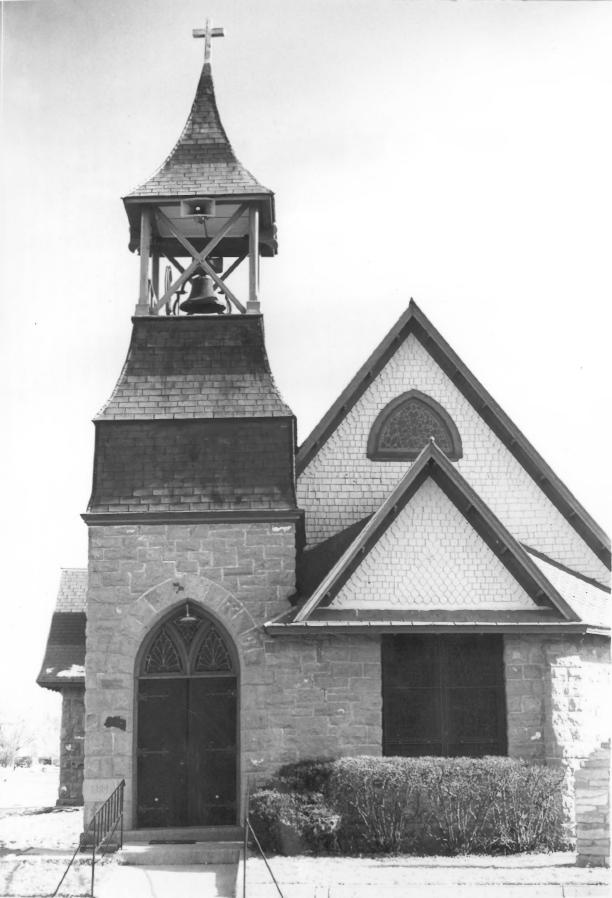

4293

ST JAMES EPISCOPAL CHURCH Meeker Colorado Floyd Patterson 12/76 State Historical Society 200 14th Ave. Denver, Co.

View is east towards the front (west) facade of the church.

Rio Blanko Courty JUL 6 1977