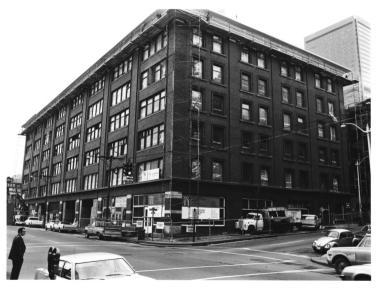

National Building 1006 1024 Western Avenue Seattle, Washington

January, 1982

Office of Archaeology and

Historic Preservation

Southwest corner at Western and Madison rehabilitation in progress.

1 of 3

- National Building 1006 - 1024 Western Avenue Seattle, Washington
- 1981
- Office of Archaeology and Historic Preservation Western Avenue elevation prior to onset of rehabilitation
- 2 of 3