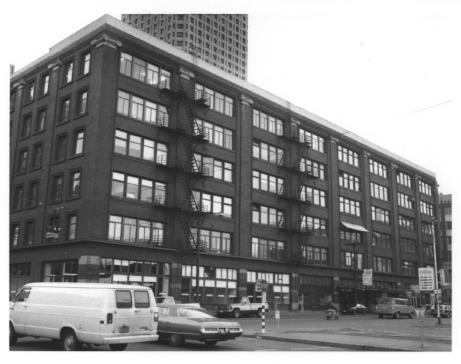

National Building 1006 1024 Western Avenue Seattle, Washington

January, 1982

Office of Archaeology and

Historic Preservation

Southwest corner at Western and Madison rehabilitation in progress.

1 of 3

- National Building 1006 - 1024 Western Avenue Seattle, Washington
- 1981
- Office of Archaeology and Historic Preservation Western Avenue elevation prior to onset of rehabilitation
- 2 of 3