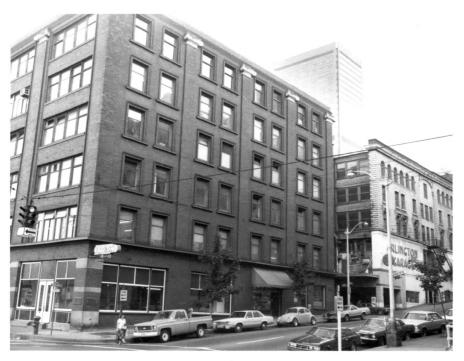

National Building 1006-1024 Western Avenue Seattle, Washington

- 1981
- Office of Archaeology and Historic Preservation
- South or Madison Street elevation prior to onset of rehabilitation; Globe Building to right.
- 3 of 3