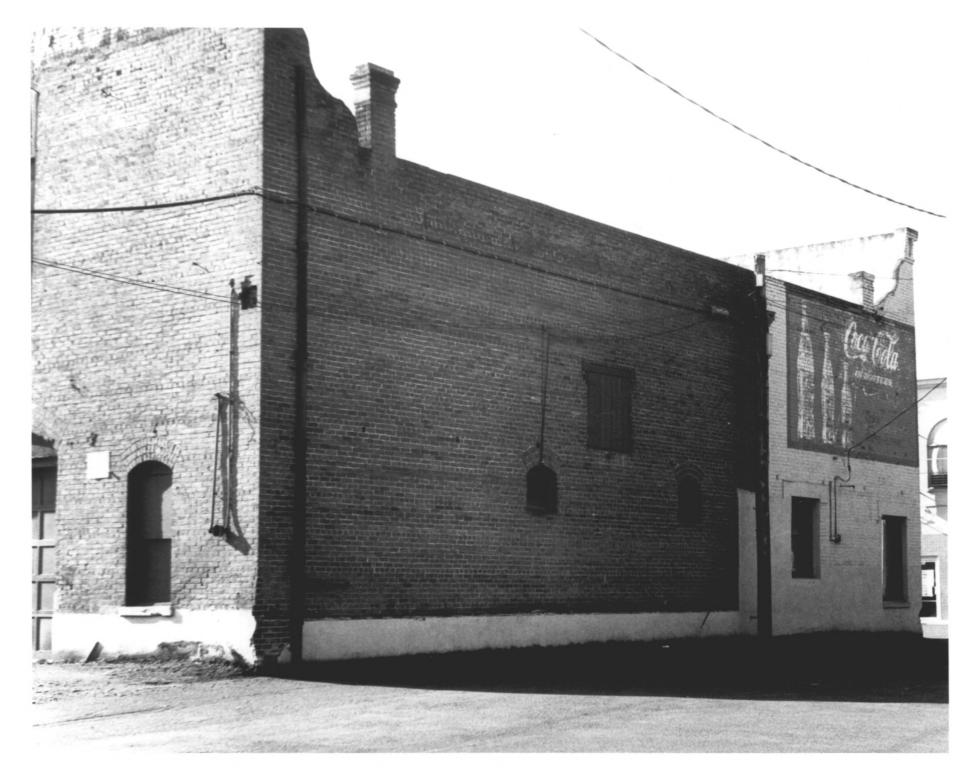

Jacksonville, Or. 97530

Description of view: West elevation.

4059

West Side Feed and Sale Stable
29 South Grape St., Medford, Or.
Photographer: Gail Evans. TACHSON COUNTY
Date of photo: February 1981.
Location of negative: Gail Evans

P. O. Box 339
Jacksonville, Or. 97530

Description of view: Detail of window and parapet - west elevation.

DEC 4 1981

DEC 21 1987

West Side Feed and Sale Stable

29 South Grape St., Medford, Or. TACKSON COUNTY Photographer: Gail Evans.