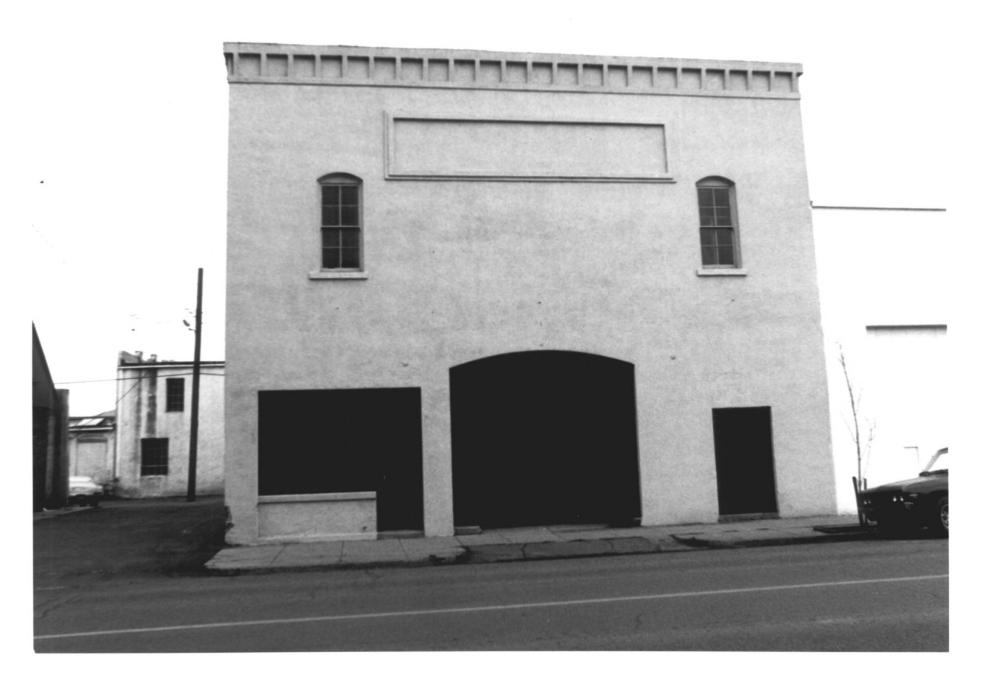

Description of view: West facade.

West Side Feed and Sale Stable

29 South Grape St., Medford, Or. JACKSON Photographer: Gail Evans.

Date of photo: February 1981.

Location of negative: Gail Evans

P. O. Box 339

Jacksonville, Or. 97530

Description of view: West elevation.

4059

West Side Feed and Sale Stable
29 South Grape St., Medford, Or.
Photographer: Gail Evans. TACHSON COUNTY
Date of photo: February 1981.
Location of negative: Gail Evans