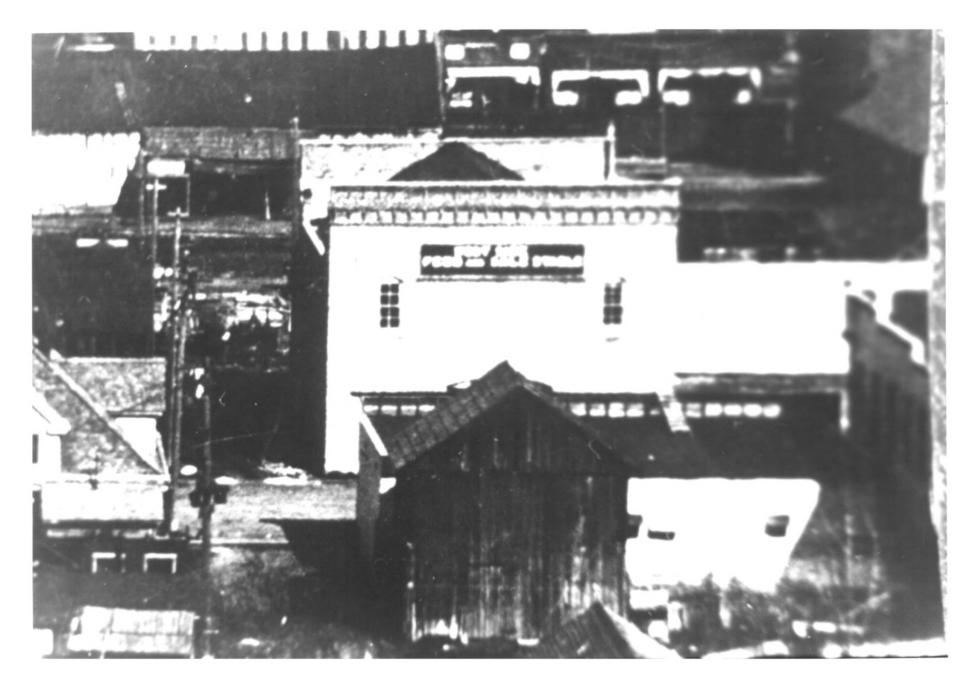

Description: of view: East elevation from alley.

West Side Feed and Sale Stable

29 South Grape St., Medford, Or. TACHSON COUNTY
Photographer: Gail Evans.

Date of photo: February 1981.

Location of negative: Gail Evans
P. O. Box 339

Jacksonville, Or. 97530.

Description of view: East elevation from alley.