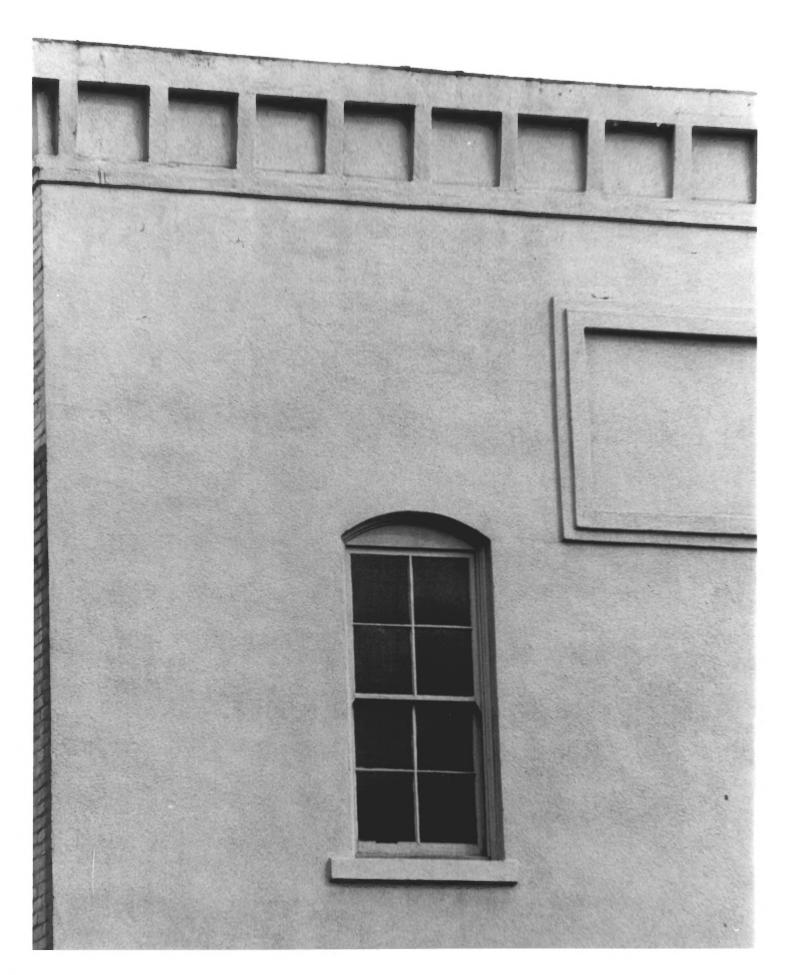

P. O. Box 339
Jacksonville, Or. 97530

Description of view: Detail of window and parapet - west elevation.

DEC 4 1981

DEC 21 1987

West Side Feed and Sale Stable

29 South Grape St., Medford, Or. TACKSON COUNTY Photographer: Gail Evans.