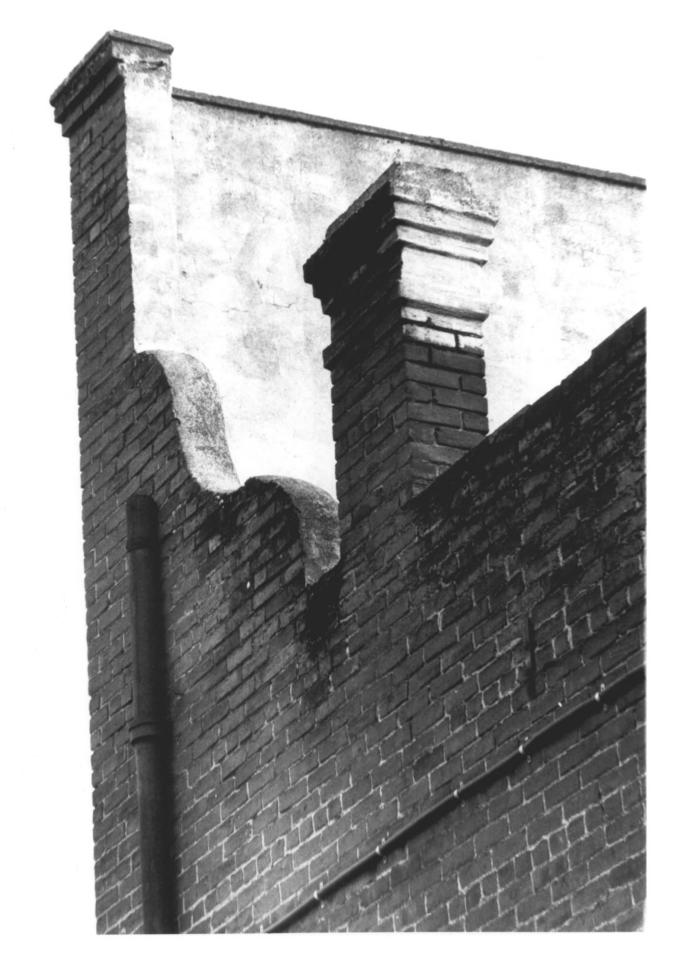

P. O. Box 339
Jacksonville, Or. 97530

Description of view: Detail of window and parapet - west elevation.

DEC 4 1981

DEC 21 1987

West Side Feed and Sale Stable

29 South Grape St., Medford, Or. TACKSON COUNTY Photographer: Gail Evans.