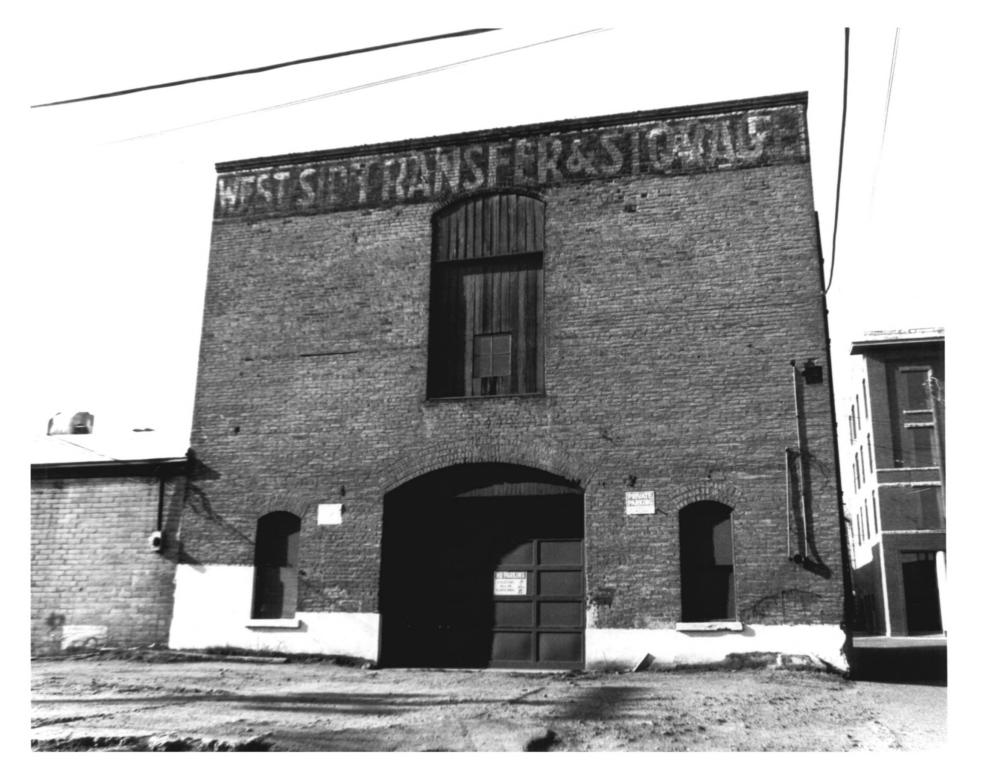

Description: of view: East elevation from alley.

West Side Feed and Sale Stable

29 South Grape St., Medford, Or. TACHSON COUNTY
Photographer: Gail Evans.

Date of photo: February 1981.

Location of negative: Gail Evans
P. O. Box 339

Jacksonville, Or. 97530.

Description of view: East elevation from alley.