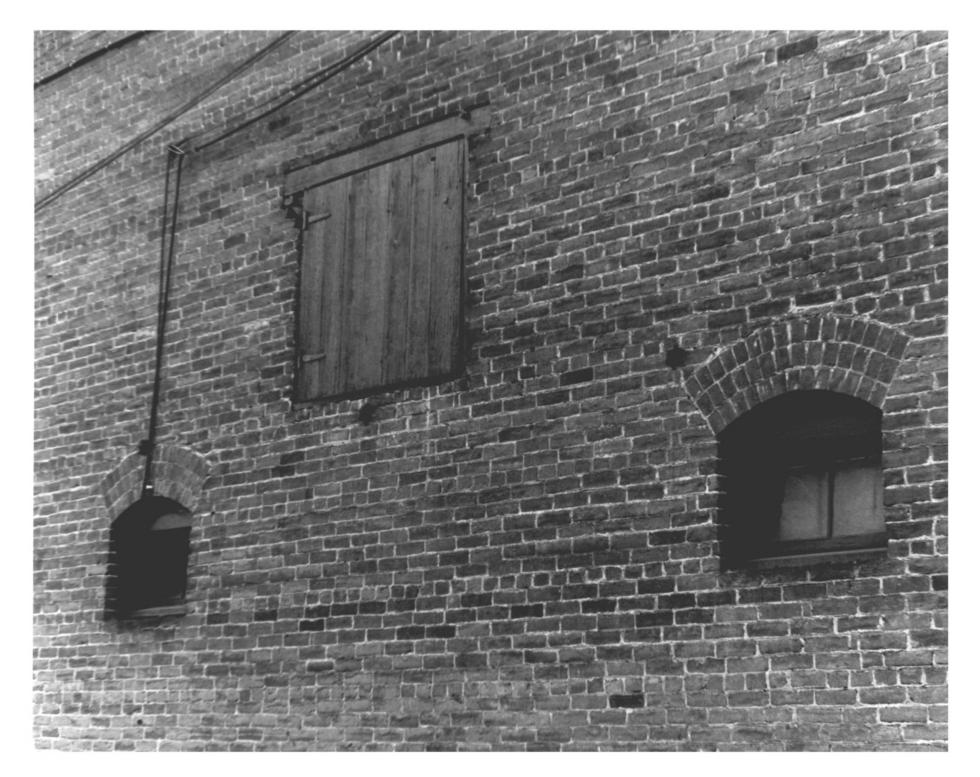

Date of photo: February 1981.

Location of negative: Gail Evans

P. O. Box 339

Jacksonville, Or. 97530

Description of view: North slevation.

6 OF 9

West Side Feed and Sale Stable

29 South Grape St., Medford, Or.
Photographer: Gail Evans.

Date of photo: February 1981.

Location of negative: Gail Evans

P. O. Box 339

Jacksonville, Or. 97530

Description of view: Detail - north
elevation.

DEC 4 1981

1861 12 030

West Side Feed and Sale Stable