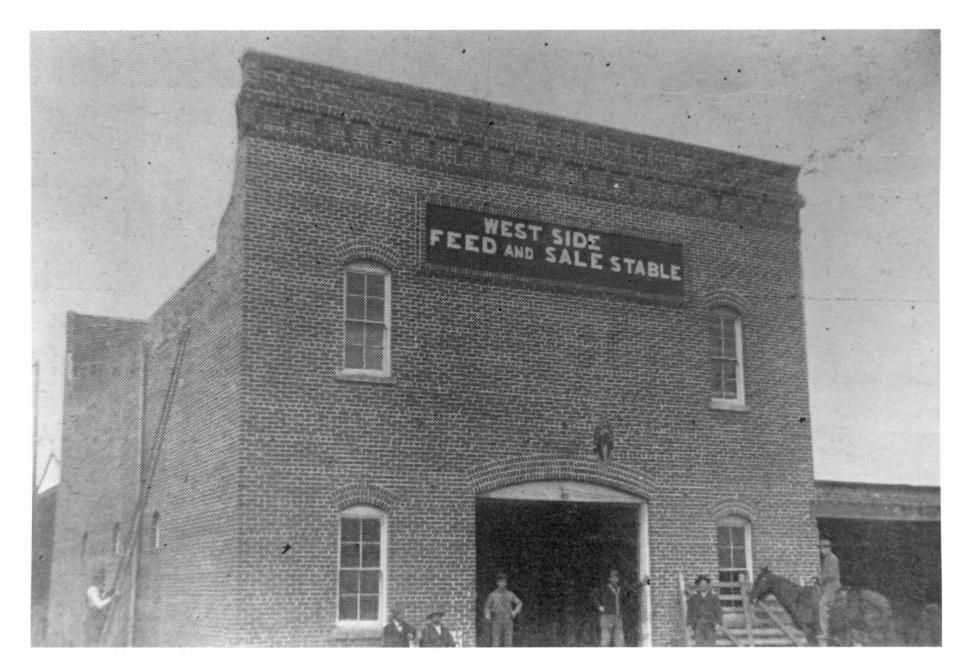

1 OF 9

West Side Feed and Sale Stable.
29 South Grape Street, Medford, Oregon.
Photographer: Unknown. Fackson Country
Date of photo: c. 1909. Wast Milaurion
Location of negative: Gail Evans
P. O. Box 339
Jacksonville, Or. 97530