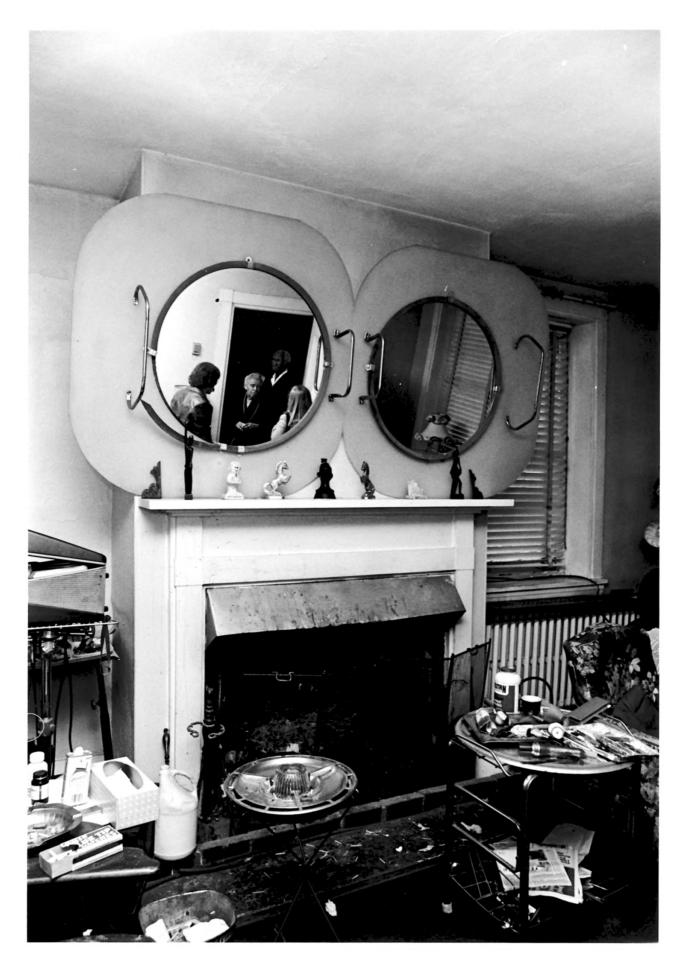

Description: Fireplace (west room)

Photograph Number: 10

MAY 3 0 1979

Location: 4133 Ogletown Road, Newark, Delaware

Photographer: Tim O'Brien New Castle County Date: 11/21/77 Location of Negative: Highway Administration Building Dover, Delaware