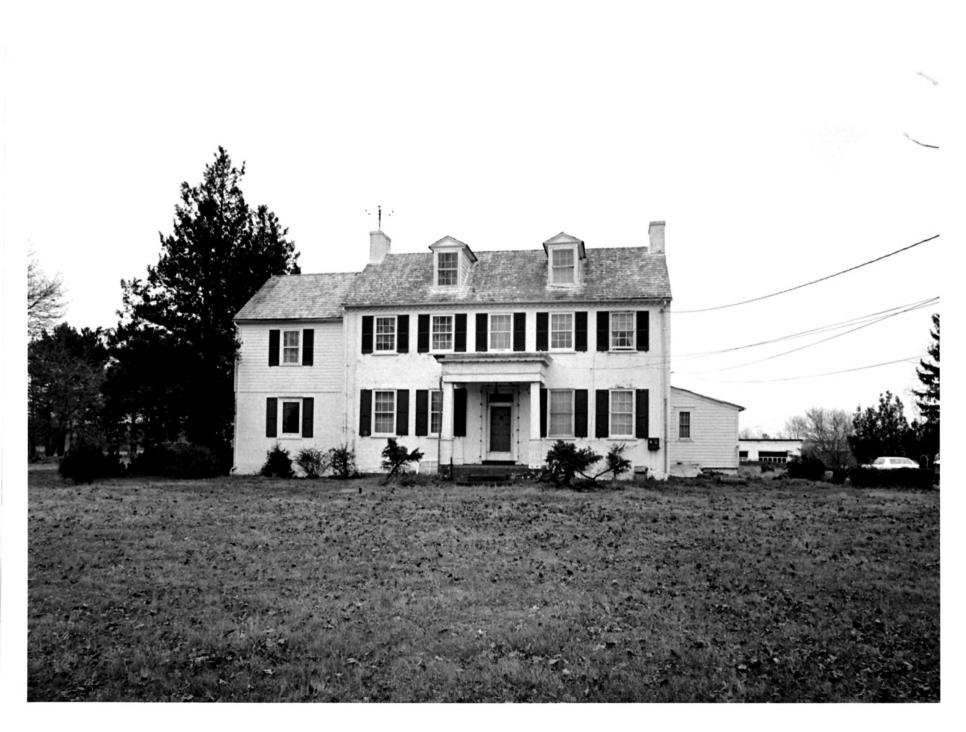

Location: 4133 Ogletown Road, Newark, Delaware

Photographer: Tim O'Brien New Castle County Date: 11/21/77 Location of Negative: Highway Administration Building Dover, Delaware

Description: Facade of structure

Photograph Number: 1 07/1

Location: 4133 Ogletown Road, Newark, Delaware Photographer: Tim O'Brien New Castle County Date: 11/21/77 Location of Negative: Highway Administration Building Dover, Delaware