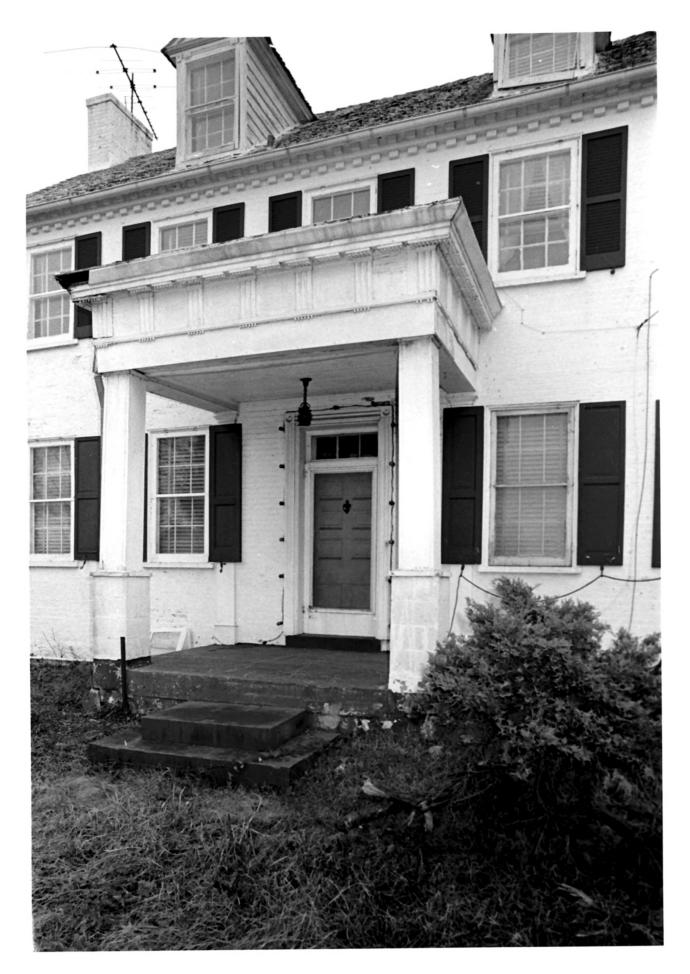

Description: Portico

Photograph Number: 4 of //

Location: 4133 Ogletown Road, Newark, Delaware

Photographer: Tim O'Brien New Castle County Date: 11/21/77 Location of Negative: Highway Administration Building Dover, Delaware

Description: Front entrance

Photograph Number: 5 of

Location: 4133 Ogletown Road, Newark, Delaware

Photographer: Tim O'Brien New Castle County Date: 11/21/77 Location of Negative: Highway Administration Building Dover, Delaware