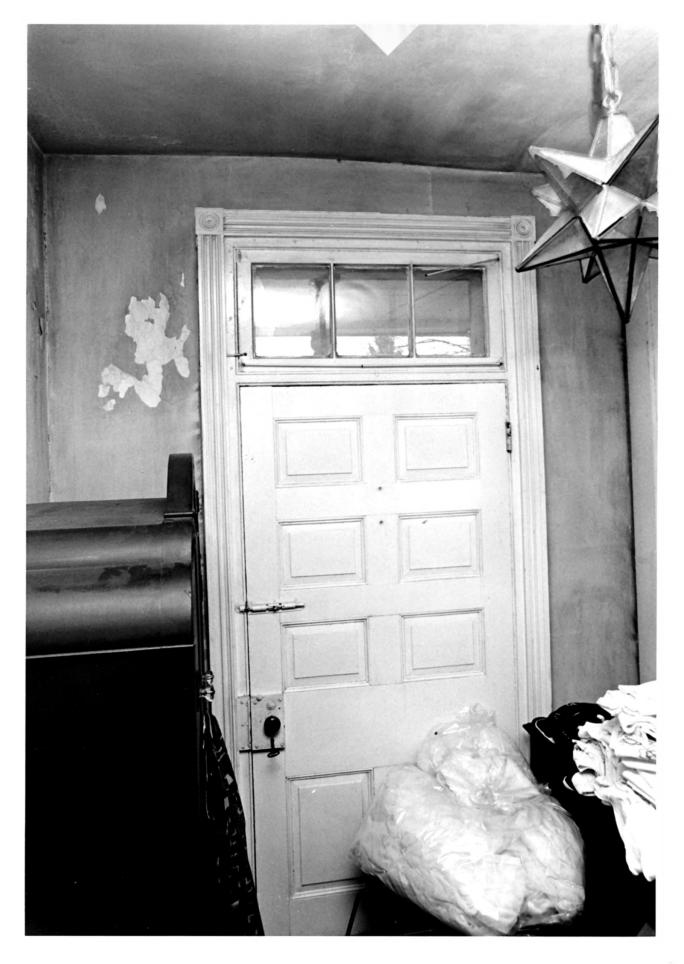

Description: Door (west room)

Photograph Number:

MAY 3 0 1979

Location: 4133 Ogletown Road, Newark, Delaware

Photographer: Tim O'Brien New Castle County Date: 11/21/77 Location of Negative: Highway Administration Building Dover, Delaware