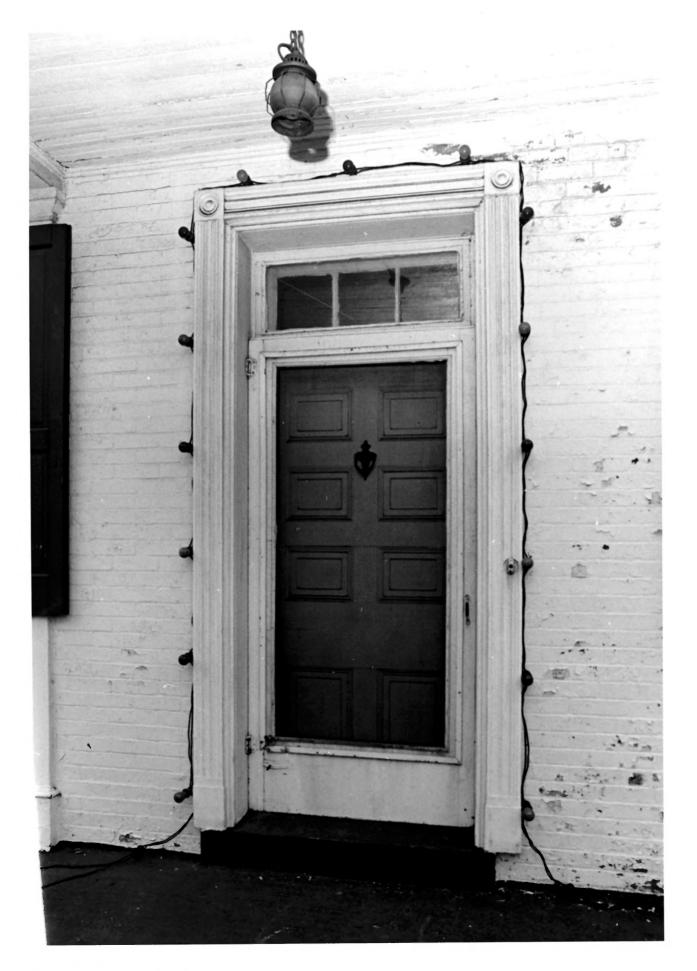

Description: Front entrance

Photograph Number: 5 of

Location: 4133 Ogletown Road, Newark, Delaware

Photographer: Tim O'Brien New Castle County Date: 11/21/77 Location of Negative: Highway Administration Building Dover, Delaware