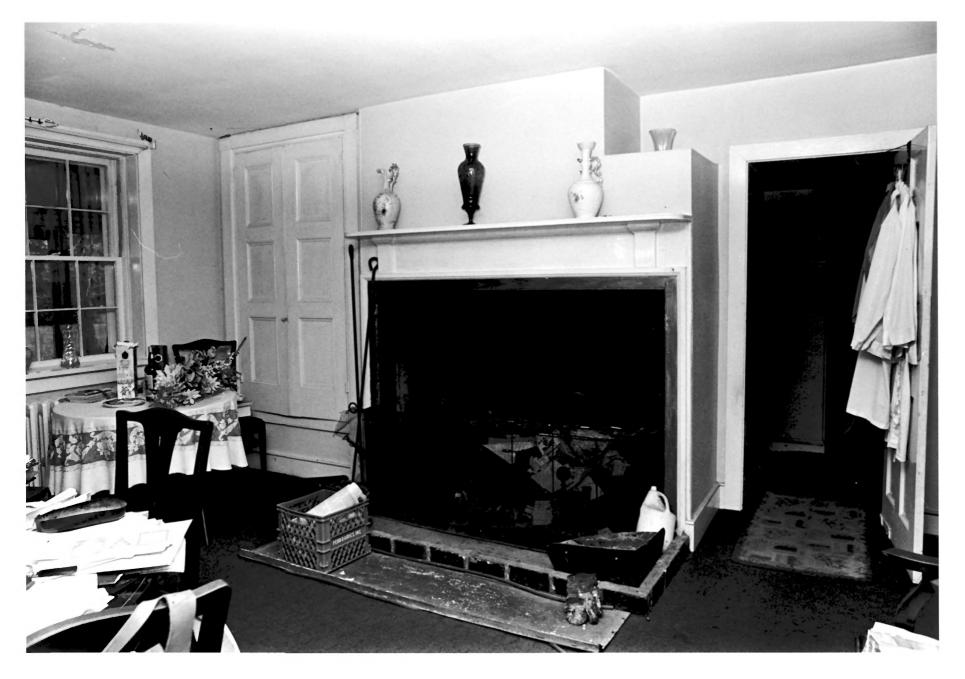

g Dover, Delaware

Description: Staircase

Photograph Number: 7 of 11



Location: 4133 Ogletown Road, Newark, Delaware Photographer: Tim O'Brien Date: 11/21/77 Location of Negative: Highway Administration Building Dover, Delaware

Description: Door (west room)

Photograph Number:

MAY 3 0 1979



Location: 4133 Ogletown Road, Newark, Delaware

Photographer: Tim O'Brien New Castle County Date: 11/21/77 Location of Negative: Highway Administration Building Dover, Delaware

Description: Door into porch (west side)

Photograph Number: 9 07 11



Location: 4133 Ogletown Road, Newark, Delaware

Photographer: Tim O'Brien New Castle County Date: 11/21/77 Location of Negative: Highway Administration Building Dover, Delaware

Description: Fireplace (west room)

Photograph Number: 10

MAY 3 0 1979



Location: 4133 Ogletown Road, Newark, Delaware

Photographer: Tim O'Brien New Castle County Date: 11/21/77 Location of Negative: Highway Administration Building Dover, Delaware

Description: Fireplace (in ell)

Photograph Number: 11 07 11

MAY 3 0 1979