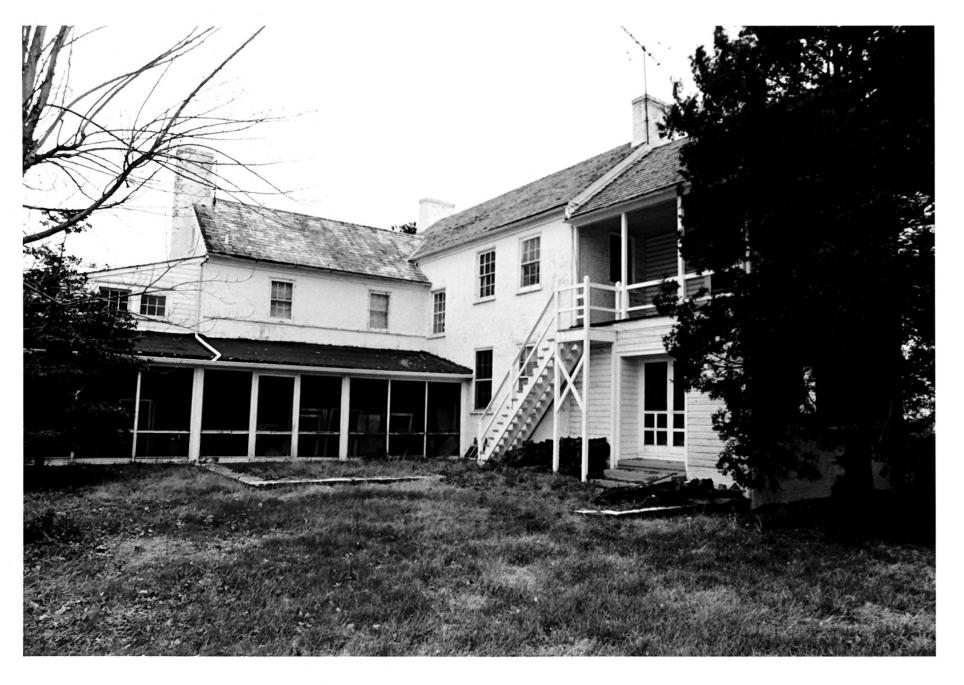

Location: 4133 Ogletown Road, Newark, Delaware

Photographer: Tim O'Brien New Castle County Date: 11/21/77 Location of Negative: Highway Administration Building Dover, Delaware

Description: Facade of structure

Photograph Number: 1 07/1



Location: 4133 Ogletown Road, Newark, Delaware Photographer: Tim O'Brien New Castle County Date: 11/21/77 Location of Negative: Highway Administration Building Dover, Delaware

Description: Rear of structure showing ell

Photograph Number: 2 of 11



#### Walnut Lane Name:

Location: 4133 Ogletown Road, Newark, Delaware

Photographer: Tim O'Brien New Castle County Date: 11/21/77 Location of Negative: Highway Administration Building Dover, Delaware

Description: West side of structure

Photograph Number: 3 07 11



Location: 4133 Ogletown Road, Newark, Delaware

Photographer: Tim O'Brien New Castle County Date: 11/21/77 Location of Negative: Highway Administration Building Dover, Delaware

Description: Portico

Photograph Number: 4 of //



Location: 4133 Ogletown Road, Newark, Delaware