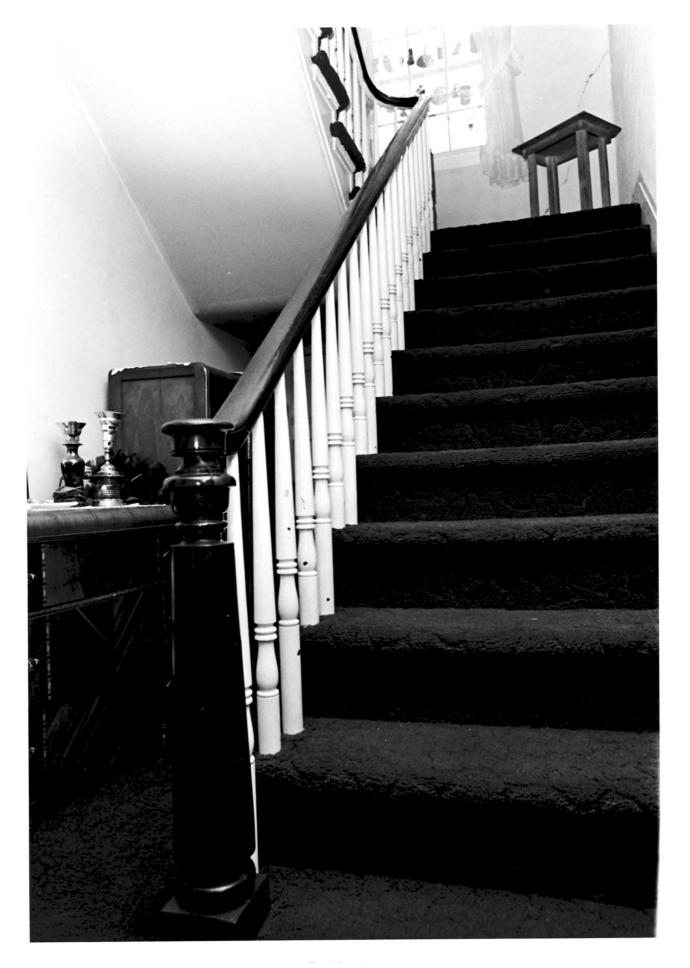

Description: Staircase

Photograph Number: 7 of 11

Location: 4133 Ogletown Road, Newark, Delaware Photographer: Tim O'Brien Date: 11/21/77 Location of Negative: Highway Administration Building Dover, Delaware