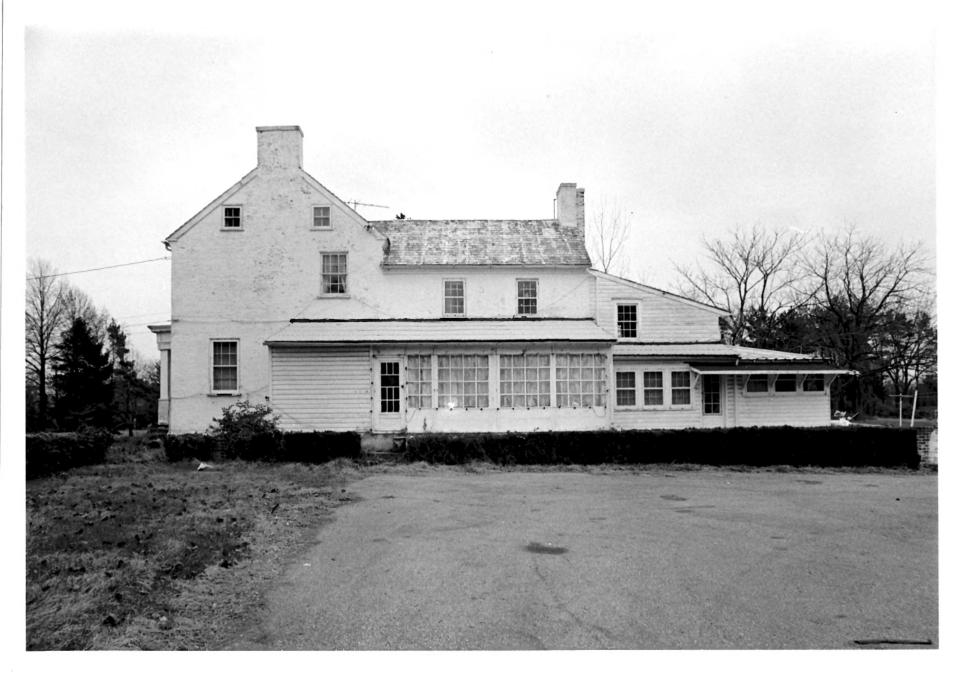

#### Walnut Lane Name:

Location: 4133 Ogletown Road, Newark, Delaware

Photographer: Tim O'Brien New Castle County Date: 11/21/77 Location of Negative: Highway Administration Building Dover, Delaware

Description: West side of structure

Photograph Number: 3 07 11

Location: 4133 Ogletown Road, Newark, Delaware

Photographer: Tim O'Brien New Castle County Date: 11/21/77 Location of Negative: Highway Administration Building Dover, Delaware