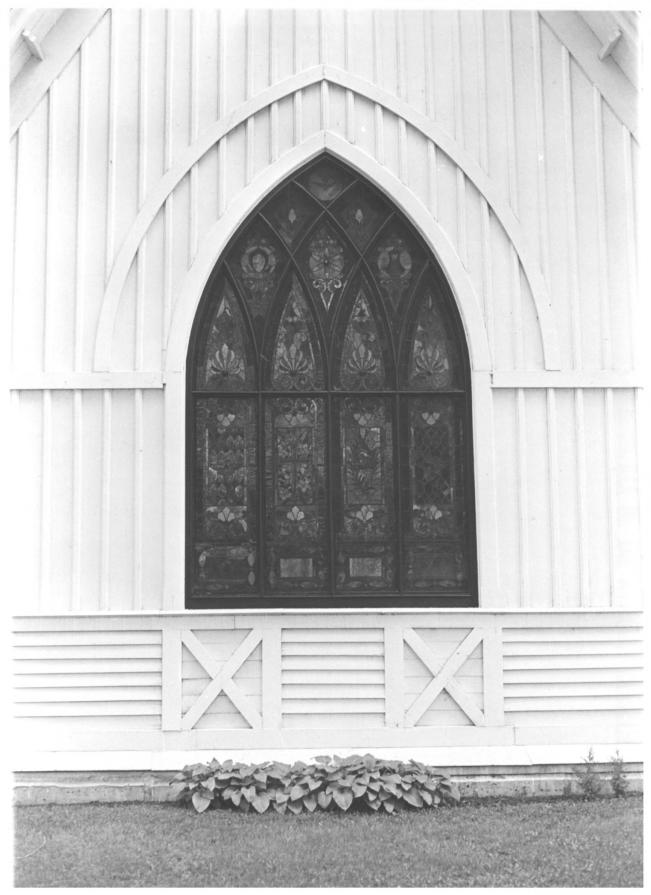

Detail of window in west facade.

Form No. 10-301a (Rev. 10-74)

> UNITED STATES DEPARTMENT OF THE INTERIOR NATIONAL PARK SERVICE

NATIONAL REGISTER OF HISTORIC PLACES PROPERTY PHOTOGRAPH FORM

FOR NPS USE ONLY APR 2 8 1975 RECEIVED JUN 2 0 1975 DATE ENTERED