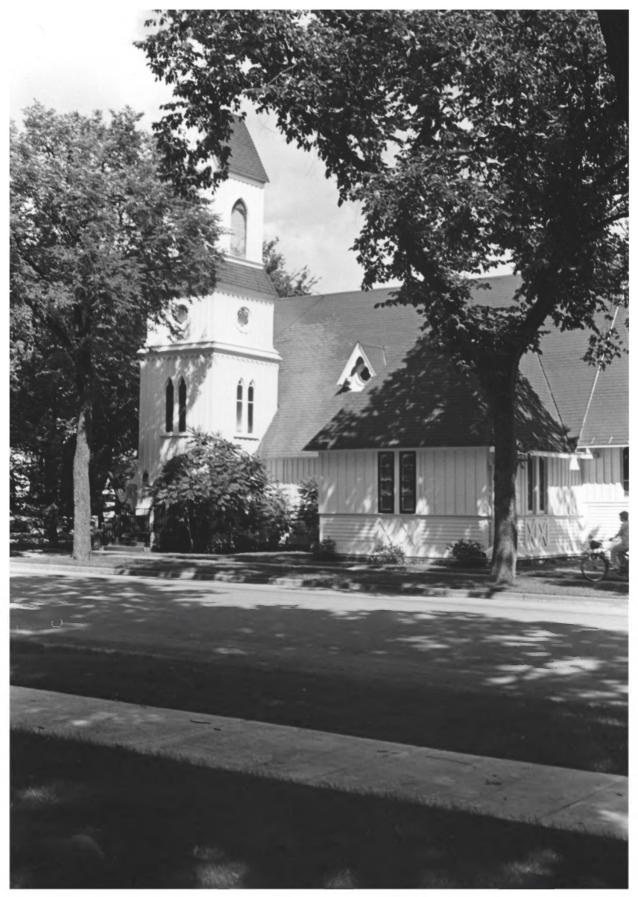

**IDENTIFICATION** 

DESCRIBE VIEW, DIRECTION, ETC. IF DISTRICT, GIVE BUILDING NAME & STREET

1972

Minnesota

STATE

Perspective view from Southeast

PHOTO NO. 0531-9