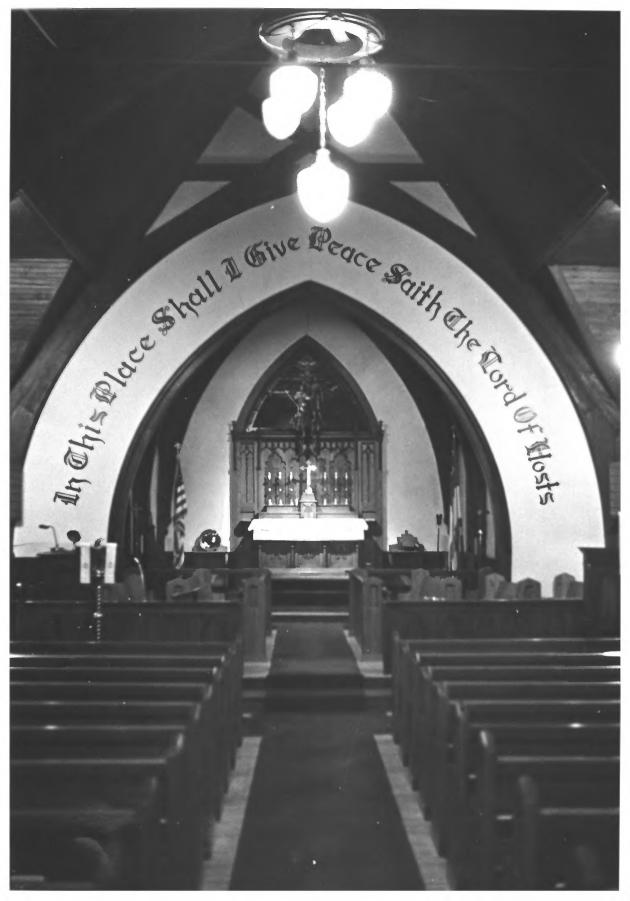

Minnesota Historical Society, 690 Cedar Street, St. Paul, Minn. 55101

PHOTO NO. 0531-10

STATE

Minnesota

Interior view of nave looking toward altar (east)

Form No. 10-301a (Rev. 10-74)

UNITED STATES DEPARTMENT OF THE INTERIOR NATIONAL PARK SERVICE