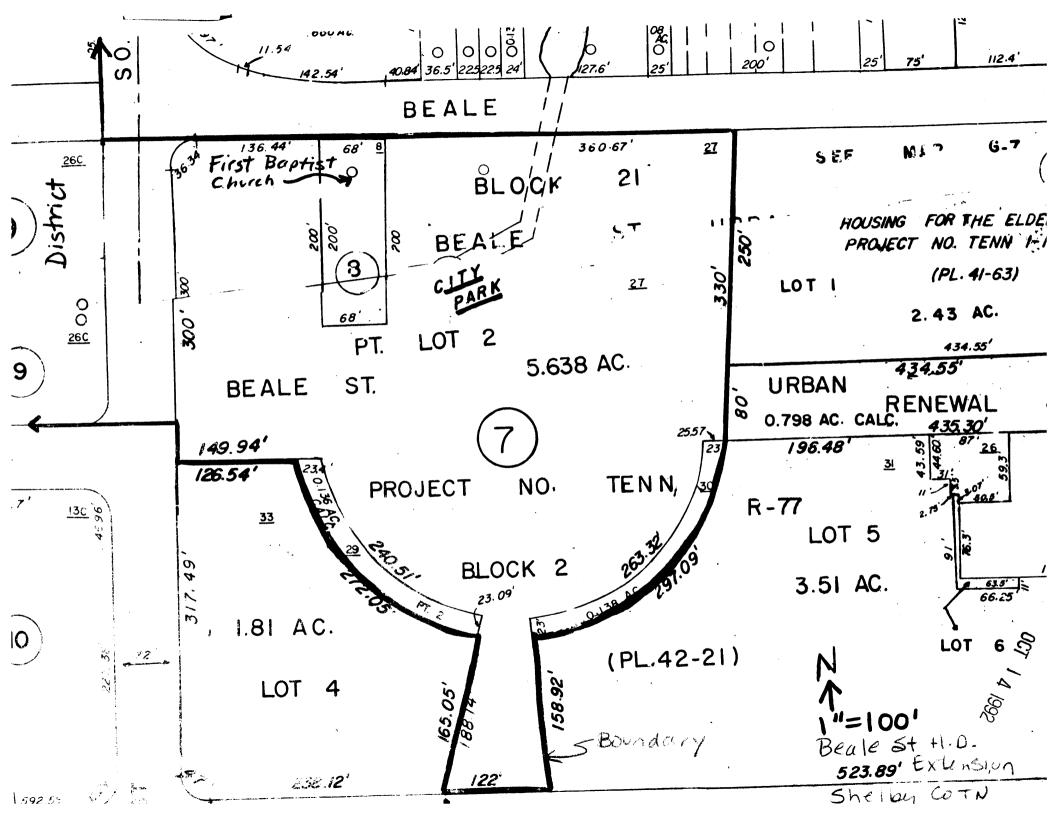

The area proposed to be added to the district includes lots 7 and 8 as shown on the Shelby County tax map included with the nomination (1"=100').

. OCT 14 1992

The First Baptist Church (Beale Street Baptist Church) was listed in the National Register on February 11, 1971. Constructed in 1869, the property was listed for its national significance in religion/philosophy and urban planning. The nomination mentions the adjacent Church Park as being a local landmark and, along with the church, as being the center of cultural activities for African-Americans in Memphis.

Church Park was a unique enterprise in that it was owned and operated by an African-American for the use of African-Americans at a time when there were no municipal parks for African-Americans in Memphis. Robert R. Church, Sr., the first African-American millionaire, founded the park in 1899. The park was situated on six acres and had landscaped grounds, an auditorium with a seating capacity of about 2200, picnic grounds, a bandstand, and a playground. President Theodore Roosevelt spoke here on November 19, 1902 and the first NAACP branch in Tennessee was organized here in 1917. The Lincoln Republican League was founded here in 1916. Some of W.C. Handy's early work was associated with Church Park (he served as an orchestra leader) and the Solvent Savings Bank and Trust Company (non-extant). Solvent Savings, of which Church was a founder and first president, was the first African-American owned bank in Memphis. In addition, African-American colleges and religious groups, and the Cotton Maker's Jubilee used

the park. After Church's death in 1912 the park was managed by his son. Robert Church, Jr. (1885-1952) was an influential leader in the Republican Party.

The City of Memphis purchased the park in the in 1921 and around 1930 constructed another auditorium. In 1941 the name of the park was changed to Beale Avenue Park. After years of protest, the Church name was restored to the park in 1956. The original fabric of the park was razed in the early 1970s as a result of an urban renewal project. Today the park contains approximately 7.6 acres. In 1987 the City of Memphis refurbished the park using U.S. Housing and Urban Development grants amounting to \$750,000.00. Today, a gate-like structure and columns are located on the approximate location of the auditorium. Benches and picnic tables are also included on the site. The park contains markers erected by the Tennessee Historical Commission, the West Tennessee Historical Society, and a bronze plaque, prepared by the Memphis Sesquicentennial Commission, commemorating Robert R. Church, Sr., and his son Robert R. Church, Jr.