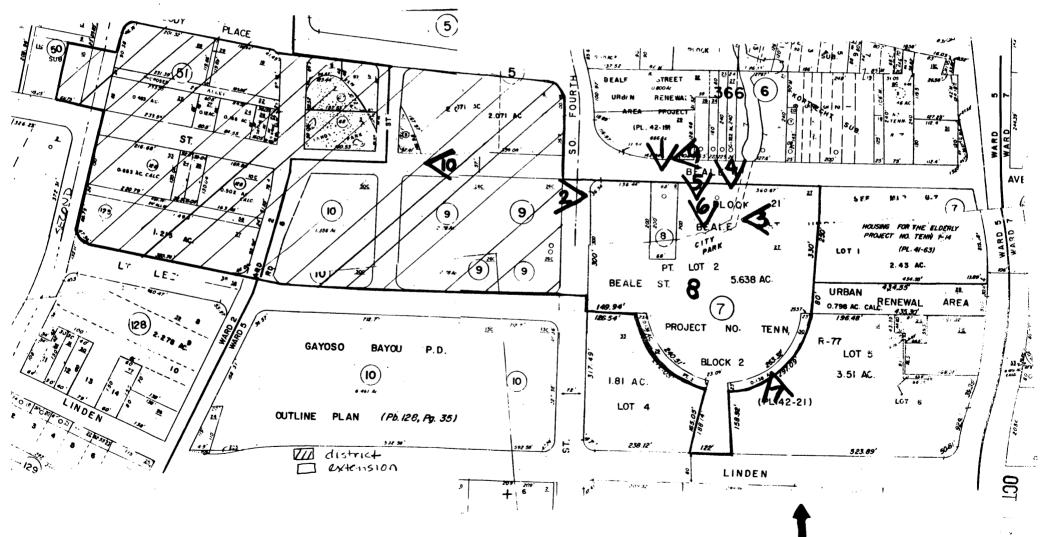

The area proposed to be added to the district includes lots 7 and 8 as shown on the Shelby County tax map included with the nomination (1"=100').

. OCT 14 1992

The Beale Street Historic District was listed as a National Historic Landmark and, therefore, in the National Register of Historic Places on May 23, 1966. It was listed for its national significance to American music. Beale Street was an area where the "blues" were established and where W.C. Handy wrote "Memphis Blues". The boundaries of the district were originally set as being Beale Street from Main to Fourth streets. However, in 1987-1988 the National Park Service initiated a process to decertify the National Historic Landmark status of the district. As a result of this review, the district retained its Landmark status, but the boundaries were reduced to the part of Beale Street between Second and Fourth streets and one building at the northwest corner of Second and Beale streets (Lansky's Mens Fashions).

The First Baptist Church (Beale Street Baptist Church) was listed in the National Register on February 11, 1971. Constructed in 1869, the property was listed for its national significance in religion/philosophy and urban planning. The nomination mentions the adjacent Church Park as being a local landmark and, along with the church, as being the center of cultural activities for African-Americans in Memphis.

Church Park was a unique enterprise in that it was owned and operated by an African-American for the use of African-Americans at a time when there were no municipal parks for African-Americans in Memphis. Robert R. Church, Sr., the first African-American millionaire, founded the park in 1899. The park was situated on six acres and had landscaped grounds, an auditorium with a seating capacity of about 2200, picnic grounds, a bandstand, and a playground. President Theodore Roosevelt spoke here on November 19, 1902 and the first NAACP branch in Tennessee was organized here in 1917. The Lincoln Republican League was founded here in 1916. Some of W.C. Handy's early work was associated with Church Park (he served as an orchestra leader) and the Solvent Savings Bank and Trust Company (non-extant). Solvent Savings, of which Church was a founder and first president, was the first African-American owned bank in Memphis. In addition, African-American colleges and religious groups, and the Cotton Maker's Jubilee used