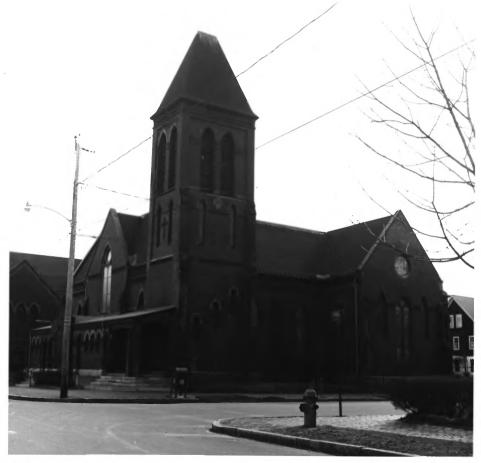

Williston-West Church &
Parish House
32 Thomas Street
Portland, Cumberland, Maine

Frank A. Beard 4/80 Me. Historic Preservation Comm. View from NE

MAY 1 5 1980 (1 of 4)

Williston-West Church & Parish House
32 Thomas Street