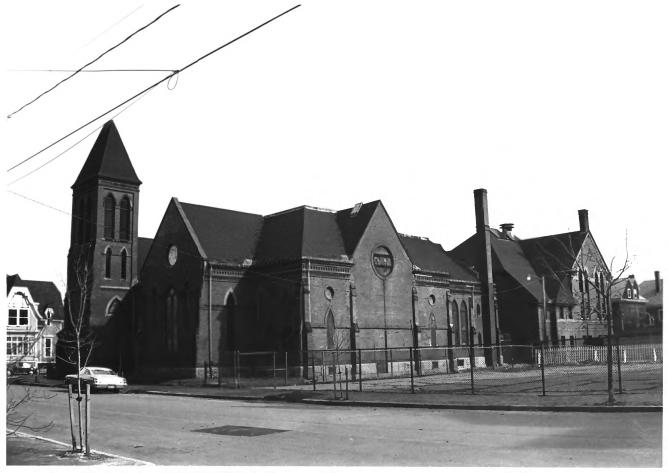

## JUN 2 2 1980 Williston-West Church &

Parish House
32 Thomas Street
Portland, Cumberland, Maine
Frank A. Beard
4/80

Me. Historic Preservation Comm. View from SE.
MAY 1 5 1930 (3 of 4)

JUN 2 2 1980 Williston-West Church & Parish House 32 Thomas Street Portland, Cumberland, Maine