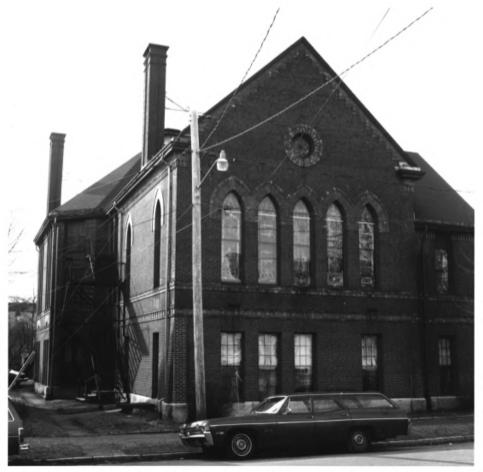

Frank A. Beard 4/80 Me. Historic Preservation Comm. Parish House from E

MAY 1 5 1980 (4 of 4)