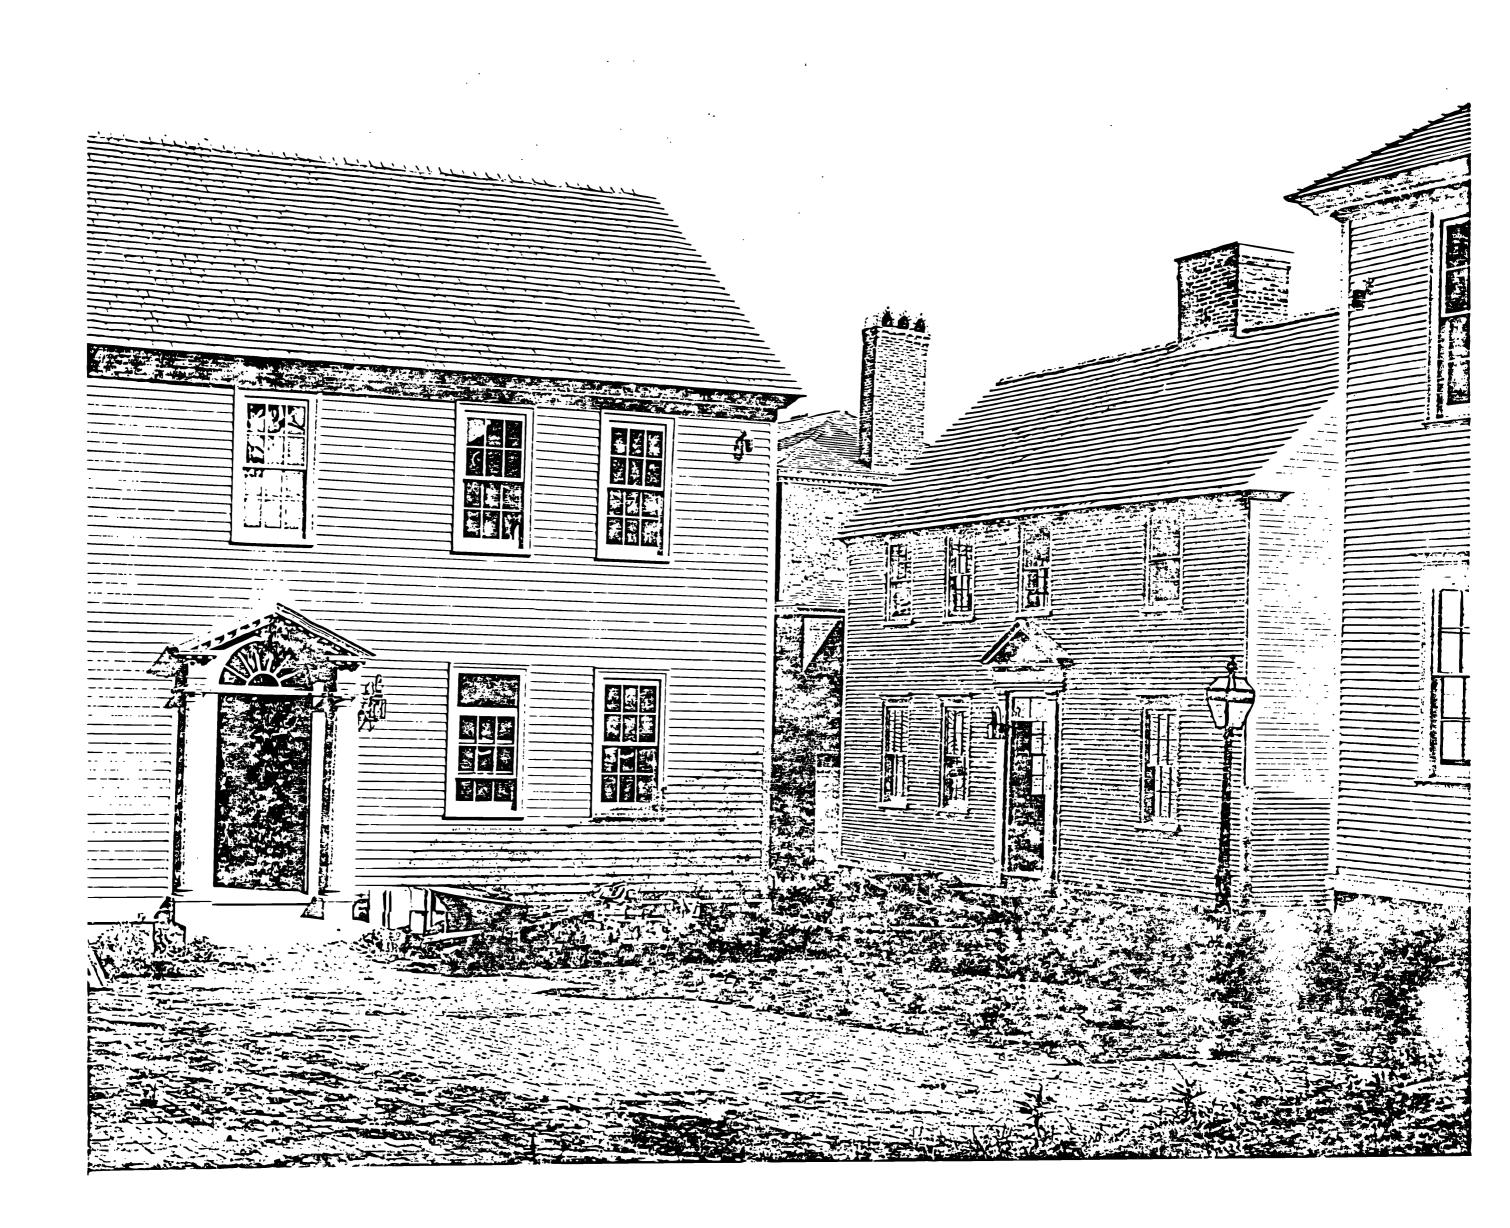

|      |                                 |                                           |  |  |  |
| 25 Vaughan Street                            |                                      | T    | ·                               |                                           |  |  |  |
| 25 Vaughan Street                            |                                      | ST A |                                 | CODE                                      |  |  |  |
| 25 Vaughan Street                            |                                      |      | ew Hampshire<br>NATIONAL REGIST | 33                                        |  |  |  |



•

GP 0 9 0 1 .0 8 7

## **PROPOSED HISTORIC DISTRICT**

VAUGHAN STREET URBAN RENEWAL PROJECT (N.H.-10) PORTSMOUTH, N.H.



Ν

150 FT

0

PH0008001



. FHOTO DALLASS LAN

. . . Phoplin Africa ( Sept) and Geremian. Hand Monne ( Light), taken from a Gerind wordth of the Phoele Hail This way Jonking mothe

Poitsmouth Historic District Portamouth NH By: Jane: L. Garvin 1974

· ·