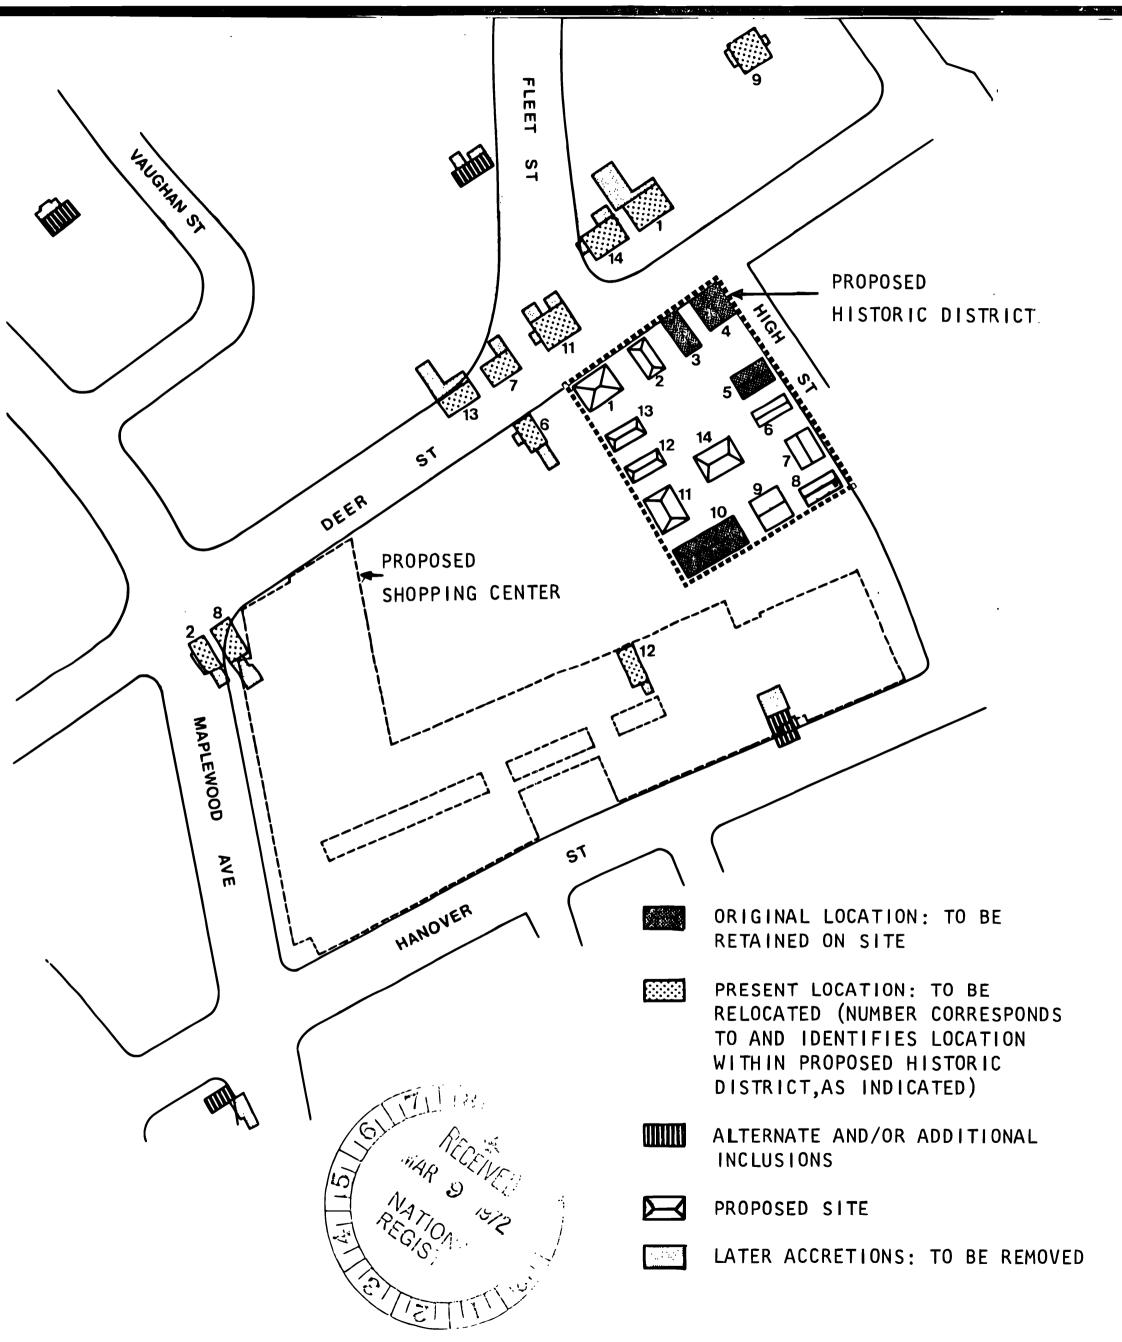

</u>                             |      |                                 |                                           |  |  |  |
| 25 Vaughan Street                            |                                      | T    | ·                               |                                           |  |  |  |
| 25 Vaughan Street                            |                                      | ST A |                                 | CODE                                      |  |  |  |
| 25 Vaughan Street                            |                                      |      | ew Hampshire<br>NATIONAL REGIST | 33                                        |  |  |  |



•

GP 0 9 0 1 .0 8 7

## **PROPOSED HISTORIC DISTRICT**

VAUGHAN STREET URBAN RENEWAL PROJECT (N.H.-10) PORTSMOUTH, N.H.



Ν

150 FT

0

PH0008001



. FHOTO DALLASS LAN

. . . Phoplin Africa ( Sept) and Geremian. Hand Monne ( Light), taken from a Gerind wordth of the Phoele Hail This way Jonking mothe

Poitsmouth Historic District Portamouth NH By: Jane: L. Garvin 1974

· ·