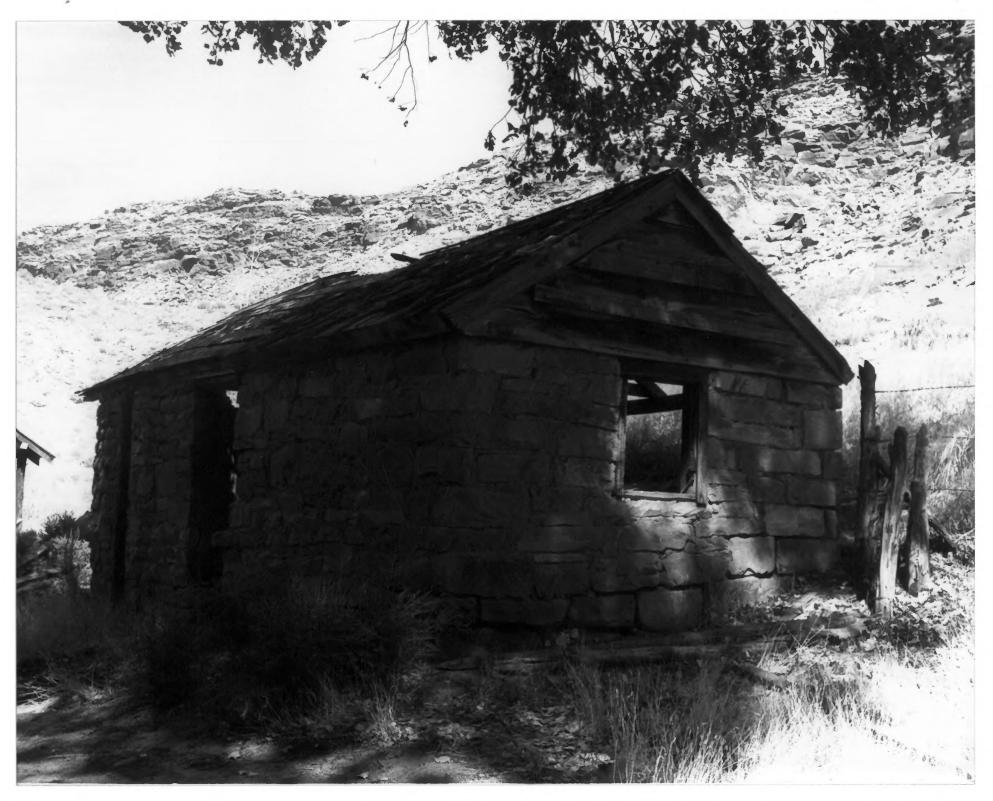

4 of 5 Arthur Taylor House Highway 163 FFR 28 1980 Moab, Grand County, UT photographer: Nancy Taniguchi August 1979 Negative filed at Utah State Historical Society View of smokehouse looking from northwest to southeast