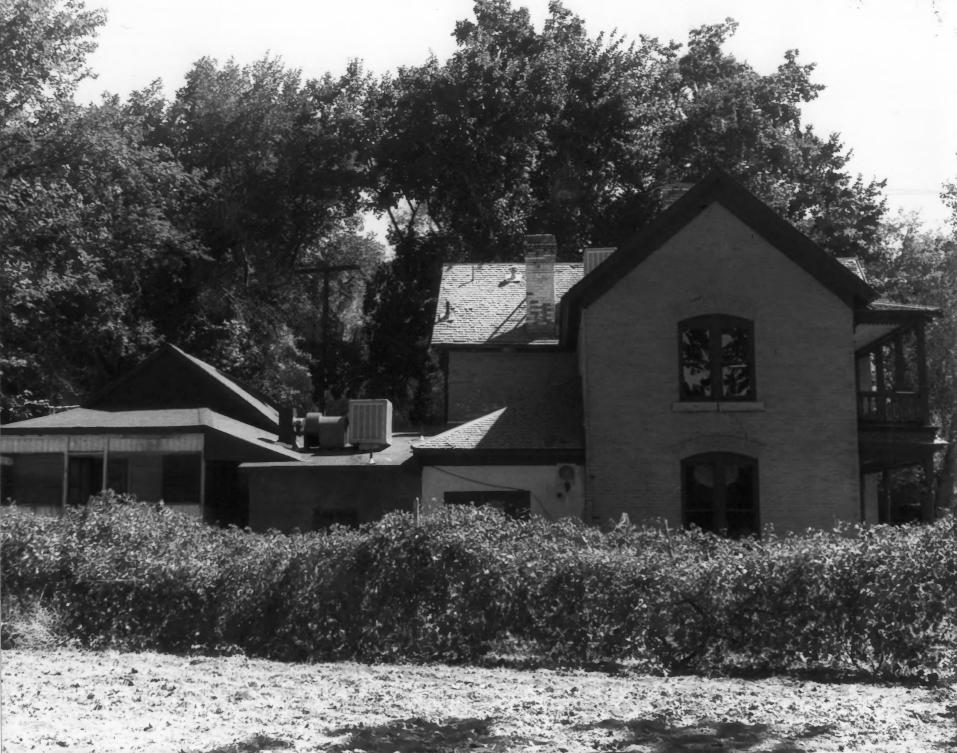

JAN 23 1980

Arthur Taylor House 2 of 5 Highway 163 FEB 28 1980 Moab, Grand County, UT photographer Nancy Taniguchi August 1979 Negative filed at Utah State Historical Society View of west side of house looking from west to east JAN 23 1980