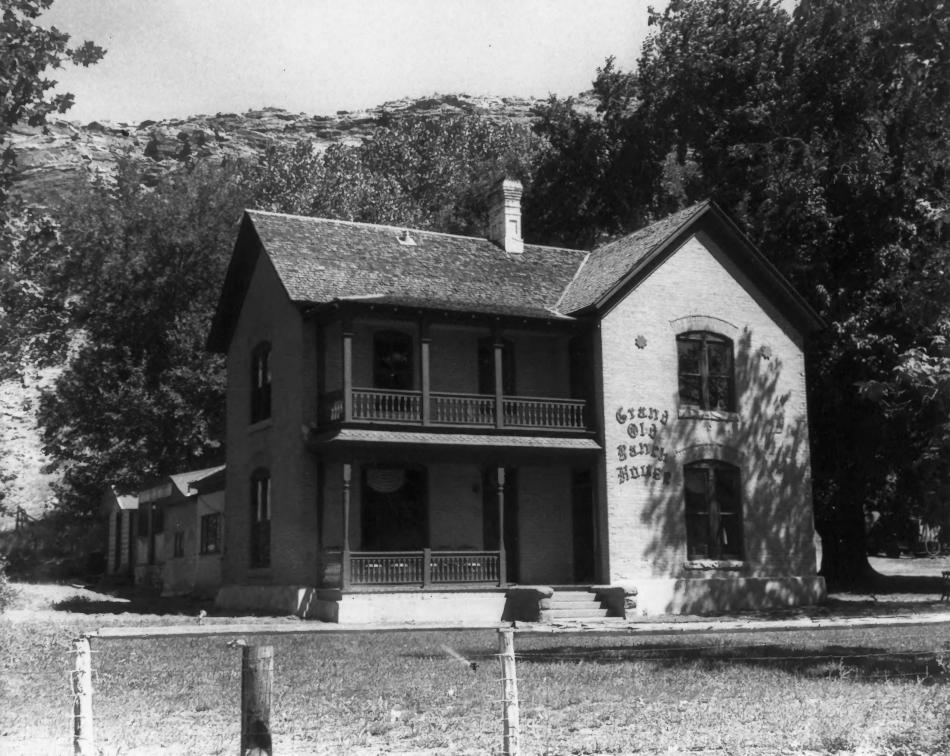

JAN 23 1980

Arthur Taylor House 1 of 5 Highway 163 FEB 28 HOU Moab, Grand County, UT photographer: Nancy Taniguchi August 1979 Negative filed at Utah State Historical Society View of front and west sides of house looking from southwest to northeast