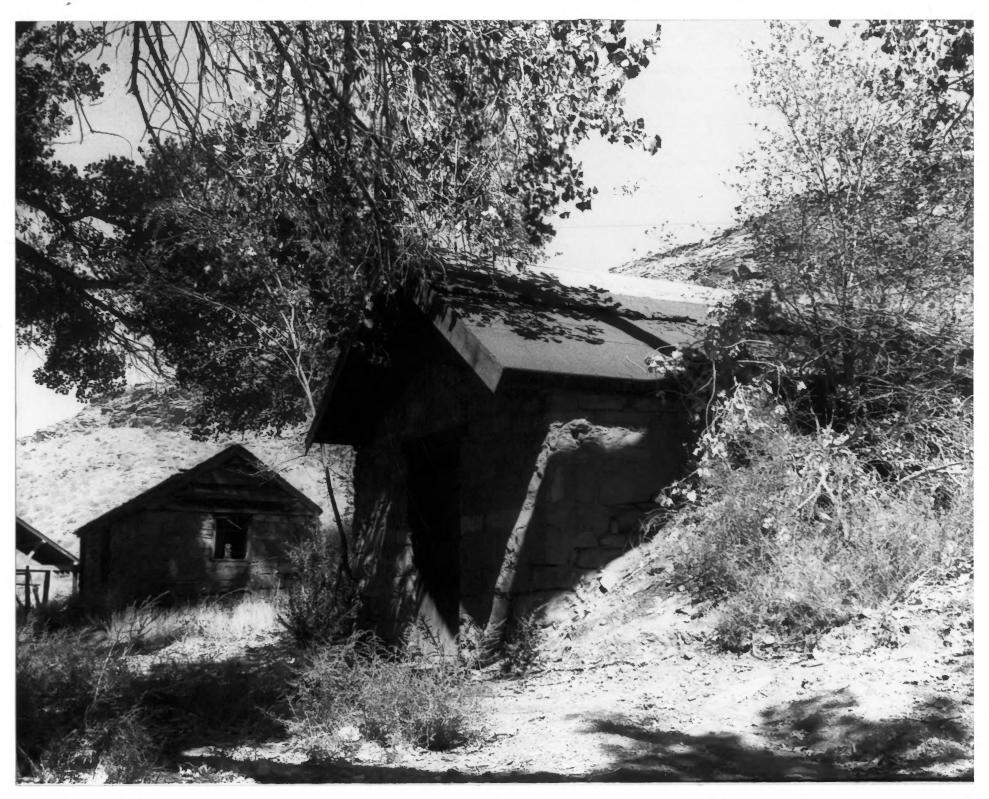

Arthur Taylor House 3 of 5 Highway 163 Moab, Grand County, UT FEB 2 8 1980 photographer Nancy Taniguchi August 1979 Negative filed at Utah State Historical Society

View of ice house (foreground) and stone art building (background) looking from south east to northwest