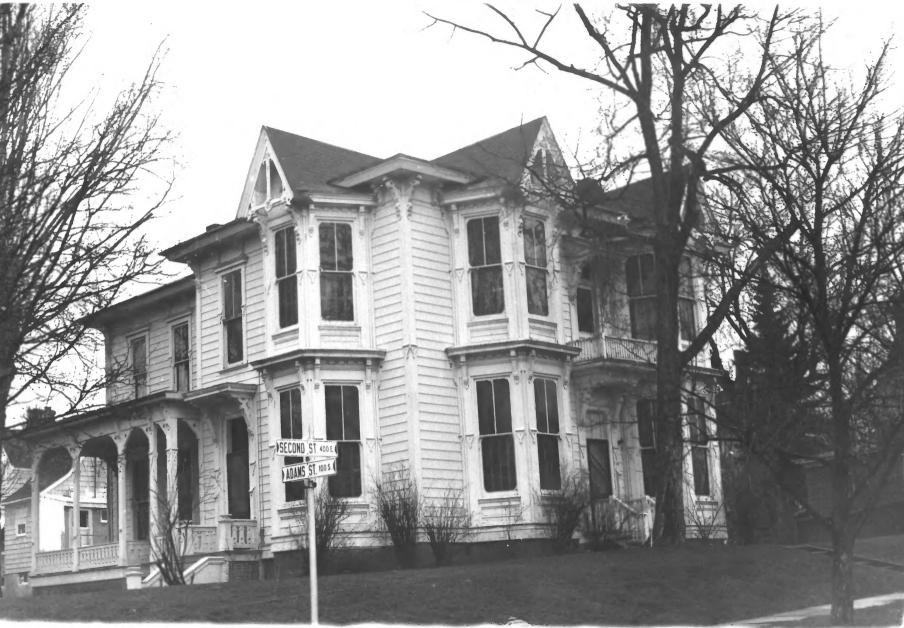

| (Type all entries - attach to or enclose with photograph)      |        | ENTRY   | ENTRY NUMBER |                    |          |
|----------------------------------------------------------------|--------|---------|--------------|--------------------|----------|
|                                                                |        |         | HOA          | 2,2                |          |
| I. NAME<br> соммо <b>№ Г.</b> McConnell House                  |        |         | No.          |                    |          |
| AND/OR HISTORIC:                                               |        |         |              |                    |          |
| 2. LOCATION                                                    |        |         |              |                    |          |
| street and number:<br>110 South Adams Street                   |        |         |              |                    |          |
| CITY OR TOWN: Moscow                                           |        | -       |              |                    |          |
| STATE:                                                         | CODE   | COUNTY: |              |                    | CODE     |
| Idaho                                                          | 16     | Latah   |              |                    | 057      |
| PHOTO REFERENCE                                                |        |         |              | <b>———</b>         |          |
| рното сперіт: Idaho State Historical                           | Societ | У       |              | 111 2/             |          |
| date of photo: 1972                                            |        |         | /6           | <b>A</b>           | 3.       |
| NEGATIVE FILED AT: 610 N. Julia Davis Dr<br>Boise, Idaho 83706 | ive    |         |              | RECEIVE            | II James |
| 4 IDENTIFICATION                                               |        |         |              | SEP 25 1           | 974      |
| DESCRIBE VIEW, DIRECTION, ETC.                                 |        |         | H            | NATION             | NI C     |
| McConnell House, looking nor                                   | theast |         |              | NATIONA<br>REGISTE | R        |
|                                                                |        |         | Y            | 6/1011             |          |
| # 1071                                                         | ***    |         |              | 0.1                |          |