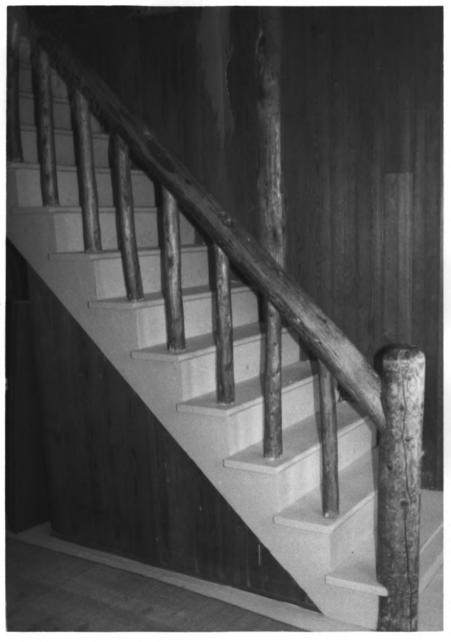

## Rustic railing, dormitory, Sperry Glacier National Park MRA, MT NPS photo by Laura Soullière Harrison