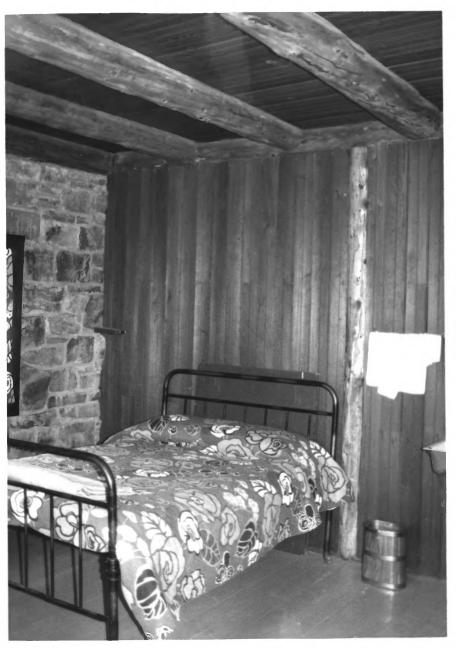

### Dormitory room Sperry Chalet Glacier National Park NPS photo by Laura Soullière Harrison 7/85

# Dining room, Sperry Chalet NPS photo by Laura Soullière Harrison 7/85

Dormitory room, Sperry Chalet Glacier National Park MRA, MY NPS photo by Laura Soullière Harrison