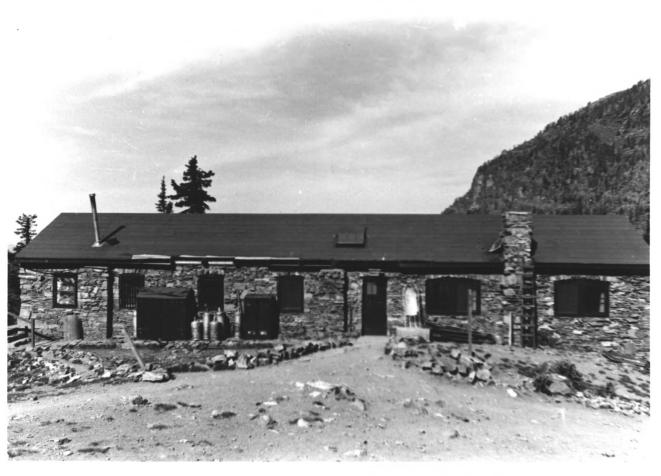

## Dining room/kitchen. Sperry Chalet Glacier National Park NPS photo by Laura Soullière Harrison 7/85

Bear-proofing over kitchen window. Sperry Chalet dining room Glacier National Park NPS photo by Laura Soullière Harrison 7/85

#### Eave detail, dormitory, Sperry Chalet Glacier National Park NPS photo by Laura Soullière Harrison 7/85

Kitchen and dining room, Sperry Chalet. north and east elevations Glacier National Park NPS photo by Laura Soullière Harrison 7/85