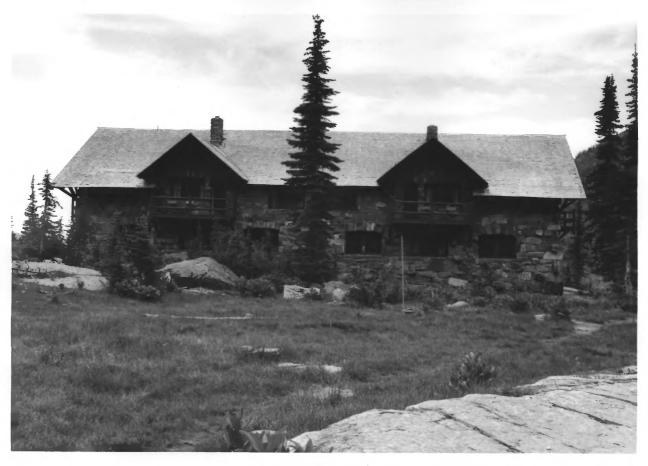

# Sperry Chalet dormitory Glacier National Park MRA, WT NPS photo by Laura Soullière Harrison 7/85