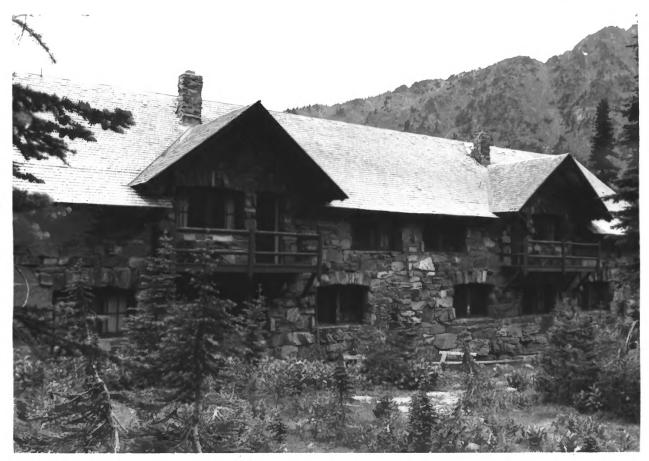

# Sperry Chalet dormitory, north and east elevations

Glacier National Park MLA MT NPS photo by Laura Soullière Harrison 7/85

#### Eave detail, dormitory, Sperry Chalet Glacier National Park NPS photo by Laura Soullière Harrison 7/85

Kitchen and dining room, Sperry Chalet. north and east elevations Glacier National Park NPS photo by Laura Soullière Harrison 7/85