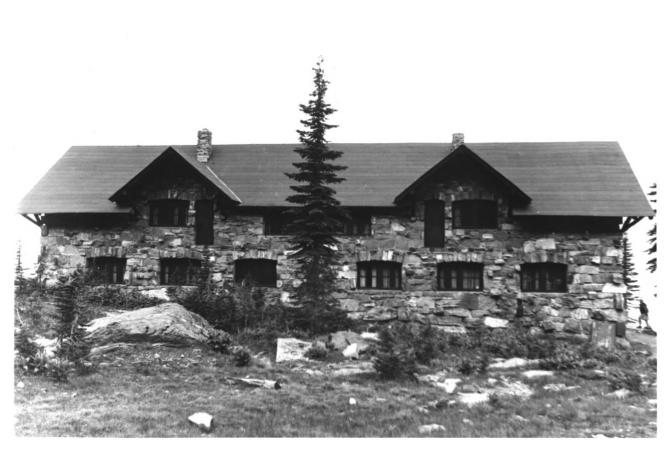

### Sperry Chalet dormitory, east elevation Glacier National Park NPS photo by Laura Soullière Harrison 7/85

Sperry Chalet dormitory with Great Northern Railway logo in galbe end Glacier National Park Mt. MT NPS photo by Laura Soullière Harrison 7/85

| Sperry Chalet dormitory, east elevation    |
|--------------------------------------------|
| Glacier National Park MRA MT               |
| NPS photo by Laura Soullière Harrison 7/85 |