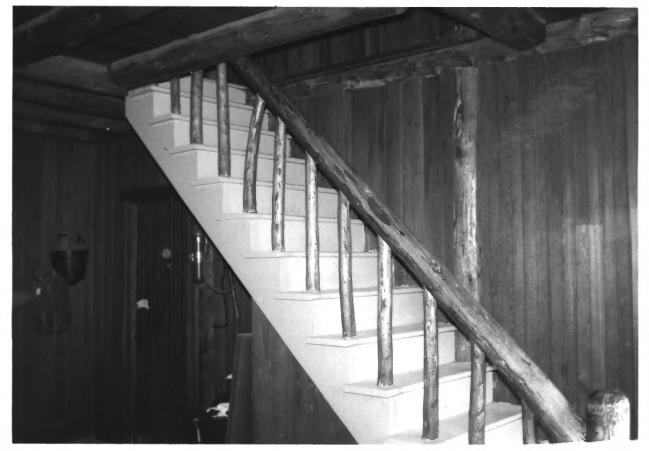

Stairway to second floor. dormitory. Sperry Chalet Glacier National Park MRA, MT NPS Photo by Laura Soullière Harrison 7/85