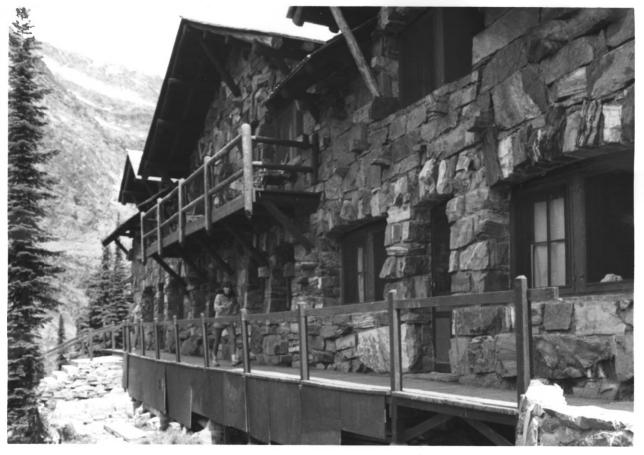

### Sperry Chalet dormitory, east elevation Glacier National Park NPS photo by Laura Soullière Harrison 7/85

Sperry Chalet dormitory with Great Northern Railway logo in galbe end Glacier National Park Mt. MT NPS photo by Laura Soullière Harrison 7/85

| Sperry Chalet dormitory, east elevation    |
|--------------------------------------------|
| Glacier National Park MRA MT               |
| NPS photo by Laura Soullière Harrison 7/85 |