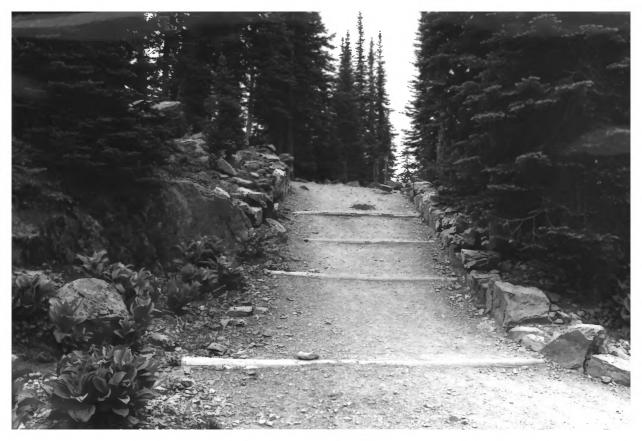

### Trail. vicinity Sperry Chalet Glacier National Park MUA MY NPS Photo by Laura Soullière Harrison 7/85