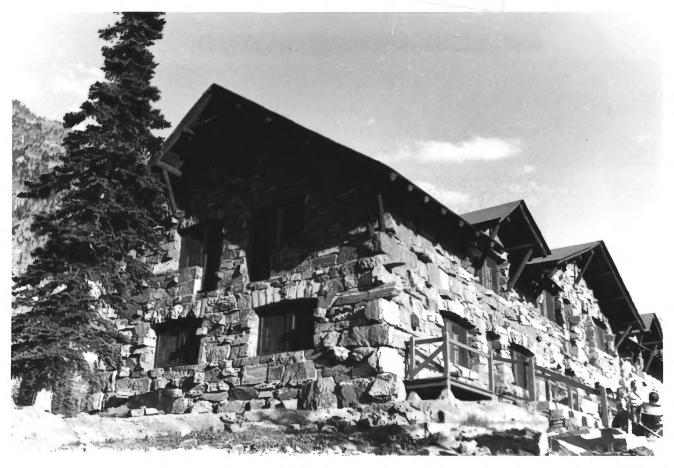

# Sperry Chalet dormitory, south and east elevations

### Sperry Chalet dormitory, south and east elevations Glacier National Park MEA, MT NPS photo by Laura Soullière Harrison 7.85

Dormitory, Sperry Chalet Glacier National Park NPS Photo by Laura Soullière Harrison 7/85