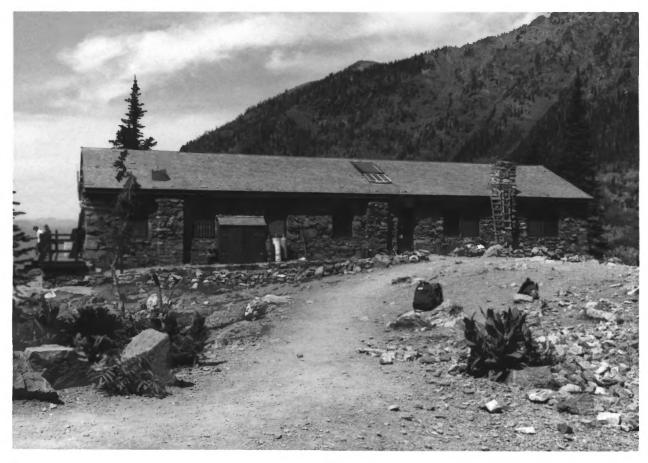

## Dining room/kitchen. Sperry Chalet Glacier National Park NPS photo by Laura Soullière Harrison 7/85

Bear-proofing over kitchen window. Sperry Chalet dining room Glacier National Park NPS photo by Laura Soullière Harrison 7/85

#### Eave detail, dormitory, Sperry Chalet Glacier National Park NPS photo by Laura Soullière Harrison 7/85

Kitchen and dining room, Sperry Chalet. north and east elevations Glacier National Park NPS photo by Laura Soullière Harrison 7/85