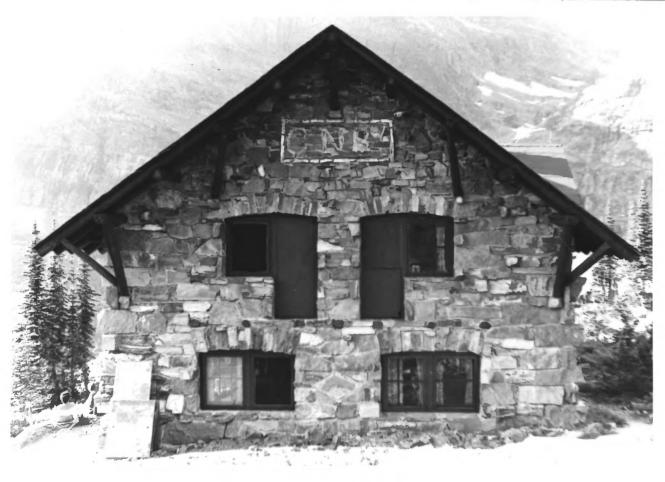

Sperry Chalet dormitory with Great Northern Railway logo in gable end Glacier National Park NPS photo by Laura Soullière Harrison 7/85