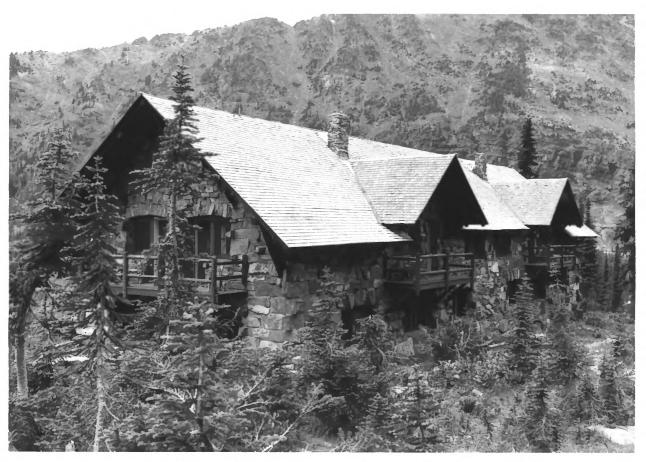

# Sperry Chalet dormitory, south and east elevations

### Sperry Chalet dormitory, south and east elevations Glacier National Park MEA, MT NPS photo by Laura Soullière Harrison 7.85

Dormitory, Sperry Chalet Glacier National Park NPS Photo by Laura Soullière Harrison 7/85