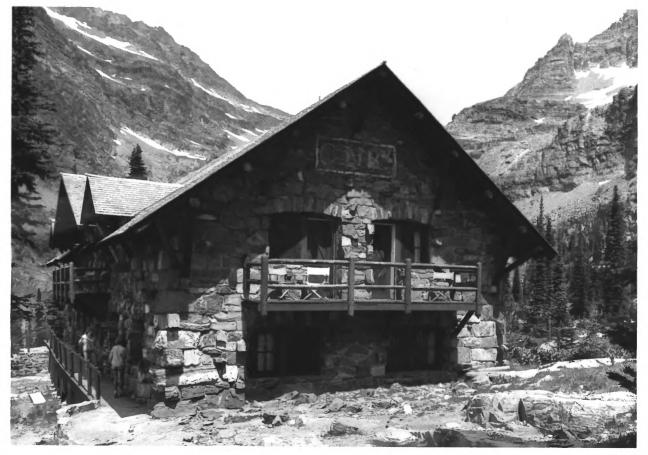

# Sperry Chalet dormitory, south and east elevations

#### Glacier National Park NPS photo by Laura Soullière Harrison 7/85