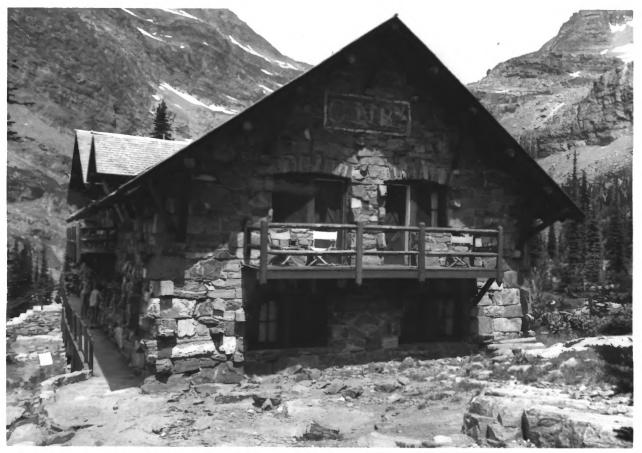

### Sperry Chalet dormitory, south and east elevations Glacier National Park MEA, MT NPS photo by Laura Soullière Harrison 7.85

Dormitory, Sperry Chalet Glacier National Park NPS Photo by Laura Soullière Harrison 7/85