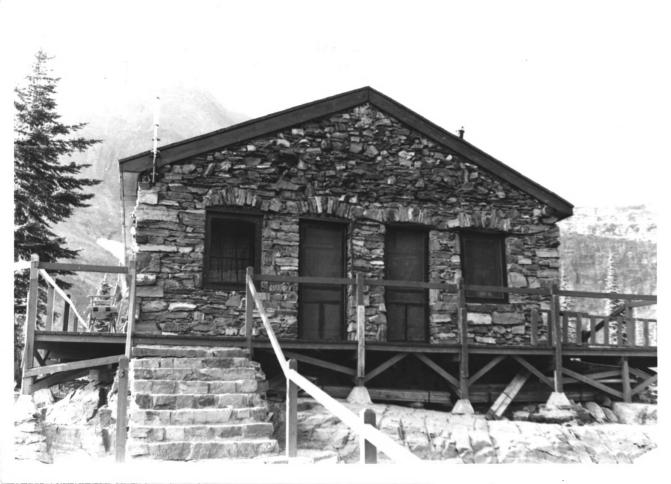

AUG 2 1977

NAME: DORMITORY (BLDG. #796) - SPERRY CHALETS LOCATION: GLACIER NATIONAL PARK **PHOTOGRAPHER: LANCE WILLIAMS** DATE: JULY 1975 NEGATIVE: NATIONAL PARK SERVICE ROCKY MOUNTAIN REGIONAL OFFICE PHOTO NUMBER: 3 MAY 2 0 1977 DESCRIPTION: END VIEW Flathead County, Montana AUG 2 1977