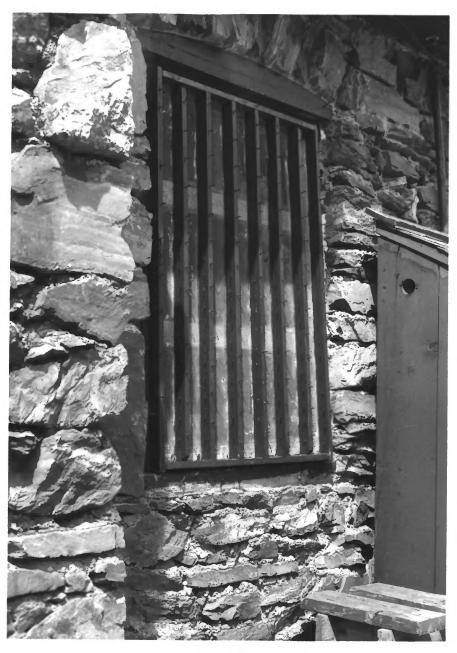

## Dining room/kitchen. Sperry Chalet Glacier National Park NPS photo by Laura Soullière Harrison 7/85

Bear-proofing over kitchen window. Sperry Chalet dining room Glacier National Park NPS photo by Laura Soullière Harrison 7/85