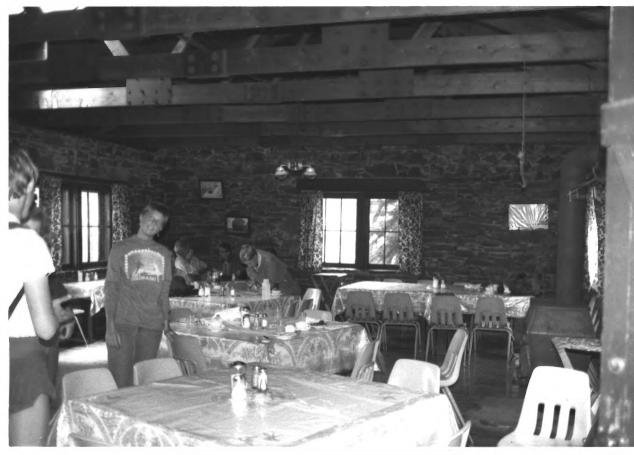

#### Dining room, Sperry Chalet Glacier National Park MRA, MT NPS photo by Laura Soullière Harrison 7/85

# Dining room, Sperry Chalet NPS photo by Laura Soullière Harrison 7/85

Dormitory room, Sperry Chalet Glacier National Park MRA, MY NPS photo by Laura Soullière Harrison