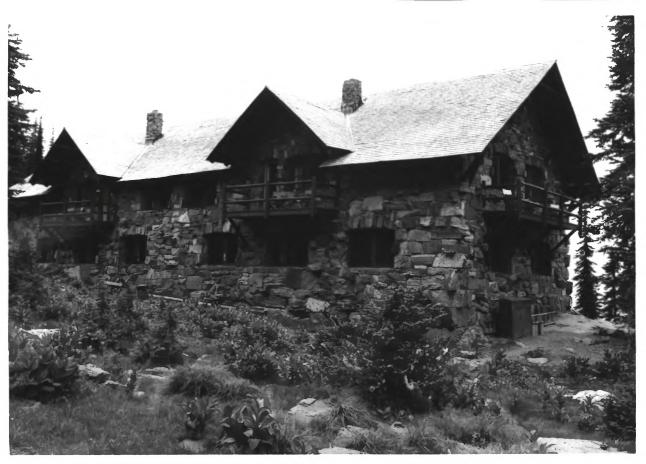

# Sperry Chalet dormitory, south and east elevations

### Sperry Chalet dormitory, south and east elevations Glacier National Park MEA, MT NPS photo by Laura Soullière Harrison 7.85

Dormitory, Sperry Chalet Glacier National Park NPS Photo by Laura Soullière Harrison 7/85

# Sperry Chalet dormitory, north and east elevations

Glacier National Park MLA MT NPS photo by Laura Soullière Harrison 7/85