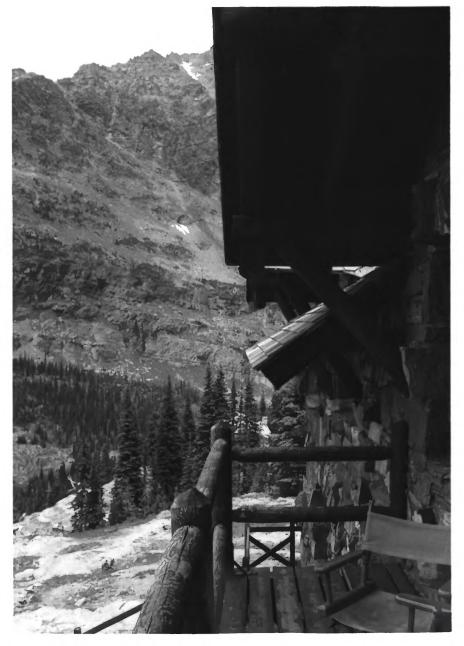

## Porch and eave details, Sperry Chalet dormitory Glacier National Park MIAMT NPS photo by Laura Soullière Harrison