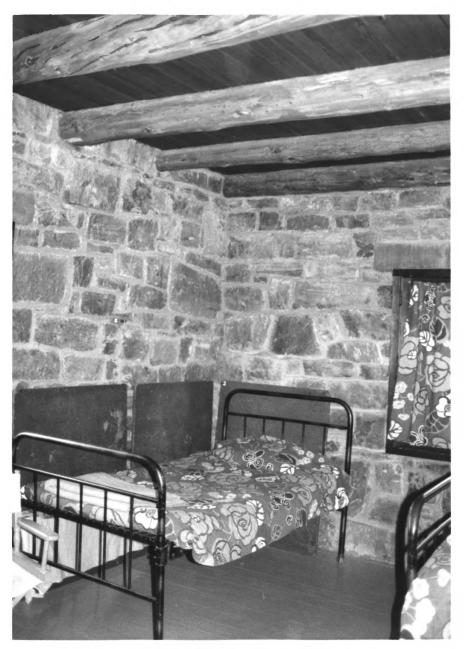

### Dormitory room Sperry Chalet Glacier National Park NPS photo by Laura Soullière Harrison 7/85