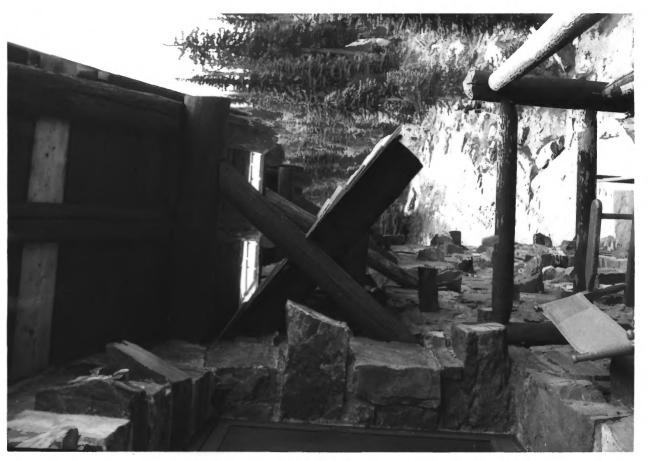

#### Eave detail, dormitory, Sperry Chalet Glacier National Park NPS photo by Laura Soullière Harrison 7/85

Kitchen and dining room, Sperry Chalet. north and east elevations Glacier National Park NPS photo by Laura Soullière Harrison 7/85