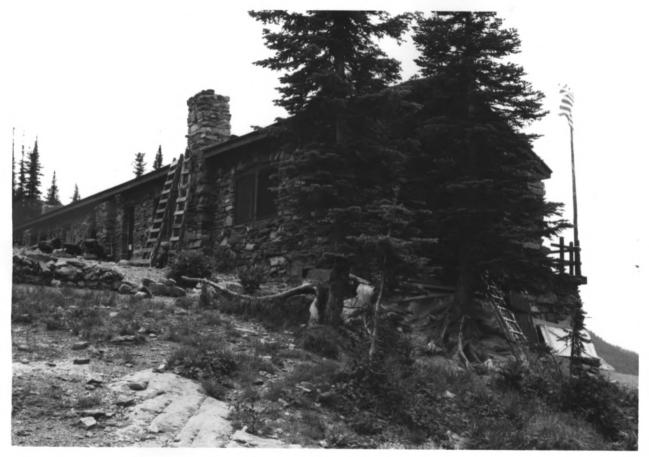

### Sperry Chalet dormitory, east elevation Glacier National Park NPS photo by Laura Soullière Harrison 7/85

Sperry Chalet dormitory with Great Northern Railway logo in galbe end Glacier National Park Mt. MT NPS photo by Laura Soullière Harrison 7/85

### Sperry Chalet dormitory, south and east elevations Glacier National Park MEA, MT NPS photo by Laura Soullière Harrison 7.85

Dormitory, Sperry Chalet Glacier National Park NPS Photo by Laura Soullière Harrison 7/85

| Sperry Chalet dormitory, east elevation    |
|--------------------------------------------|
| Glacier National Park MRA MT               |
| NPS photo by Laura Soullière Harrison 7/85 |