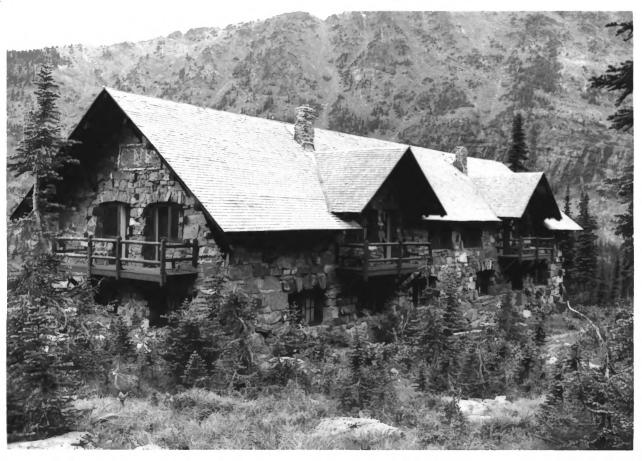

### Sperry Chalet dormitory, east elevation Glacier National Park NPS photo by Laura Soullière Harrison 7/85

Sperry Chalet dormitory with Great Northern Railway logo in galbe end Glacier National Park Mt. MT NPS photo by Laura Soullière Harrison 7/85

| Sperry Chalet dormitory, east elevation    |
|--------------------------------------------|
| Glacier National Park MRA MT               |
| NPS photo by Laura Soullière Harrison 7/85 |