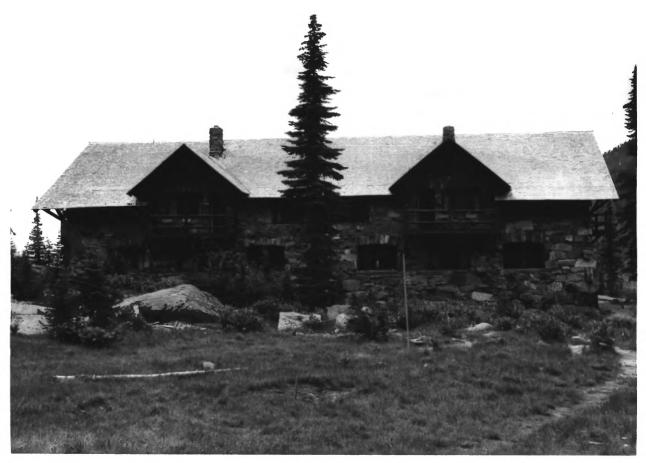

NAME: DORMITORY (BLDG. #796) - SPERRY CHALETS LOCATION: GLACIER NATIONAL PARK PHOTOGRAPHER: LANCE WILLIAMS DATE: JULY 1975 NEGATIVE: NATIONAL PARK SERVICE ROCKY MOUNTAIN REGIONAL OFFICE DESCRIPTION: REAR PHOTO NUMBER: 295 Flathead County Mar of Montoner MAY 2 0 1977