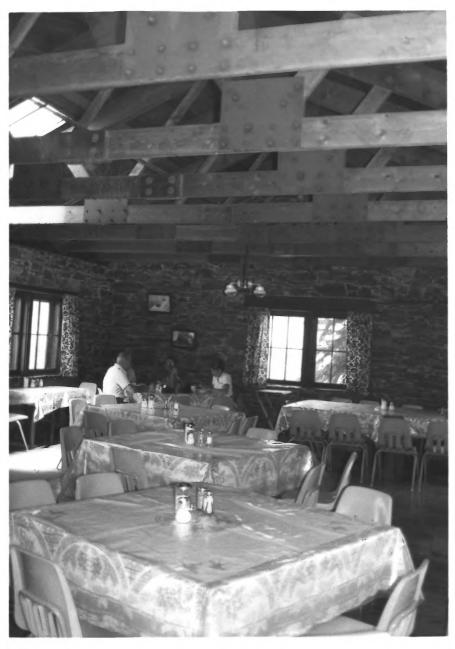

## Dining room/kitchen. Sperry Chalet Glacier National Park NPS photo by Laura Soullière Harrison 7/85

Bear-proofing over kitchen window. Sperry Chalet dining room Glacier National Park NPS photo by Laura Soullière Harrison 7/85

#### Dining room, Sperry Chalet Glacier National Park MRA, MT NPS photo by Laura Soullière Harrison 7/85

# Dining room, Sperry Chalet NPS photo by Laura Soullière Harrison 7/85

Dormitory room, Sperry Chalet Glacier National Park MRA, MY NPS photo by Laura Soullière Harrison