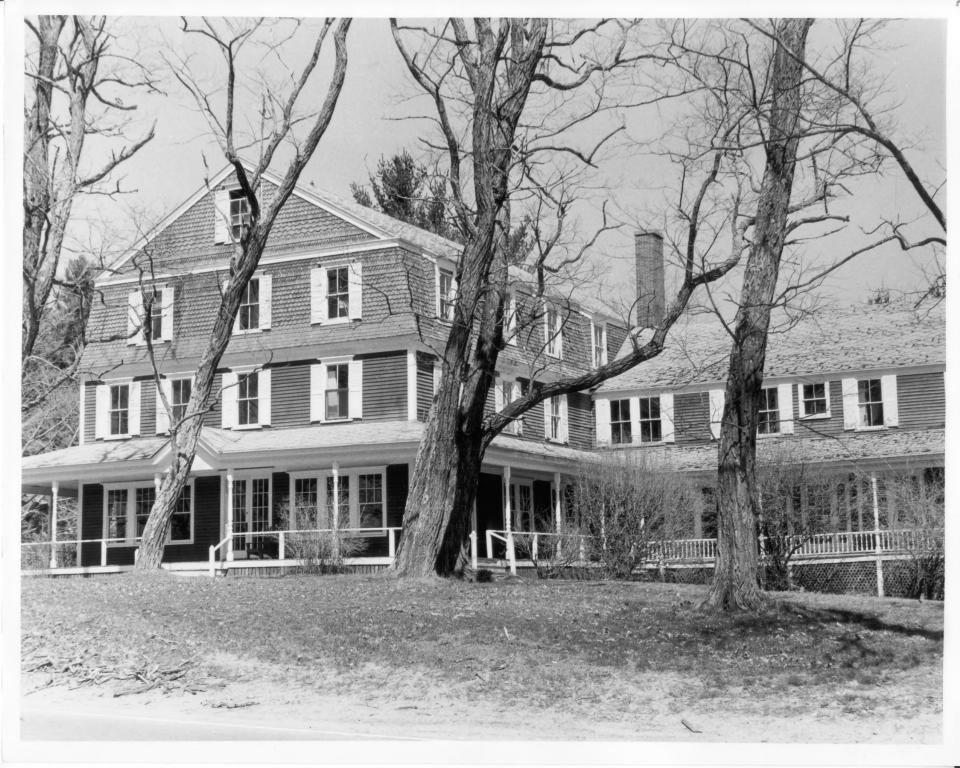

## NATIONAL REGISTER OF HISTORIC PLACES PROPERTY PHOTOGRAPH FORM: NEW HAMPSHIRE

| Historic Name:<br>Common Name:<br>NR District:<br>Address:<br>City/Town/State:<br>Photographer: | Holderness Inn, Central House<br>Holderness Inn<br>N/A<br>Route 3<br>Holderness, New Hampshire<br>David L. Kent |
|-------------------------------------------------------------------------------------------------|-----------------------------------------------------------------------------------------------------------------|
| Negative with:                                                                                  | Lakes Region Planning Commission                                                                                |
| Description:                                                                                    | Main Street, Meredith, New Hampshire                                                                            |
|                                                                                                 | South and east facades of main block, south facade of wing                                                      |
| Photographer facing N                                                                           | NEESES W WNW Photo Date: $4/84$ Photo Number <sub>2</sub> of <sub>3</sub>                                       |