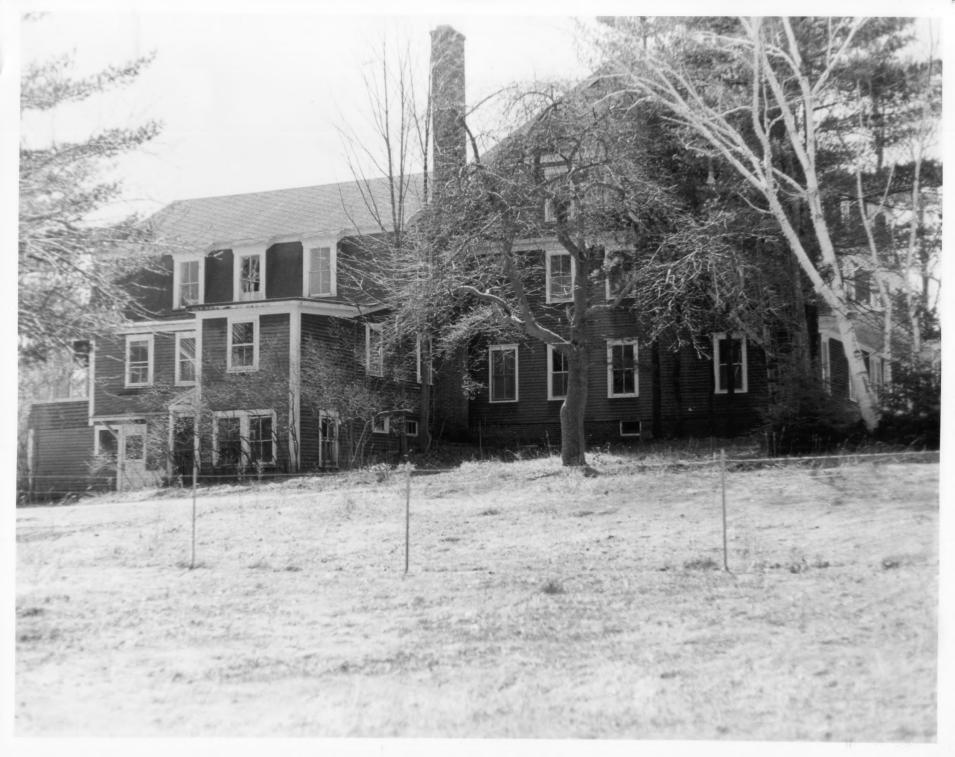

## NATIONAL REGISTER OF HISTORIC PLACES PROPERTY PHOTOGRAPH FORM: NEW HAMPSHI

| Historic Name:                                                                | IN TO TO THE PORM: NEW HAMPSHIRE                                                                                |
|-------------------------------------------------------------------------------|-----------------------------------------------------------------------------------------------------------------|
| Common Name:<br>NR District:<br>Address:<br>City/Town/State:<br>Photographer: | Holderness Inn, Central House<br>Holderness Inn<br>N/A<br>Route 3<br>Holderness, New Hampshire<br>David L. Kent |
| Negative with:                                                                | Lakes Region Planning Commission                                                                                |
| Description:                                                                  | Augustice, Meredith, New Hampshire                                                                              |
|                                                                               | North and west facades of wing and addition on loft                                                             |