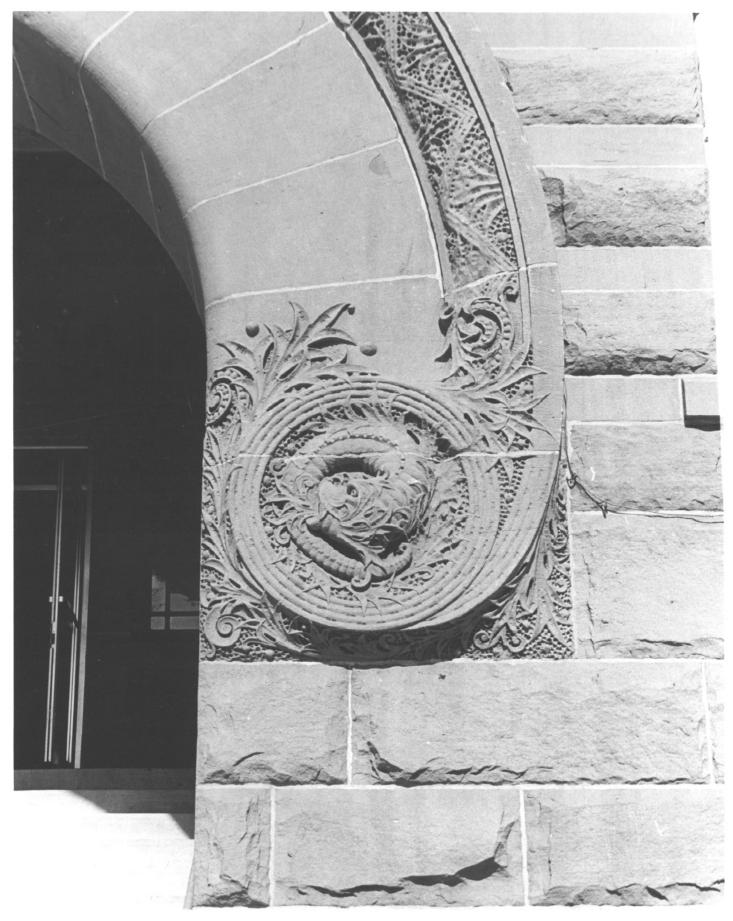

NOV 27 1918

WEILS COUNTY Wells County Courthouse Bluffton, Indiana Photo 7: Serpentine decoration, springline of entrance arch, east elevation Photo by Craig Leonard 1978

Negative at 123 E. Wabash Street Blufftons Indiana