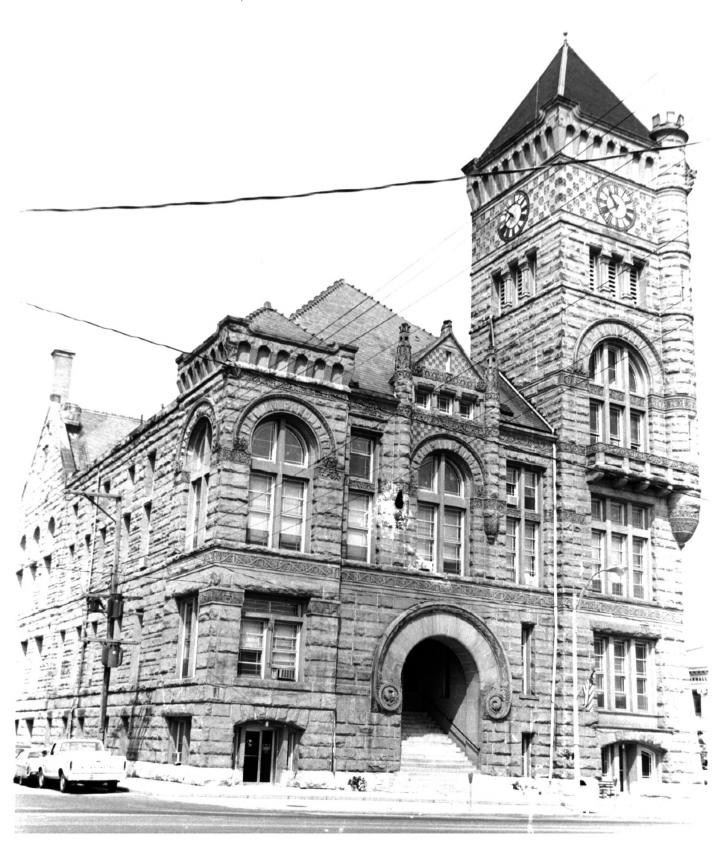

Photo by Craig Leonard 1978 Negative at 123 E. Wabash Street Bluffton, Indiana

NOV 2 7 1978

JAN 1 5 1979

Wells County Courthouse WEILS COUNTY Bluffton, Indiana Photo 5: Termination of the stringcourse above the main level on the west elevation JAN 1 5 1979 Photo by Craig Leonard 1978