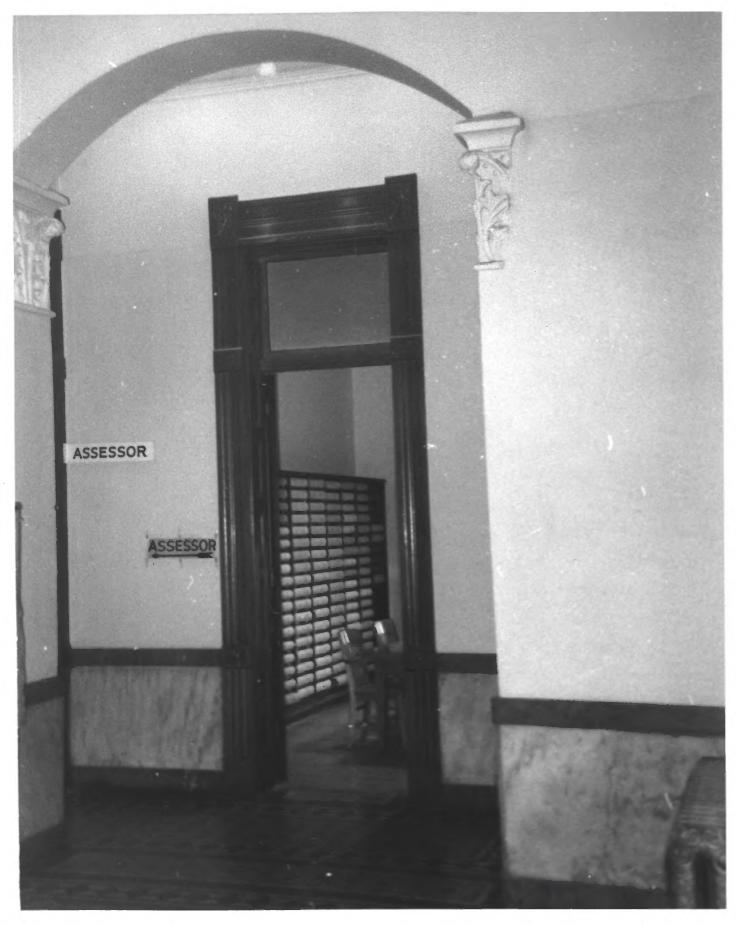

Wells County Courthouse Bluffton, Indiana

Photo 8: View of hallway, west and of main level

JAN 15 1979

Photo by Craig Leonard

Negative at 123 E. Wabash Street Bluffton, Indiana

Wells County Courthouse WELLS County
Bluffton, Indiana