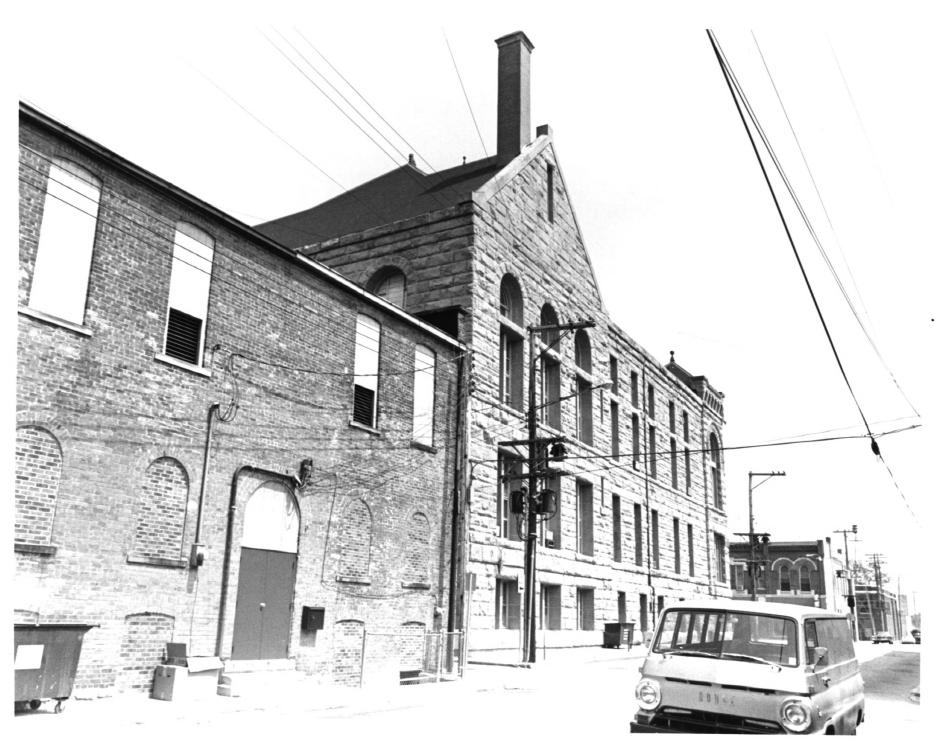

Wells County Courthouse WEIS County
Bluffton, Indiana

Photo 4: General view from the southeast

JAN 15 1979

Negative at 123 E. Wabash Street Bluffton, Indiana
NOV 271978

Photo by Craig Leonard

1978

Wells County Courthouse
Bluffton, Indiana
Photo 4 4-A
Rear elevation from the southwest