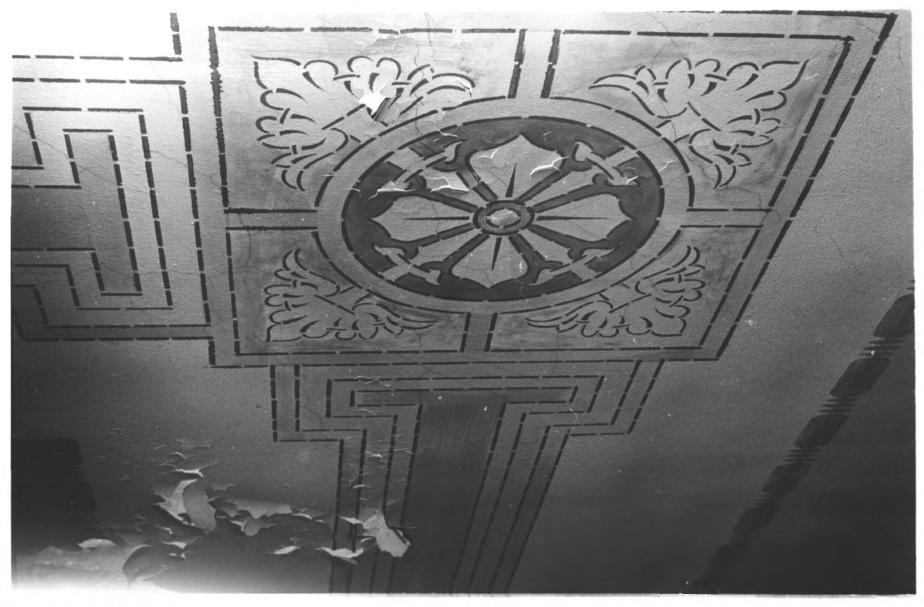

Photo 9: Tile pattern, "crypt" in main

level hallway crossing

Photo by Craig Leonard

Negative at 123 E. Wabash Street Bluffton, Indiana

WEILS COUNTY Wells County Courthouse Bluffton, Indiana Photo 10: Detail of stencilled rosette, original courtroom ceiling JAN 1 5 1979 Photo by Craig Leonard 1978 Negative at 123 E. Wabash Street Bluffton, Indiana