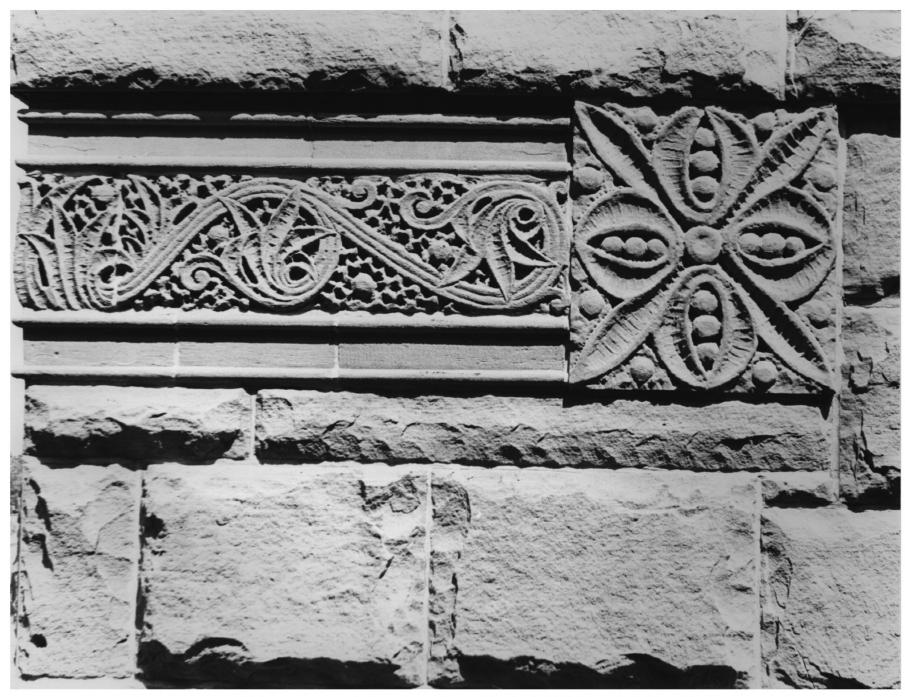

Photo by Craig Leonard 1978 Negative at 123 E. Wabash Street Bluffton, Indiana

NOV 2 7 1978

JAN 1 5 1979

Wells County Courthouse WEILS COUNTY Bluffton, Indiana Photo 5: Termination of the stringcourse above the main level on the west elevation JAN 1 5 1979 Photo by Craig Leonard 1978