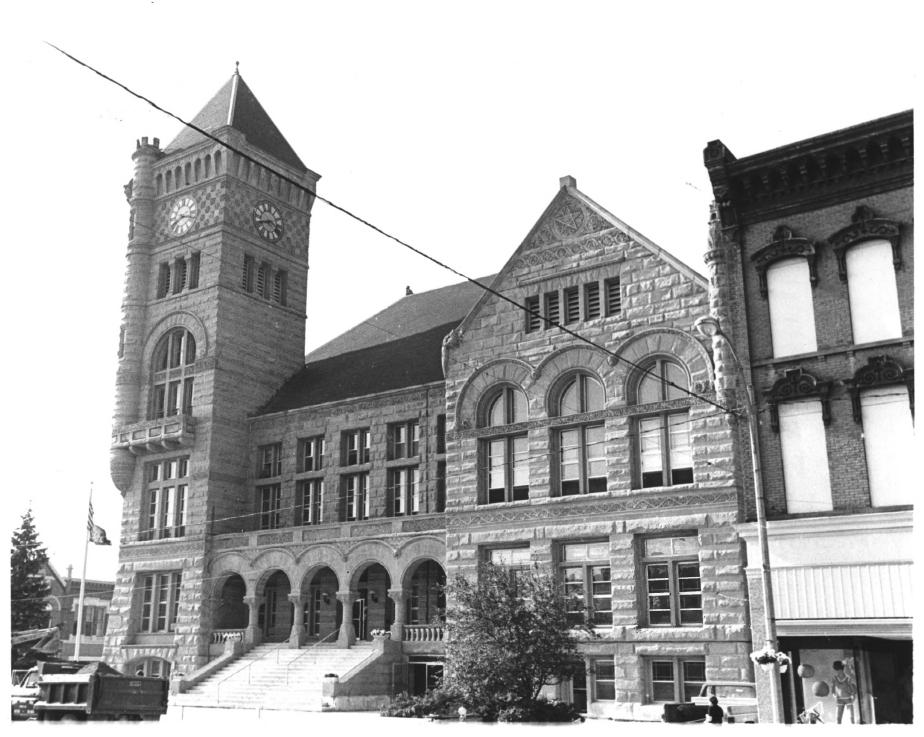

Wells County Courthouse WEIS County
Bluffton, Indiana

Photo 4: General view from the southeast

JAN 15 1979

Negative at 123 E. Wabash Street Bluffton, Indiana
NOV 271978

Photo by Craig Leonard

1978

Wells County Courthouse
Bluffton, Indiana
Photo 4 4-A
Rear elevation from the southwest