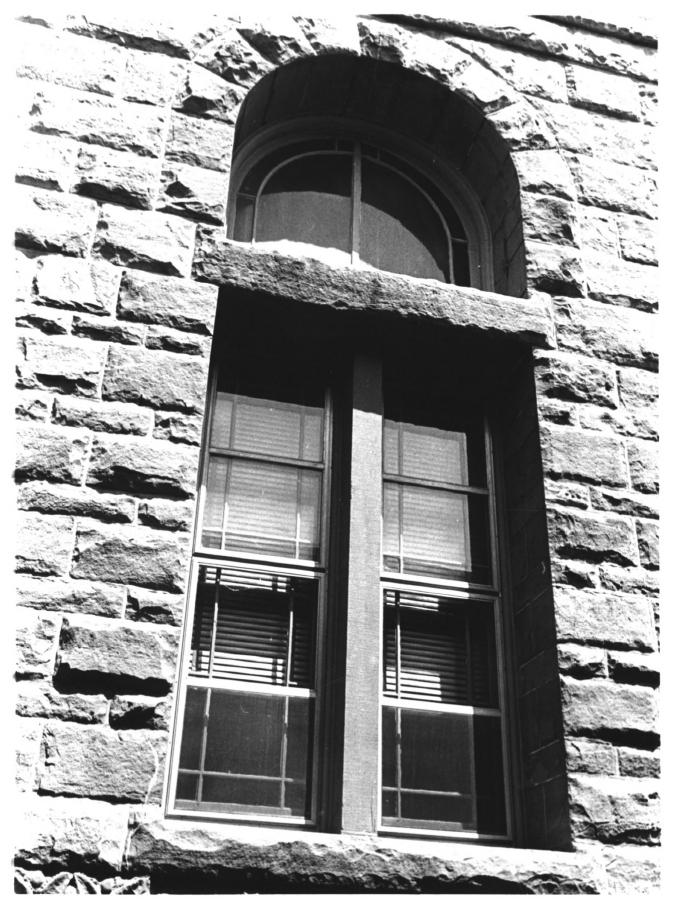

Negative at 123 E. Wabash Street Bluffton, Indiana

Wells County Courthouse WELLS COUNTY Bluffton, Indiana Photo 6: Typical third floor window, west elevation (courtroom) JAN 1 5 1979 Photo by Craig Leonard 1978 Negative at 123 E. Wabash Street Bluffton, Indiana