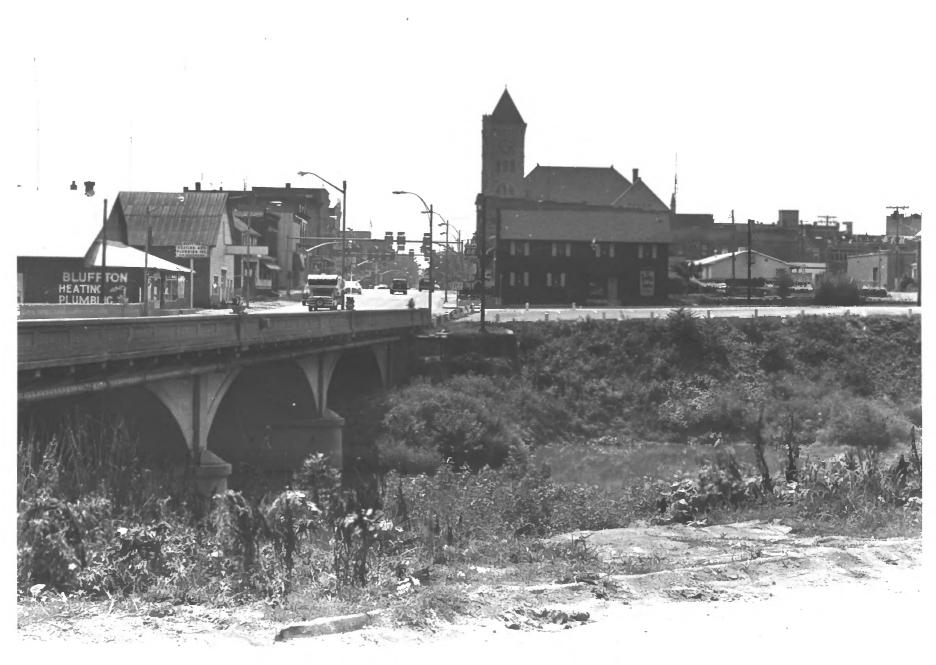

Wells County Courthouse WElls County Bluffton, Indiana

Photo 1: General view of Bluffton from the north

Photo by Craig Leonard 1978 Negative at 123 E. Wabash Street Bluffton, Indiana NOV 2 7 1978

Wells County Courthouse WEILS County Bluffton, Indiana Photo 2: General view from the northeast JAN 1 5 1979 Photo by Craig Leonard