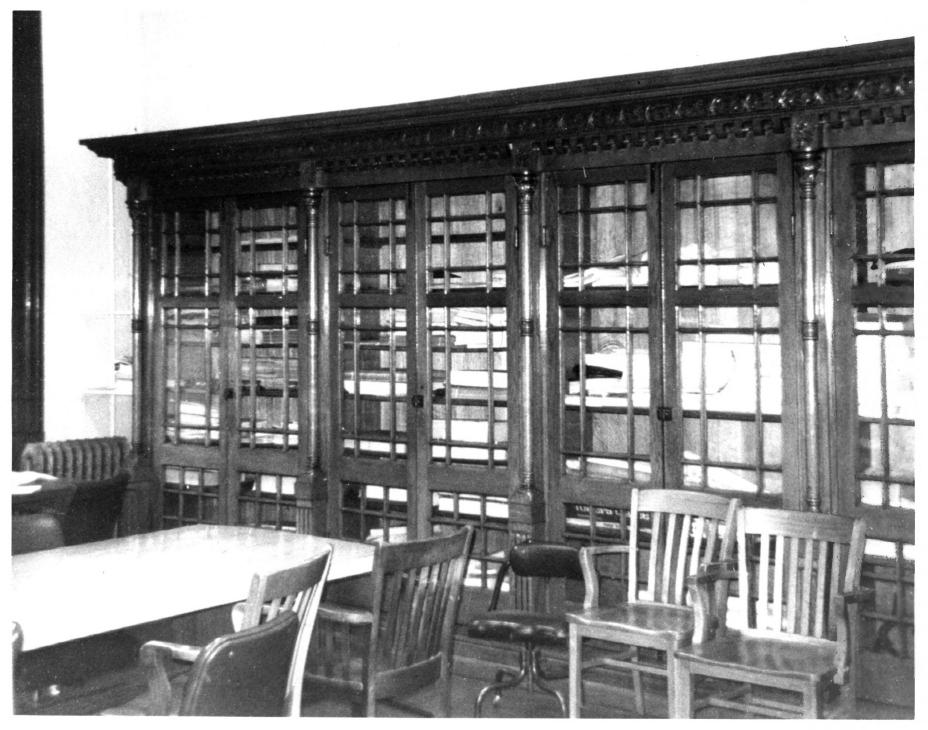

NOV 2 7 1978

Wells County Courthouse
Bluffton, Indiana

Photo 11: Original cabinetry of the main
level's offices: recorder's
office

Photo by Craig Leonard 1978 Negative at 123 E. Wabash Street Bluffton, Indiana NOV 2 7 1978