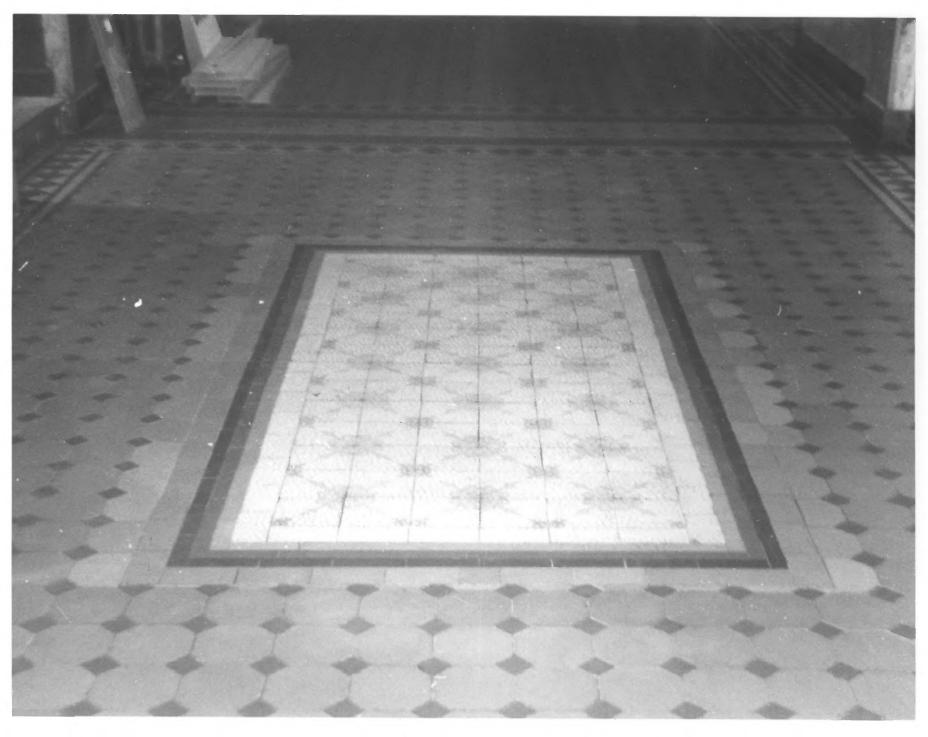

Photo 9: Tile pattern, "crypt" in main

level hallway crossing

Photo by Craig Leonard

Negative at 123 E. Wabash Street Bluffton, Indiana

WEILS COUNTY Wells County Courthouse Bluffton, Indiana Photo 10: Detail of stencilled rosette, original courtroom ceiling JAN 1 5 1979 Photo by Craig Leonard 1978 Negative at 123 E. Wabash Street Bluffton, Indiana