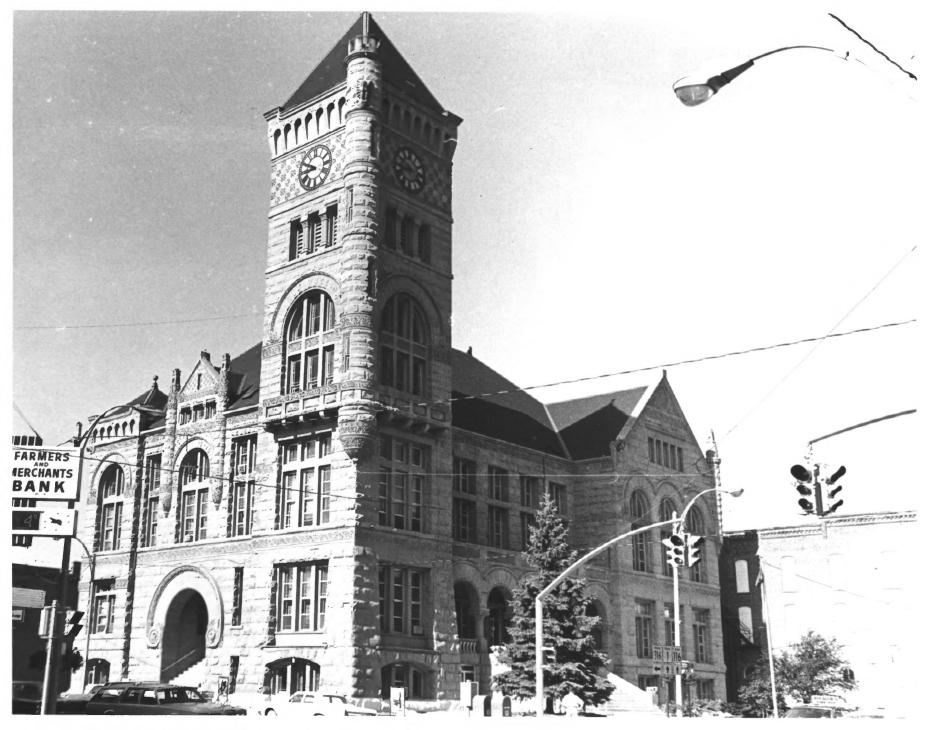

Bluffton, Indiana
NOV 2 7 1978

Negative at 123 E. Wabash Street

1978

Wells County Courthouse WELLS County
Bluffton, Indiana

Photo 3: General view, north elevation

JAN 15 1979

NOV 2 7 1978

Photo by Craig Leonard 1978 Negative at 123 E. Wabash Street Bluffton, Indiana