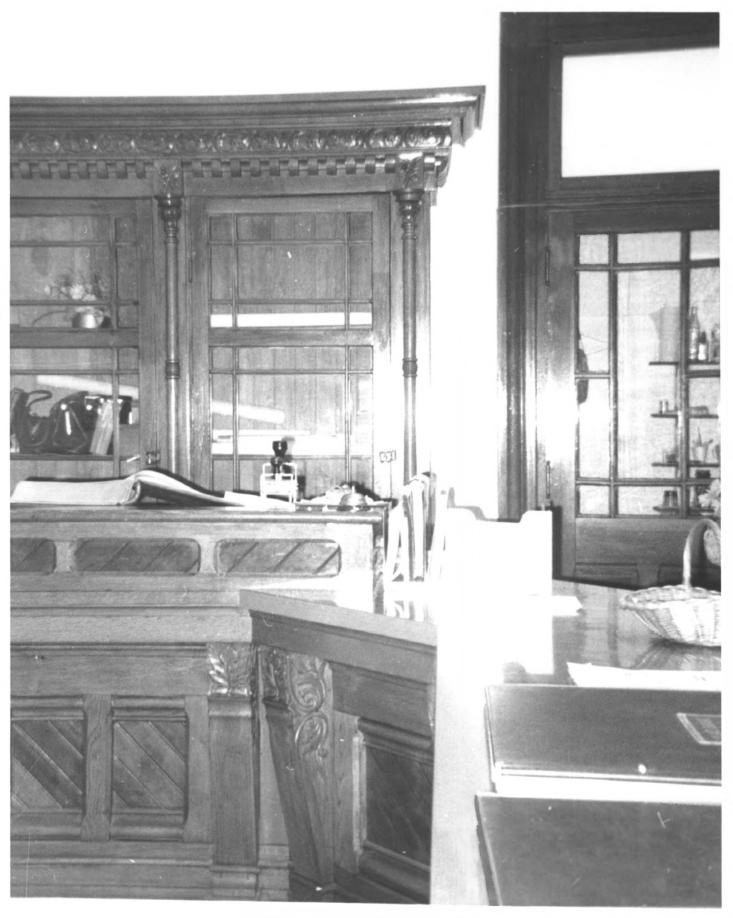

NOV 2 7 1978

Wells County Courthouse
Bluffton, Indiana

Photo 11: Original cabinetry of the main
level's offices: recorder's
office

Photo by Craig Leonard 1978 Negative at 123 E. Wabash Street Bluffton, Indiana NOV 2 7 1978