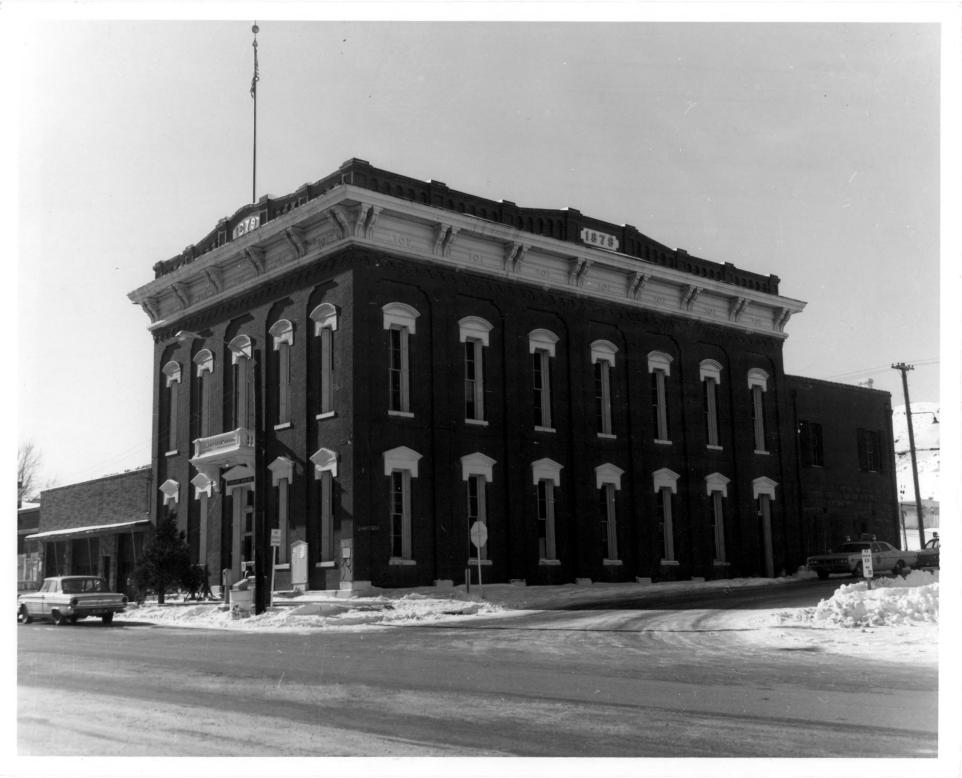

| c | common: Eureka                                    |         |           |                 |             |                   |      |
|---|---------------------------------------------------|---------|-----------|-----------------|-------------|-------------------|------|
| A | ND/ORHISTORIC: Eureka Historic Distric            | t ·     |           |                 |             |                   |      |
|   | OGATION                                           |         |           | 1               | (0)1111(1)  |                   |      |
| s | TREET AND NUMBER:                                 |         |           | (S)             | RECEIVED    |                   |      |
| c | ITY OR TOWN:                                      |         |           | F               | EB 2 1973   | E                 |      |
|   | Eureka                                            |         |           | $\infty$        | ~ 13/J      | F.)               |      |
| _ | TATE:                                             | CODE    | COUNTY:   | H               | NATIONAL    | 10                | CODE |
|   | Nevada                                            | 32      | Eureka    | 1               | REGISTER    | F                 | 011  |
|   | HOTO REFERENCE                                    |         |           | $\Delta \Delta$ |             | (4)               |      |
| P | чното сверит: USDA Soil Conservation S            | Service | 9         | 13              | TOTTY       | $\mathcal{S}_{-}$ |      |
| - | DATE OF PHOTO: November 1971                      |         |           |                 | 4           |                   |      |
| 1 | legative filed at: Central Nevada RC& $^{ m D}$ F | rojec   | t Office  |                 |             |                   | -    |
|   | P.O. Box 57 - Austin.                             |         |           |                 |             |                   |      |
|   | DENTIFICATION                                     |         |           |                 | _           |                   |      |
| D | DESCRIBE VIEW, DIRECTION, ETC.                    |         |           |                 |             |                   |      |
|   | Sentinel Bldg. Constructed in 1879                | - flous | ses origi | nal p           | resses of   | the               |      |
|   | Eureka Sentimel newspaper. Inside                 |         |           |                 |             |                   | 1    |
|   | handbills and posters from the 1880               | 's. ]   | Present p | mans            | are to make | e the             |      |
| 1 | building a museum.                                |         |           |                 |             |                   |      |
|   |                                                   |         |           |                 |             |                   | - 1  |