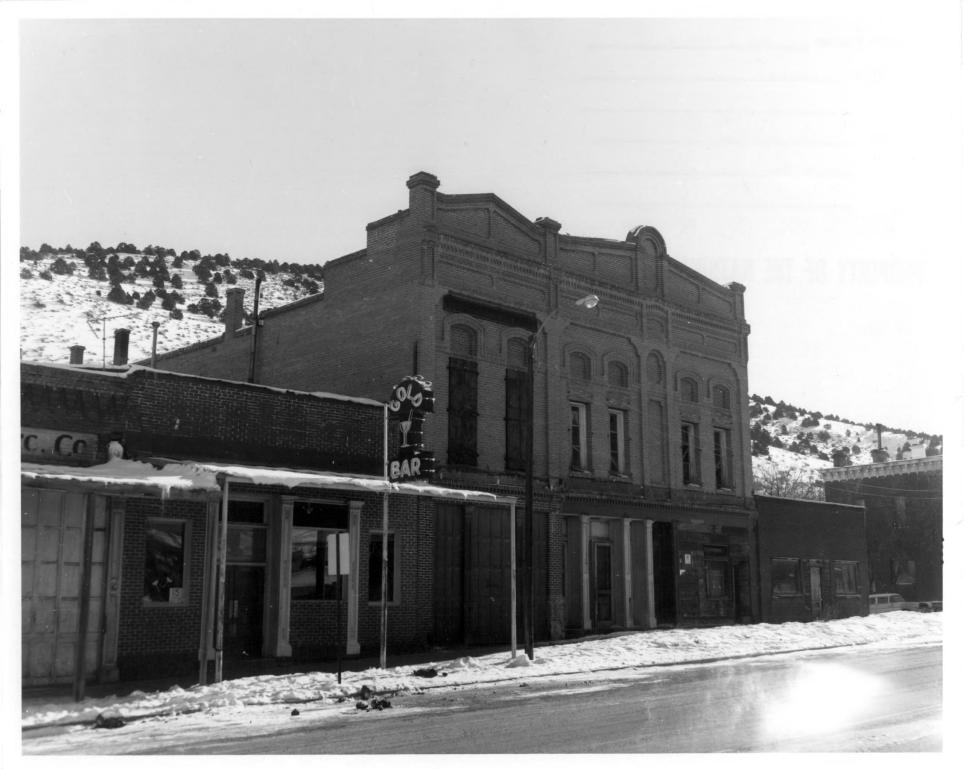

### NATIONAL REGISTER OF HISTORIC PLACES

### PROPERTY PHOTOGRAPH FORM

(Type all entries - attach to or enclose with photograph)

| NEVADA         |      |
|----------------|------|
| Eureka         |      |
| FOR NPS USE ON | LY   |
| ENTRY NUMBER   | DATE |
|                |      |

| c | common: Eureka                                    |         |           |                 |             |                   |      |
|---|---------------------------------------------------|---------|-----------|-----------------|-------------|-------------------|------|
| A | ND/ORHISTORIC: Eureka Historic Distric            | t ·     |           |                 |             |                   |      |
|   | OGATION                                           |         |           | 1               | (0)1111(1)  |                   |      |
| s | TREET AND NUMBER:                                 |         |           | (S)             | RECEIVED    |                   |      |
| c | ITY OR TOWN:                                      |         |           | F               | EB 2 1973   | E                 |      |
|   | Eureka                                            |         |           | $\infty$        | ~ 13/J      | F.)               |      |
| _ | TATE:                                             | CODE    | COUNTY:   | H               | NATIONAL    | 10                | CODE |
|   | Nevada                                            | 32      | Eureka    | 1               | REGISTER    | F                 | 011  |
|   | HOTO REFERENCE                                    |         |           | $\Delta \Delta$ |             | (4)               |      |
| P | чното сверит: USDA Soil Conservation S            | Service | 9         | 13              | TOTTY       | $\mathcal{S}_{-}$ |      |
| - | DATE OF PHOTO: November 1971                      |         |           |                 | 4           |                   |      |
| 1 | legative filed at: Central Nevada RC& $^{ m D}$ F | rojec   | t Office  |                 |             |                   | -    |
|   | P.O. Box 57 - Austin.                             |         |           |                 |             |                   |      |
|   | DENTIFICATION                                     |         |           |                 | _           |                   |      |
| D | DESCRIBE VIEW, DIRECTION, ETC.                    |         |           |                 |             |                   |      |
|   | Sentinel Bldg. Constructed in 1879                | - flous | ses origi | nal p           | resses of   | the               |      |
|   | Eureka Sentimel newspaper. Inside                 |         |           |                 |             |                   | 1    |
|   | handbills and posters from the 1880               | 's. ]   | Present p | mans            | are to make | e the             |      |
| 1 | building a museum.                                |         |           |                 |             |                   |      |
|   |                                                   |         |           |                 |             |                   | - 1  |