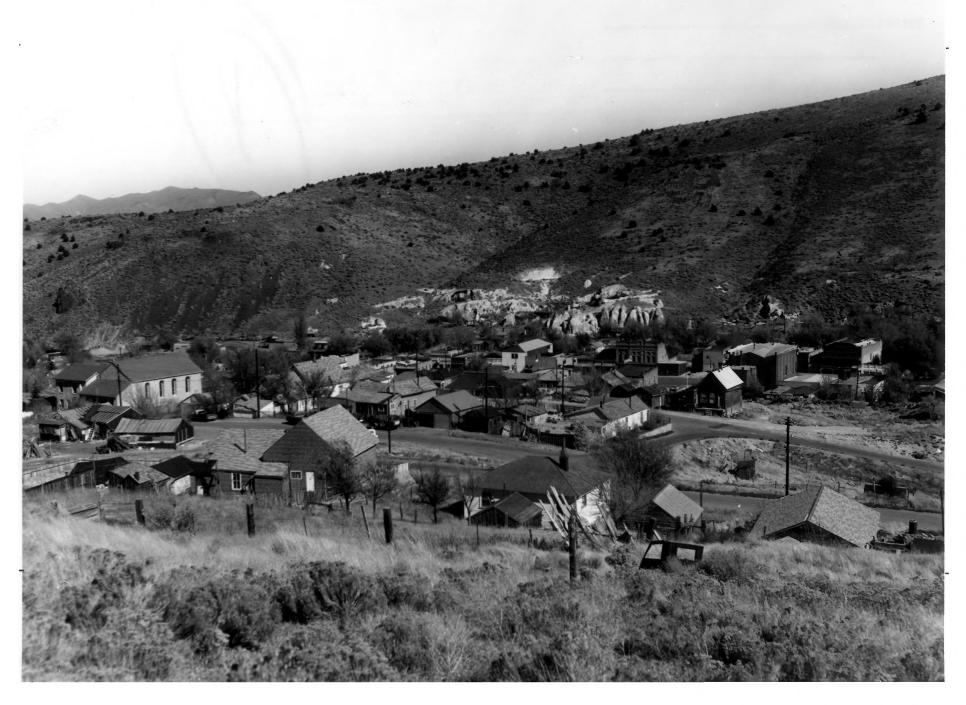

# NATIONAL REGISTER OF HISTORIC PLACES PROPERTY PHOTOGRAPH FORM

(Type all entries - attach to or enclose with photograph)

General view of Eureka looking East.

Z

 $\alpha$ 

SEE

| NEVADA      |     |               |   |   |
|-------------|-----|---------------|---|---|
| COUNTY      |     |               | ÷ | • |
| Eureka      | 1.0 |               |   |   |
| FOR NEC USE | ONL | $\overline{}$ |   | - |

ENTRY NUMBER DATE

| e e | (-71              |           |                       |                    |                 |                 |        | APR 1            | 3 1973 |          |
|-----|-------------------|-----------|-----------------------|--------------------|-----------------|-----------------|--------|------------------|--------|----------|
| ١.  | NAME              |           |                       |                    |                 |                 |        |                  |        |          |
|     | COMMON:           | Eureka    |                       |                    |                 |                 |        | 101 11           | 1      |          |
|     | AND/OR HISTORIC:  | Eureka    | Historic              | Distri             | ct              |                 | $\sim$ | 10               | 1      |          |
| 2.  | LOCATION          |           |                       |                    |                 |                 | /3/    | MFC              |        | ۸        |
|     | STREET AND NUMBE  | R:        |                       |                    |                 |                 | 8      | FEB              | VEU    |          |
|     | CITY OR TOWN:     |           |                       |                    |                 |                 | H      | NATIO            | 19/3   | <u> </u> |
|     | Eureka            |           |                       |                    | -               |                 | E      | NATION<br>REGIST | IAL !  | 2        |
|     | STATE:            |           |                       |                    | CODE            | COUNTY:         |        | 1919             | ER     | CODE     |
|     | Nevada            |           |                       |                    | 32              | Eurelta         | (3)    |                  | Co     | 011      |
| 3.  | PHOTO REFERENC    | E ,       |                       |                    |                 |                 |        | L/GII            | 17     |          |
|     | PHOTO CREDIT: U   | SDA Soil  | Conserva              | tion Se            | ervice          |                 |        |                  |        |          |
|     | DATE OF PHOTO:    | Most - 1  | 077                   |                    |                 |                 |        |                  |        |          |
|     | NEGATIVE FILED AT | -:Central | Nevada R<br>x 57 - Au | C&D Pro<br>stin, N | oject<br>Nevada | Office<br>89310 |        |                  |        |          |
| 4.  | IDENTIFICATION    |           |                       |                    |                 |                 |        |                  |        |          |
| -   | DESCRIBE VIEW O   | IRECTION. | ETC.                  |                    |                 |                 |        |                  |        |          |