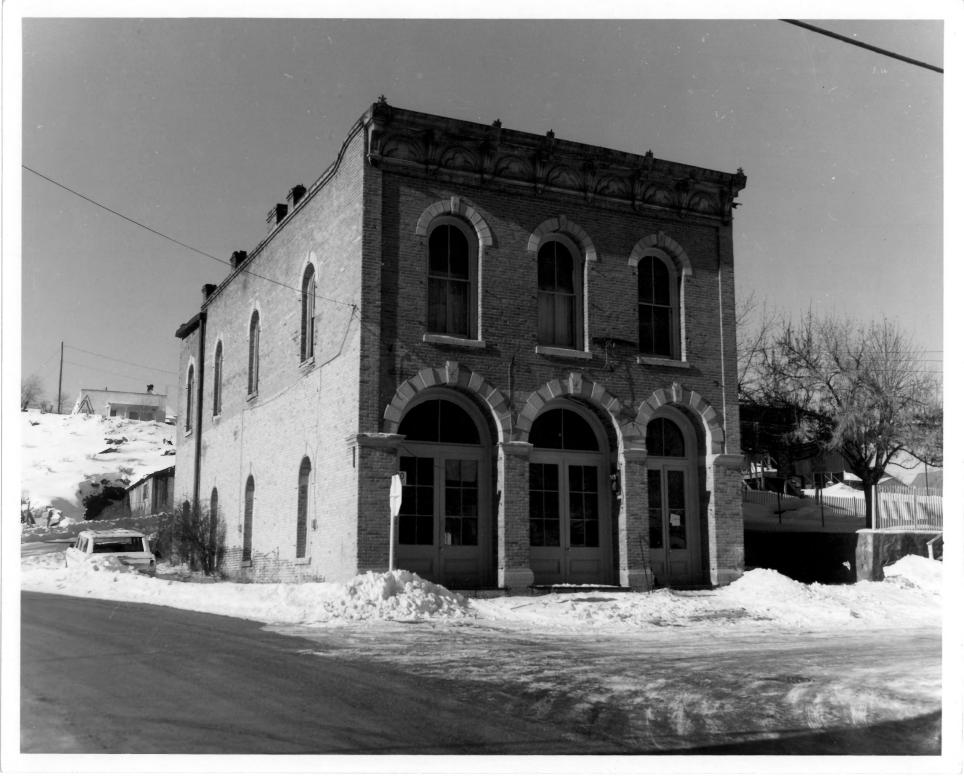

|

Original cost \$5,000 A wood frame building was constructed in 1871 but proved to be inadequate.



### NATIONAL REGISTER OF HISTORIC PLACES

### PROPERTY PHOTOGRAPH FORM

(Type all entries - attach to or enclose with photograph)

| NEVADA         |      |
|----------------|------|
| Eureka         |      |
| FOR NPS USE ON | LY   |
| ENTRY NUMBER   | DATE |
|                |      |

| c | common: Eureka                                    |         |           |                 |             |                   |      |
|---|---------------------------------------------------|---------|-----------|-----------------|-------------|-------------------|------|
| A | ND/ORHISTORIC: Eureka Historic Distric            | t ·     |           |                 |             |                   |      |
|   | OGATION                                           |         |           | 1