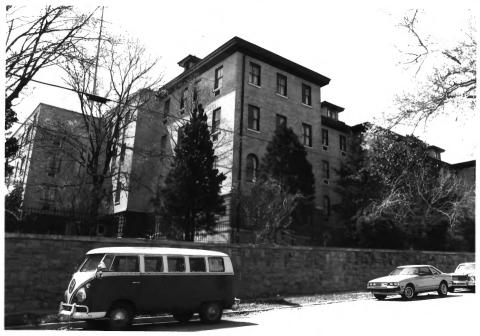

Little Sisters of the Poor Home for the Aged, 1400 18th Avenue, South, Nashville, Davidson County, TN Photo by: Thomason and Associates Date: April, 1985 Neg: Thomason and Associates Nashville, TN Facing southwest, (north facade and east addition) # 2 of 8