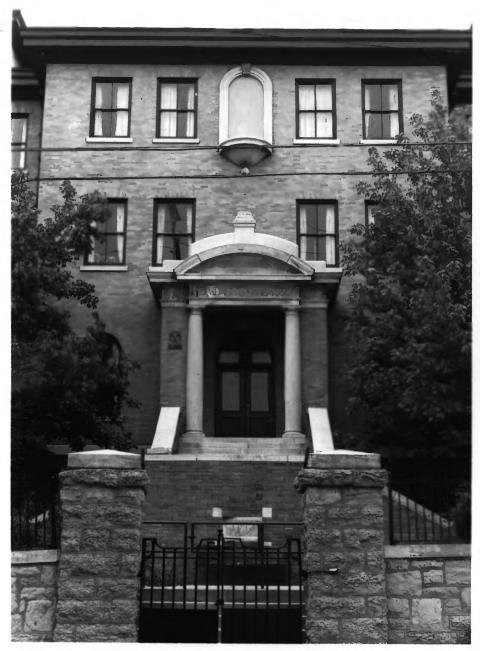

Little Sisters of the Poor Home for the Aged, 1400 18th avenue, South Nashville, Davidson County, TN Photo by: Thomason and Associates Date: April, 1985 Neg: Thomason and Associates Nashville, TN Detail of main entrance. # 3 of 8