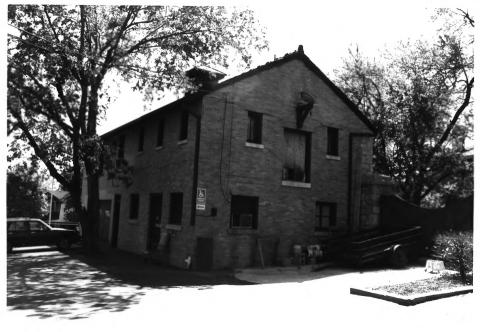

Little Sisters of the Poor Home for the Aged, 1400 18th Avenue, South, Nashville, Davidson County, TN Photo by: Thomason and Associates Date: April, 1985 Neg: Thomason and Associates Nashville, TN Facing east, view of laundry building

Little Sisters of the Poor Home for the Aged, 1400 18th Avenue, South Nashville, Davidson Co., TN Photo by: Thomason and Associates Date: April, 1985 Neg: Thomason and Associates Nashville, TN View of garage facing sputheast