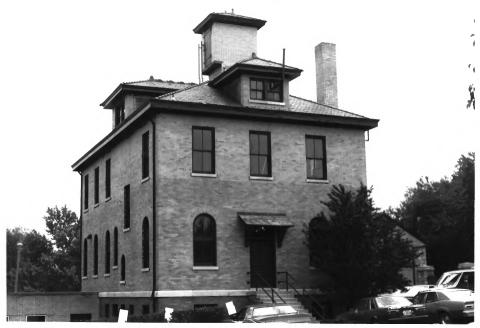

Little Sisters of the Poor Home for the Aged, 1400 18th Avenue, South, Nashville, Davidson County, TN Photo by: Thomason and Associates Date: April, 1985 Neg: Thomason and Associates Nashville, TN Facing south, (north facade) # 1 of 8

Little Sisters of the Poor Home for the Aged, 1400 18th Avenue, South, Nashville, Davidson County, TN Photo by: Thomason and Associates Date: April, 1985 Neg: Thomason and Associates Nashville, TN Facing southwest, (north facade and east addition) # 2 of 8

Little Sisters of the Poor Home for the Aged, 1400 18th Avenue, South Nashville, Davidson County, TN Photo by: Thomason and Associates Date: April, 1985 Neg: Thomason and Associates Nashville, TN Facing south, (north facade)