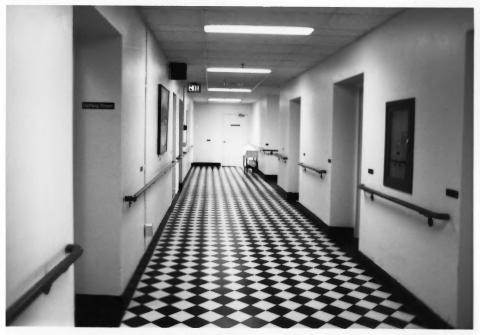

Little Sisters of the Poor Home for the Aged, 1400 18th Avenue, South, Nashville, Davidson County, TN Photo by: Thomason and Associates Date: April, 1985 Neg: Thomason and Associates Nashville, TN Interior view of hall showing tile floor and layout. # 7 of 8