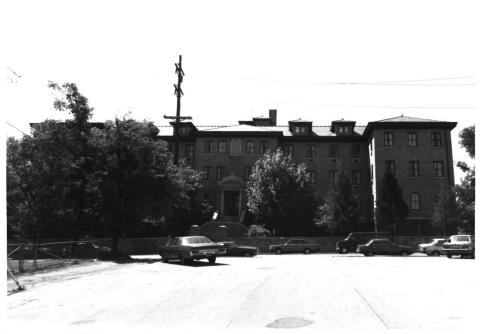

Little Sisters of the Poor Home for the Aged, 1400 18th Avenue, South Nashville, Davidson County, TN Photo by: Thomason and Associates Date: April, 1985 Neg: Thomason and Associates Nashville, TN Facing south, (north facade)