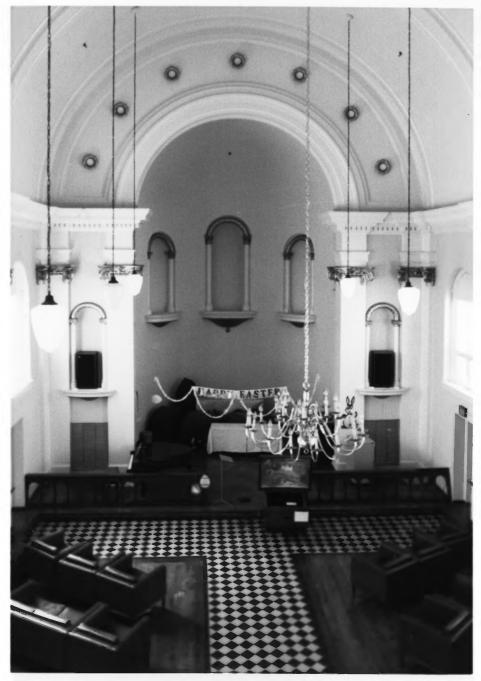

Little Sisters of the Poor Home for the Aged, 1400 18th Avenue, South, Nashville, Davidson County, TN Photo by: Thomason and Associates Date: April, 1985 Neg: Thomason and Associates Nashville, TN Interior view of chapel