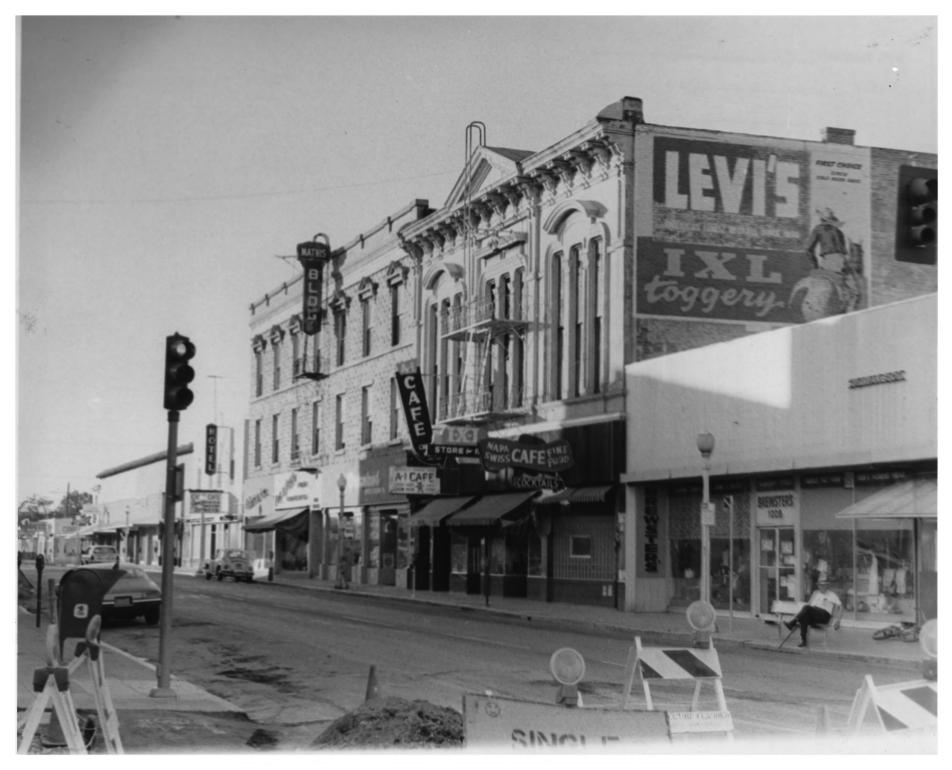

## UNITED STATES DEPARTMENT OF THE INTERIOR NATIONAL PARK SERVICE NATIONAL REGISTER OF HISTORIC PLACES PROPERTY PHOTOGRAPH FORM

(Type all entries - attach to or enclose with photograph)

| 1. NAME                        |                         |                                |  |
|--------------------------------|-------------------------|--------------------------------|--|
| COMMON                         | AND/OR HISTORIC         | NUMERIC CODE (Assigned by NPS) |  |
| Napa Opera House               | Crowey's Opera House    |                                |  |
| 2. LOCATION                    |                         |                                |  |
| California                     | соинту<br>Napa          | тоwn<br>Napa                   |  |
| STREET AND NUMBER              | t and the same          |                                |  |
| 1030-1018 Main Street          |                         |                                |  |
| 3. PHOTO REFERENCE             |                         |                                |  |
| Bruce Payne                    | DATE                    | NEGATIVE FILED AT              |  |
| 3035 North Avenue, Napa        | July 1973               | Bruce Payne                    |  |
| 4. IDENTIFICATION              |                         |                                |  |
| DESCRIBE VIEW, DIRECTION, ETC. | - 10°                   | RECEIVED                       |  |
| Overall view of front          | of the Napa Opera House | OCT 3 1973                     |  |
|                                |                         | NATIONAL<br>REGISTER           |  |
|                                |                         | TI IIIII                       |  |