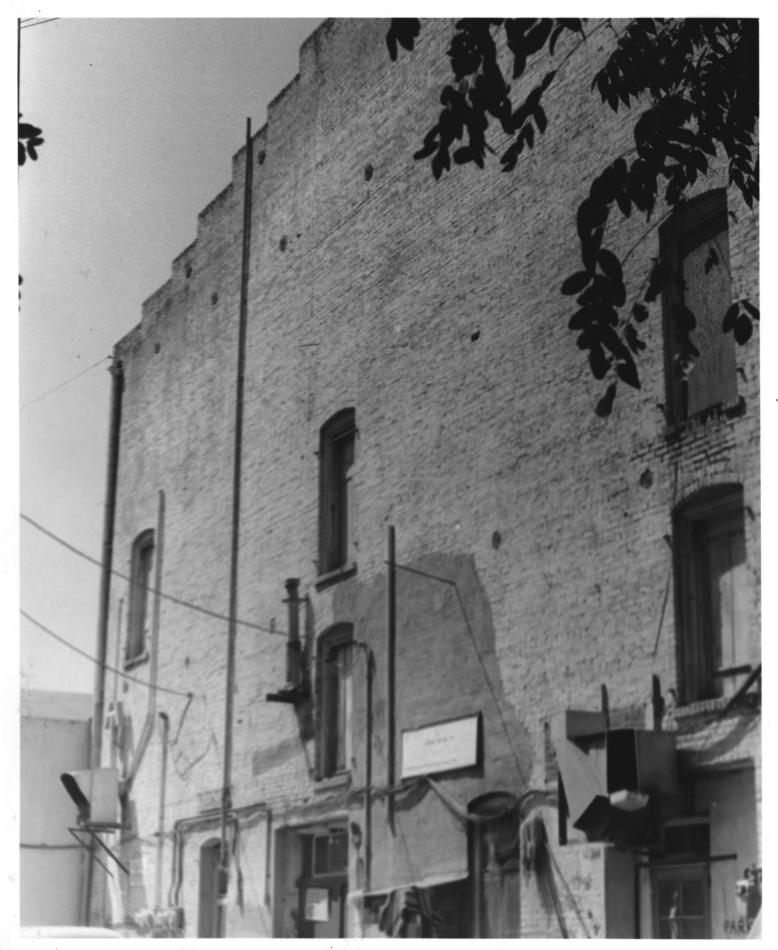

|    | UNITED STATES DEPARTMENT O<br>NATIONAL PARK SER                   |                |                                        | STATE<br>California |        |
|----|-------------------------------------------------------------------|----------------|----------------------------------------|---------------------|--------|
|    | NATIONAL REGISTER OF HI                                           | COUNTY<br>Napa |                                        |                     |        |
|    | PROPERTY PHOTOGRAPH FORM                                          |                |                                        | FOR NPS USE         | ONLY   |
|    | (Type all entries - attach to or enclose with photograph)         |                |                                        | ENTRY NUMBER        | 5 19/3 |
| 1. | NAME                                                              |                |                                        |                     |        |
|    | COMMON: Napa Opera House                                          |                |                                        |                     |        |
| _  | AND/OR HISTORIC: Crowey's Opera Hous                              | 5 <b>0</b>     |                                        |                     |        |
| 2. | LOCATION                                                          |                |                                        |                     |        |
|    | street and NUMBER:<br>1030-1018 Main Street                       |                | (J)                                    | 11 12               |        |
|    | CITY OR TOWN:<br>Napa                                             | *              | 17                                     | RECEIVED            |        |
|    | STATE:<br>California                                              |                | apa                                    | DCT 3 1973          | 055    |
| 3. | PHOTO REFERENCE                                                   |                | 00000000000000000000000000000000000000 | NATIONAL /          |        |
|    | PHOTO CREDIT: Bruce Payne                                         |                |                                        | REGISTER            |        |
|    | DATE OF PHOTO: July, 1973                                         |                | - KA                                   |                     |        |
|    | NEGATIVE FILED AT: Bruce Payne                                    |                |                                        | 191191              |        |
| 4. | IDENTIFICATION                                                    |                |                                        | -                   |        |
|    | Rear of Opera house building. I<br>dressing room area beneath the |                | s leading t                            | o the stage a       | nd     |