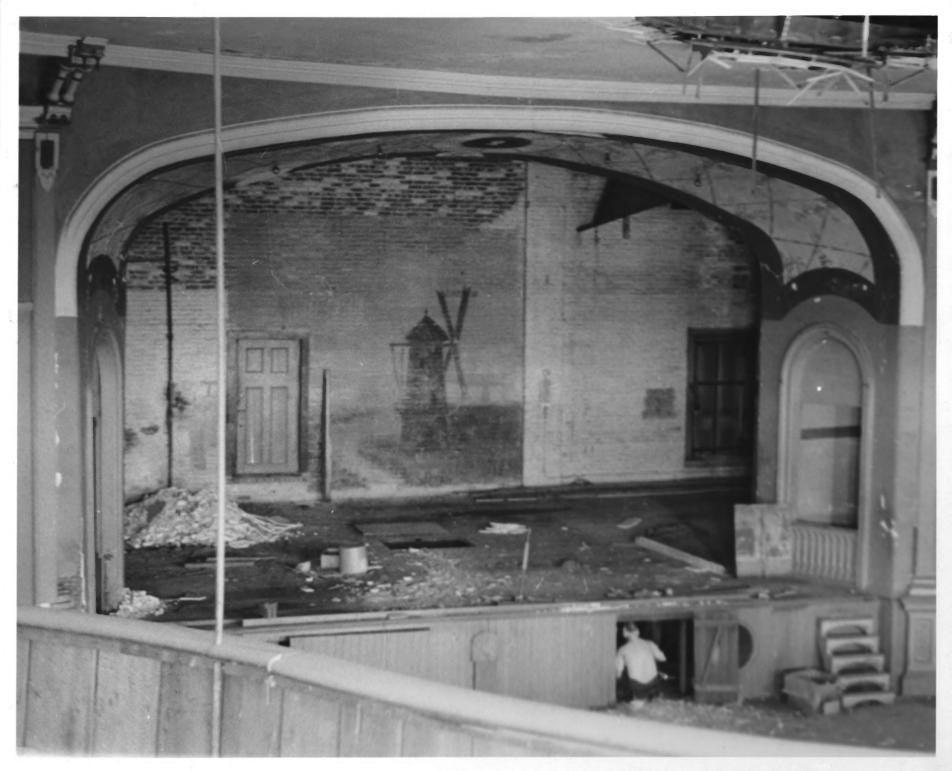

## UNITED STATES DEPARTMENT OF THE INTERIOR NATIONAL PARK SERVICE NATIONAL REGISTER OF HISTORIC PLACES PROPERTY PHOTOGRAPH FORM

(Type all entries - attach to or enclose with photograph)

| 1. NAME               |                      |                                           |  |
|-----------------------|----------------------|-------------------------------------------|--|
| COMMON                | AND/OR HISTORIC      | NUMERIC CODE (Assigned by NPS)            |  |
| Napa Opera House      | Crowey's Opera House | OCT 2 5 1973                              |  |
| 2. LOCATION           |                      | ••••••••••••••••••••••••••••••••••••••    |  |
| STATE                 | COUNTY               | TOWN                                      |  |
| California            | Napa RECEIVEN        | Napa                                      |  |
| STREET AND NUMBER     | (0) OCT 3            | -1                                        |  |
| 1030-1018 Main Street |                      |                                           |  |
| 3. PHOTO REFERENCE    | REGISTER             | 5/                                        |  |
| PHOTO CREDIT          | DATE                 | NEGATIVE FILED AT                         |  |
| Bruce Payne           | June 1973 97 97      | Bruce Payne<br>3035 North Ave., Napa, CA. |  |
| 4. IDENTIFICATION     |                      |                                           |  |

DESCRIBE VIEW, DIRECTION, ETC.

Interior, facing the stage at the east end of the building. The photograph is taken from the balcony.

FORM 10-301 A (6/72)